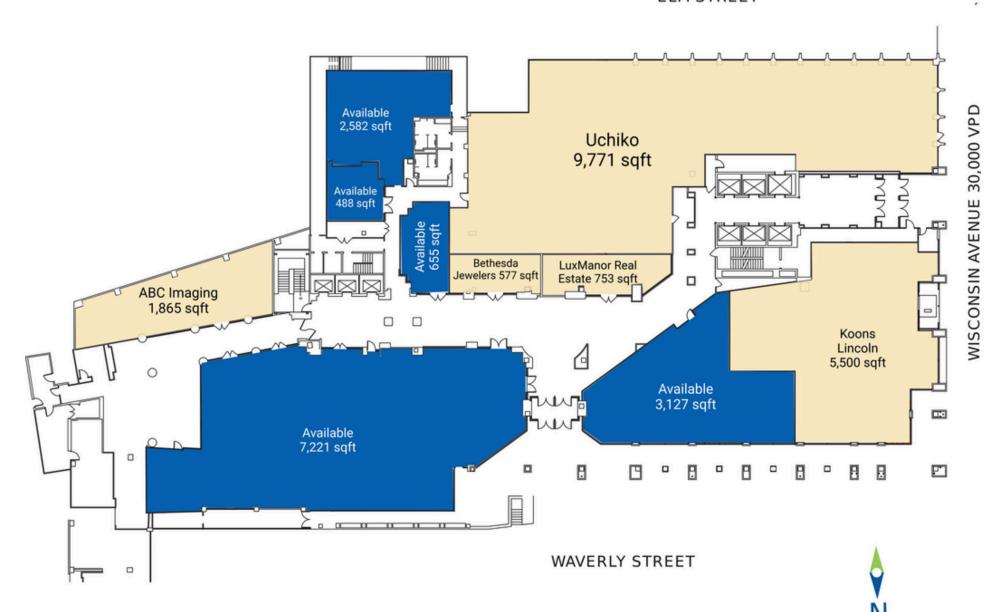

# **SITE PLAN: GROUND FLOOR**

**BETHESDA CROSSING | BETHESDA, MD** 

488 - 7,221 SF AVAILABLE

ELM STREET