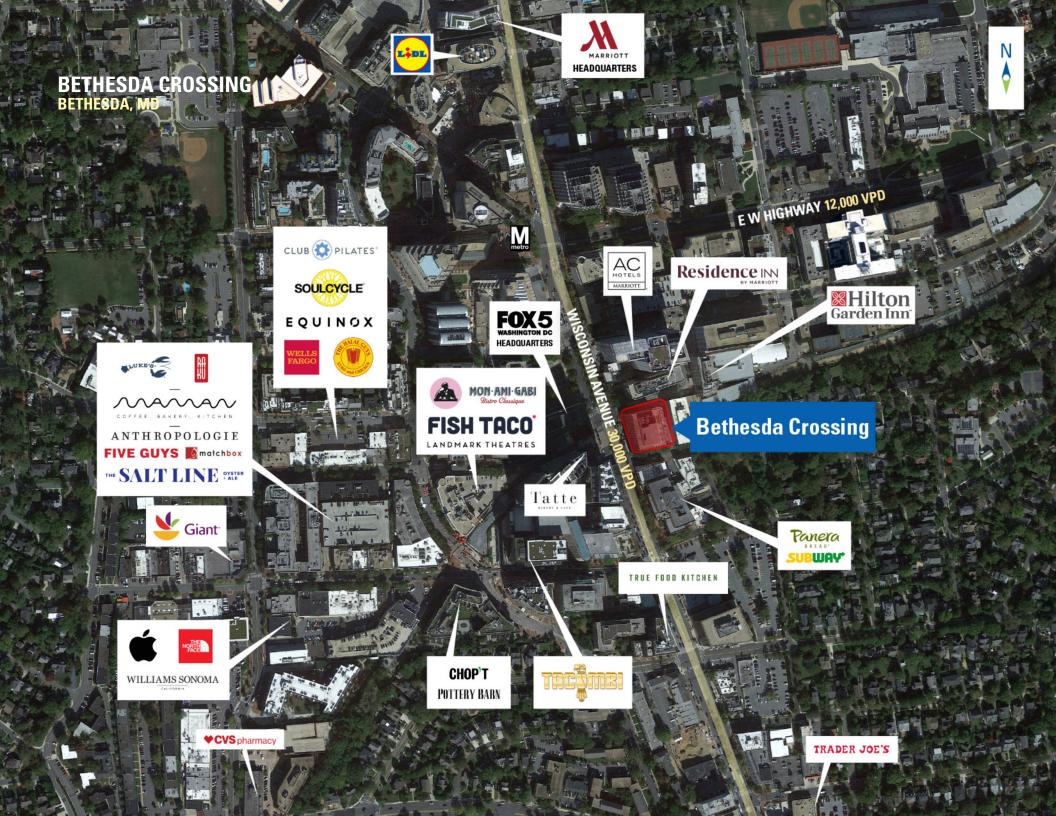

### **DEMOGRAPHICS 2025**

|         |                       | 1 MILE                     | 3 MILES   | 5 MILES   |
|---------|-----------------------|----------------------------|-----------|-----------|
|         | POPULATION            | 27,986                     | 157,432   | 498,504   |
|         | DAYTIME<br>POPULATION | 40,191                     | 115,982   | 250,262   |
| \$      | HOUSEHOLD<br>INCOME   | \$204,646                  | \$237,657 | \$178,645 |
| <u></u> | TRAFFIC COUNTS        | 30,000 on Wisconsin Avenue |           |           |

#### **AREA RETAILERS**