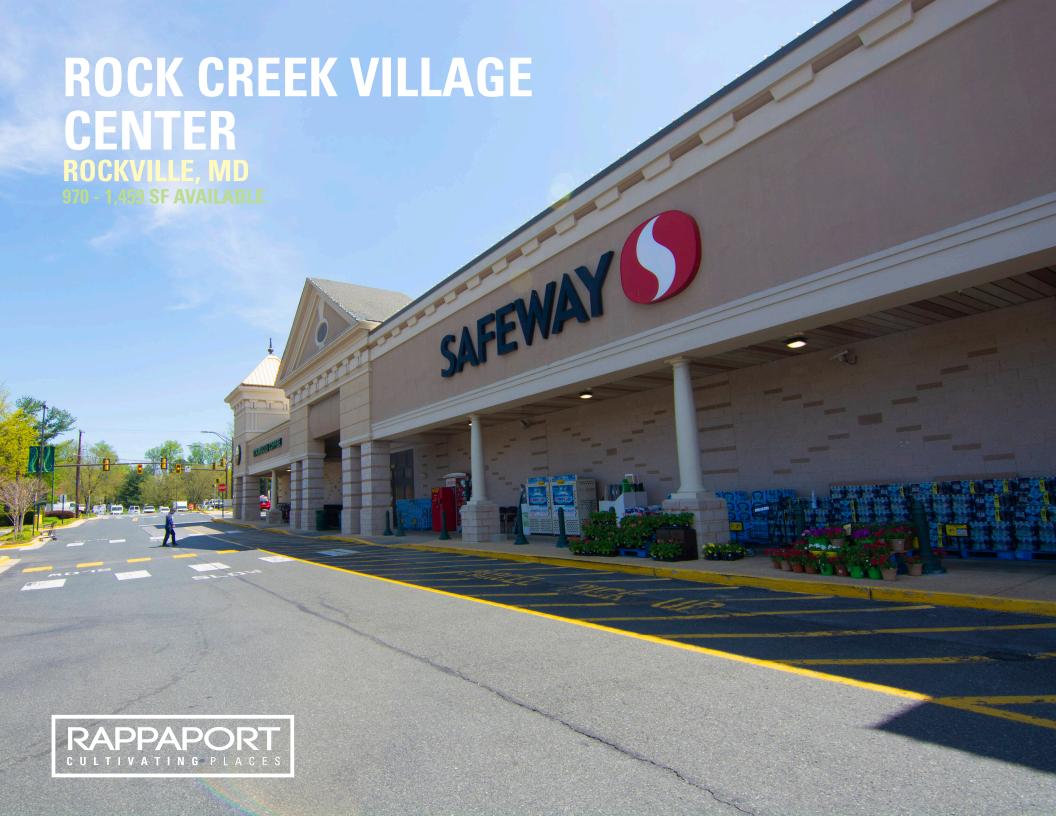

## **ROCK CREEK VILLAGE CENTER**

#### **ROCKVILLE, MD**

- I 103,070 SF recently renovated neighborhood center anchored by Safeway and CVS Pharmacy
- I Ideally located at the signalized intersection of Norbeck Road (Route 28) and Bauer Drive
- I Surrounded by dense residential neighborhoods with significant spending power
- I Offering a unique tenant mix of essential, credit, and destination retailers