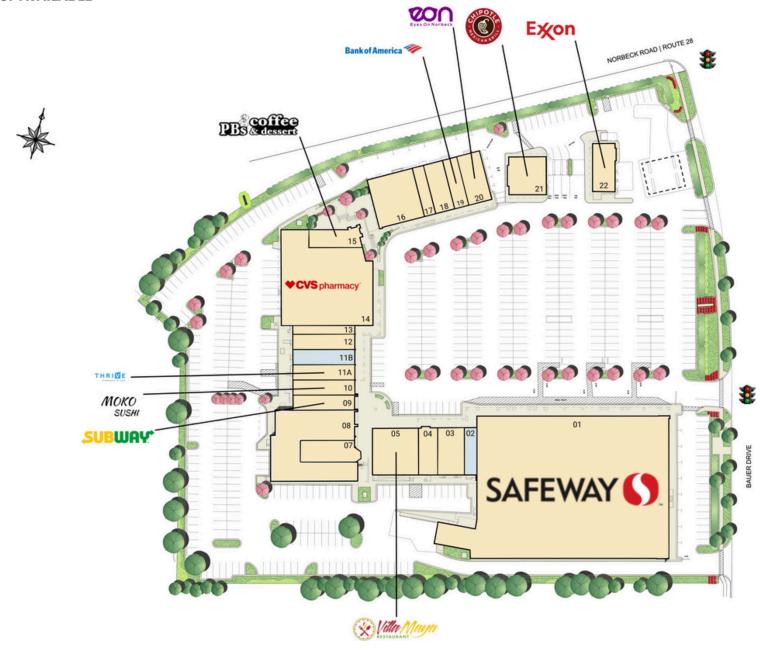

### **SITE PLAN**

# ROCK CREEK VILLAGE CENTER | ROCKVILLE, MD

| # SQ. FT  | MERCHANT              | # <b>SQ</b> . I | FT MERCHANT           | # SQ. FT | MERCHANT           |
|-----------|-----------------------|-----------------|-----------------------|----------|--------------------|
| 01 48,303 | Safeway               | 09 1,60         | 00 Subway             | 16 3,971 | Creek Lodge Bar &  |
| 02 970    | Available             | 10 1,60         | 01 Moko Sushi         |          | Grill              |
| 03 2,125  | Village Beer Wine and | 11A 1,78        | 32 THRIVE Affordable  | 17 955   | Venetian Spa Nails |
| 33 _,3    | Deli                  |                 | Vet Care              | 18 1,686 | New Mandarin       |
| 04 1,500  | Legacy Hair Salon     | 11B 1,45        | 59 Available          |          | Restaurant         |
| 05 3,600  | Villa Maya Restaurant | 12 1,62         | 20 Ema Rossi          | 19 1,175 | Bank of America    |
| 07 2,879  | Rock Creek Dental     | 13 962          |                       | 20 2,020 | Eyes on Norbeck    |
| 07 2,070  | Center                |                 | 13,083 CVS Pharmacy   | 21 2,544 | Chipotle           |
| 00 6 622  | Total Renal Care      | 14 13,0         |                       | 22 1 690 | Everen             |
| 08 6,632  | Total henal Care      | 15 1,32         | PB's Coffee & Dessert | 22 1,680 | Exxon              |