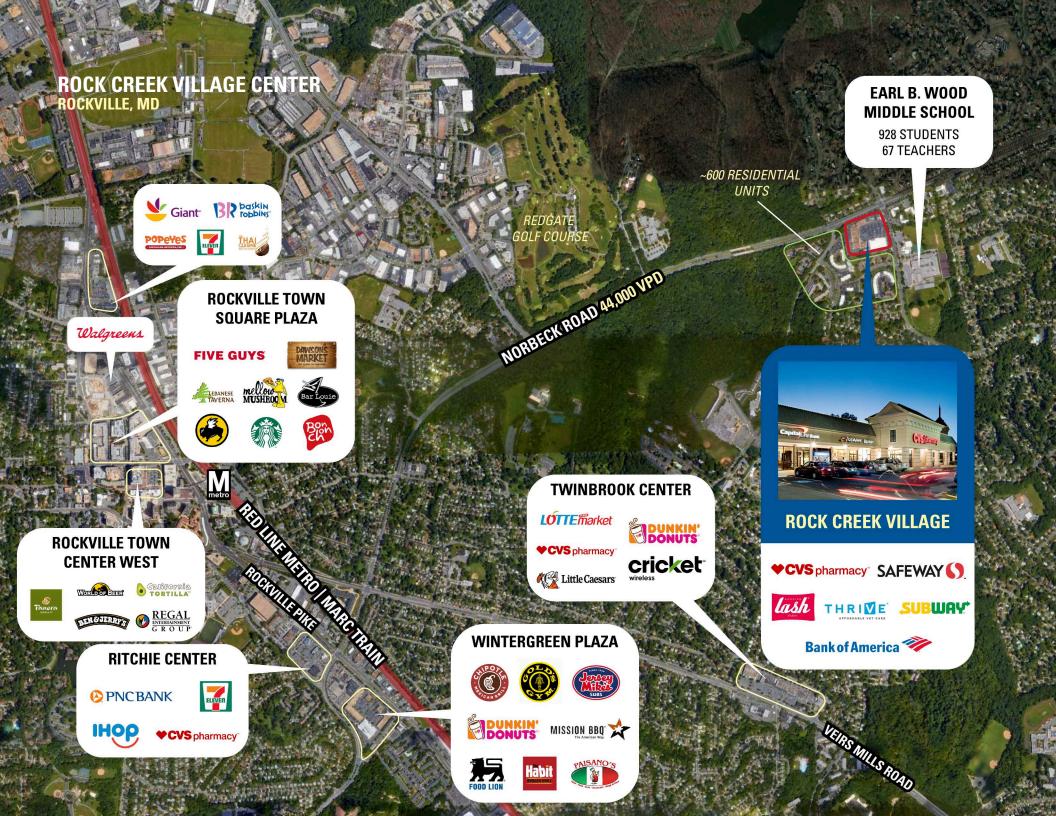

#### **DEMOGRAPHICS 2024**

|                           | 1 MILE                 | 3 MILES   | 5 MILES   |  |
|---------------------------|------------------------|-----------|-----------|--|
| POPULATION                | 9,802                  | 122,589   | 311,211   |  |
| DAYTIME<br>POPULATION     | 3,590                  | 69,180    | 179,819   |  |
| \$<br>HOUSEHOLD<br>INCOME | \$140,733              | \$104,687 | \$129,056 |  |
| TRAFFIC COUNTS            | 45,077 on Norbeck Road |           |           |  |