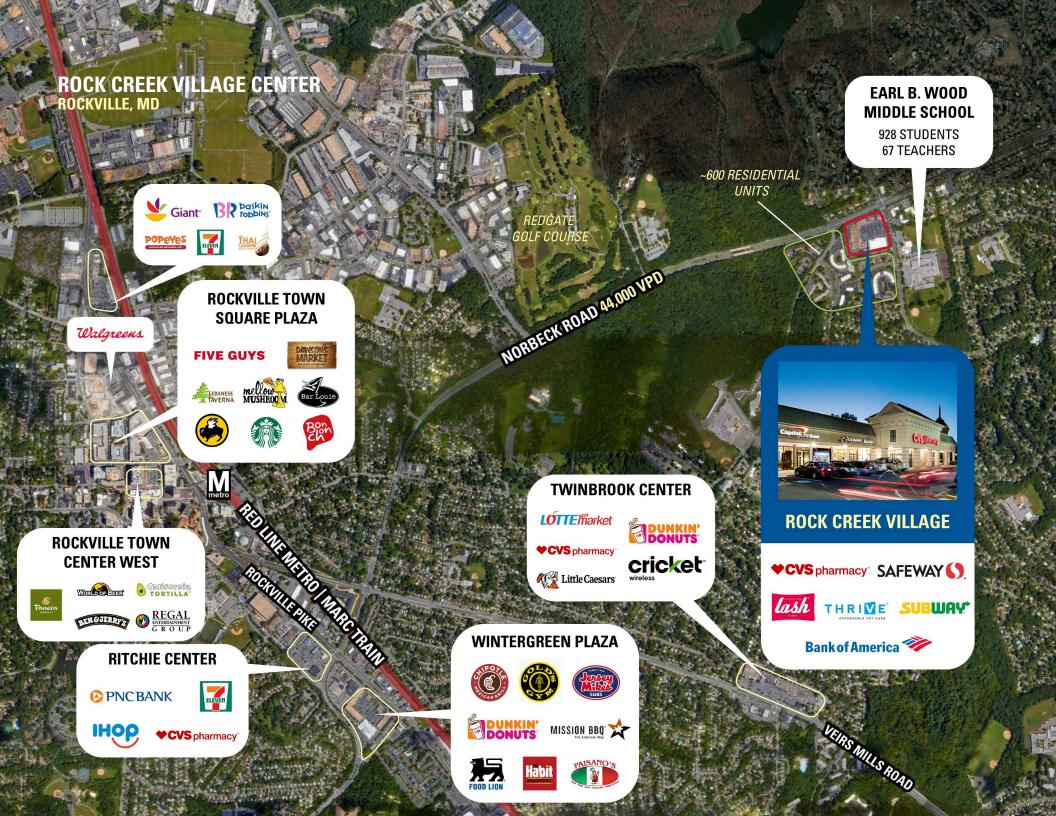

#### **ROCK CREEK VILLAGE CENTER** ROCKVILLE, MD

- 1 103,070 SF recently renovated neighborhood center anchored by Safeway and CVS Pharmacy
- I Ideally located at the signalized intersection of Norbeck Road (Route 28) and Bauer Drive
- Surrounded by dense residential neighborhoods with significant spending power
- Offering a unique tenant mix of essential, credit, and destination retailers

|            |                       | 1 MILE    | 3 MILES     | 5 MILES   |
|------------|-----------------------|-----------|-------------|-----------|
| <b>İ</b> İ | POPULATION            | 9,802     | 122,589     | 311,211   |
| ÿ          | DAYTIME<br>POPULATION | 3,590     | 69,180      | 179,819   |
| \$         | HOUSEHOLD<br>INCOME   | \$140,733 | \$104,687   | \$129,056 |
|            | TRAFFIC<br>COUNTS     | 44,000 on | Norbeck Roa | ad        |