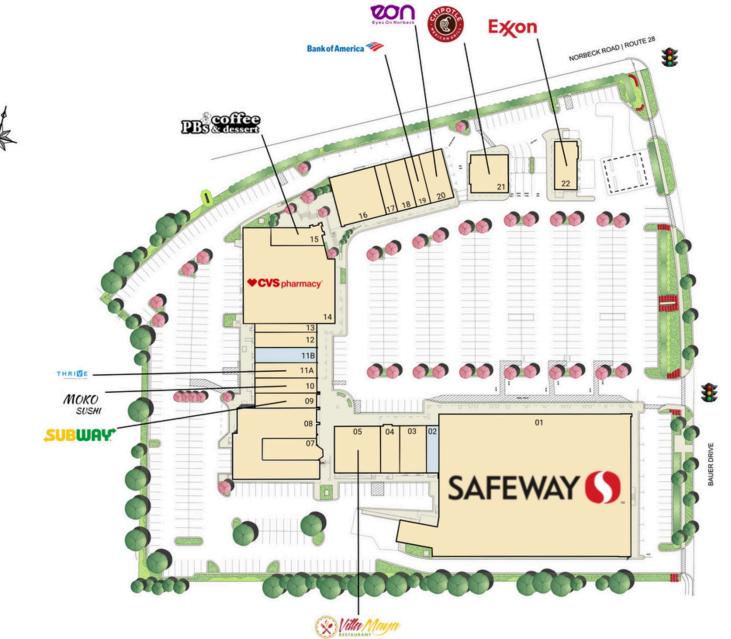

#### **SITE PLAN** ROCK CREEK VILLAGE CENTER | ROCKVILLE, MD 970 - 1,459 SF AVAILABLE

## **TENANT LIST**

ROCK CREEK VILLAGE CENTER | ROCKVILLE, MD

| #      | <b>SQ. FT</b>     | MERCHANT                      | #     | SQ. FT                   | MERCHANT                      |
|--------|-------------------|-------------------------------|-------|--------------------------|-------------------------------|
| 01     | 48,303            | Safeway                       | 09    | 1,600                    | Subway                        |
| 02     | 970               | Available                     | 10    | 1,601                    | Moko Sushi                    |
| 03     | 2,125             | Village Beer Wine and<br>Deli | 11A   | 1,782                    | THRIVE Affordable<br>Vet Care |
| 04     | 1,500             | Legacy Hair Salon             | 11B   | 1,459                    | Available                     |
| 05     | 3,600             | Villa Maya Restaurant         | 12    | 1,620                    | Ema Rossi                     |
| Center | Rock Creek Dental | 13                            | 962   | Barber Shop              |                               |
|        |                   |                               | 14    | 13,083                   | CVS Pharmacy                  |
|        | Total Renal Care  | 15                            | 1,324 | PB's Coffee &<br>Dessert |                               |

| #  | <b>SQ. FT</b> | MERCHANT                   |
|----|---------------|----------------------------|
| 16 | 3,971         | Creek Lodge Bar &<br>Grill |
| 17 | 955           | Venetian Spa Nails         |
| 18 | 1,686         | New Mandarin<br>Restaurant |
| 19 | 1,175         | Bank of America            |
| 20 | 2,020         | Eyes on Norbeck            |
| 21 | 2,544         | Chipotle                   |
| 22 | 1,680         | Exxon                      |