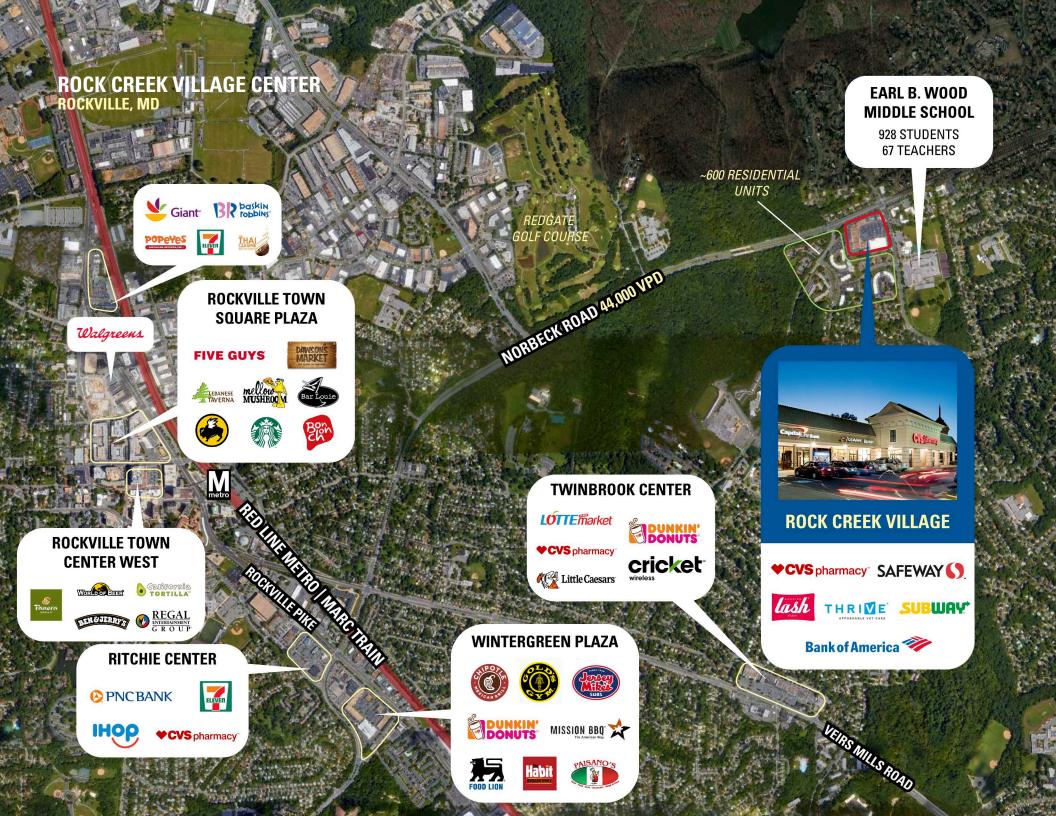

#### **DEMOGRAPHICS 2025**

|         |                       | 1 MILE                 | 3 MILES   | 5 MILES   |  |
|---------|-----------------------|------------------------|-----------|-----------|--|
| İ       | POPULATION            | 9,802                  | 122,589   | 311,211   |  |
|         | DAYTIME<br>POPULATION | 3,590                  | 69,180    | 179,819   |  |
| \$      | HOUSEHOLD<br>INCOME   | \$140,733              | \$104,687 | \$129,056 |  |
| <u></u> | TRAFFIC COUNTS        | 45,077 on Norbeck Road |           |           |  |

# ROCK CREEK VILLAGE CENTER ROCKVILLE, MD