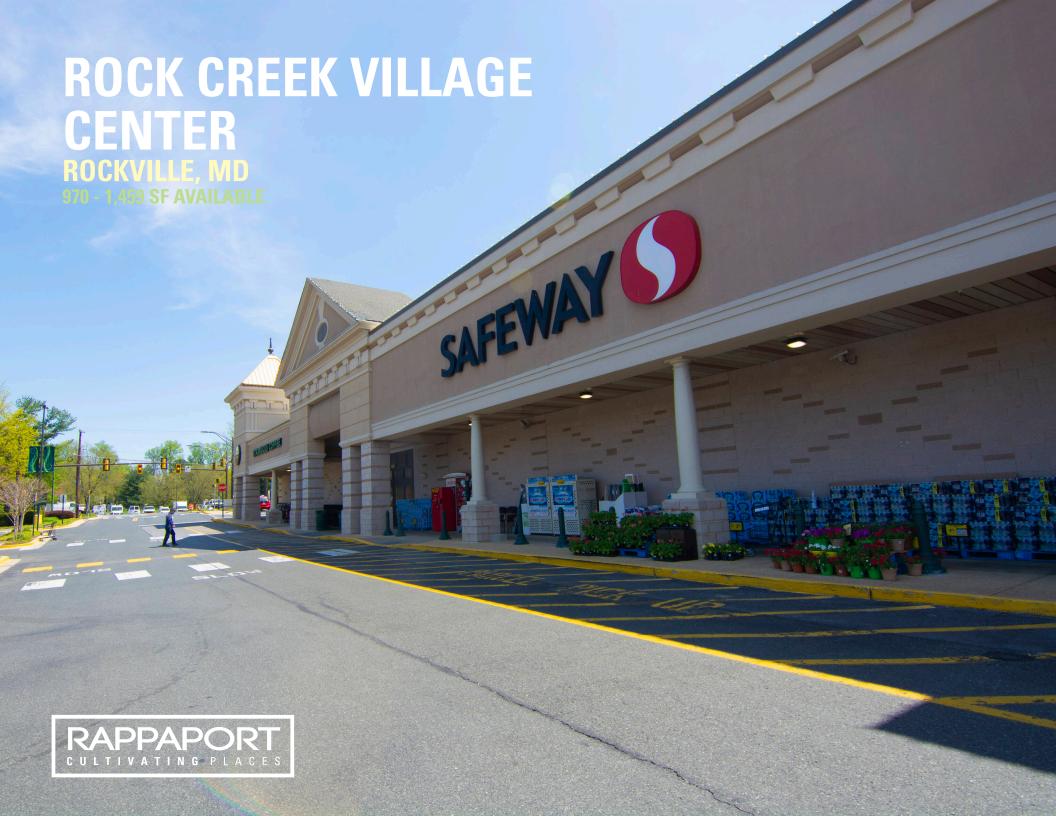

## **ROCK CREEK VILLAGE CENTER**

#### **ROCKVILLE, MD**

- I 103,070 SF recently renovated neighborhood center anchored by Safeway and CVS Pharmacy
- I Ideally located at the signalized intersection of Norbeck Road (Route 28) and Bauer Drive
- I Surrounded by dense residential neighborhoods with significant spending power
- I Offering a unique tenant mix of essential, credit, and destination retailers

#### **ROCK CREEK VILLAGE CENTER | ROCKVILLE, MD**

970 - 1,459 SF AVAILABLE