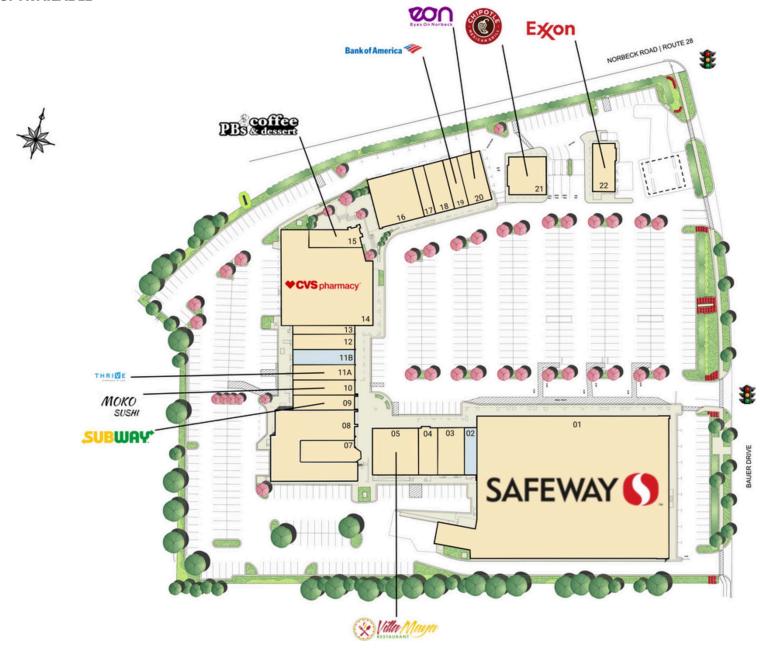

#### **SITE PLAN**

## ROCK CREEK VILLAGE CENTER | ROCKVILLE, MD

| # SQ. FT  | MERCHANT              | # <b>SQ</b> . I | FT MERCHANT           | # SQ. FT | MERCHANT           |
|-----------|-----------------------|-----------------|-----------------------|----------|--------------------|
| 01 48,303 | Safeway               | 09 1,60         | 00 Subway             | 16 3,971 | Creek Lodge Bar &  |
| 02 970    | Available             | 10 1,60         | 01 Moko Sushi         |          | Grill              |
| 03 2,125  | Village Beer Wine and | 11A 1,78        | 32 THRIVE Affordable  | 17 955   | Venetian Spa Nails |
| -,        | Deli                  |                 | Vet Care              | 18 1,686 | New Mandarin       |
| 04 1,500  | Legacy Hair Salon     | 11B 1,45        | 59 Available          |          | Restaurant         |
| 05 3,600  | Villa Maya Restaurant | 12 1,62         | 20 Ema Rossi          | 19 1,175 | Bank of America    |
| 07 2,879  | Rock Creek Dental     | 13 962          |                       | 20 2,020 | Eyes on Norbeck    |
| 07 2,070  | Center                |                 | 13,083 CVS Pharmacy   | 21 2,544 | Chipotle           |
| 00 6 622  | Total Renal Care      | 14 13,0         |                       | 22 1 690 | Everen             |
| 08 6,632  | Total henal Care      | 15 1,32         | PB's Coffee & Dessert | 22 1,680 | Exxon              |