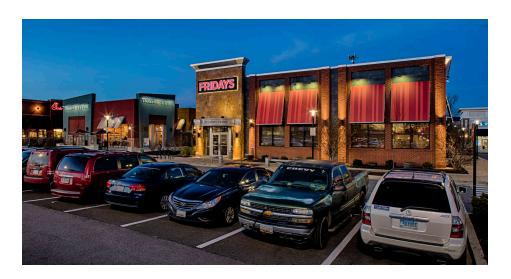

# WESTECH CORNER | SILVER SPRING, MD

| Space | Sq. Ft | Tenant Name   | Space | Sq. Ft | Tenant Name               | Space | Sq. Ft | Tenant Name |
|-------|--------|---------------|-------|--------|---------------------------|-------|--------|-------------|
| 1     | 3,670  | Capital One   | 6     | 2,003  | Potbelly Sandwich Shop    | 11    | 1,286  | My Nails    |
| 2     | 5,150  | Chick-Fil-A   | 7     | 1,099  | Siu's Asian Bistro        | 12    | 2,594  | 7-Eleven    |
| 3     | 5,269  | Panera Bread  | 8     | 2,400  | Five Guys Burgers & Fries | 13    | 5,128  | IHOP        |
| 4     | 7,096  | TGI Fridays   | 9     | 2,505  | Qdoba Mexican Grill       |       |        |             |
| 5     | 1,972  | FedEx Kinko's | 10    | 1,089  | Tropical Smoothie Cafe    |       |        |             |