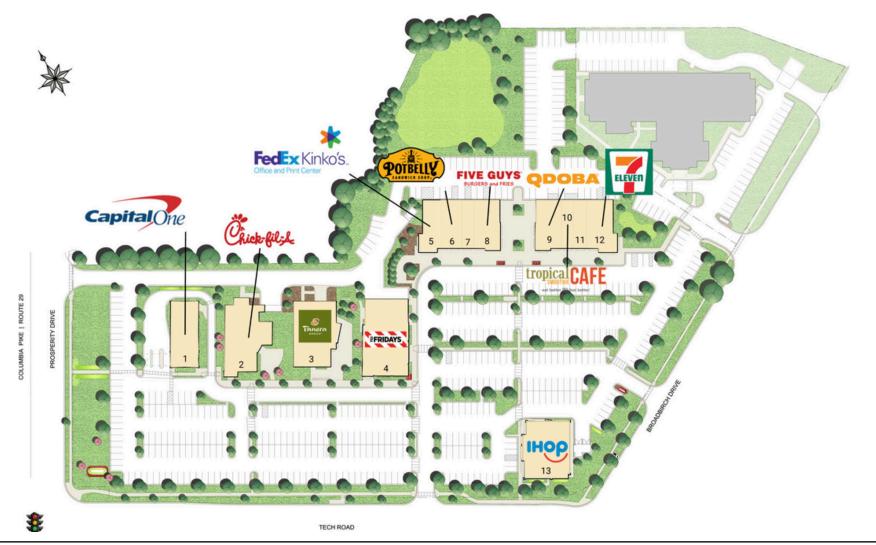

# WESTECH CORNER | SILVER SPRING, MD

| Space | Sq. Ft | Tenant Name   | Space | Sq. Ft | Tenant Name               | Space | Sq. Ft | Tenant Name |
|-------|--------|---------------|-------|--------|---------------------------|-------|--------|-------------|
| 1     | 3,670  | Capital One   | 6     | 2,003  | Potbelly Sandwich Shop    | 11    | 1,286  | My Nails    |
| 2     | 5,150  | Chick-Fil-A   | 7     | 1,099  | Siu's Asian Bistro        | 12    | 2,594  | 7-Eleven    |
| 3     | 5,269  | Panera Bread  | 8     | 2,400  | Five Guys Burgers & Fries | 13    | 5,128  | IHOP        |
| 4     | 7,096  | TGI Fridays   | 9     | 2,505  | Qdoba Mexican Grill       |       |        |             |
| 5     | 1,972  | FedEx Kinko's | 10    | 1,089  | Tropical Smoothie Cafe    |       |        |             |