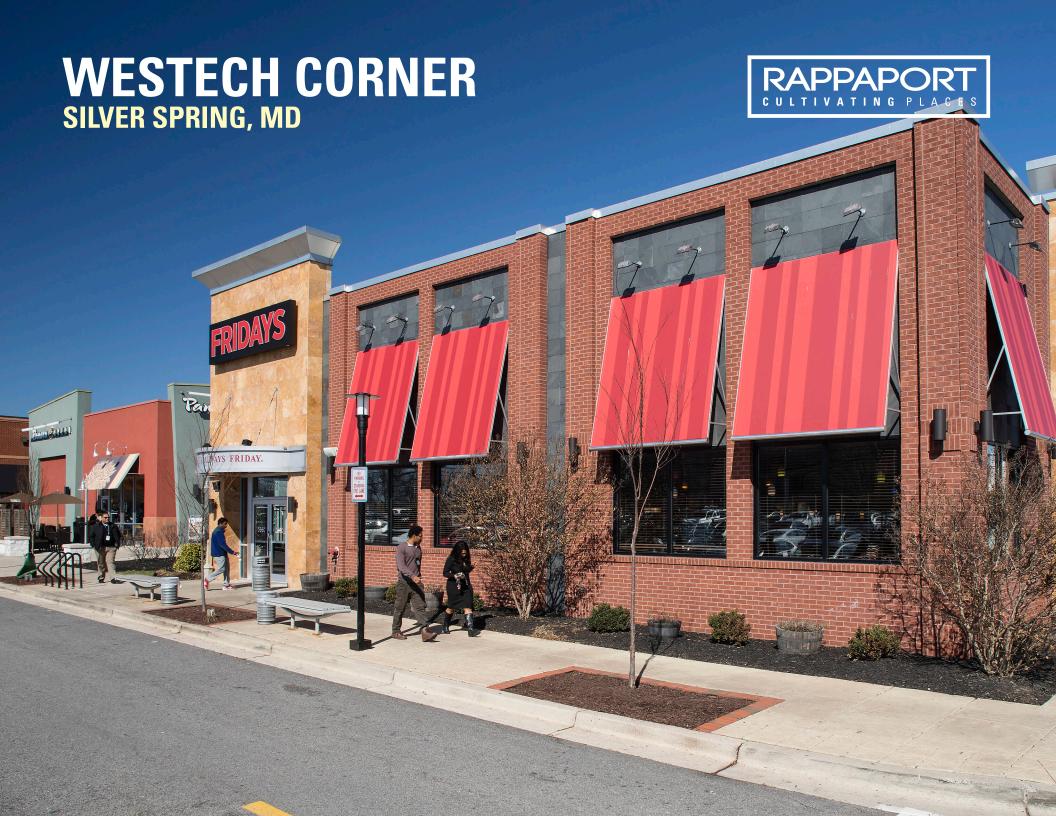

## **WESTECH CORNER**

### **SILVER SPRING, MD**

- I This center has an exceptional mix of national chain, credit destination and convenience retailers including Five Guys, Qdoba Mexican Grill, FedEx Office, 7-Eleven and Potbelly Sandwich Shop
- I Located adjacent to the Hilton Garden Inn of Silver Spring in a densely populated, affluent community with just under 300,000 people living within 5 miles
- I Dynamic trade area with 94,204 employees within a 5-mile radius of the center