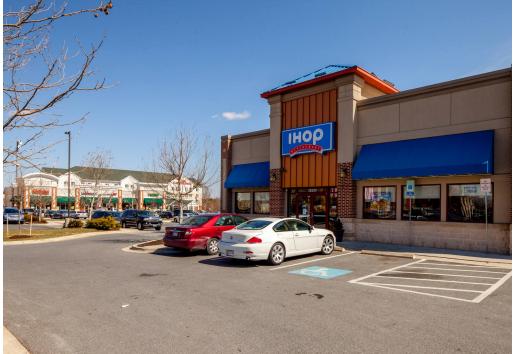

and Potbelly Sandwich Shop
- I Located adjacent to the Hilton Garden Inn of Silver Spring in a densely populated, affluent community with just under 300,000 people living within 5 miles
- I Dynamic trade area with 94,204 employees within a 5-mile radius of the center

#### **DEMOGRAPHICS 2024**

|         |                       | 1 MILE    | 3 MILES      | 5 MILES      |
|---------|-----------------------|-----------|--------------|--------------|
| İ       | POPULATION            | 13,992    | 106,504      | 306,611      |
|         | DAYTIME<br>POPULATION | 17,325    | 85,242       | 252,799      |
| \$      | HOUSEHOLD<br>INCOME   | \$97,693  | \$110,646    | \$111,700    |
| <u></u> | TRAFFIC COUNTS        | 65,352 on | Columbia Pik | e (Route 29) |

### **CO-TENANTS**



















# **SITE PLAN**

# WESTECH CORNER | SILVER SPRING, MD



| Space | Sq. Ft | Tenant Name   | Space | Sq. Ft | Tenant Name               | Space | Sq. Ft | Tenant Name |
|-------|--------|---------------|-------|--------|---------------------------|-------|--------|-------------|
| 1     | 3,670  | Capital One   | 6     | 2,003  | Potbelly Sandwich Shop    | 11    | 1,286  | My Nails    |
| 2     | 5,150  | Chick-Fil-A   | 7     | 1,099  | Siu's Asian Bistro        | 12    | 2,594  | 7-Eleven    |
| 3     | 5,269  | Panera Bread  | 8     | 2,400  | Five Guys Burgers & Fries | 13    | 5,128  | IHOP        |
| 4     | 7,096  | TGI Fridays   | 9     | 2,505  | Qdoba Mexican Grill       |       |        |             |
| 5     | 1,972  | FedEx Kinko's | 10    | 1,089  | Tropical Smoothie Caf