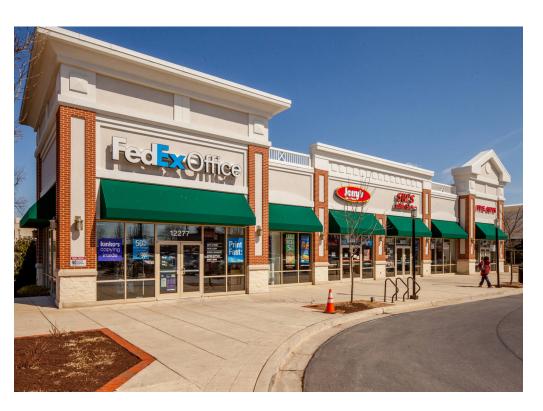

n and Potbelly Sandwich Shop
- I Located adjacent to the Hilton Garden Inn of Silver Spring in a densely populated, affluent community with just under 300,000 people living within 5 miles
- I Dynamic trade area with 94,204 employees within a 5-mile radius of the center

#### **DEMOGRAPHICS 2024**

|         |                       | 1 MILE    | 3 MILES      | 5 MILES      |
|---------|-----------------------|-----------|--------------|--------------|
| İ       | POPULATION            | 13,992    | 106,504      | 306,611      |
|         | DAYTIME<br>POPULATION | 17,325    | 85,242       | 252,799      |
| \$      | HOUSEHOLD<br>INCOME   | \$97,693  | \$110,646    | \$111,700    |
| <u></u> | TRAFFIC COUNTS        | 65,352 on | Columbia Pik | e (Route 29) |

### **CO-TENANTS**



















# **SITE PLAN**

# WESTECH CORNER | SILVER SPRING, MD



| Space | Sq. Ft | Tenant Name   | Space | Sq. Ft | Tenant Name               | Space | Sq. Ft | Tenant Name |
|-------|--------|---------------|-------|--------|---------------------------|-------|--------|-------------|
| 1     | 3,670  | Capital One   | 6     | 2,003  | Potbelly Sandwich Shop    | 11    | 1,286  | My Nails    |
| 2     | 5,150  | Chick-Fil-A   | 7     | 1,099  | Siu's Asian Bistro        | 12    | 2,594  | 7-Eleven    |
| 3     | 5,269  | Panera Bread  | 8     | 2,400  | Five Guys Burgers & Fries | 13    | 5,128  | IHOP        |
| 4     | 7,096  | TGI Fridays   | 9     | 2,505  | Qdoba Mexican Grill       |       |        |             |
| 5     | 1,972  | FedEx Kinko's | 10    | 1,089  | Tropical Smoothie C