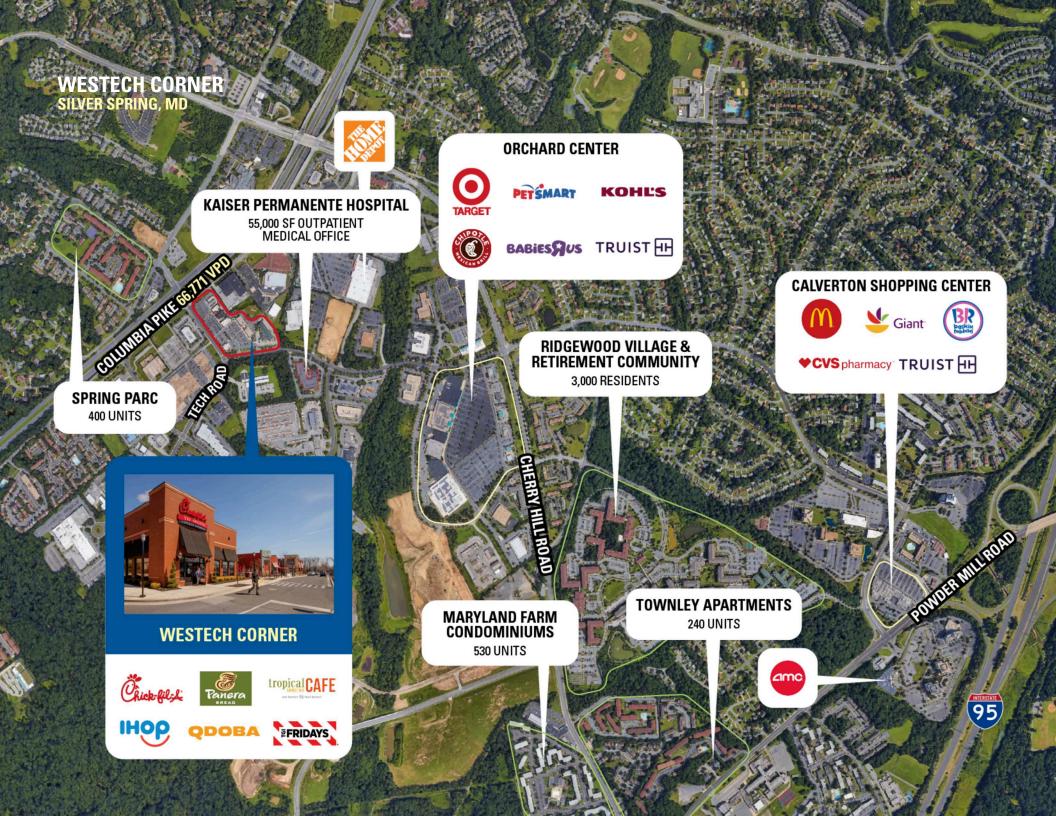

### **SILVER SPRING, MD**

- I This center has an exceptional mix of national chain, credit destination and convenience retailers including Five Guys, Qdoba Mexican Grill, FedEx Office, 7-Eleven and Potbelly Sandwich Shop
- I Located adjacent to the Hilton Garden Inn of Silver Spring in a densely populated, affluent community with just under 300,000 people living within 5 miles
- I Dynamic trade area with 94,204 employees within a 5-mile radius of the center

#### **DEMOGRAPHICS 2024**

|         |                       | 1 MILE    | 3 MILES      | 5 MILES      |
|---------|-----------------------|-----------|--------------|--------------|
| İ       | POPULATION            | 13,992    | 106,504      | 306,611      |
|         | DAYTIME<br>POPULATION | 17,325    | 85,242       | 252,799      |
| \$      | HOUSEHOLD<br>INCOME   | \$97,693  | \$110,646    | \$111,700    |
| <u></u> | TRAFFIC COUNTS        | 65,352 on | Columbia Pik | e (Route 29) |