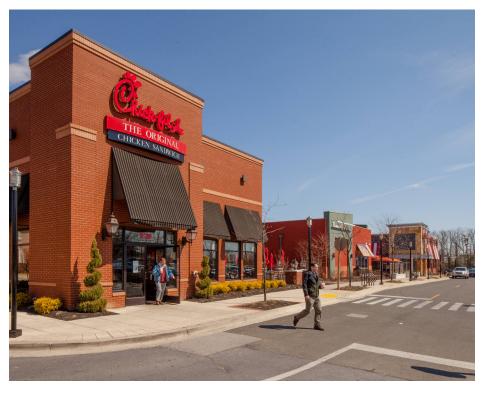

# WESTECH CORNER | SILVER SPRING, MD

| Space | Sq. Ft | Tenant Name   | Space | Sq. Ft | Tenant Name               | Space | Sq. Ft | Tenant Name |
|-------|--------|---------------|-------|--------|---------------------------|-------|--------|-------------|
| 1     | 3,670  | Capital One   | 6     | 2,003  | Potbelly Sandwich Shop    | 11    | 1,286  | My Nails    |
| 2     | 5,150  | Chick-Fil-A   | 7     | 1,099  | Siu's Asian Bistro        | 12    | 2,594  | 7-Eleven    |
| 3     | 5,269  | Panera Bread  | 8     | 2,400  | Five Guys Burgers & Fries | 13    | 5,128  | IHOP        |
| 4     | 7,096  | TGI Fridays   | 9     | 2,505  | Qdoba Mexican Grill       |       |        |             |
| 5     | 1,972  | FedEx Kinko's | 10    | 1,089  | Tropical Smoothie Cafe    |       |        |             |