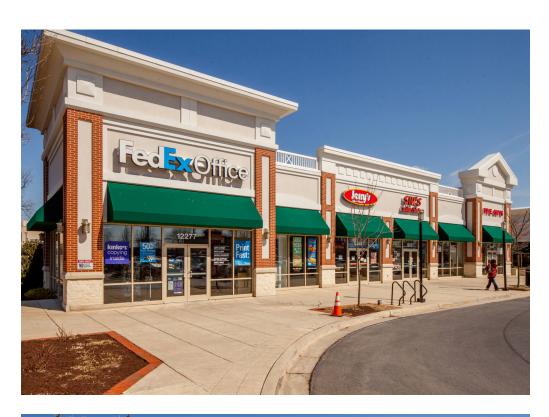

### **CO-TENANTS**

# WESTECH CORNER | SILVER SPRING, MD

| Space | Sq. Ft | Tenant Name   | Space | Sq. Ft | Tenant Name               | Space | Sq. Ft | Tenant Name |
|-------|--------|---------------|-------|--------|---------------------------|-------|--------|-------------|
| 1     | 3,670  | Capital One   | 6     | 2,003  | Potbelly Sandwich Shop    | 11    | 1,286  | My Nails    |
| 2     | 5,150  | Chick-Fil-A   | 7     | 1,099  | Siu's Asian Bistro        | 12    | 2,594  | 7-Eleven    |
| 3     | 5,269  | Panera Bread  | 8     | 2,400  | Five Guys Burgers & Fries | 13    | 5,128  | IHOP        |
| 4     | 7,096  | TGI Fridays   | 9     | 2,505  | Qdoba Mexican Grill       |       |        |             |
| 5     | 1,972  | FedEx Kinko's | 10    | 1,089  | Tropical Smoothie Cafe    |       |        |             |