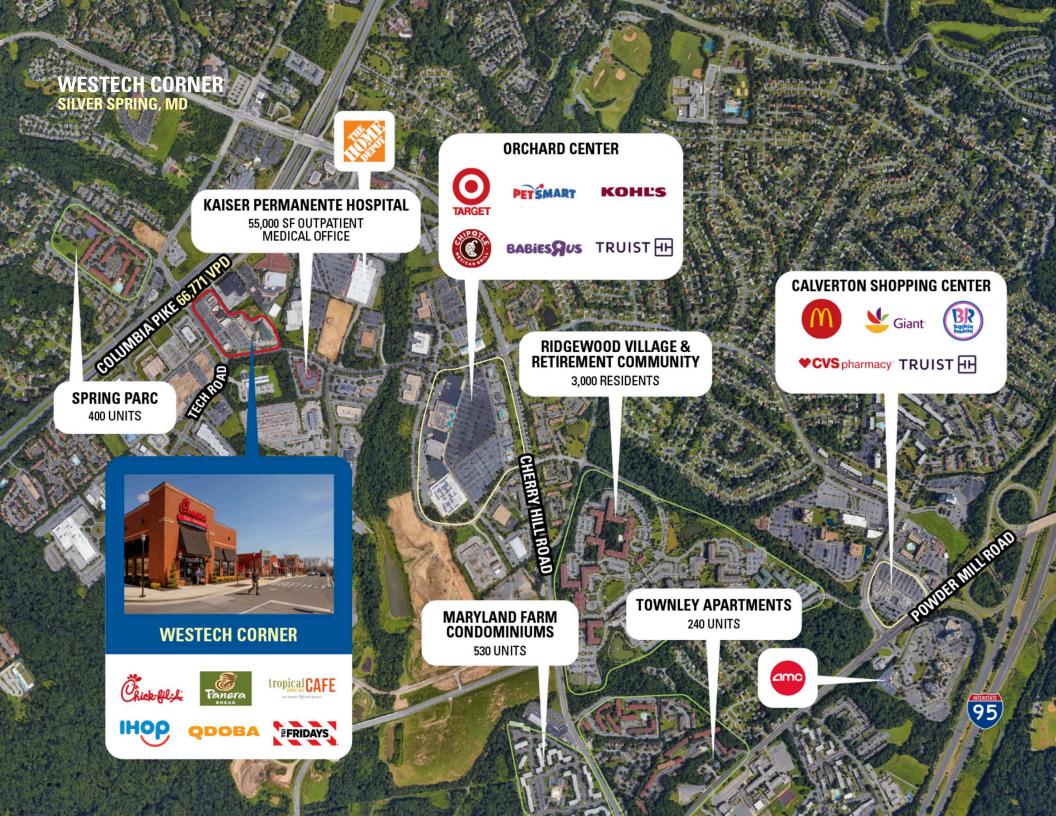

ocated adjacent to the Hilton Garden Inn of Silver Spring in a densely populated, affluent community with just under 300,000 people living within 5 miles
- I Dynamic trade area with 94,204 employees within a 5-mile radius of the center

#### **DEMOGRAPHICS 2025**

|             |                       | 1 MILE    | 3 MILES      | 5 MILES       |
|-------------|-----------------------|-----------|--------------|---------------|
|             | POPULATION            | 13,992    | 106,504      | 306,611       |
|             | DAYTIME<br>POPULATION | 17,325    | 85,242       | 252,799       |
| \$          | HOUSEHOLD<br>INCOME   | \$97,693  | \$110,646    | \$111,700     |
| <del></del> | TRAFFIC COUNTS        | 65,352 on | Columbia Pik | xe (Route 29) |

### **CO-TENANTS**



















# **SITE PLAN**

# WESTECH CORNER | SILVER SPRING, MD



| Space | Sq. Ft | Tenant Name   | Space | Sq. Ft | Tenant Name               | Space | Sq. Ft | Tenant Name |
|-------|--------|---------------|-------|--------|---------------------------|-------|--------|-------------|
| 1     | 3,670  | Capital One   | 6     | 2,003  | Potbelly Sandwich Shop    | 11    | 1,286  | My Nails    |
| 2     | 5,150  | Chick-Fil-A   | 7     | 1,099  | Siu's Asian Bistro        | 12    | 2,594  | 7-Eleven    |
| 3     | 5,269  | Panera Bread  | 8     | 2,400  | Five Guys Burgers & Fries | 13    | 5,128  | IHOP        |
| 4     | 7,096  | TGI Fridays   | 9     | 2,505  | Qdoba Mexican Grill       |       |        |             |
| 5     | 1,972  | FedEx Kinko's | 10    | 1,089  | Tropical Smoothie Cafe