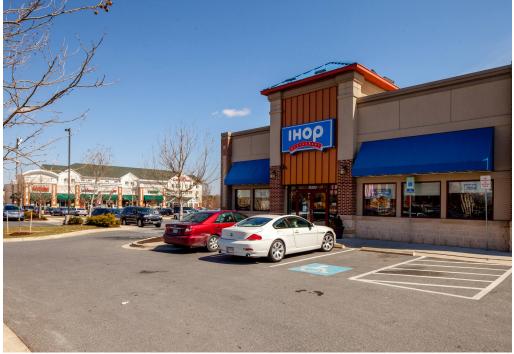

### **CO-TENANTS**

# WESTECH CORNER | SILVER SPRING, MD

| Space | Sq. Ft | Tenant Name   | Space | Sq. Ft | Tenant Name               | Space | Sq. Ft | Tenant Name |
|-------|--------|---------------|-------|--------|---------------------------|-------|--------|-------------|
| 1     | 3,670  | Capital One   | 6     | 2,003  | Potbelly Sandwich Shop    | 11    | 1,286  | My Nails    |
| 2     | 5,150  | Chick-Fil-A   | 7     | 1,099  | Siu's Asian Bistro        | 12    | 2,594  | 7-Eleven    |
| 3     | 5,269  | Panera Bread  | 8     | 2,400  | Five Guys Burgers & Fries | 13    | 5,128  | IHOP        |
| 4     | 7,096  | TGI Fridays   | 9     | 2,505  | Qdoba Mexican Grill       |       |        |             |
| 5     | 1,972  | FedEx Kinko's | 10    | 1,089  | Tropical Smoothie Cafe    |       |        |             |