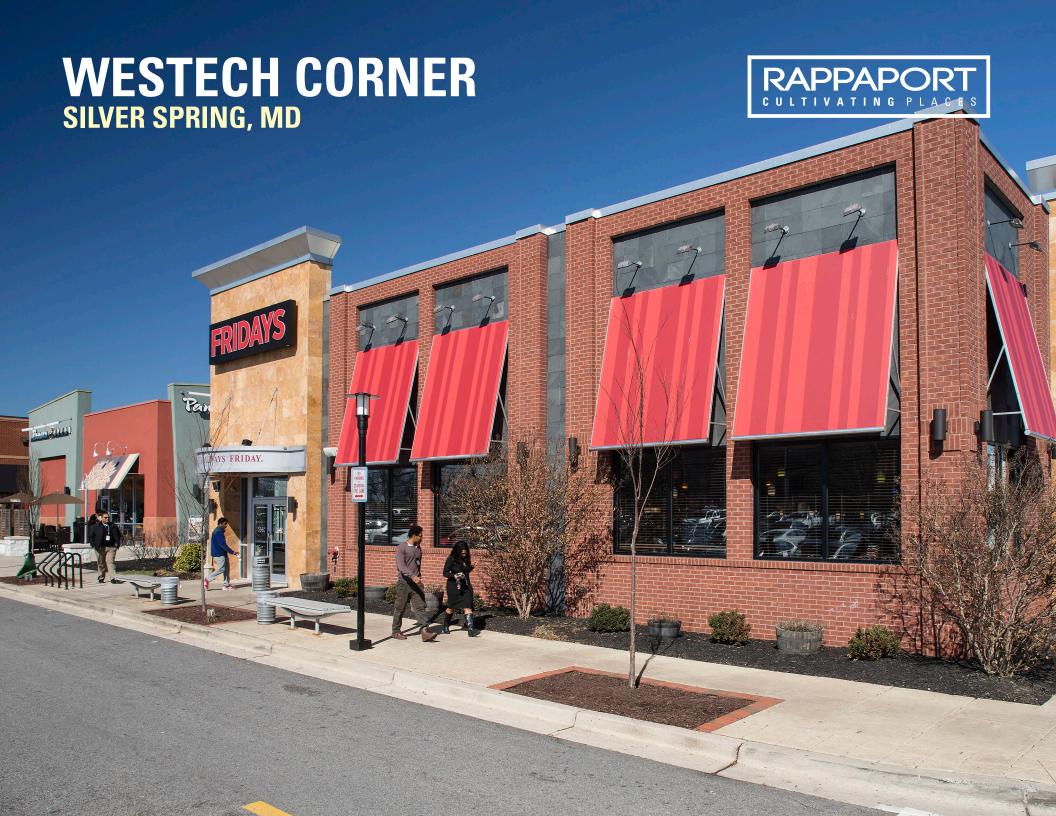

## **WESTECH CORNER**

### **SILVER SPRING, MD**

- I This center has an exceptional mix of national chain, credit destination and convenience retailers including Five Guys, Odoba Mexican Grill, FedEx Office, 7-Eleven and Potbelly Sandwich Shop
- I Located adjacent to the Hilton Garden Inn of Silver Spring in a densely populated, affluent community with just under 300,000 people living within 5 miles
- I Dynamic trade area with 94,204 employees within a 5-mile radius of the center