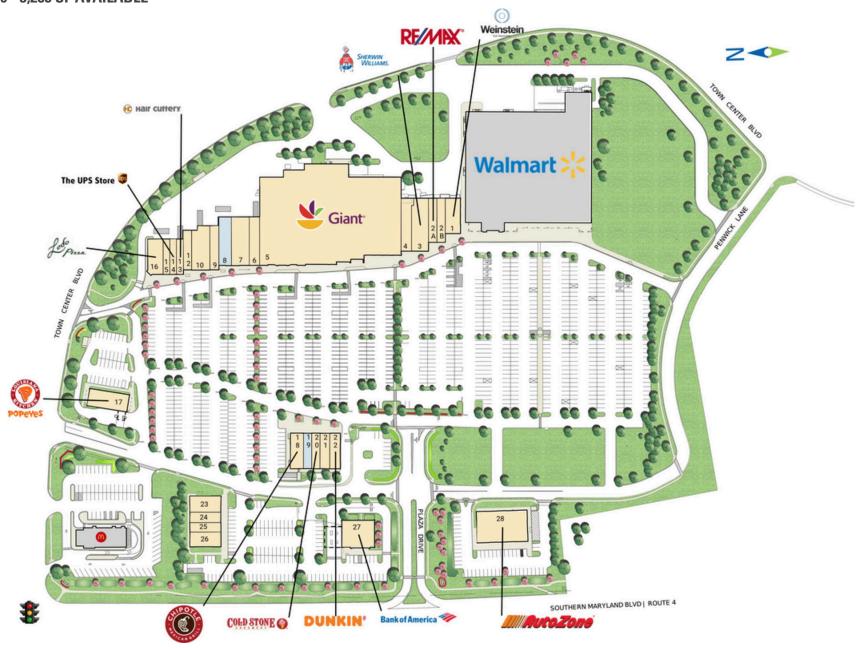

#### **SITE PLAN**

#### **DUNKIRK GATEWAY | DUNKIRK, MD**

1,600 - 3,285 SF AVAILABLE

# **DUNKIRK GATEWAY | DUNKIRK, MD**

|   | #  | SQ. FT     | MERCHANT                    | #        | SQ. FT             | MERCHANT                     | #                   | <b>SQ. FT</b> | MERCHANT                  |
|---|----|------------|-----------------------------|----------|--------------------|------------------------------|---------------------|---------------|---------------------------|
| 1 | 1  | 2,720      | Weinstein Eye               | 9        | 1,500              | Town Center Cleaners         | 20                  | 1,200         | Cold Stone Creamery       |
|   |    | Associates | 10                          | 4,008    | Choice Flooring 21 | 2,200                        | Dunkirk Nails & Day |               |                           |
|   | 2A | 1,805      | REMAX                       | 12       | 1,700              | Peri Peri Original and       |                     |               | Spa                       |
|   | 2B | 1,805      | Subway                      | 12       | 1,700              | Kallisto Steakhouse          | 22                  | 1,600         | Dunkin'                   |
|   | 3  | 4,485      | Sherwin-Williams            | 13       | 1,200              | Hair Cuttery                 | 23                  | 2,773         | Tyler Dental              |
|   | 4  | 2,650      | Sung's Black Belt           | 14       | 1,075              | The UPS Store                | 24                  | 1,467         | East Cafe Chinese         |
|   |    |            | Academy                     | 15       | 1,200              | SOMD Knockout                |                     |               | Restaurant                |
|   | 5  | 64,070     | Giant                       | 16       | 2,800              | Ledo Pizza                   | 25                  | 1,185         | Hessing & Co.<br>Footwear |
|   | 6  | 2,530      | Chesapeake Academy of Dance | 17       | 3,100              | Popeyes Louisiana<br>Kitchen | 26                  | 2,413         | The Cellular              |
| 7 | 7  | 4,400      | Dunkirk Wine &<br>Spirits   | 18 2,100 | 0.400              | Chinotle                     |                     |               | Connection                |
|   |    |            |                             |          | 2,100              |                              | 27                  | 4,700         | Bank of America           |
|   | 8  | 3,285      | Available                   | 19       | 1,600              | Available                    | 28                  | 7,698         | AutoZone                  |
|   |    |            |                             |          |                    |                              |                     |               |                           |