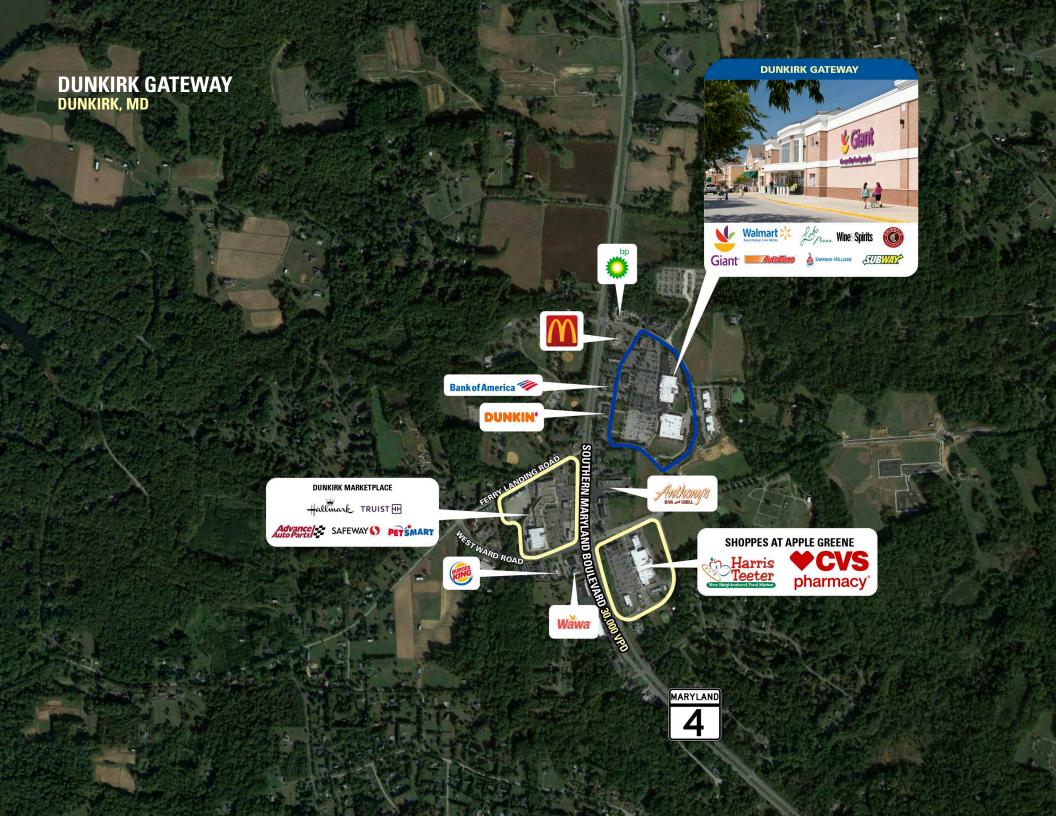

of Calvert, one of the fastest growing counties in Maryland
- I Directly along Route 2/4 (Southern Maryland Blvd), the main roadway through Dunkirk and the county

### **DEMOGRAPHICS 2025**

|                           | 3 MILES                          | 5 MILES   | 7 MILES   |  |  |
|---------------------------|----------------------------------|-----------|-----------|--|--|
| POPULATION                | 10,019                           | 18,062    | 46,722    |  |  |
| DAYTIME<br>POPULATION     | 2,474                            | 3,757     | 6,923     |  |  |
| \$<br>HOUSEHOLD<br>INCOME | \$1,847,714                      | \$183,070 | \$156,909 |  |  |
| TRAFFIC COUNTS            | 33,500 on Southern Maryland Blvd |           |           |  |  |

#### **CO-TENANTS**



















#### **SITE PLAN**

#### **DUNKIRK GATEWAY | DUNKIRK, MD**

1,600 - 3,285 SF AVAILABLE



# **TENANT LIST**

# **DUNKIRK GATEWAY | DUNKIRK, MD**

|   | #  | SQ. FT     | MERCHANT                    | #        | SQ. FT             | MERCHANT                     | #                   | <b>SQ. FT</b> | MERCHANT                  |
|---|----|------------|-----------------------------|----------|--------------------|------------------------------|---------------------|---------------|---------------------------|
| 1 | 1  | 2,720      | Weinstein Eye               | 9        | 1,500              | Town Center Cleaners         | 20                  | 1,200         | Cold Stone Creamery       |
|   |    | Associates | 10                          | 4,008    | Choice Flooring 21 | 2,200