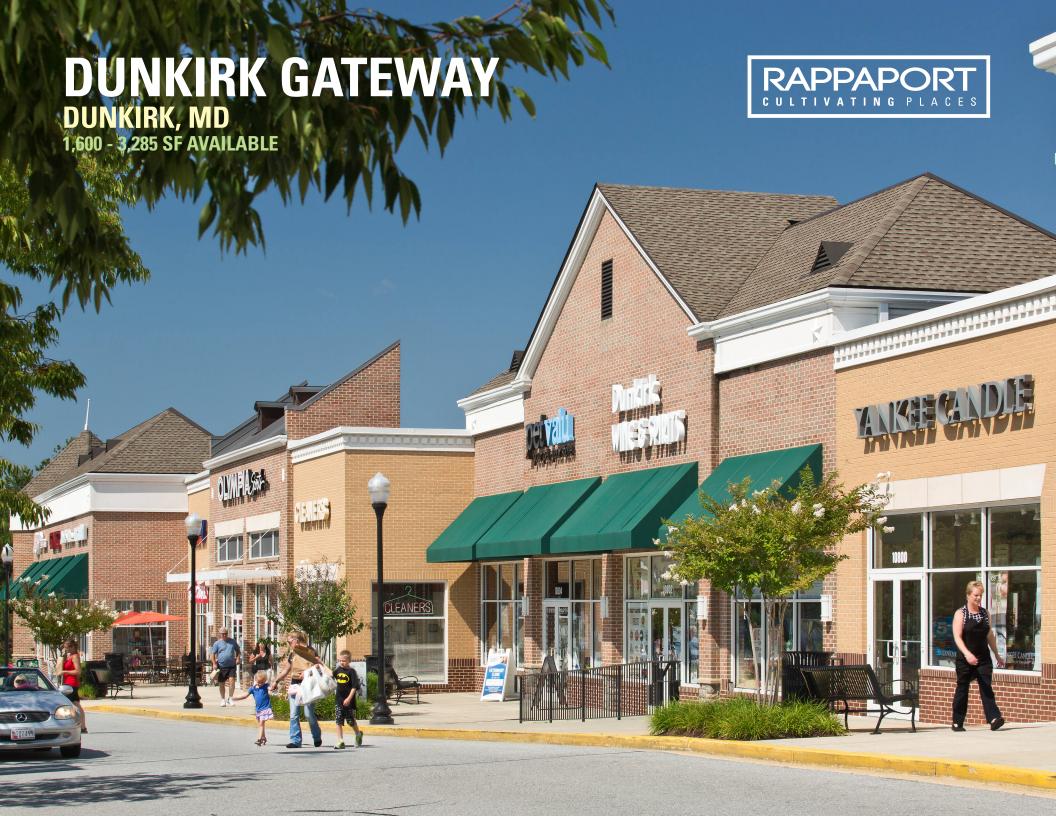

### **DUNKIRK GATEWAY**

**DUNKIRK, MD** 

- 1 1,200 3,285 SF inline space available in this 133,296 SF community center
- I Located in the affluent northern end of Calvert, one of the fastest growing counties in Maryland
- I Directly along Route 2/4 (Southern Maryland Blvd), the main roadway through Dunkirk and the county

#### **DUNKIRK GATEWAY | DUNKIRK, MD**

1,600 - 3,285 SF AVAILABLE

## **DUNKIRK GATEWAY**

**DUNKIRK, MD** 