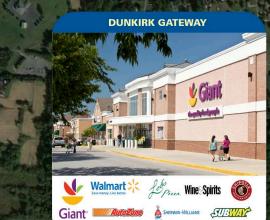

# DUNKIRK GATEWAY DUNKIRK, MD 1,600 - 3,285 SF AVAILABLE

OLYMPIAS

IH

C.

CLEANERS

M HIT

### DUNKIRK GATEWAY DUNKIRK, MD

- 1,200 3,285 SF inline space available in this 133,296 SF community center
- Located in the affluent northern end of Calvert, one of the fastest growing counties in Maryland
- Directly along Route 2/4 (Southern Maryland Blvd), the main roadway through Dunkirk and the county