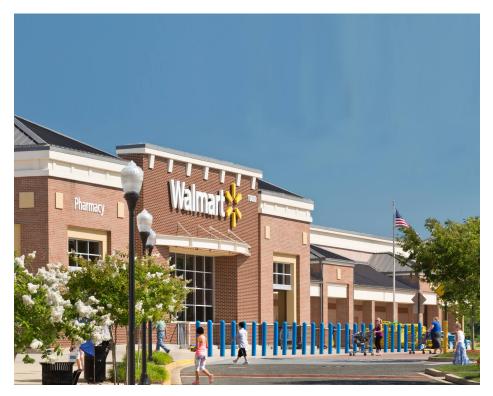

# DUNKIRK GATEWAY DUNKIRK, MD 1,600 - 3,285 SF AVAILABLE

OLYMPIAS

IH

C.

CLEANERS

M HIT

### DUNKIRK GATEWAY DUNKIRK, MD

- 1,200 3,285 SF inline space available in this 133,296 SF community center
- Located in the affluent northern end of Calvert, one of the fastest growing counties in Maryland
- Directly along Route 2/4 (Southern Maryland Blvd), the main roadway through Dunkirk and the county