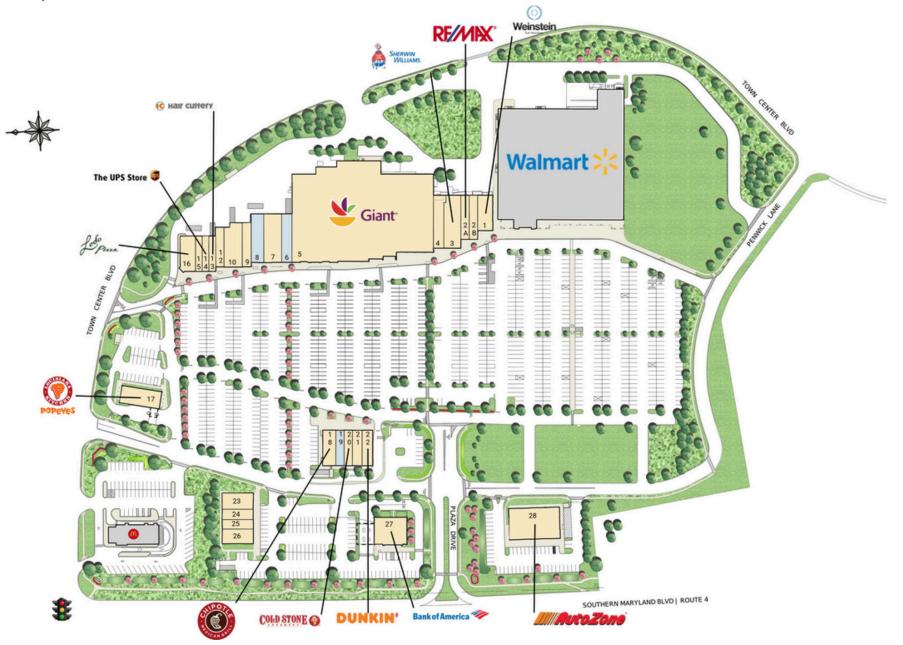

#### **SITE PLAN** DUNKIRK GATEWAY | DUNKIRK, MD 1,600 - 3,285 SF AVAILABLE

# **TENANT LIST**

DUNKIRK GATEWAY | DUNKIRK, MD

| 12,720Weinstein Eye<br>Associates104,008Choice Flooring<br>Peri Peri Original and<br>Kallisto Steakhouse2A1,805REMAX121,700Peri Peri Original and<br>Kallisto Steakhouse2B1,805Subway131,200Hair Cuttery34,485Sherwin-Williams141,075The UPS Store42,650Sung's Black Belt<br>Academy151,200SOMD Knockout<br>16504.070OingtOingt |
|---------------------------------------------------------------------------------------------------------------------------------------------------------------------------------------------------------------------------------------------------------------------------------------------------------------------------------|
| 2A 1,805REMAX12 1,700Peri Peri Original and<br>Kallisto Steakhouse2B 1,805Subway13 1,200Hair Cuttery3 4,485Sherwin-Williams14 1,075The UPS Store4 2,650Sung's Black Belt<br>Academy15 1,200SOMD Knockout<br>Ledo Pizza                                                                                                          |
| 2B 1,805Subway13 1,200Hair Cuttery3 4,485Sherwin-Williams14 1,075The UPS Store4 2,650Sung's Black Belt<br>Academy15 1,200SOMD Knockout<br>Ledo Pizza                                                                                                                                                                            |
| 34,485Sherwin-Williams141,075The UPS Store42,650Sung's Black Belt<br>Academy151,200SOMD Knockout162,800Ledo Pizza                                                                                                                                                                                                               |
| 4 2,650Sung's Black Belt15 1,200SOMD KnockoutAcademy16 2,800Ledo Pizza                                                                                                                                                                                                                                                          |
| Academy 16 2,800 Ledo Pizza                                                                                                                                                                                                                                                                                                     |
| 16 2,800 Ledo Pizza                                                                                                                                                                                                                                                                                                             |
|                                                                                                                                                                                                                                                                                                                                 |
| 5 64,070 Giant 17 3,100 Popeyes Louisiana                                                                                                                                                                                                                                                                                       |
| 6 2,530 Available Kitchen                                                                                                                                                                                                                                                                                                       |
| 7 4,400 Dunkirk Wine & 18 2,100 Chipotle                                                                                                                                                                                                                                                                                        |
| Spirits 19 1,600 Available                                                                                                                                                                                                                                                                                                      |
| 8 3,285 Available 20 1,200 Cold Stone Creamery                                                                                                                                                                                                                                                                                  |
| 9 1,500 Town Center Cleaners                                                                                                                                                                                                                                                                                                    |

| #  | SQ. FT | MERCHANT                        |
|----|--------|---------------------------------|
| 21 | 2,200  | Dunkirk Nails & Day<br>Spa      |
| 22 | 1,600  | Dunkin' Donuts                  |
| 23 | 2,773  | Tyler Dental                    |
| 24 | 1,467  | East Cafe Chinese<br>Restaurant |
| 25 | 1,185  | Hessing & Co.<br>Footwear       |
| 26 | 2,413  | The Cellular<br>Connection      |
| 27 | 4,700  | Bank of America                 |
| 28 | 7,698  | AutoZone                        |
|    |        |                                 |