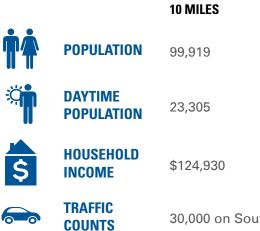

# DUNKIRK GATEWAY DUNKIRK, MD 1,600 - 3,285 SF AVAILABLE

OLYMPIAS

IH

C.

CLEANERS



M HIT

### DUNKIRK GATEWAY DUNKIRK, MD

- 1,200 3,285 SF inline space available in this 133,296 SF community center
- Located in the affluent northern end of Calvert, one of the fastest growing counties in Maryland
- Directly along Route 2/4 (Southern Maryland Blvd), the main roadway through Dunkirk and the county





## **DEMOGRAPHICS 2024**





# **CO-TENANTS**











DUNKIRK MARKETPLACE Hallmark TRUIST H Advance SAFEWAY () PET SMART



SHOPPES AT APPLE GREENE



ANCHONYS BAR and GRILL

bp

UTHERN MARYLAND BO

EUII

Hann HPI

Wawa

Bank of America 🤎

WEST WARD ROAD

BURGER

DUNKIN

#### **SITE PLAN** DUNKIRK GATEWAY | DUNKIRK, MD 1,600 - 3,285 SF AVAILABLE



# **TENANT LIST**

DUNKIRK GATEWAY | DUNKIRK, MD

| 12,720Weinstein Eye<br>Associates104,008Choice Flooring<br>Peri Peri Original and<br>Kallisto Steakhouse2A1,805REMAX121,700Peri Peri Original and<br>Kallisto Steakhouse2B1,805Subway131,200Hair Cuttery34,485Sherwin-Williams141,075The UPS Store42,650Sung's Black Belt<br>Academy151,200SOMD Knockout<br>16504.070OingtOingt |
|------------------------------------------------------------------------------------------------