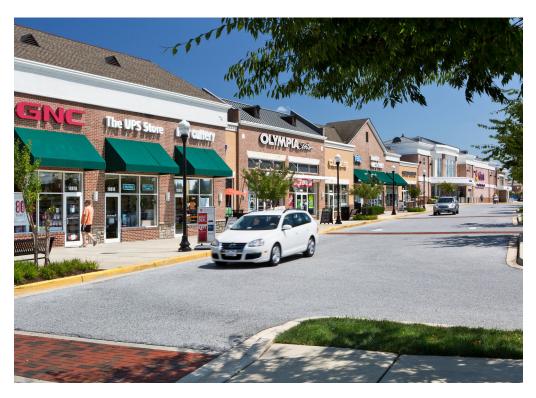

# DUNKIRK GATEWAY DUNKIRK, MD 1,600 - 3,285 SF AVAILABLE

OLYMPIAS

IH

C.

CLEANERS

M HIT

### DUNKIRK GATEWAY DUNKIRK, MD

- 1,200 3,285 SF inline space available in this 133,296 SF community center
- Located in the affluent northern end of Calvert, one of the fastest growing counties in Maryland
- Directly along Route 2/4 (Southern Maryland Blvd), the main roadway through Dunkirk and the county