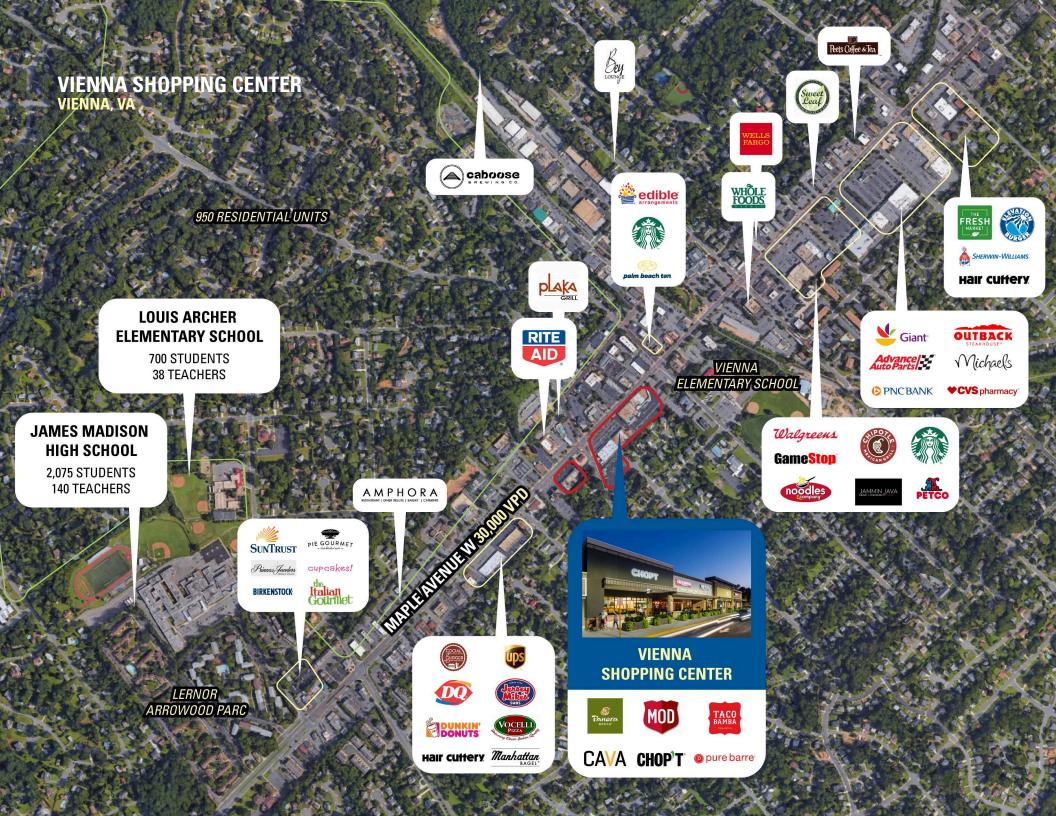

# VIENNA SHOPPING CENTER

RAPPAPORT CULTIVATING PLACES

VIENNA, VA

2,488 - 6,005 SF AVAILABLE

# **VIENNA SHOPPING CENTER VIENNA, VA**

- I 72,812 SF neighborhood center with great visibility from Maple Avenue
- I Recent center-wide renovation completed to modernize shopping center
- I Benefit from strong daytime traffic and residential populations with great average household incomes
- Well established, well located, thriving center in a high traffic trade area

### **VIENNA SHOPPING CENTER**

VIENNA, VA