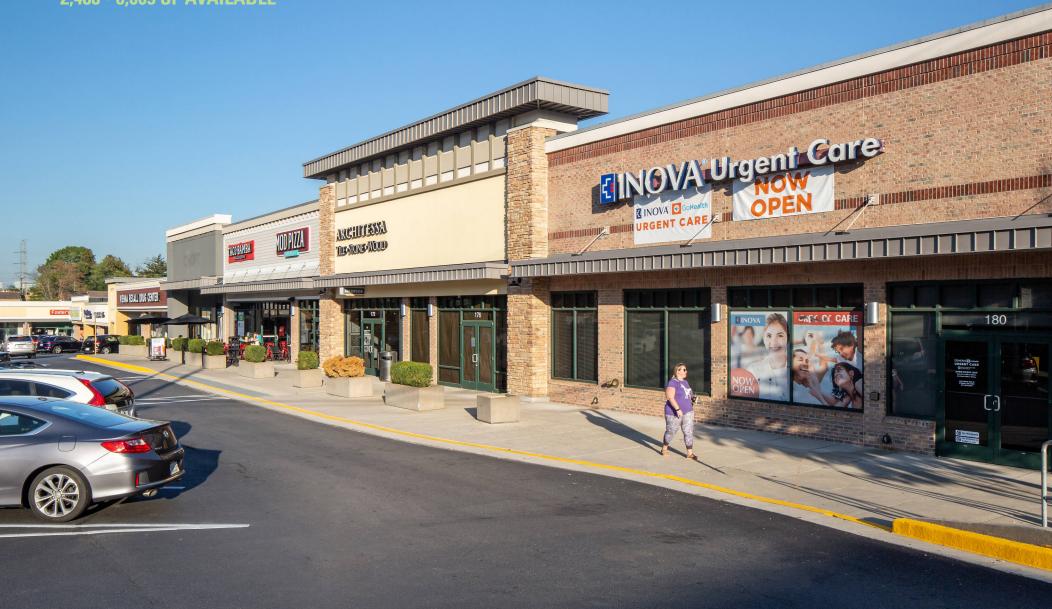

# VIENNA SHOPPING CENTER

RAPPAPORT CULTIVATING PLACES

VIENNA, VA

2,488 - 6,005 SF AVAILABLE

# **VIENNA SHOPPING CENTER VIENNA, VA**

- I 72,812 SF neighborhood center with great visibility from Maple Avenue
- I Recent center-wide renovation completed to modernize shopping center
- I Benefit from strong daytime traffic and residential populations with great average household incomes
- Well established, well located, thriving center in a high traffic trade area