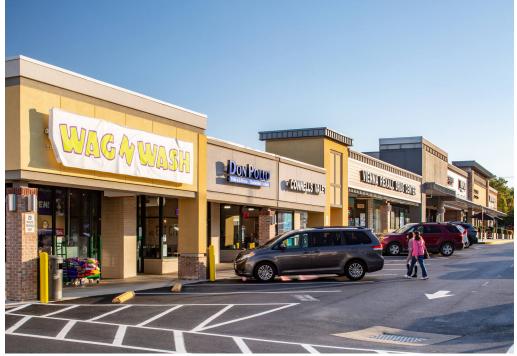

#### **CO-TENANTS**

## **VIENNA SHOPPING CENTER | VIENNA, VA**

2,488 - 6,005 SF AVAILABLE

| Space | Sq. Ft | Tenant Name                  | Space | Sq. Ft | Tenant Name          | Space | Sq. Ft | Tenant Name                   |
|-------|--------|------------------------------|-------|--------|----------------------|-------|--------|-------------------------------|
| 1     | 5,487  | The Mattress Firm            | 10B   | 4,018  | Panera Bread         | 18D   | 1,860  | <b>Architectural Ceramics</b> |
| 2     | 1,900  | Elements Therapeutic Massage | 11    | 2,998  | Foster's Grille      | 18E   | 2,488  | Available                     |
| 3     | 1,900  | Qamaria Coffee               | 12    | 1,000  | Cherry's Nail Salon  | 18F   | 5,186  | Inova Health Care Services    |
| 4     | 1,900  | Maru Korean Cuisine & Sushi  | 13    | 830    | TeaDM                | 19    | 2,440  | Restore Hyper Wellness +      |
| 5     | 1,280  | Maruya Chicken               | 14    | 2,250  | Loyal Companion      |       |        | Cyrotheraphy                  |
| 6     | 1,280  | Salon O'Tony                 | 15    | 1,690  | Don Pollo            | 20    | 1,520  | T-Mobile                      |
| 7     | 1,280  | Sport Clips                  | 16    | 2,700  | Connell's Valet      | 21    | 1,520  | Pure Barre                    |
| 8     | 6,005  | Available                    | 17    | 5,400  | Vienna Drug Center   | 22    | 1,520  | Stemtree Education Center     |
| 9     | 1,500  | Stretch Zone                 | 18A   | 2,702  | Seray                | 23    | 1,520  | Subway                        |
| 10    | 1,067  | Pure Green                   | 18B   | 2,700  | Mod Super Fast Pizza | 24    | 2,250  | Lotus Garden                  |
| 10A   | 907    | Ben & Jerry's                | 18C   | 2,200  | Taco Bamba           |       |        |                               |