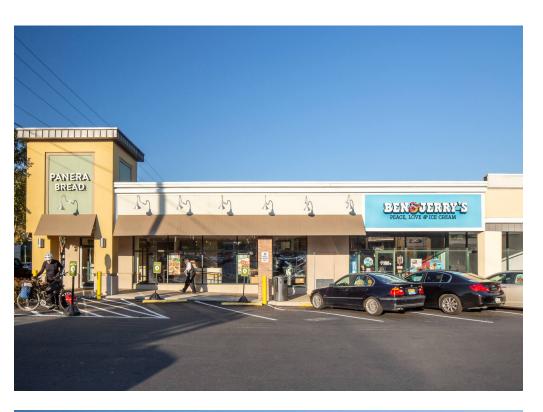

#### **CO-TENANTS**

## **VIENNA SHOPPING CENTER | VIENNA, VA**

2,488 - 6,005 SF AVAILABLE

| Space | Sq. Ft | Tenant Name                  | Space | Sq. Ft | Tenant Name          | Space | Sq. Ft | Tenant Name                   |
|-------|--------|------------------------------|-------|--------|----------------------|-------|--------|-------------------------------|
| 1     | 5,487  | The Mattress Firm            | 10B   | 4,018  | Panera Bread         | 18D   | 1,860  | <b>Architectural Ceramics</b> |
| 2     | 1,900  | Elements Therapeutic Massage | 11    | 2,998  | Foster's Grille      | 18E   | 2,488  | Available                     |
| 3     | 1,900  | Qamaria Coffee               | 12    | 1,000  | Cherry's Nail Salon  | 18F   | 5,186  | Inova Health Care Services    |
| 4     | 1,900  | Maru Korean Cuisine & Sushi  | 13    | 830    | TeaDM                | 19    | 2,440  | Restore Hyper Wellness +      |
| 5     | 1,280  | Maruya Chicken               | 14    | 2,250  | Loyal Companion      |       |        | Cyrotheraphy                  |
| 6     | 1,280  | Salon O'Tony                 | 15    | 1,690  | Don Pollo            | 20    | 1,520  | T-Mobile                      |
| 7     | 1,280  | Sport Clips                  | 16    | 2,700  | Connell's Valet      | 21    | 1,520  | Pure Barre                    |
| 8     | 6,005  | Available                    | 17    | 5,400  | Vienna Drug Center   | 22    | 1,520  | Stemtree Education Center     |
| 9     | 1,500  | Stretch Zone                 | 18A   | 2,702  | Seray                | 23    | 1,520  | Subway                        |
| 10    | 1,067  | Pure Green                   | 18B   | 2,700  | Mod Super Fast Pizza | 24    | 2,250  | Lotus Garden                  |
| 10A   | 907    | Ben & Jerry's                | 18C   | 2,200  | Taco Bamba           |       |        |                               |