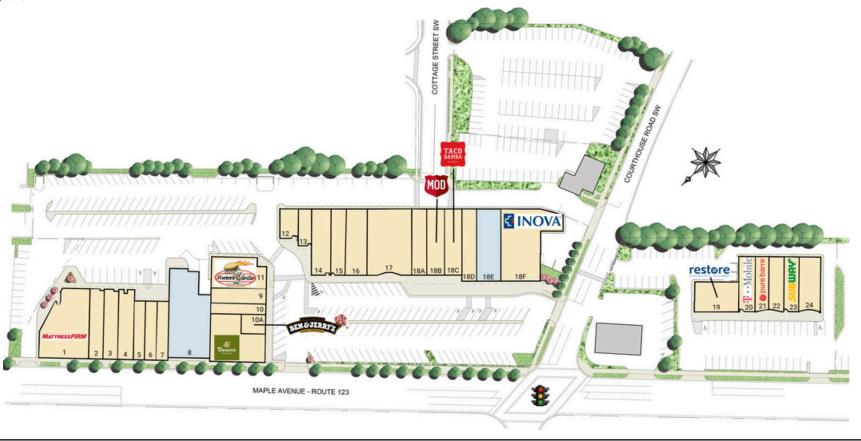

### **SITE PLAN**

## **VIENNA SHOPPING CENTER | VIENNA, VA**

2,488 - 6,005 SF AVAILABLE

| Space | Sq. Ft | Tenant Name                  | Space | Sq. Ft | Tenant Name          | Space | Sq. Ft | Tenant Name                   |
|-------|--------|------------------------------|-------|--------|----------------------|-------|--------|-------------------------------|
| 1     | 5,487  | The Mattress Firm            | 10B   | 4,018  | Panera Bread         | 18D   | 1,860  | <b>Architectural Ceramics</b> |
| 2     | 1,900  | Elements Therapeutic Massage | 11    | 2,998  | Foster's Grille      | 18E   | 2,488  | Available                     |
| 3     | 1,900  | Qamaria Coffee               | 12    | 1,000  | Cherry's Nail Salon  | 18F   | 5,186  | Inova Health Care Services    |
| 4     | 1,900  | Maru Korean Cuisine & Sushi  | 13    | 830    | TeaDM                | 19    | 2,440  | Restore Hyper Wellness +      |
| 5     | 1,280  | Maruya Chicken               | 14    | 2,250  | Loyal Companion      |       |        | Cyrotheraphy                  |
| 6     | 1,280  | Salon O'Tony                 | 15    | 1,690  | Don Pollo            | 20    | 1,520  | T-Mobile                      |
| 7     | 1,280  | Sport Clips                  | 16    | 2,700  | Connell's Valet      | 21    | 1,520  | Pure Barre                    |
| 8     | 6,005  | Available                    | 17    | 5,400  | Vienna Drug Center   | 22    | 1,520  | Stemtree Education Center     |
| 9     | 1,500  | Stretch Zone                 | 18A   | 2,702  | Seray                | 23    | 1,520  | Subway                        |
| 10    | 1,067  | Pure Green                   | 18B   | 2,700  | Mod Super Fast Pizza | 24    | 2,250  | Lotus Garden                  |
| 10A   | 907    | Ben & Jerry's                | 18C   | 2,200  | Taco Bamba           |       |        |                               |