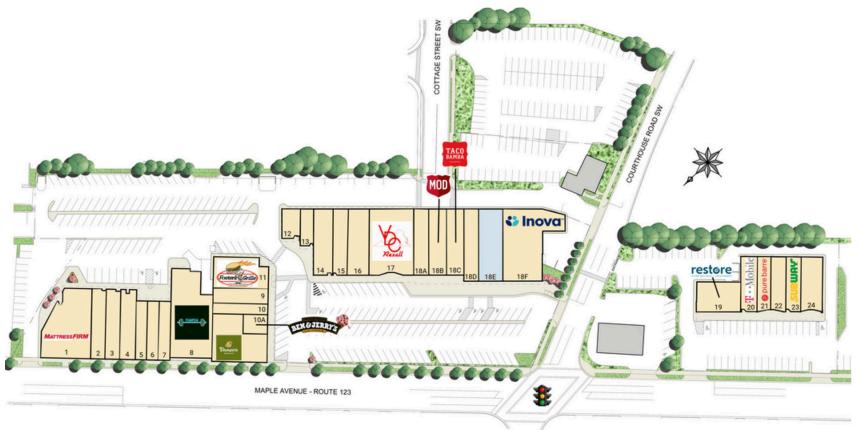

### **SITE PLAN**

## **VIENNA SHOPPING CENTER | VIENNA, VA**

2,488 SF AVAILABLE

| Space | Sq. Ft | Tenant Name                  | Space | Sq. Ft | Tenant Name               | Space | Sq. Ft | Tenant Name                   |
|-------|--------|------------------------------|-------|--------|---------------------------|-------|--------|-------------------------------|
| 1     | 5,487  | The Mattress Firm            | 10B   | 4,018  | Panera Bread              | 18D   | 1,860  | <b>Architectural Ceramics</b> |
| 2     | 1,900  | Elements Therapeutic Massage | 11    | 2,998  | Foster's Grille           | 18E   | 2,488  | Available                     |
| 3     | 1,900  | Qamaria Coffee               | 12    | 1,000  | Cherry's Nail Salon       | 18F   | 5,186  | Inova Health Care Services    |
| 4     | 1,900  | Maru Korean Cuisine & Sushi  | 13    | 830    | TeaDM                     | 19    | 2,440  | Restore Hyper Wellness +      |
| 5     | 1,280  | Maruya Chicken               | 14    | 2,250  | Loyal Companion           |       |        | Cyrotheraphy                  |
| 6     | 1,280  | Salon O'Tony                 | 15    | 1,690  | Don Pollo                 | 20    | 1,520  | T-Mobile                      |
| 7     | 1,280  | Sport Clips                  | 16    | 2,700  | Connell's Valet           | 21    | 1,520  | Pure Barre                    |
| 8     | 6,005  | Pump Vienna                  | 17    | 5,400  | Vienna Rexall Drug Center | 22    | 1,520  | Stemtree Education Center     |
| 9     | 1,500  | Stretch Zone                 | 18A   | 2,702  | Seray                     | 23    | 1,520  | Subway                        |
| 10    | 1,067  | Pure Green                   | 18B   | 2,700  | Mod Super Fast Pizza      | 24    | 2,250  | Lotus Garden                  |
| 10A   | 907    | Ben & Jerry's                | 18C   | 2,200  | Taco Bamba                |       |        |                               |