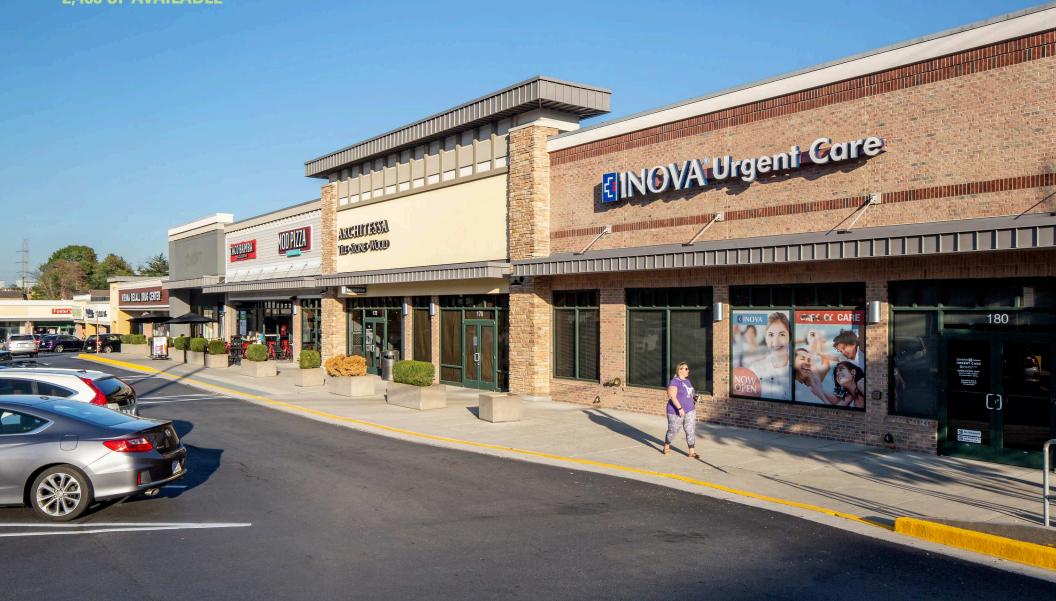

# VIENNA SHOPPING CENTER

RAPPAPORT CULTIVATING PLACES

VIENNA, VA 2,488 SF AVAILABLE

# **VIENNA SHOPPING CENTER VIENNA, VA**

- I 72,812 SF neighborhood center with great visibility from Maple Avenue
- I Recent center-wide renovation completed to modernize shopping center
- I Benefit from strong daytime traffic and residential populations with great average household incomes
- Well established, well located, thriving center in a high traffic trade area