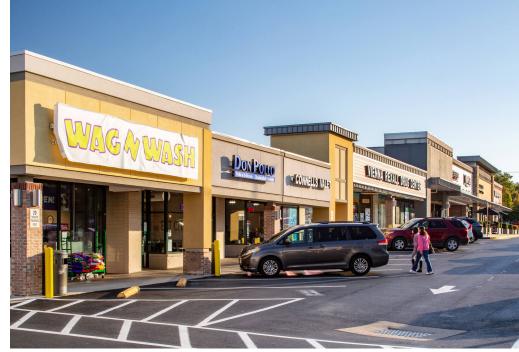

#### **CO-TENANTS**

## **VIENNA SHOPPING CENTER | VIENNA, VA**

2,488 SF AVAILABLE

| Space | Sq. Ft | Tenant Name                  | Space | Sq. Ft | Tenant Name               | Space | Sq. Ft | Tenant Name                   |
|-------|--------|------------------------------|-------|--------|---------------------------|-------|--------|-------------------------------|
| 1     | 5,487  | The Mattress Firm            | 10B   | 4,018  | Panera Bread              | 18D   | 1,860  | <b>Architectural Ceramics</b> |
| 2     | 1,900  | Elements Therapeutic Massage | 11    | 2,998  | Foster's Grille           | 18E   | 2,488  | Available                     |
| 3     | 1,900  | Qamaria Coffee               | 12    | 1,000  | Cherry's Nail Salon       | 18F   | 5,186  | Inova Health Care Services    |
| 4     | 1,900  | Maru Korean Cuisine & Sushi  | 13    | 830    | TeaDM                     | 19    | 2,440  | Restore Hyper Wellness +      |
| 5     | 1,280  | Maruya Chicken               | 14    | 2,250  | Loyal Companion           |       |        | Cyrotheraphy                  |
| 6     | 1,280  | Salon O'Tony                 | 15    | 1,690  | Don Pollo                 | 20    | 1,520  | T-Mobile                      |
| 7     | 1,280  | Sport Clips                  | 16    | 2,700  | Connell's Valet           | 21    | 1,520  | Pure Barre                    |
| 8     | 6,005  | Pump Vienna                  | 17    | 5,400  | Vienna Rexall Drug Center | 22    | 1,520  | Stemtree Education Center     |
| 9     | 1,500  | Stretch Zone                 | 18A   | 2,702  | Seray                     | 23    | 1,520  | Subway                        |
| 10    | 1,067  | Pure Green                   | 18B   | 2,700  | Mod Super Fast Pizza      | 24    | 2,250  | Lotus Garden                  |
| 10A   | 907    | Ben & Jerry's                | 18C   | 2,200  | Taco Bamba                |       |        |                               |