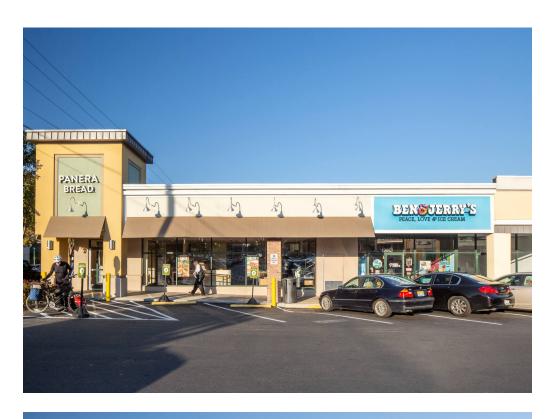

#### **CO-TENANTS**

## **VIENNA SHOPPING CENTER | VIENNA, VA**

2,488 SF AVAILABLE

| Space | Sq. Ft | Tenant Name                  | Space | Sq. Ft | Tenant Name               | Space | Sq. Ft | Tenant Name                   |
|-------|--------|------------------------------|-------|--------|---------------------------|-------|--------|-------------------------------|
| 1     | 5,487  | The Mattress Firm            | 10B   | 4,018  | Panera Bread              | 18D   | 1,860  | <b>Architectural Ceramics</b> |
| 2     | 1,900  | Elements Therapeutic Massage | 11    | 2,998  | Foster's Grille           | 18E   | 2,488  | Available                     |
| 3     | 1,900  | Qamaria Coffee               | 12    | 1,000  | Cherry's Nail Salon       | 18F   | 5,186  | Inova Health Care Services    |
| 4     | 1,900  | Maru Korean Cuisine & Sushi  | 13    | 830    | TeaDM                     | 19    | 2,440  | Restore Hyper Wellness +      |
| 5     | 1,280  | Maruya Chicken               | 14    | 2,250  | Loyal Companion           |       |        | Cyrotheraphy                  |
| 6     | 1,280  | Salon O'Tony                 | 15    | 1,690  | Don Pollo                 | 20    | 1,520  | T-Mobile                      |
| 7     | 1,280  | Sport Clips                  | 16    | 2,700  | Connell's Valet           | 21    | 1,520  | Pure Barre                    |
| 8     | 6,005  | Pump Vienna                  | 17    | 5,400  | Vienna Rexall Drug Center | 22    | 1,520  | Stemtree Education Center     |
| 9     | 1,500  | Stretch Zone                 | 18A   | 2,702  | Seray                     | 23    | 1,520  | Subway                        |
| 10    | 1,067  | Pure Green                   | 18B   | 2,700  | Mod Super Fast Pizza      | 24    | 2,250  | Lotus Garden                  |
| 10A   | 907    | Ben & Jerry's                | 18C   | 2,200  | Taco Bamba                |       |        |                               |