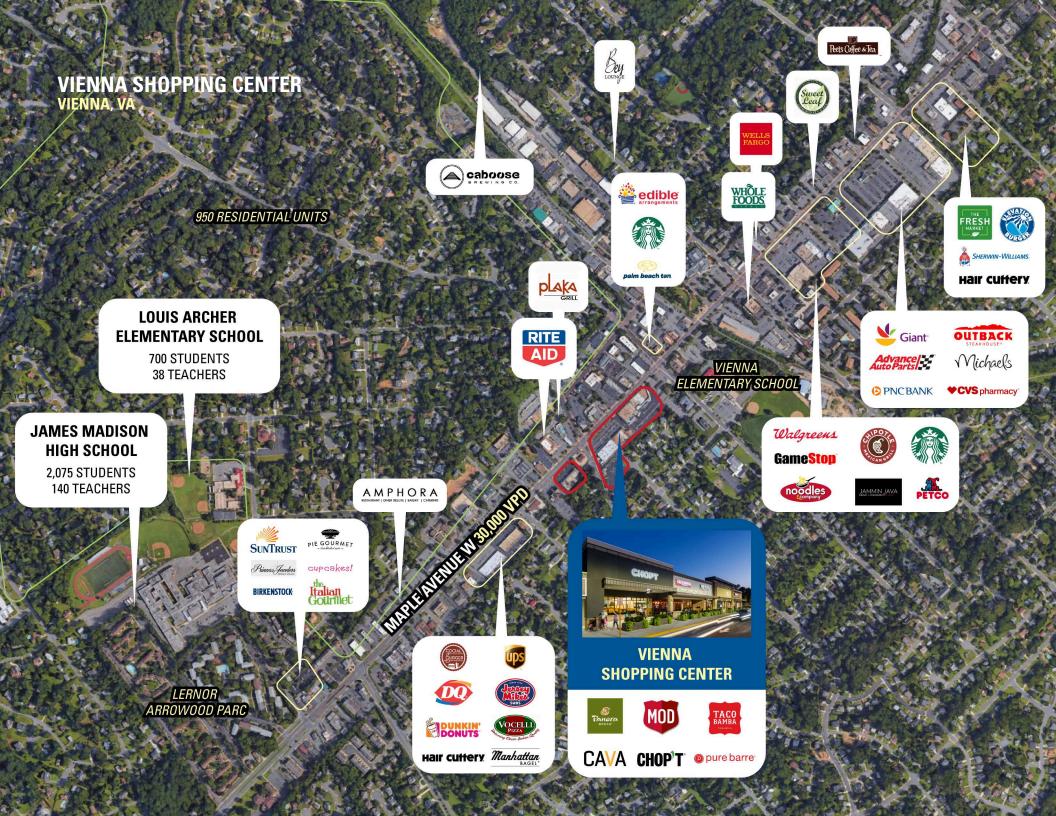

# **VIENNA SHOPPING CENTER VIENNA, VA**

- I 72,812 SF neighborhood center with great visibility from Maple Avenue
- I Recent center-wide renovation completed to modernize shopping center
- I Benefit from strong daytime traffic and residential populations with great average household incomes
- Well established, well located, thriving center in a high traffic trade area

#### **DEMOGRAPHICS 2024**

|         |                       | 1 MILE      | 3 MILES     | 5 MILES     |
|---------|-----------------------|-------------|-------------|-------------|
|         | POPULATION            | 12,366      | 109,595     | 266,307     |
|         | DAYTIME<br>POPULATION | 15,404      | 177,738     | 380,854     |
| \$      | HOUSEHOLD<br>INCOME   | \$200,720   | \$177,420   | \$178,017   |
| <u></u> | TRAFFIC COUNTS        | 30,000 on l | Maple Avenu | e/Route 123 |

#### **CO-TENANTS**