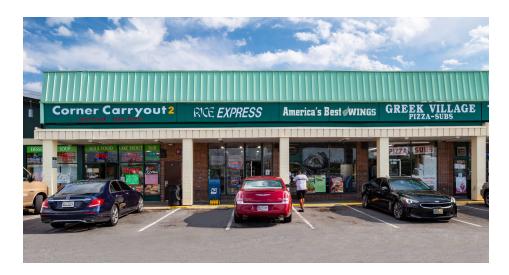

#### **CO-TENANTS**

## ${\bf MILFORD\ MILL\ SHOPPING\ CENTER\ |\ BALTIMORE,\ MD}$

905 SF AVAILABLE

| Space | Sq. Ft | Tenant Name        |
|-------|--------|--------------------|
| 01    | 680    | Charm City         |
|       |        | Clippers           |
| 02    | 905    | Available          |
| 03    | 1,355  | Subway             |
| 04    | 1,620  | T-Mobile           |
| 05    | 1,787  | The Dancing Potato |
| 06    | 1,200  | Pacific Rehab of   |
|       |        | Maryland           |
| 07    | 1,200  | Tashes Ankh        |
|       |        | Caribbean Seafood  |
| 80    | 20,104 | Alko Clothing      |
|       |        | Outlet             |
| 09    | 2,681  | Corner Carryout 2  |
| 10    | 1,500  | Rice Express       |
| 11    | 1,600  | America's Best     |
|       |        | Wings              |
| 12    | 1,652  | Greek Village      |
| 13    | 1,488  | Top Nails          |
| 14    | 2,386  | Healthy Dental     |
| 15    | 1,486  | Nailah's Kitchen   |