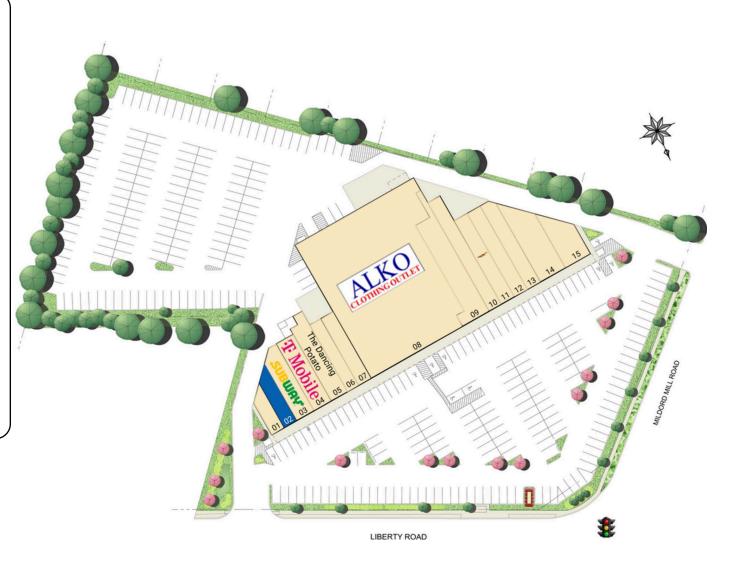

# **SITE PLAN**

## ${\bf MILFORD\ MILL\ SHOPPING\ CENTER\ |\ BALTIMORE,\ MD}$

905 SF AVAILABLE

| Space | Sq. Ft | Tenant Name        |
|-------|--------|--------------------|
| 01    | 680    | Charm City         |
|       |        | Clippers           |
| 02    | 905    | Available          |
| 03    | 1,355  | Subway             |
| 04    | 1,620  | T-Mobile           |
| 05    | 1,787  | The Dancing Potato |
| 06    | 1,200  | Pacific Rehab of   |
|       |        | Maryland           |
| 07    | 1,200  | Tashes Ankh        |
|       |        | Caribbean Seafood  |
| 80    | 20,104 | Alko Clothing      |
|       |        | Outlet             |
| 09    | 2,681  | Corner Carryout 2  |
| 10    | 1,500  | Rice Express       |
| 11    | 1,600  | America's Best     |
|       |        | Wings              |
| 12    | 1,652  | Greek Village      |
| 13    | 1,488  | Top Nails          |
| 14    | 2,386  | Healthy Dental     |
| 15    | 1,486  | Nailah's Kitchen   |