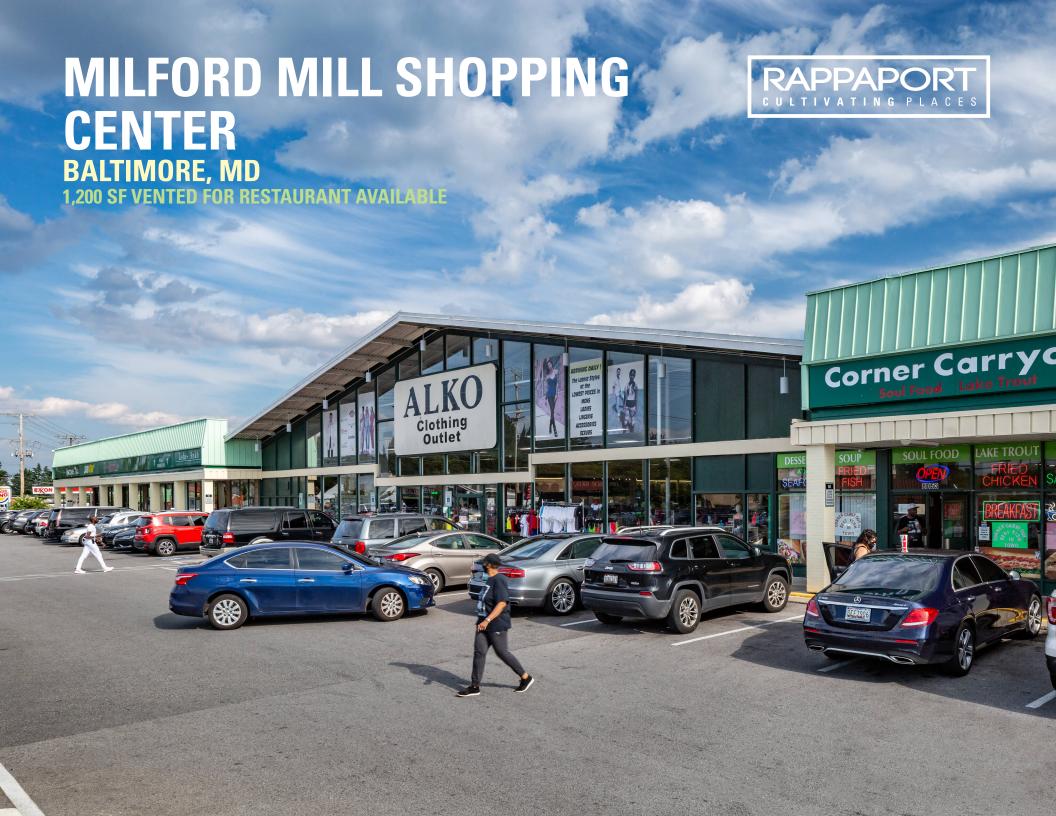

### **BALTIMORE, MD**

- I 41,644 SF neighborhood center located just west of Route 695 at Liberty Road and Milford Mill Road
- | Excellent visibility and frontage along Liberty Road
- Ample surface parking located in the front and rear of shopping center
- I Surrounded by extremely dense residential population and daytime population
- I Great local, regional, and national retail tenant mix

## **MILFORD MILL SHOPPING CENTER**

**BALTIMORE, MD** 