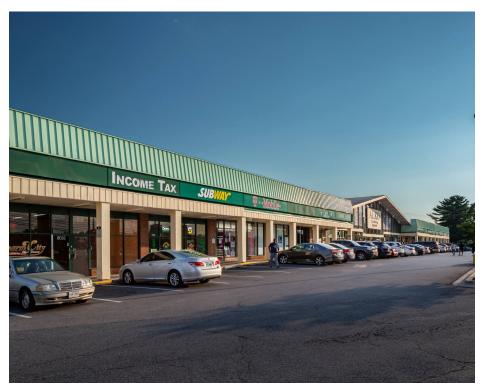

#### **CO-TENANTS**

## ${\bf MILFORD\ MILL\ SHOPPING\ CENTER\ |\ BALTIMORE,\ MD}$

905 SF AVAILABLE

| Space | Sq. Ft | Tenant Name        |
|-------|--------|--------------------|
| 01    | 680    | Charm City         |
|       |        | Clippers           |
| 02    | 905    | Available          |
| 03    | 1,355  | Subway             |
| 04    | 1,620  | T-Mobile           |
| 05    | 1,787  | The Dancing Potato |
| 06    | 1,200  | Pacific Rehab of   |
|       |        | Maryland           |
| 07    | 1,200  | Tashes Ankh        |
|       |        | Caribbean Seafood  |
| 80    | 20,104 | Alko Clothing      |
|       |        | Outlet             |
| 09    | 2,681  | Corner Carryout 2  |
| 10    | 1,500  | Rice Express       |
| 11    | 1,600  | America's Best     |
|       |        | Wings              |
| 12    | 1,652  | Greek Village      |
| 13    | 1,488  | Top Nails          |
| 14    | 2,386  | Healthy Dental     |
| 15    | 1,486  | Nailah's Kitchen   |