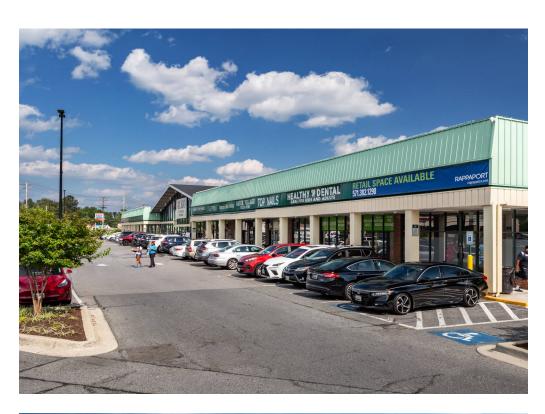

#### **CO-TENANTS**

## ${\bf MILFORD\ MILL\ SHOPPING\ CENTER\ |\ BALTIMORE,\ MD}$

905 SF AVAILABLE

| Space | Sq. Ft | Tenant Name        |
|-------|--------|--------------------|
| 01    | 680    | Charm City         |
|       |        | Clippers           |
| 02    | 905    | Available          |
| 03    | 1,355  | Subway             |
| 04    | 1,620  | T-Mobile           |
| 05    | 1,787  | The Dancing Potato |
| 06    | 1,200  | Pacific Rehab of   |
|       |        | Maryland           |
| 07    | 1,200  | Tashes Ankh        |
|       |        | Caribbean Seafood  |
| 80    | 20,104 | Alko Clothing      |
|       |        | Outlet             |
| 09    | 2,681  | Corner Carryout 2  |
| 10    | 1,500  | Rice Express       |
| 11    | 1,600  | America's Best     |
|       |        | Wings              |
| 12    | 1,652  | Greek Village      |
| 13    | 1,488  | Top Nails          |
| 14    | 2,386  | Healthy Dental     |
| 15    | 1,486  | Nailah's Kitchen   |