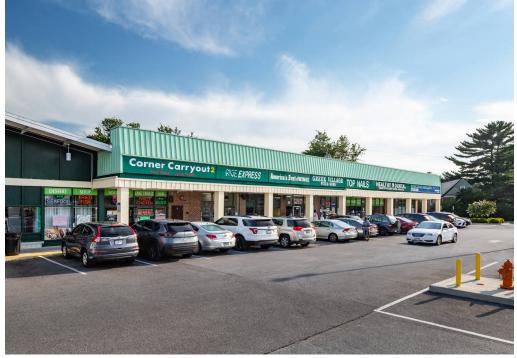

#### **CO-TENANTS**

## ${\bf MILFORD\ MILL\ SHOPPING\ CENTER\ |\ BALTIMORE,\ MD}$

905 SF AVAILABLE

| Space | Sq. Ft | Tenant Name        |
|-------|--------|--------------------|
| 01    | 680    | Charm City         |
|       |        | Clippers           |
| 02    | 905    | Available          |
| 03    | 1,355  | Subway             |
| 04    | 1,620  | T-Mobile           |
| 05    | 1,787  | The Dancing Potato |
| 06    | 1,200  | Pacific Rehab of   |
|       |        | Maryland           |
| 07    | 1,200  | Tashes Ankh        |
|       |        | Caribbean Seafood  |
| 80    | 20,104 | Alko Clothing      |
|       |        | Outlet             |
| 09    | 2,681  | Corner Carryout 2  |
| 10    | 1,500  | Rice Express       |
| 11    | 1,600  | America's Best     |
|       |        | Wings              |
| 12    | 1,652  | Greek Village      |
| 13    | 1,488  | Top Nails          |
| 14    | 2,386  | Healthy Dental     |
| 15    | 1,486  | Nailah's Kitchen   |