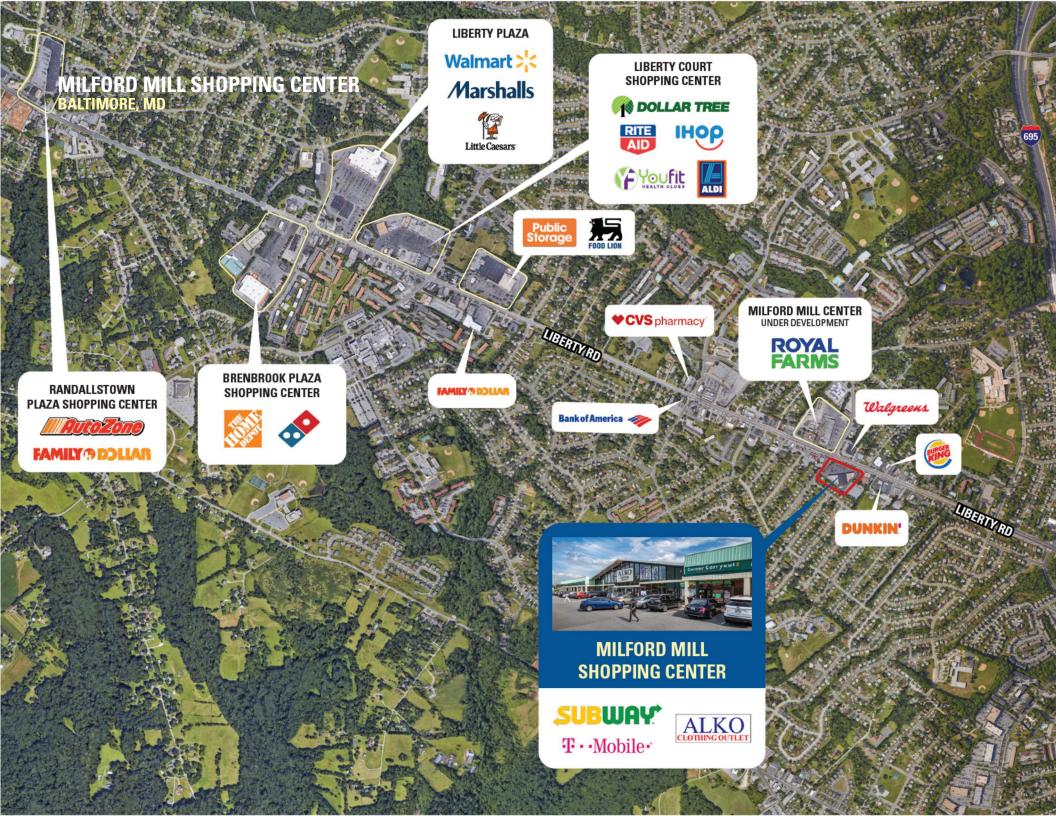

### **BALTIMORE, MD**

- I 41,644 SF neighborhood center located just west of Route 695 at Liberty Road and Milford Mill Road
- | Excellent visibility and frontage along Liberty Road
- Ample surface parking located in the front and rear of shopping center
- I Surrounded by extremely dense residential population and daytime population
- I Great local, regional, and national retail tenant mix

### **DEMOGRAPHICS 2025**

|             |                       | 1 MILE    | 3 MILES     | 5 MILES    |
|-------------|-----------------------|-----------|-------------|------------|
| ŤŤ          | POPULATION            | 18,287    | 105,429     | 272,990    |
|             | DAYTIME<br>POPULATION | 8,735     | 81,408      | 189,211    |
| \$          | HOUSEHOLD<br>INCOME   | \$78,710  | \$91,905    | \$97,832   |
| <del></del> | TRAFFIC COUNTS        | 45,275 on | Route 28/Li | berty Road |