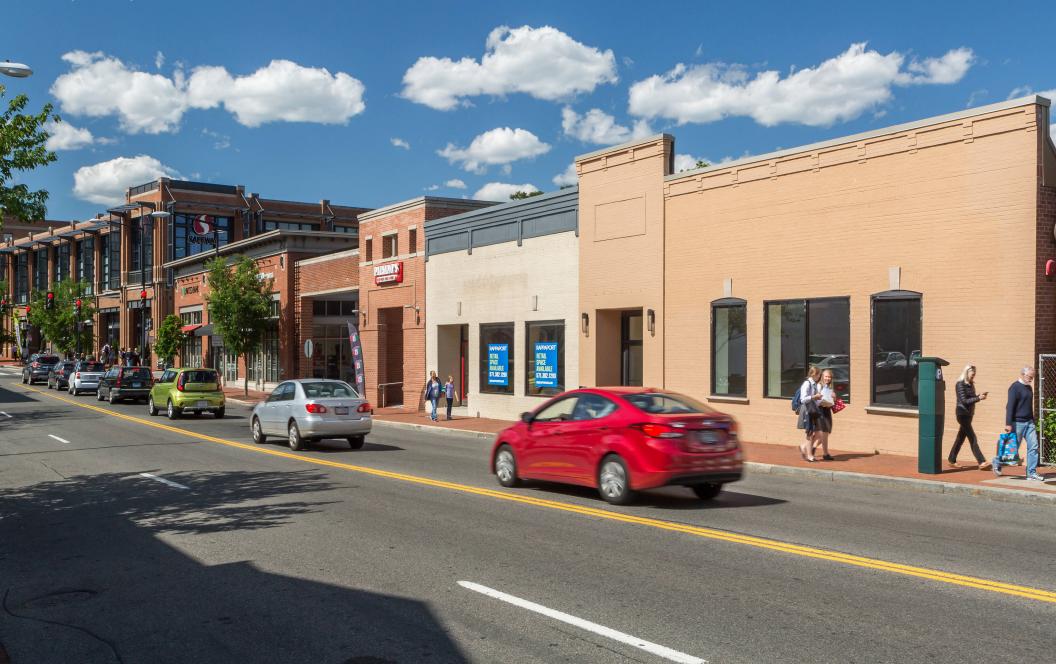

# GEORGETOWN SHOPS WASHINGTON, DC 1,436 – 4,577 SF AVAILABLE

## **WASHINGTON, DC**

- I 13,801 SF open-air neighborhood center adjacent to the 67,039 SF Safeway
- | Excellent visibility with 18,000 vehicles driving by the site daily
- I Situated in the highly affluent north Georgetown/Glover Park neighborhoods
- Co-tenants include United Bank, Drybar, and Paisano