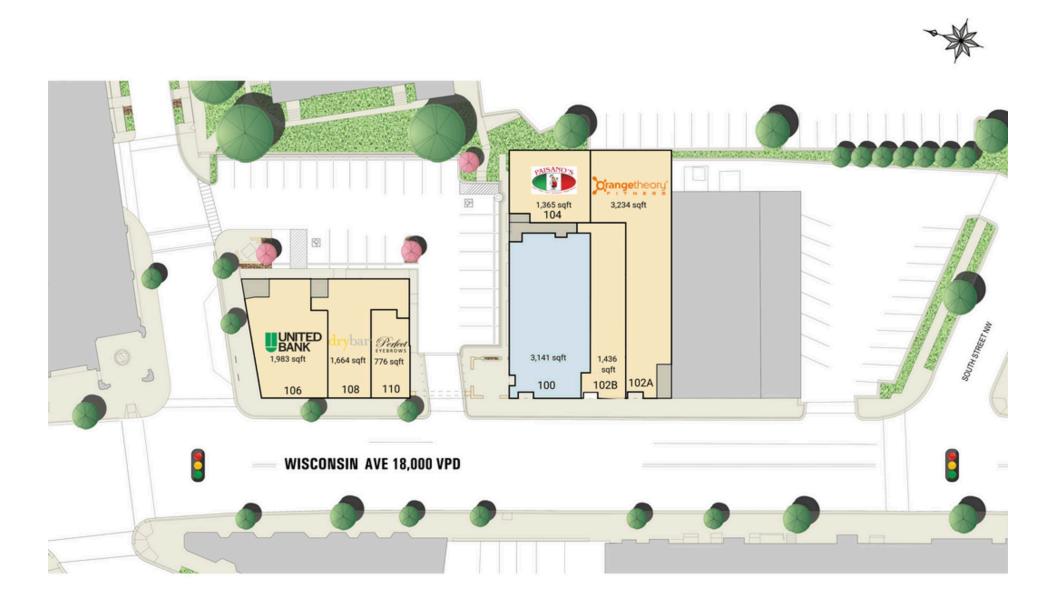

## **NEW SITE PLAN**

**GEORGETOWN SHOPS | WASHINGTON, DC** 

1,436 – 4,577 SF AVAILABLE

# **GEORGETOWN SHOPS | WASHINGTON, DC**

| #    | SQ. FT | MERCHANT                | #   | SQ. FT         | MERCHANT              | #   | SQ. FT | MERCHANT         |
|------|--------|-------------------------|-----|----------------|-----------------------|-----|--------|------------------|
| 100  | 3,141  | Available               | 104 | 1,365          | Paisano's             | 110 | 776    | Perfect Eyebrows |
| 102A | 3,234  | Orangetheory<br>Fitness |     | 1,983<br>1,664 | United Bank<br>DryBar |     |        |                  |
| 102B | 1,436  | Sugared + Bronzed       | .00 | 1,001          | 21,201                |     |        |                  |