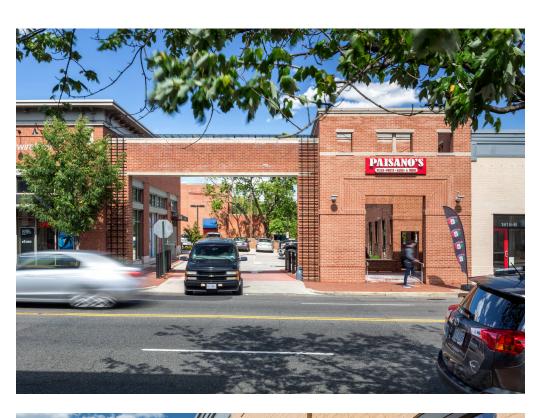

## **WASHINGTON, DC**

- I 13,801 SF open-air neighborhood center adjacent to the 67,039 SF Safeway
- | Excellent visibility with 18,000 vehicles driving by the site daily
- I Situated in the highly affluent north Georgetown/Glover Park neighborhoods
- Co-tenants include United Bank, Drybar, and Paisano

# **GEORGETOWN SHOPS | WASHINGTON, DC**

| #    | SQ. FT | MERCHANT                | #   | SQ. FT         | MERCHANT              | #   | SQ. FT | MERCHANT         |
|------|--------|-------------------------|-----|----------------|-----------------------|-----|--------|------------------|
| 100  | 3,141  | Available               | 104 | 1,365          | Paisano's             | 110 | 776    | Perfect Eyebrows |
| 102A | 3,234  | Orangetheory<br>Fitness |     | 1,983<br>1,664 | United Bank<br>DryBar |     |        |                  |
| 102B | 1,436  | Sugared + Bronzed       | .00 | 1,001          | 21,201                |     |        |                  |