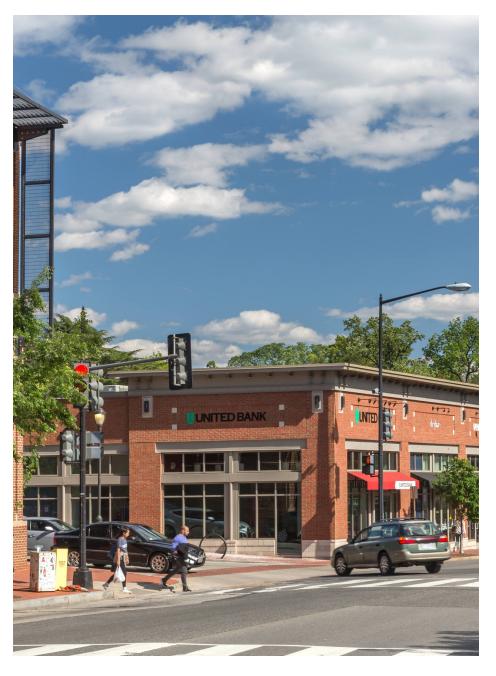

## **WASHINGTON, DC**

- I 13,801 SF open-air neighborhood center adjacent to the 67,039 SF Safeway
- | Excellent visibility with 18,000 vehicles driving by the site daily
- I Situated in the highly affluent north Georgetown/Glover Park neighborhoods
- Co-tenants include United Bank, Drybar, and Paisano