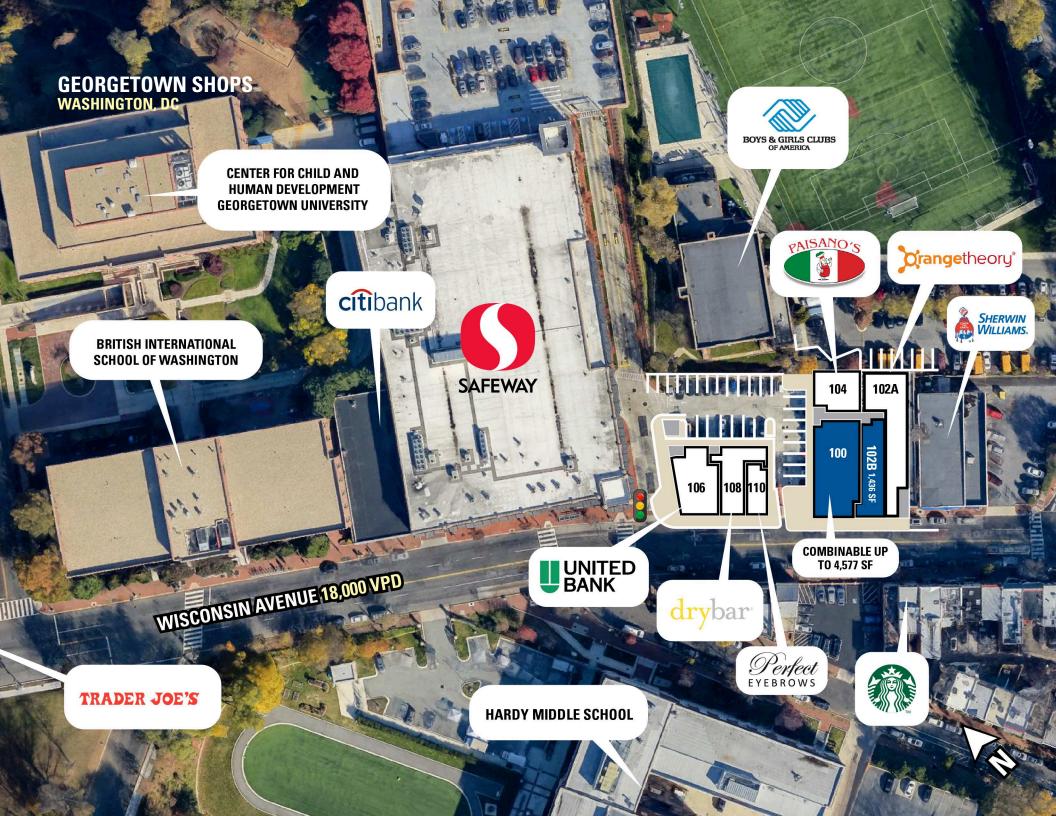

## **WASHINGTON, DC**

- I 13,801 SF open-air neighborhood center adjacent to the 67,039 SF Safeway
- | Excellent visibility with 18,000 vehicles driving by the site daily
- I Situated in the highly affluent north Georgetown/Glover Park neighborhoods
- Co-tenants include United Bank, Drybar, and Paisano

#### **AREA RETAILERS**