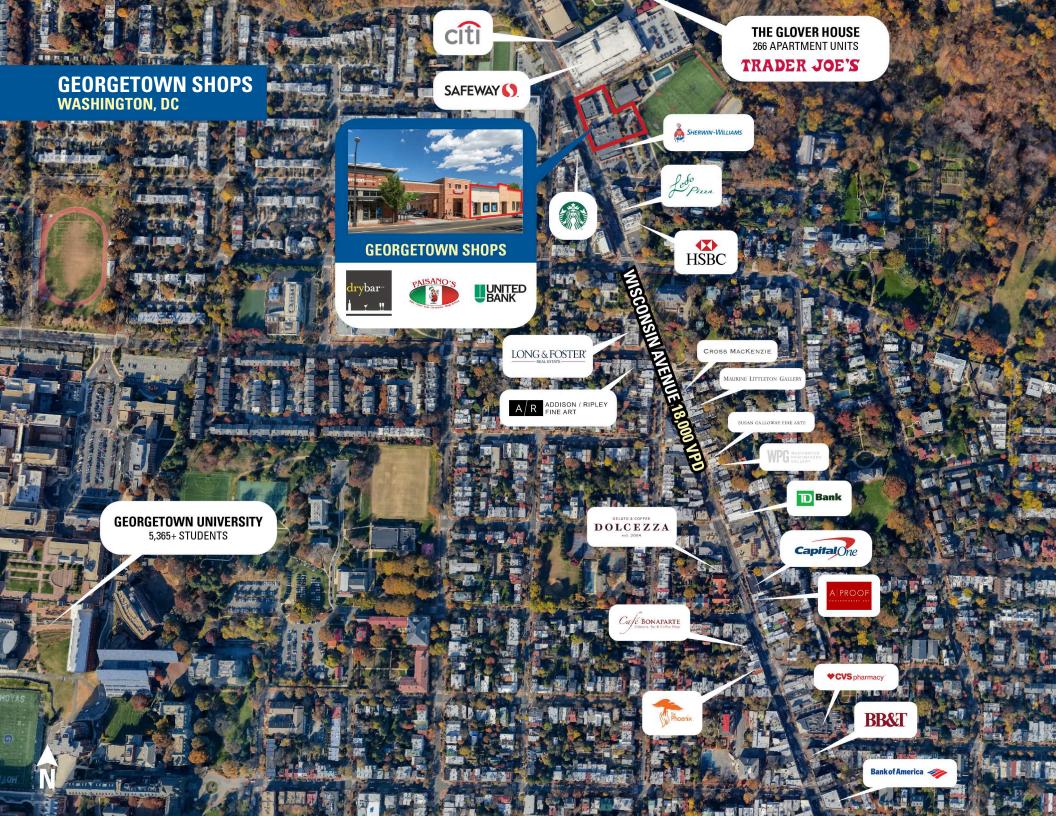

## **WASHINGTON, DC**

- I 13,801 SF open-air neighborhood center adjacent to the 67,039 SF Safeway
- | Excellent visibility with 18,000 vehicles driving by the site daily
- I Situated in the highly affluent north Georgetown/Glover Park neighborhoods
- Co-tenants include United Bank, Drybar, and Paisano

#### **DEMOGRAPHICS 2024**

|         |                       | 0.25 MILE                  | 0.5 MILE  | 1 MILE    |  |  |
|---------|-----------------------|----------------------------|-----------|-----------|--|--|
|         | POPULATION            | 1,155                      | 6,777     | 33,480    |  |  |
|         | DAYTIME<br>POPULATION | 896                        | 7,457     | 45,032    |  |  |
| \$      | HOUSEHOLD<br>INCOME   | \$215,930                  | \$228,598 | \$198,406 |  |  |
| <u></u> | TRAFFIC COUNTS        | 18,000 on Wisconsin Avenue |           |           |  |  |

#### **AREA RETAILERS**