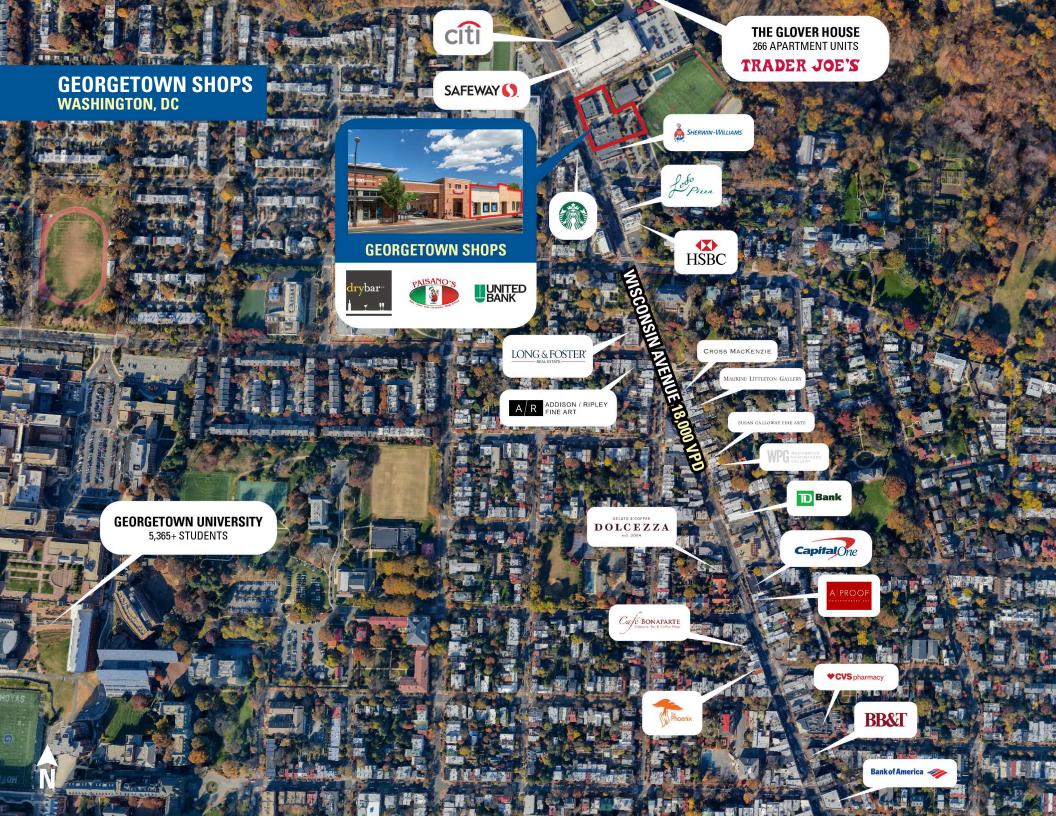

## **WASHINGTON, DC**

- I 13,801 SF open-air neighborhood center adjacent to the 67,039 SF Safeway
- | Excellent visibility with 18,000 vehicles driving by the site daily
- I Situated in the highly affluent north Georgetown/Glover Park neighborhoods
- Co-tenants include United Bank, Drybar, and Paisano

#### **AREA RETAILERS**