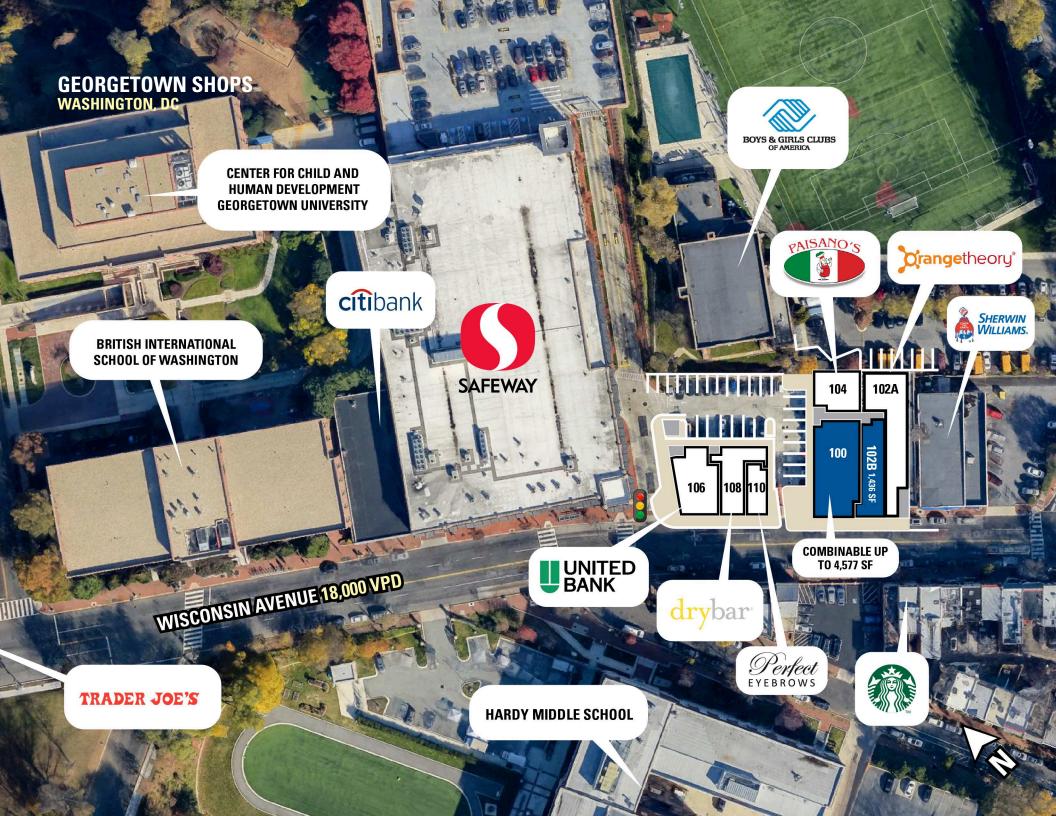

## **GEORGETOWN SHOPS**

## **WASHINGTON, DC**

- I 13,801 SF open-air neighborhood center adjacent to the 67,039 SF Safeway
- | Excellent visibility with 18,000 vehicles driving by the site daily
- I Situated in the highly affluent north Georgetown/Glover Park neighborhoods
- Co-tenants include United Bank, Drybar, and Paisano

#### **AREA RETAILERS**