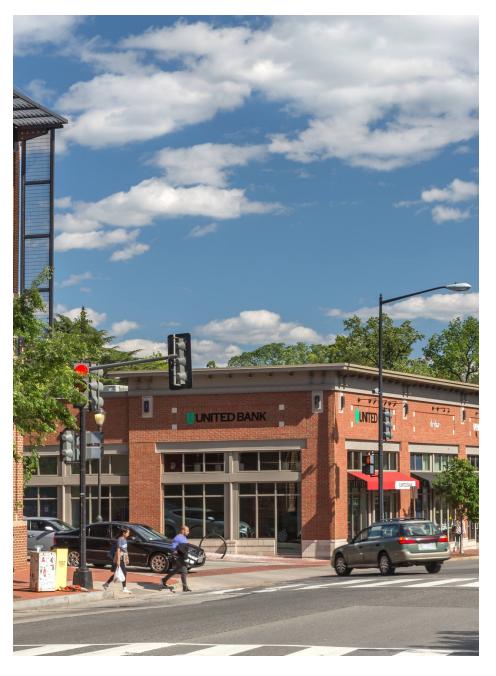

## **WASHINGTON, DC**

- I 13,801 SF open-air neighborhood center adjacent to the 67,039 SF Safeway
- | Excellent visibility with 18,000 vehicles driving by the site daily
- I Situated in the highly affluent north Georgetown/Glover Park neighborhoods
- Co-tenants include United Bank, Drybar, and Paisano

# **GEORGETOWN SHOPS | WASHINGTON, DC**

| #    | SQ. FT | MERCHANT                | #   | SQ. FT         | MERCHANT              | #   | SQ. FT | MERCHANT         |
|------|--------|-------------------------|-----|----------------|-----------------------|-----|--------|------------------|
| 100  | 3,141  | Available               | 104 | 1,365          | Paisano's             | 110 | 776    | Perfect Eyebrows |
| 102A | 3,234  | Orangetheory<br>Fitness |     | 1,983<br>1,664 | United Bank<br>DryBar |     |        |                  |
| 102B | 1,436  | Sugared + Bronzed       | .00 | 1,001          | 21,201                |     |        |                  |