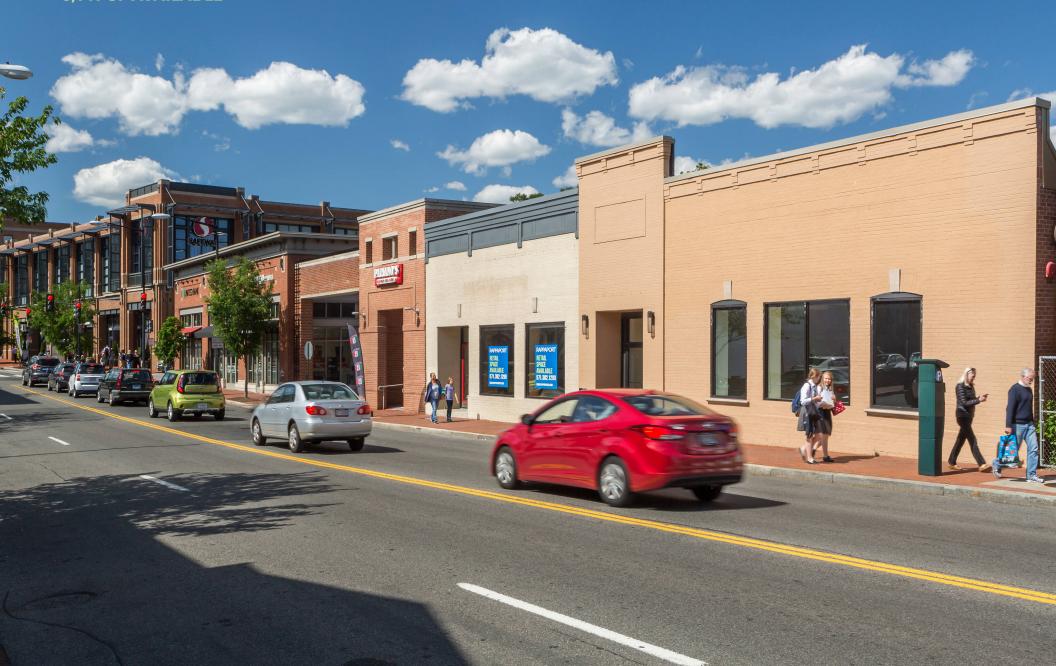

# GEORGETOWN SHOPS WASHINGTON, DC 3,141 SF AVAILABLE

## **WASHINGTON, DC**

- I 13,801 SF open-air neighborhood center adjacent to the 67,039 SF Safeway
- | Excellent visibility with 18,000 vehicles driving by the site daily
- I Situated in the highly affluent north Georgetown/Glover Park neighborhoods
- Co-tenants include United Bank, Drybar, and Paisano