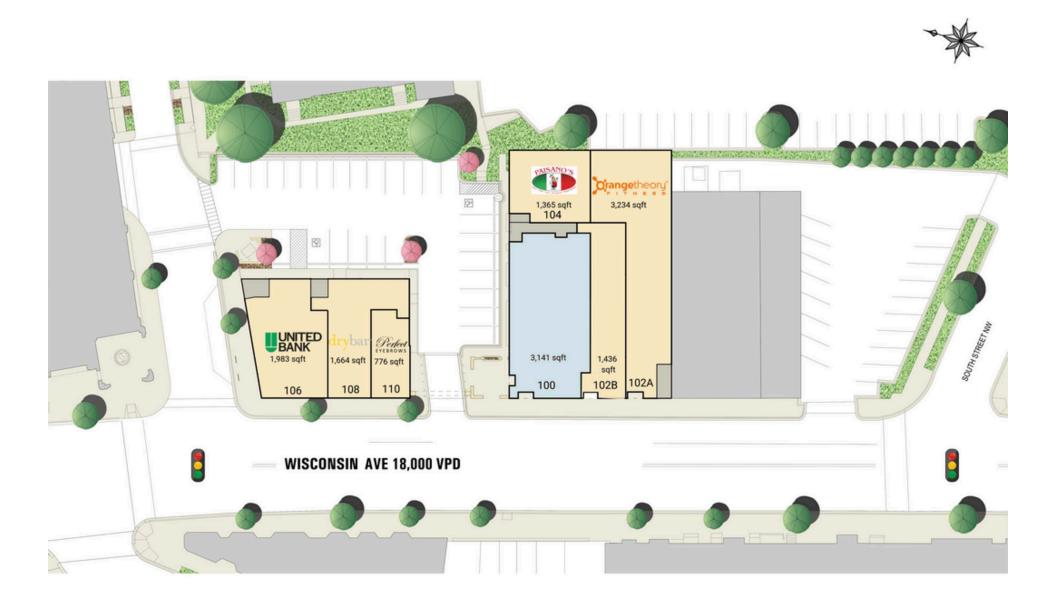

## **NEW SITE PLAN**

**GEORGETOWN SHOPS | WASHINGTON, DC** 

3,141 SF AVAILABLE

# **GEORGETOWN SHOPS | WASHINGTON, DC**

| #    | SQ. FT | MERCHANT                | #   | SQ. FT         | MERCHANT              | #   | SQ. FT | MERCHANT         |
|------|--------|-------------------------|-----|----------------|-----------------------|-----|--------|------------------|
| 100  | 3,141  | Available               | 104 | 1,365          | Paisano's             | 110 | 776    | Perfect Eyebrows |
| 102A | 3,234  | Orangetheory<br>Fitness |     | 1,983<br>1,664 | United Bank<br>DryBar |     |        |                  |
| 102B | 1,436  | Sugared + Bronzed       | .00 | 1,001          | 21,201                |     |        |                  |