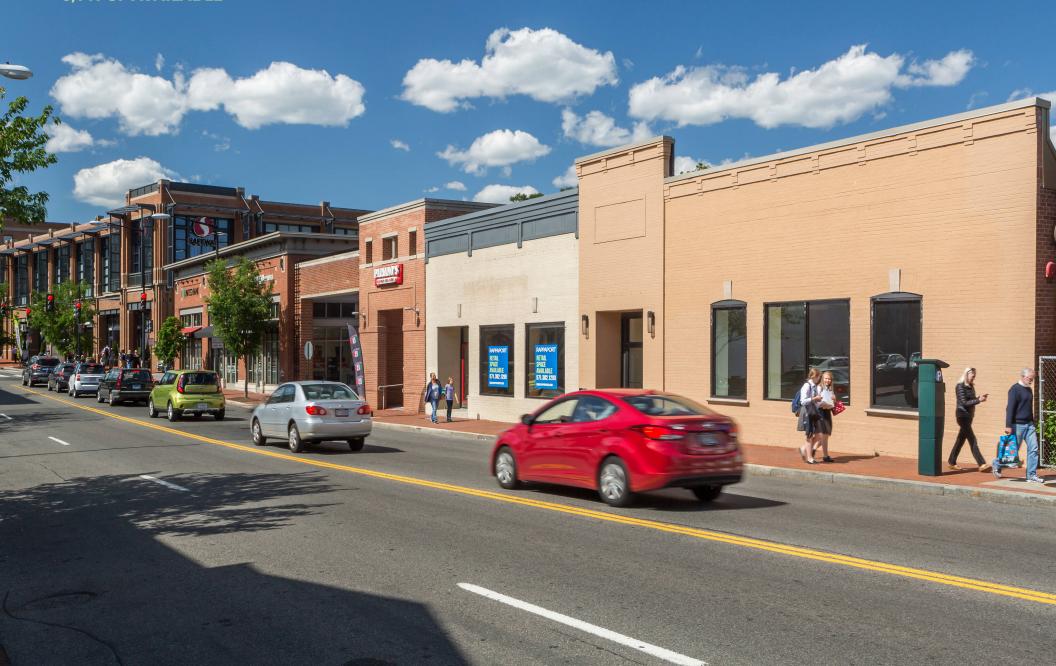

# GEORGETOWN SHOPS WASHINGTON, DC 3,141 SF AVAILABLE

#### **WASHINGTON, DC**

- I 13,801 SF open-air neighborhood center adjacent to the 67,039 SF Safeway
- | Excellent visibility with 18,000 vehicles driving by the site daily
- I Situated in the highly affluent north Georgetown/Glover Park neighborhoods
- I Co-tenants include United Bank, Drybar, and Paisano's