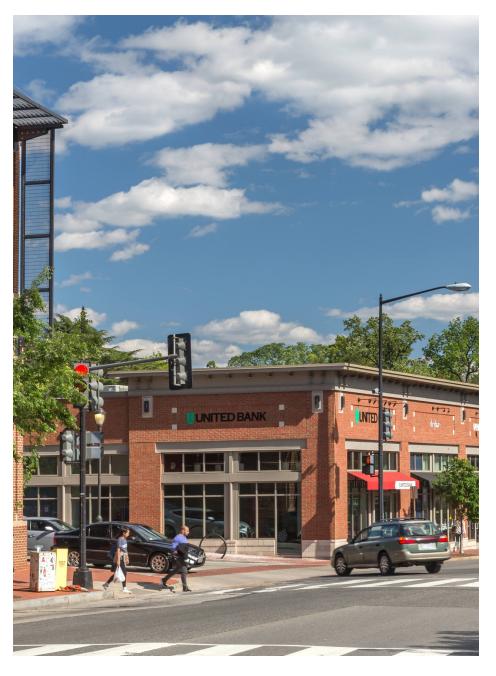

#### **WASHINGTON, DC**

- I 13,801 SF open-air neighborhood center adjacent to the 67,039 SF Safeway
- | Excellent visibility with 18,000 vehicles driving by the site daily
- I Situated in the highly affluent north Georgetown/Glover Park neighborhoods
- I Co-tenants include United Bank, Drybar, and Paisano's

## **GEORGETOWN SHOPS | WASHINGTON, DC**

| #    | SQ. FT | MERCHANT                | #   | SQ. FT         | MERCHANT              | #   | SQ. FT | MERCHANT         |
|------|--------|-------------------------|-----|----------------|-----------------------|-----|--------|------------------|
| 100  | 3,141  | Available               | 104 | 1,365          | Paisano's             | 110 | 776    | Perfect Eyebrows |
| 102A | 3,234  | Orangetheory<br>Fitness |     | 1,983<br>1,664 | United Bank<br>DryBar |     |        |                  |
| 102B | 1,436  | Sugared + Bronzed       | .00 | 1,001          | 21,201                |     |        |                  |