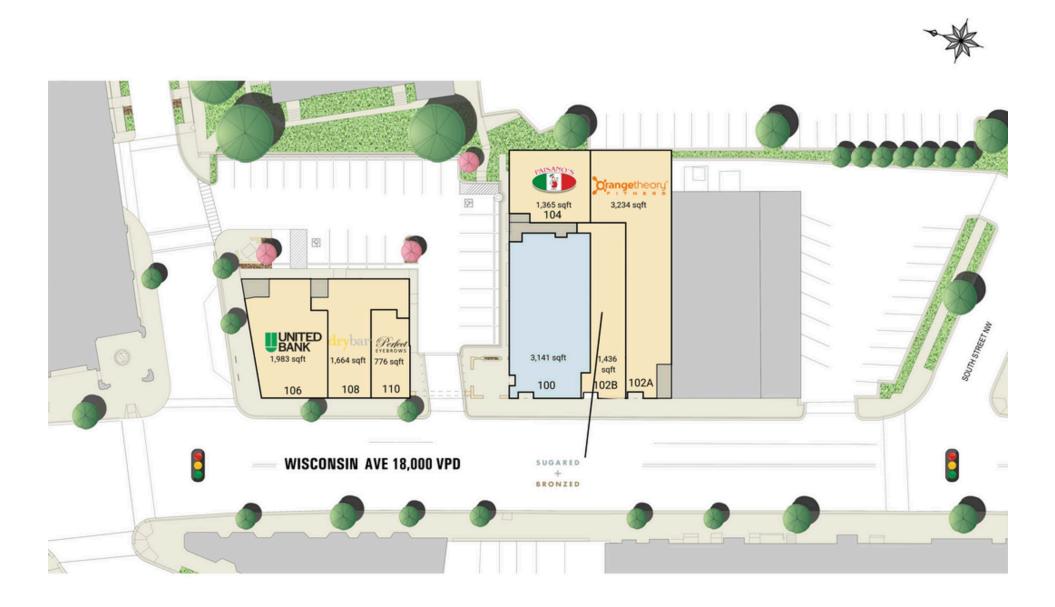

## **NEW SITE PLAN**

**GEORGETOWN SHOPS | WASHINGTON, DC** 

3,141 SF AVAILABLE

## **GEORGETOWN SHOPS | WASHINGTON, DC**

| #    | SQ. FT | MERCHANT                | #   | SQ. FT         | MERCHANT              | #   | SQ. FT | MERCHANT         |
|------|--------|-------------------------|-----|----------------|-----------------------|-----|--------|------------------|
| 100  | 3,141  | Available               | 104 | 1,365          | Paisano's             | 110 | 776    | Perfect Eyebrows |
| 102A | 3,234  | Orangetheory<br>Fitness |     | 1,983<br>1,664 | United Bank<br>DryBar |     |        |                  |
| 102B | 1,436  | Sugared + Bronzed       | .00 | 1,001          | 21,201                |     |        |                  |