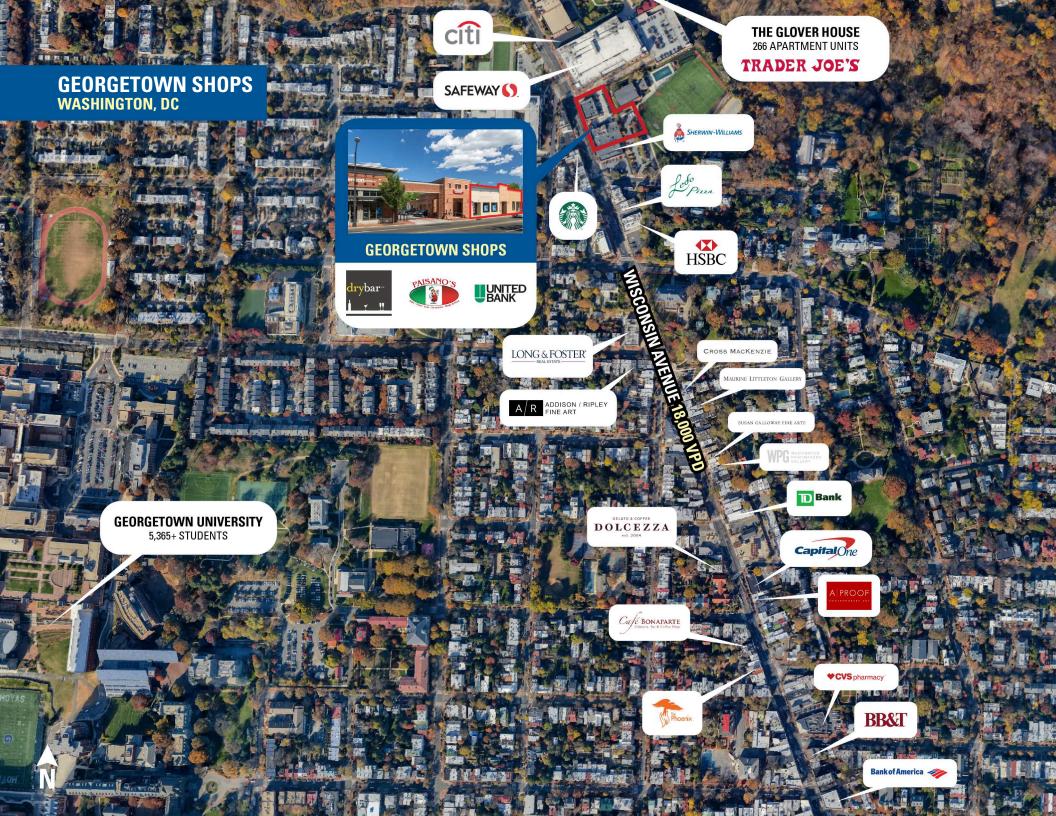

#### **WASHINGTON, DC**

- I 13,801 SF open-air neighborhood center adjacent to the 67,039 SF Safeway
- | Excellent visibility with 18,000 vehicles driving by the site daily
- I Situated in the highly affluent north Georgetown/Glover Park neighborhoods
- I Co-tenants include United Bank, Drybar, and Paisano's

#### **AREA RETAILERS**