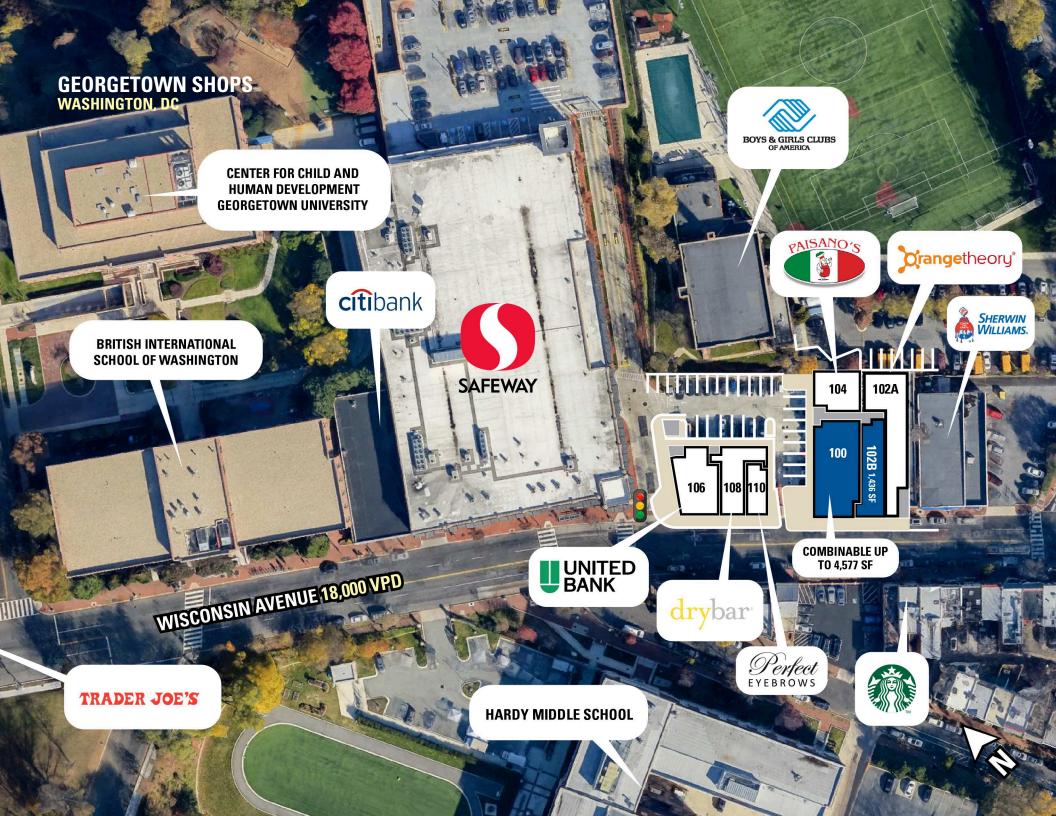

# GEORGETOWN SHOPS WASHINGTON, DC 3,141 SF AVAILABLE

## **GEORGETOWN SHOPS**

#### **WASHINGTON, DC**

- I 13,801 SF open-air neighborhood center adjacent to the 67,039 SF Safeway
- | Excellent visibility with 18,000 vehicles driving by the site daily
- I Situated in the highly affluent north Georgetown/Glover Park neighborhoods
- I Co-tenants include United Bank, Drybar, and Paisano's

#### **AREA RETAILERS**