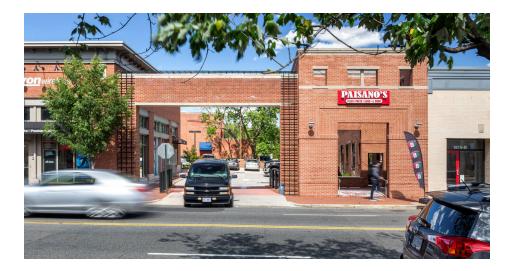

## **GEORGETOWN SHOPS** WASHINGTON, DC

- I 13,801 SF open-air neighborhood center adjacent to the 67,039 SF Safeway
- Excellent visibility with 18,000 vehicles driving by the site daily
- Situated in the highly affluent north Georgetown/Glover Park neighborhoods
- | Co-tenants include United Bank, Drybar, and Paisano

| #   | SQ. FT | MERCHANT    |
|-----|--------|-------------|
| 104 | 1,365  | Paisano's   |
| 106 | 1,983  | United Bank |
| 108 | 1,664  | DryBar      |

| # | <b>SQ. FT</b> | MERCHANT |
|---|---------------|----------|
|   |               |          |