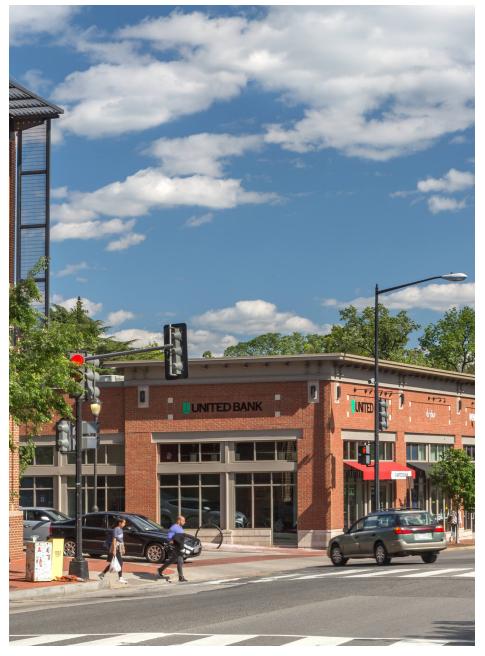

## **GEORGETOWN SHOPS** WASHINGTON, DC

- I 13,801 SF open-air neighborhood center adjacent to the 67,039 SF Safeway
- Excellent visibility with 18,000 vehicles driving by the site daily
- Situated in the highly affluent north Georgetown/Glover Park neighborhoods
- | Co-tenants include United Bank, Drybar, and Paisano

| #   | SQ. FT | MERCHANT    |
|-----|--------|-------------|
| 104 | 1,365  | Paisano's   |
| 106 | 1,983  | United Bank |
| 108 | 1,664  | DryBar      |

| # | <b>SQ. FT</b> | MERCHANT |
|---|---------------|----------|
|   |               |          |