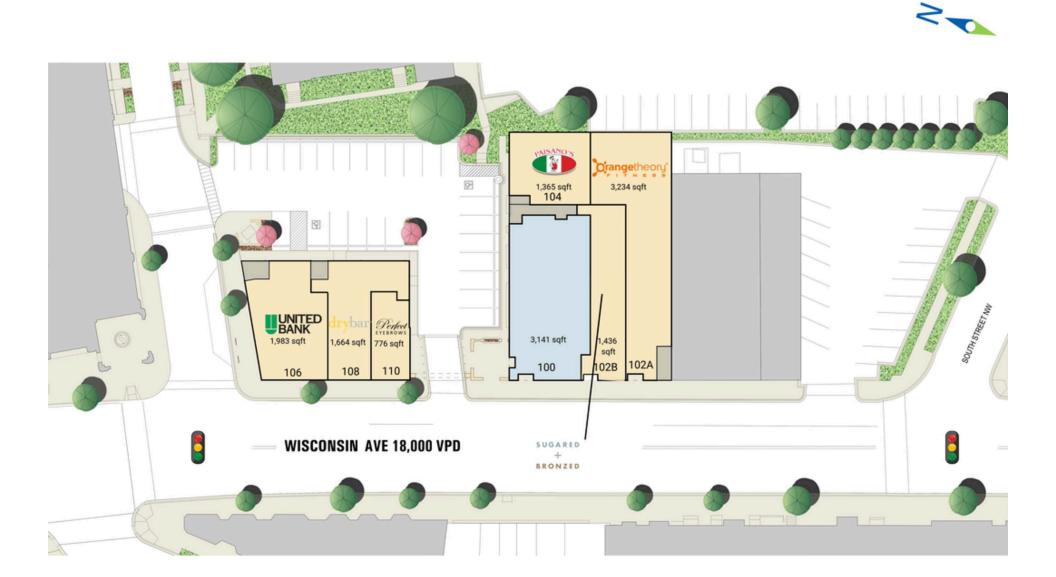

#### **NEW SITE PLAN** GEORGETOWN SHOPS | WASHINGTON, DC 3,141 SF AVAILABLE

# **TENANT LIST**

**GEORGETOWN SHOPS | WASHINGTON, DC** 

| #    | <b>SQ. FT</b> | MERCHANT                |
|------|---------------|-------------------------|
| 100  | 3,141         | Available               |
| 102A | 3,234         | Orangetheory<br>Fitness |
| 102B | 1,436         | Sugared + Bronzed       |

| #   | SQ. FT | MERCHANT    |
|-----|--------|-------------|
| 104 | 1,365  | Paisano's   |
| 106 | 1,983  | United Bank |
| 108 | 1,664  | DryBar      |

| # | <b>SQ. FT</b> | MERCHANT |
|---|---------------|----------|
|   |               |          |

110 776

Perfect Eyebrows