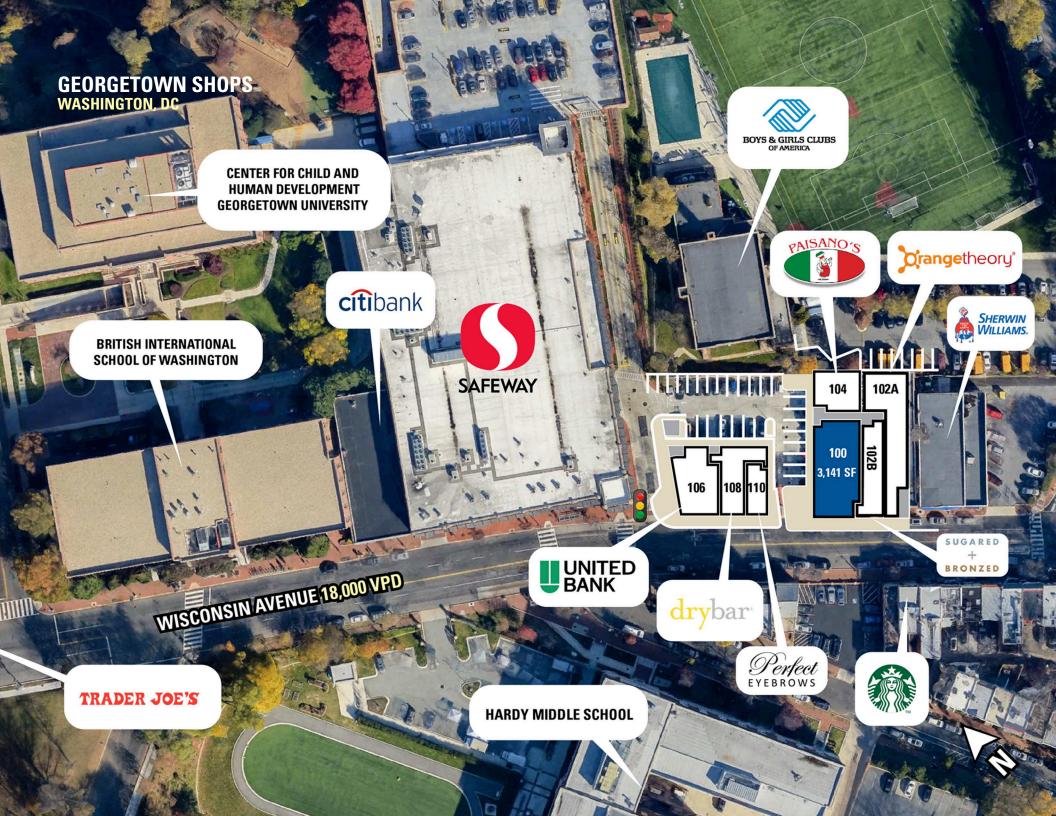

#### **NEW SITE PLAN** GEORGETOWN SHOPS | WASHINGTON, DC 3,141 SF AVAILABLE

# **TENANT LIST**

**GEORGETOWN SHOPS | WASHINGTON, DC** 

| #    | <b>SQ. FT</b> | MERCHANT                |
|------|---------------|-------------------------|
| 100  | 3,141         | Available               |
| 102A | 3,234         | Orangetheory<br>Fitness |
| 102B | 1,436         | Sugared + Bronzed       |

| #   | SQ. FT | MERCHANT    |
|-----|--------|-------------|
| 104 | 1,365  | Paisano's   |
| 106 | 1,983  | United Bank |
| 108 | 1,664  | DryBar      |

| # | <b>SQ. FT</b> | MERCHANT |
|---|---------------|----------|
|   |               |          |

110 776

Perfect Eyebrows