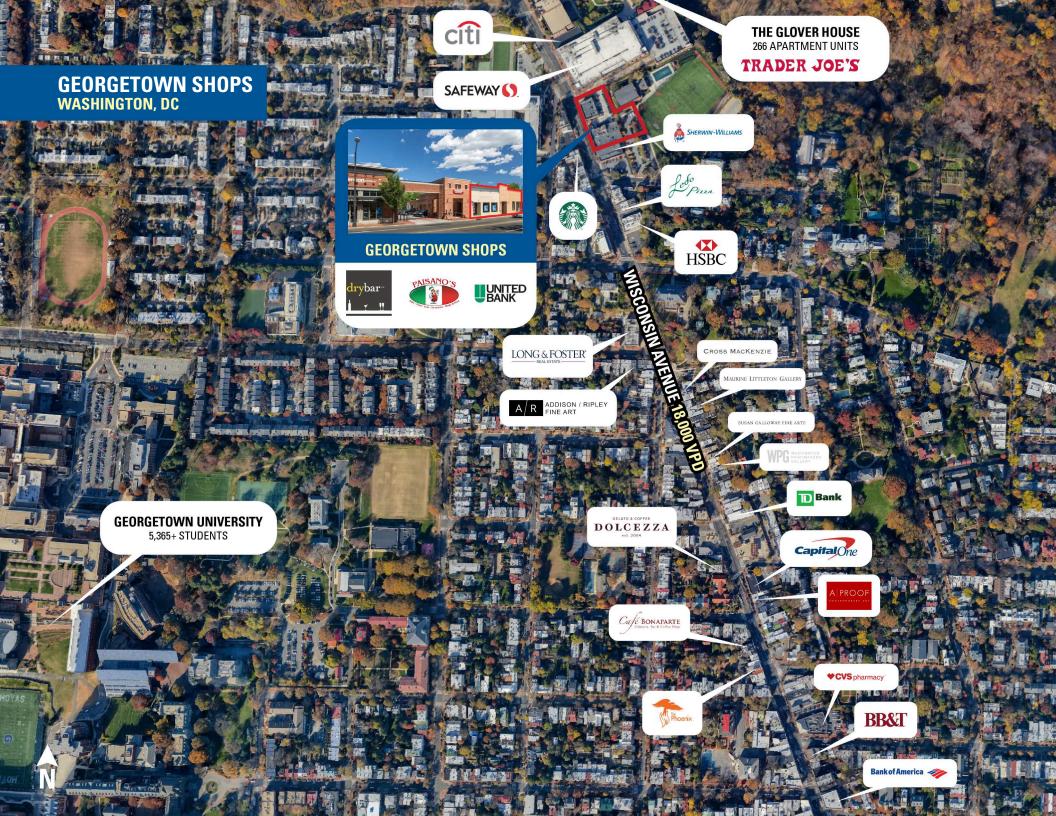

## **GEORGETOWN SHOPS** WASHINGTON, DC

- I 13,801 SF open-air neighborhood center adjacent to the 67,039 SF Safeway
- Excellent visibility with 18,000 vehicles driving by the site daily
- Situated in the highly affluent north Georgetown/Glover Park neighborhoods
- | Co-tenants include United Bank, Drybar, and Paisano

# **AREA RETAILERS**

# **TENANT LIST**

**GEORGETOWN SHOPS | WASHINGTON, DC** 

| #    | <b>SQ. FT</b> | MERCHANT                |
|------|---------------|-------------------------|
| 100  | 3,141         | Available               |
| 102A | 3,234         | Orangetheory<br>Fitness |
| 102B | 1,436         | Sugared + Bronzed       |

| #   | SQ. FT | MERCHANT    |
|-----|--------|-------------|
| 104 | 1,365  | Paisano's   |
| 106 | 1,983  | United Bank |
| 108 | 1,664  | DryBar      |

| # | <b>SQ. FT</b> | MERCHANT |
|---|---------------|----------|
|   |               |          |

110 776

Perfect Eyebrows