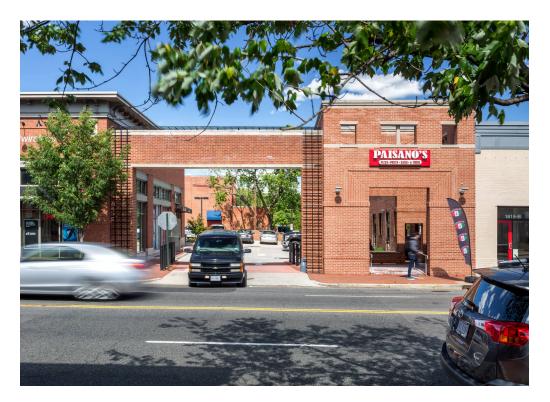

## **GEORGETOWN SHOPS** WASHINGTON, DC

- I 13,801 SF open-air neighborhood center adjacent to the 67,039 SF Safeway
- Excellent visibility with 18,000 vehicles driving by the site daily
- Situated in the highly affluent north Georgetown/Glover Park neighborhoods
- | Co-tenants include United Bank, Drybar, and Paisano

| #   | SQ. FT | MERCHANT    |
|-----|--------|-------------|
| 104 | 1,365  | Paisano's   |
| 106 | 1,983  | United Bank |
| 108 | 1,664  | DryBar      |

| # | <b>SQ. FT</b> | MERCHANT |
|---|---------------|----------|
|   |               |          |