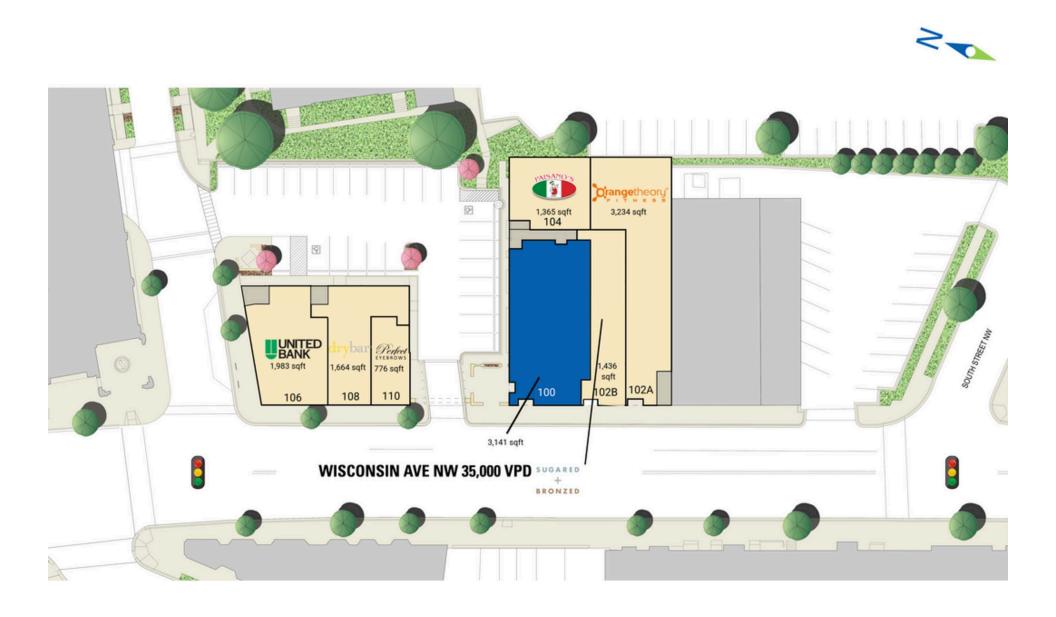

# **SITE PLAN**

## **GEORGETOWN SHOPS | WASHINGTON, DC**

3,141 SF AVAILABLE

# **GEORGETOWN SHOPS | WASHINGTON, DC**

| #    | SQ. FT | MERCHANT                | #   | SQ. FT         | MERCHANT              | #   | SQ. FT | MERCHANT         |
|------|--------|-------------------------|-----|----------------|-----------------------|-----|--------|------------------|
| 100  | 3,141  | Available               | 104 | 1,365          | Paisano's             | 110 | 776    | Perfect Eyebrows |
| 102A | 3,234  | Orangetheory<br>Fitness |     | 1,983<br>1,664 | United Bank<br>DryBar |     |        |                  |
| 102B | 1,436  | Sugared + Bronzed       | .00 | 1,001          | 21,201                |     |        |                  |