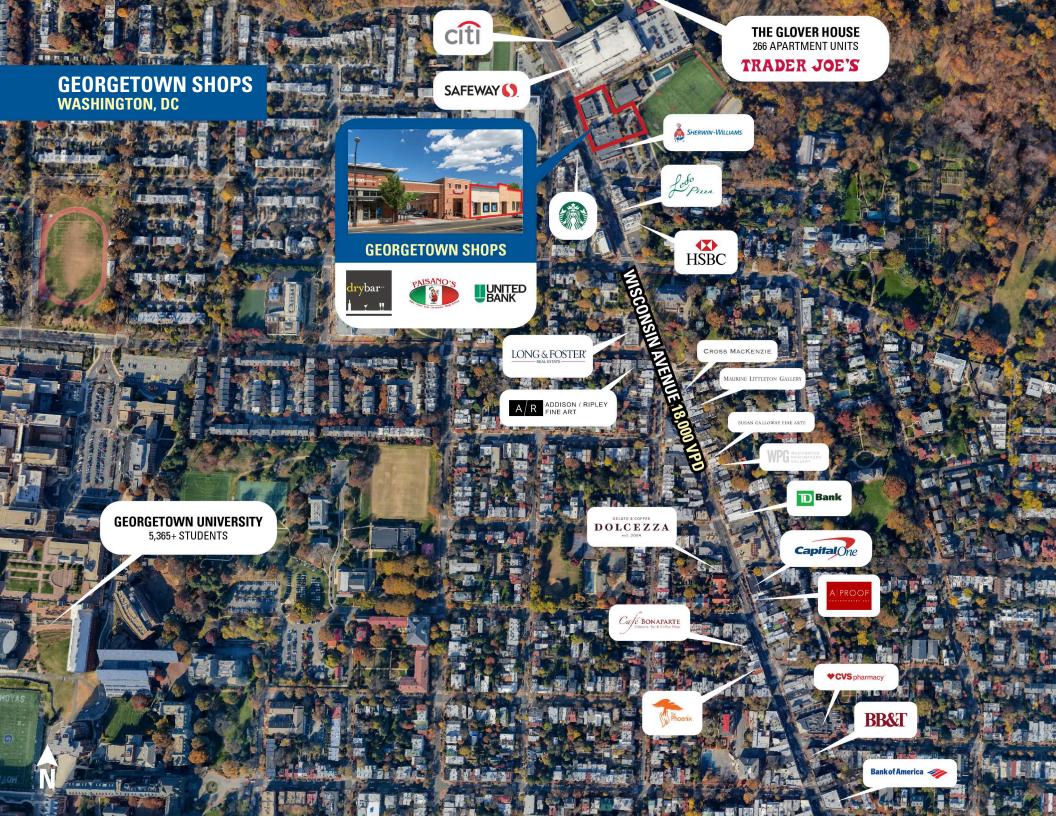

#### **WASHINGTON, DC**

- I 13,801 SF open-air neighborhood center adjacent to the 67,039 SF Safeway
- | Excellent visibility with 18,000 vehicles driving by the site daily
- I Situated in the highly affluent north Georgetown/Glover Park neighborhoods
- Co-tenants include United Bank, Drybar, and Paisano

#### **AREA RETAILERS**