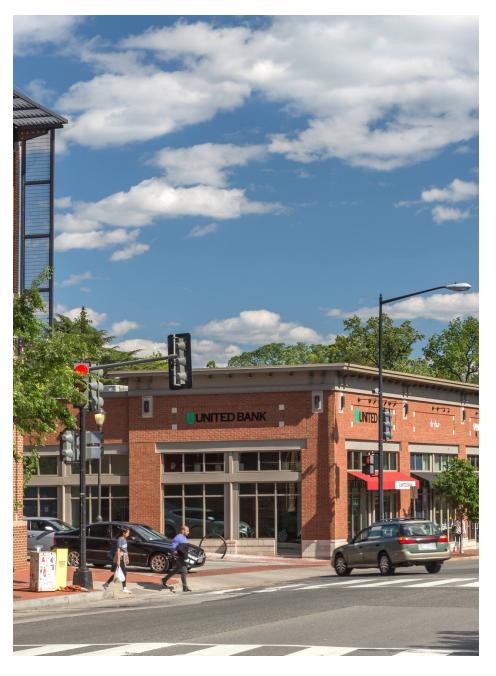

#### **WASHINGTON, DC**

- I 13,801 SF open-air neighborhood center adjacent to the 67,039 SF Safeway
- | Excellent visibility with 18,000 vehicles driving by the site daily
- I Situated in the highly affluent north Georgetown/Glover Park neighborhoods
- Co-tenants include United Bank, Drybar, and Paisano