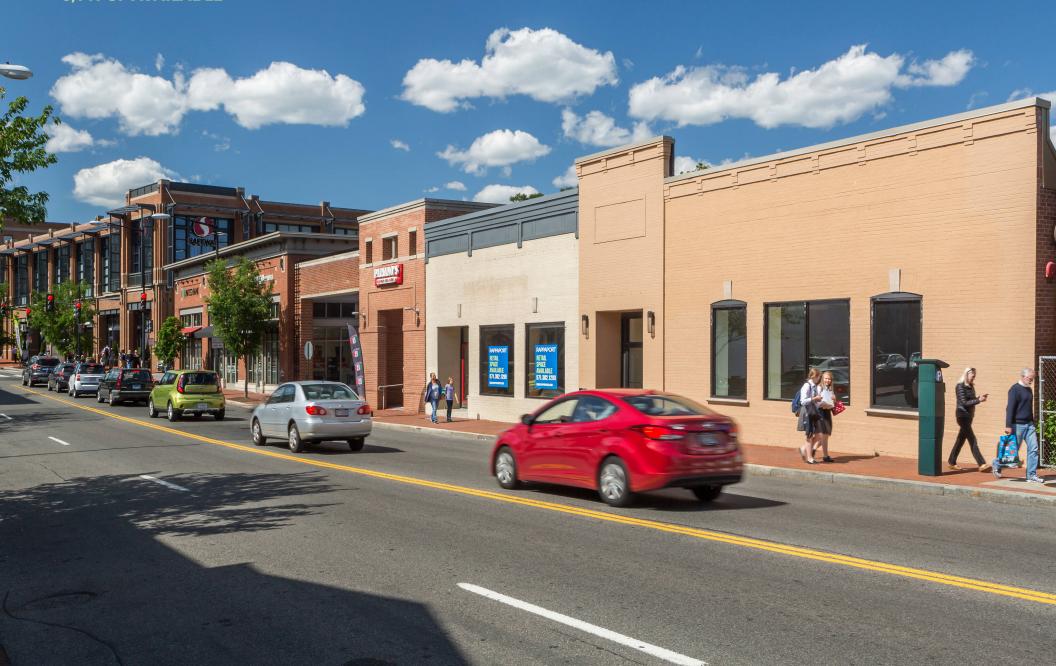

# GEORGETOWN SHOPS WASHINGTON, DC 3,141 SF AVAILABLE

#### **WASHINGTON, DC**

- I 13,801 SF open-air neighborhood center adjacent to the 67,039 SF Safeway
- | Excellent visibility with 18,000 vehicles driving by the site daily
- I Situated in the highly affluent north Georgetown/Glover Park neighborhoods
- Co-tenants include United Bank, Drybar, and Paisano