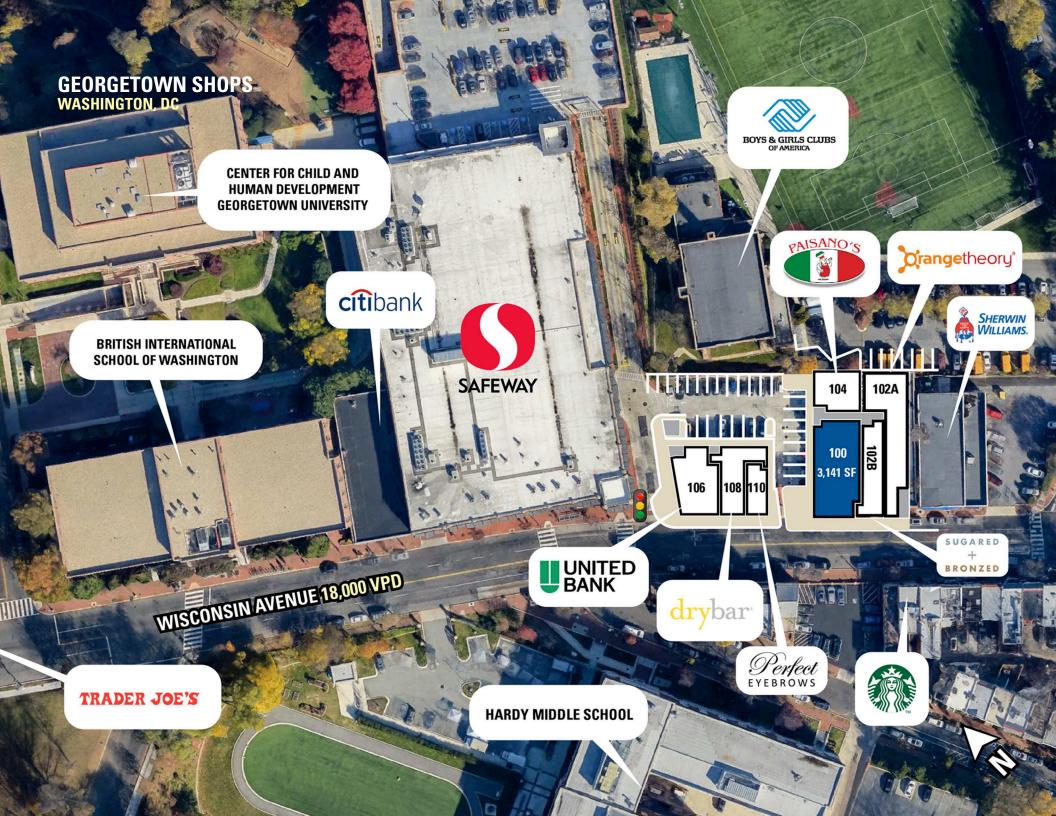

# GEORGETOWN SHOPS WASHINGTON, DC 3,141 SF AVAILABLE

## **GEORGETOWN SHOPS**

#### **WASHINGTON, DC**

- I 13,801 SF open-air neighborhood center adjacent to the 67,039 SF Safeway
- | Excellent visibility with 18,000 vehicles driving by the site daily
- I Situated in the highly affluent north Georgetown/Glover Park neighborhoods
- Co-tenants include United Bank, Drybar, and Paisano

#### **AREA RETAILERS**