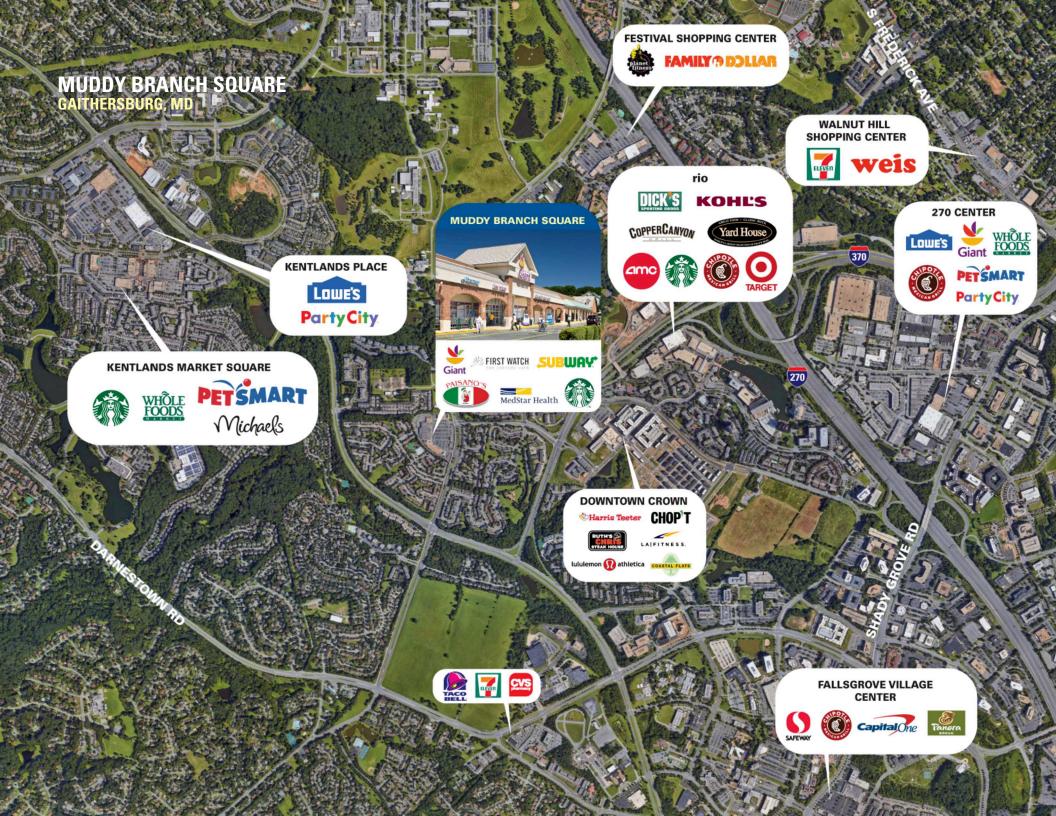

rate
- Across Sam Eig Highway from Downtown Crown and 540 residential units
- I High daytime traffic from surrounding offices and dense residential population
- I Easily accessible with two entrances on Muddy Branch Road, one with a traffic light

#### **DEMOGRAPHICS 2024**

|         |                       | 1 MILE      | 3 MILES       | 5 MILES      |
|---------|-----------------------|-------------|---------------|--------------|
| İ       | POPULATION            | 23,357      | 128,837       | 284,005      |
|         | DAYTIME<br>POPULATION | 14,570      | 157,535       | 292,203      |
| \$      | HOUSEHOLD<br>INCOME   | \$132,682   | \$140,478     | \$140,251    |
| <u></u> | TRAFFIC COUNTS        | 37,575 on G | reat Seneca H | wy/Route 119 |

#### **CO-TENANTS**



















## **SITE PLAN**

## MUDDY BRANCH SQUARE | GAITHERSBURG, MD

1,192 - 1,760 SF AVAILABLE



# **TENANT LIST**

# MUDDY BRANCH SQUARE | GAITHERSBURG, MD

| # SQ. FT | MERCHANT                       | # <b>SQ. FT</b> | MERCHANT               | #    | <b>SQ. FT</b> | MERCHANT                            |
|----------|--------------------------------|-----------------|------------------------|------|---------------|-------------------------------------|
| 01 3,900 | First Watch                    | 13 1,920        | Milan Laser Hair       | 23A  | 870           | Avis Rental Car                     |
| 02 1,264 | Sharkey's Cuts For<br>Kids     |                 | Removal                | 23B  | 1,192         | Available                           |
|          |                                |