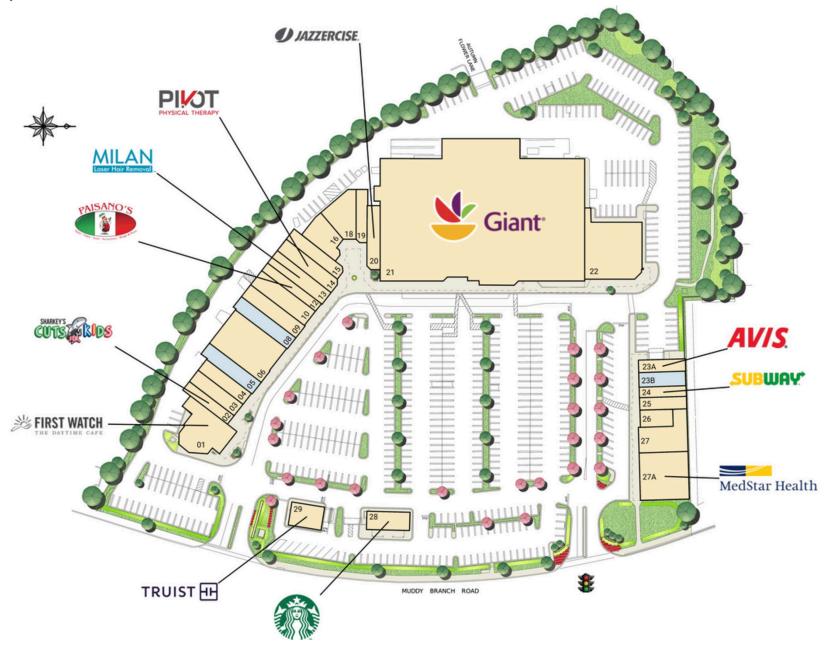

## **SITE PLAN**

## MUDDY BRANCH SQUARE | GAITHERSBURG, MD

1,192 - 1,760 SF AVAILABLE

# MUDDY BRANCH SQUARE | GAITHERSBURG, MD

| # SQ. FT | MERCHANT                       | # <b>SQ. FT</b> | MERCHANT               | #    | <b>SQ. FT</b> | MERCHANT                            |
|----------|--------------------------------|-----------------|------------------------|------|---------------|-------------------------------------|
| 01 3,900 | First Watch                    | 13 1,920        | Milan Laser Hair       | 23A  | 870           | Avis Rental Car                     |
| 02 1,264 | Sharkey's Cuts For<br>Kids     |                 | Removal                | 23B  | 1,192         | Available                           |
|          |                                | 14 1,920        | Pivot Physical Therapy | 24 1 | 1,650         | Subway                              |
| 03 1,580 | Lum Thai                       | 15 1,638        | Potter Violins         | 25   | 990           | Country Moon Spa                    |
| 04 1,580 | Muddy Branch Dental<br>Group   | 16 1,736        | Hollier Eyecare        | 26   | 650           | Kim's Custom Tailor                 |
|          |                                | 18 2,484        | Mudo USA               |      |               |                                     |
| 05 1,564 | Available                      | 19 1,200        | Lovely Nails           | 27   | 3,062         | Muddy Branch<br>Veterinarian Clinic |
| 06 3,876 | <b>Pacific Dental Services</b> | 20 1,620        | Jazzercise             | 27Δ  | 4,588         | MedStar Health                      |
| 08 1,760 | Available                      | ·               |                        |      | -             |                                     |
| 09 1,920 | Yiku Sushi                     | 21 52,706       | Giant                  | 28   | 1,500         | Starbucks                           |
| •        |                                | 22 6,400        | Montgomery County      | 29   | 1,500         | TRUIST                              |
| 10 3,502 | Royal Tandoor                  |                 | Liquor & Wine          |      |               |                                     |
| 12 2,108 | Paisano's                      |                 |                        |      |               |                                     |
|          |                                |                 |                        | 1    |               |                                     |