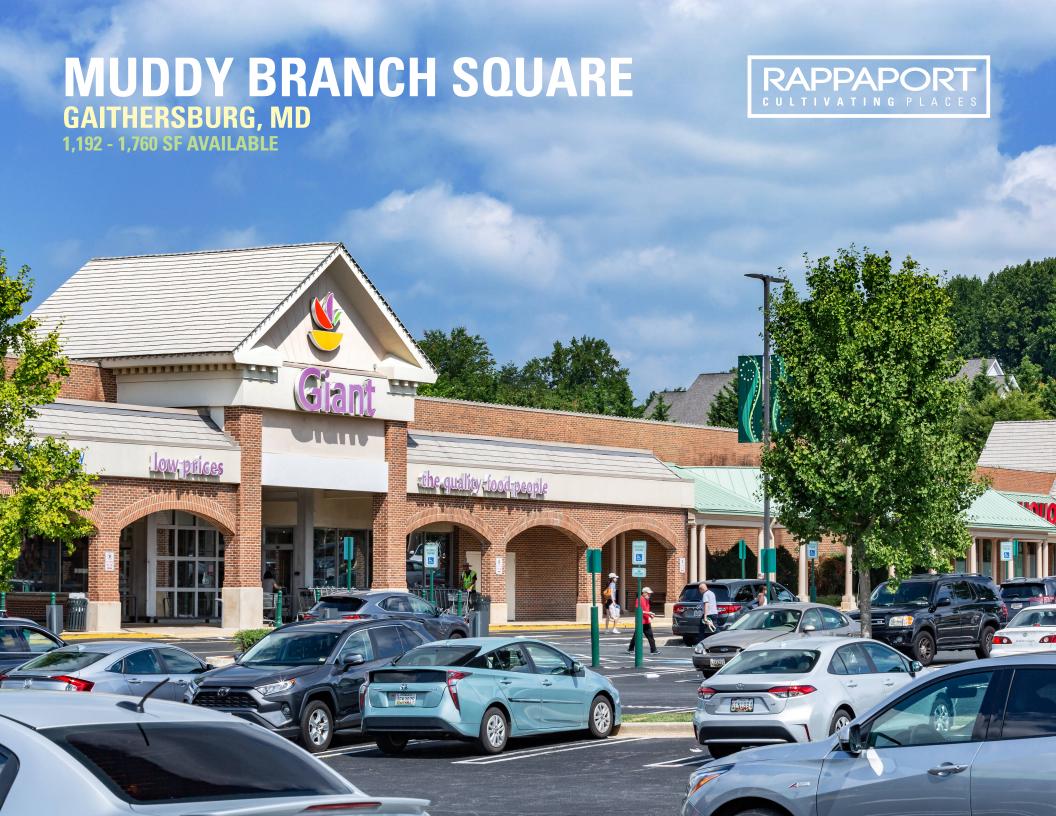

### **MUDDY BRANCH SQUARE**

**GAITHERSBURG, MD** 

- I 110,670 SF stable neighborhood center with consistently high occupancy rate
- Across Sam Eig Highway from Downtown Crown and 540 residential units
- I High daytime traffic from surrounding offices and dense residential population
- I Easily accessible with two entrances on Muddy Branch Road, one with a traffic light

## MUDDY BRANCH SQUARE | GAITHERSBURG, MD

1,192 - 1,760 SF AVAILABLE