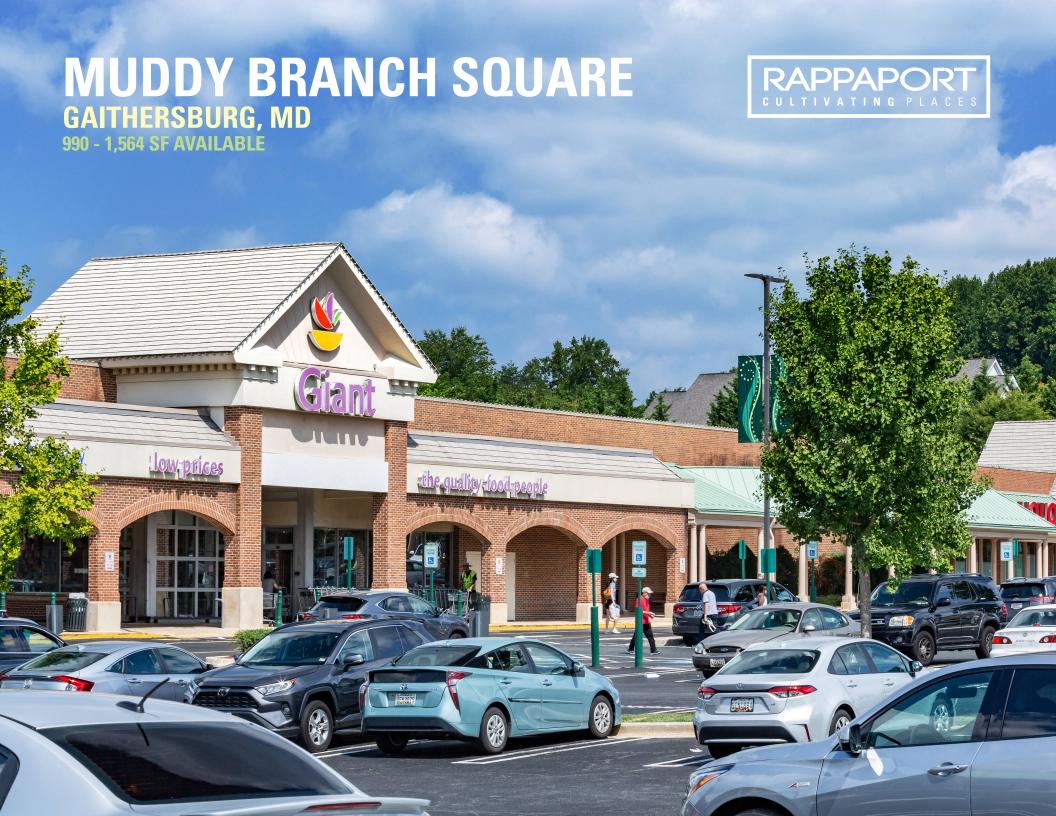

### **MUDDY BRANCH SQUARE**

**GAITHERSBURG, MD** 

- I 110,670 SF stable neighborhood center with consistently high occupancy rate
- Across Sam Eig Highway from Downtown Crown and 540 residential units
- I High daytime traffic from surrounding offices and dense residential population
- I Easily accessible with two entrances on Muddy Branch Road, one with a traffic light

## MUDDY BRANCH SQUARE | GAITHERSBURG, MD

990 - 1,564 SF AVAILABLE