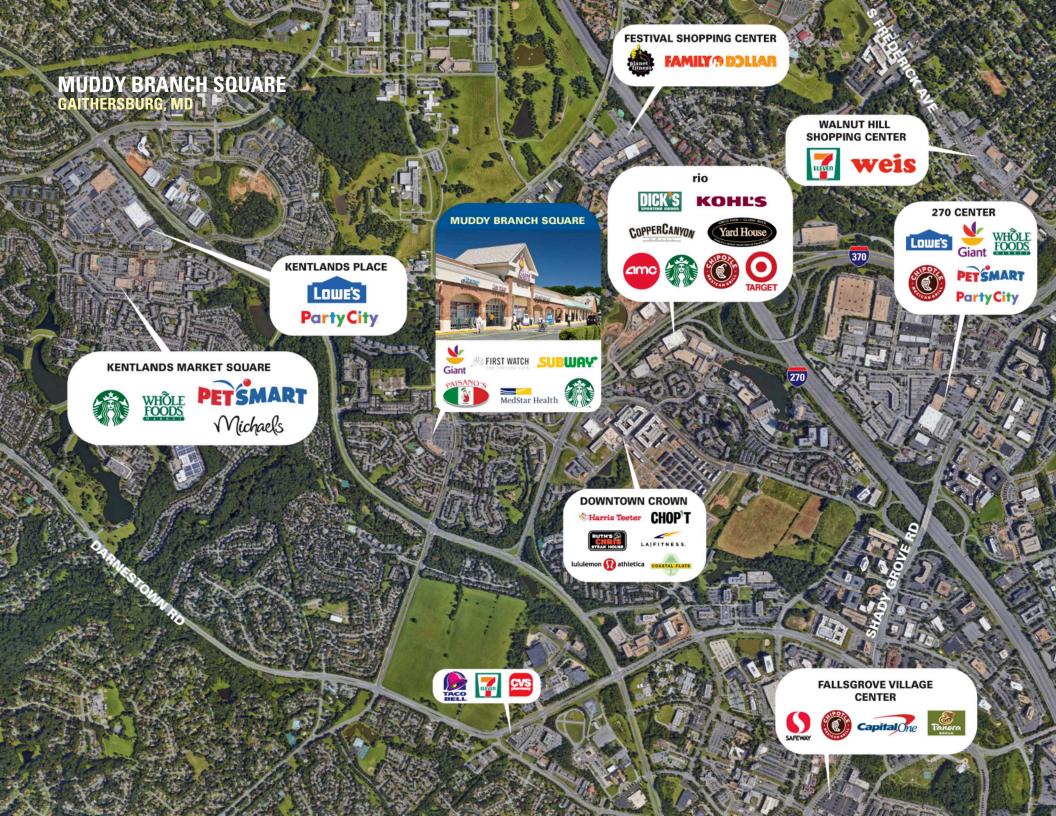

rate
- Across Sam Eig Highway from Downtown Crown and 540 residential units
- I High daytime traffic from surrounding offices and dense residential population
- I Easily accessible with two entrances on Muddy Branch Road, one with a traffic light

#### **DEMOGRAPHICS 2024**

|         |                       | 1 MILE      | 3 MILES       | 5 MILES      |
|---------|-----------------------|-------------|---------------|--------------|
| İ       | POPULATION            | 23,357      | 128,837       | 284,005      |
|         | DAYTIME<br>POPULATION | 14,570      | 157,535       | 292,203      |
| \$      | HOUSEHOLD<br>INCOME   | \$132,682   | \$140,478     | \$140,251    |
| <u></u> | TRAFFIC COUNTS        | 37,575 on G | reat Seneca H | wy/Route 119 |

#### **CO-TENANTS**



















## **SITE PLAN**

## MUDDY BRANCH SQUARE | GAITHERSBURG, MD

990 - 1,564 SF AVAILABLE



# **TENANT LIST**

# MUDDY BRANCH SQUARE | GAITHERSBURG, MD

| # SQ. FT | MERCHANT                     | # SQ. FT  | MERCHANT               | #    | SQ. FT | MERCHANT                            |
|----------|------------------------------|-----------|------------------------|------|--------|-------------------------------------|
| 01 3,900 | First Watch                  | 13 1,920  | Milan Laser Hair       | 23A  | 870    | Avis Rental Car                     |
| 02 1,264 | Sharkey's Cuts For           |           | Removal                | 23B  | 1,192  | Available                           |
|          | Kids                         | 14 1,920  | Pivot Physical Therapy | 24   | 1,650  | Subway