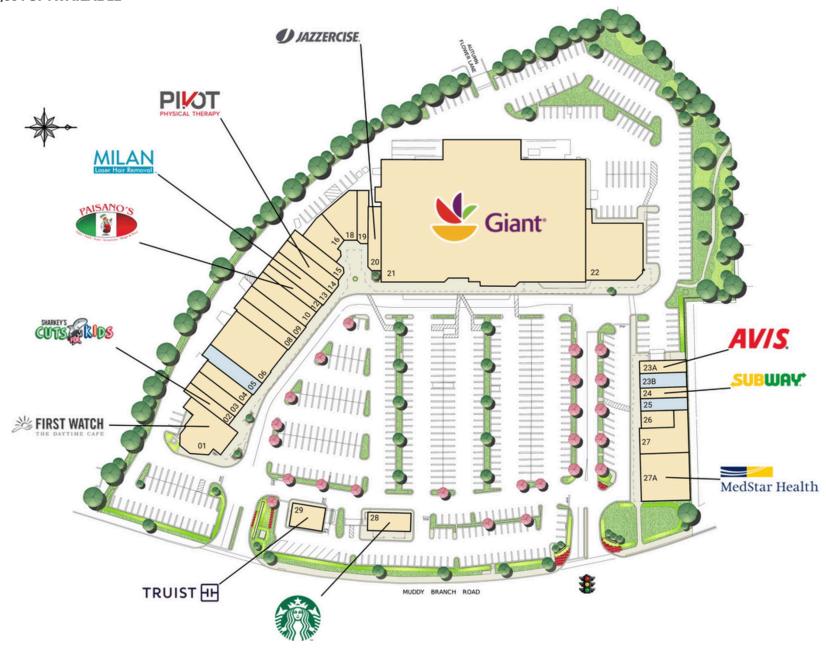

## **SITE PLAN**

#### **CO-TENANTS**

# MUDDY BRANCH SQUARE | GAITHERSBURG, MD

| # SQ. FT | MERCHANT                     | # SQ. FT  | MERCHANT               | #    | SQ. FT | MERCHANT                            |
|----------|------------------------------|-----------|------------------------|------|--------|-------------------------------------|
| 01 3,900 | First Watch                  | 13 1,920  | Milan Laser Hair       | 23A  | 870    | Avis Rental Car                     |
| 02 1,264 | Sharkey's Cuts For           |           | Removal                | 23B  | 1,192  | Available                           |
|          | Kids                         | 14 1,920  | Pivot Physical Therapy | 24   | 1,650  | Subway                              |
| 03 1,580 | Lum Thai                     | 15 1,638  | Potter Violins         | 25   | 990    | Available                           |
| 04 1,580 | Muddy Branch Dental<br>Group | 16 1,736  | Hollier Eyecare        | 26   | 650    | Kim's Custom Tailor                 |
|          |                              | 18 2,484  | Mudo USA               |      |        |                                     |
| 05 1,564 | Available                    | 19 1,200  | Lovely Nails           | 27   | 3,062  | Muddy Branch<br>Veterinarian Clinic |
| 06 3,876 | Pacific Dental Services      | 20 1,620  | Jazzercise             | 27.4 | 1 E00  | MedStar Health                      |
| 09 1 760 | Knit & Purls                 | 20 1,020  | Jazzercise             | 2/A  | 4,588  | MedStar Health                      |
| 08 1,760 | KIIII & FUIIS                | 21 52,706 | Giant                  | 28   | 1,500  | Starbucks                           |
| 09 1,920 | Yiku Sushi                   | 22 6,400  | Montgomery County      | 29   | 1,500  | TRUIST                              |
| 10 3,502 | Royal Tandoor                | 22 0,400  | Liquor & Wine          | 25   | 1,500  | 1110101                             |
| 12 2,108 | Paisano's                    |           |                        |      |        |                                     |
|          |                              |           |                        |      |        |                                     |