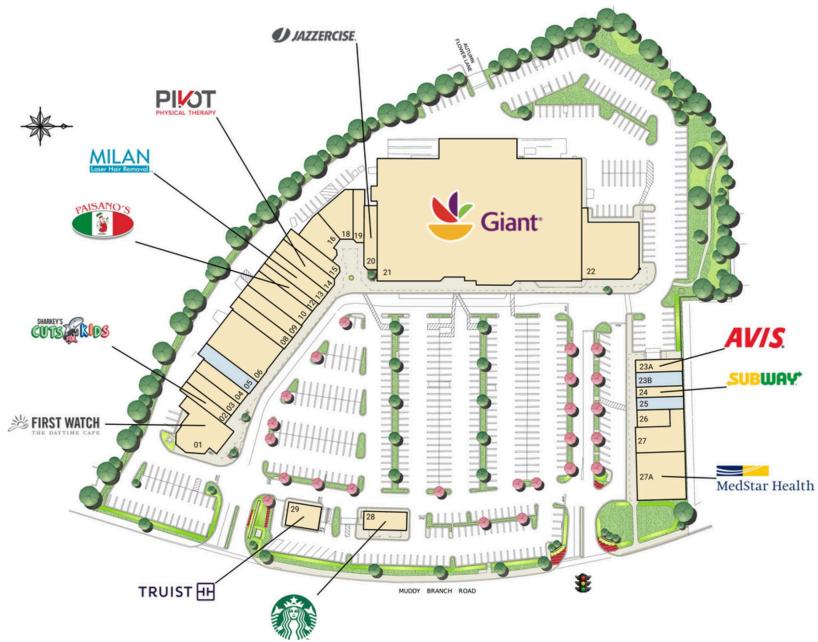

## **SITE PLAN**

## MUDDY BRANCH SQUARE | GAITHERSBURG, MD

990 - 1,564 SF AVAILABLE

# MUDDY BRANCH SQUARE | GAITHERSBURG, MD

| # SQ. FT | MERCHANT                     | # SQ. FT  | MERCHANT               | #    | SQ. FT | MERCHANT                            |
|----------|------------------------------|-----------|------------------------|------|--------|-------------------------------------|
| 01 3,900 | First Watch                  | 13 1,920  | Milan Laser Hair       | 23A  | 870    | Avis Rental Car                     |
| 02 1,264 | Sharkey's Cuts For           |           | Removal                | 23B  | 1,192  | Available                           |
|          | Kids                         | 14 1,920  | Pivot Physical Therapy | 24   | 1,650  | Subway                              |
| 03 1,580 | Lum Thai                     | 15 1,638  | Potter Violins         | 25   | 990    | Available                           |
| 04 1,580 | Muddy Branch Dental<br>Group | 16 1,736  | Hollier Eyecare        | 26   | 650    | Kim's Custom Tailor                 |
|          |                              | 18 2,484  | Mudo USA               |      |        |                                     |
| 05 1,564 | Available                    | 19 1,200  | Lovely Nails           | 27   | 3,062  | Muddy Branch<br>Veterinarian Clinic |
| 06 3,876 | Pacific Dental Services      | 20 1,620  | Jazzercise             | 27.4 | 1 E00  | MedStar Health                      |
| 09 1 760 | Knit & Purls                 | 20 1,020  | Jazzercise             | 2/A  | 4,588  | MedStar Health                      |
| 08 1,760 | KIIII & FUIIS                | 21 52,706 | Giant                  | 28   | 1,500  | Starbucks                           |
| 09 1,920 | Yiku Sushi                   | 22 6,400  | Montgomery County      | 29   | 1,500  | TRUIST                              |
| 10 3,502 | Royal Tandoor                | 22 0,400  | Liquor & Wine          | 25   | 1,500  | 1110101                             |
| 12 2,108 | Paisano's                    |           |                        |      |        |                                     |
|          |                              |           |                        |      |        |                                     |