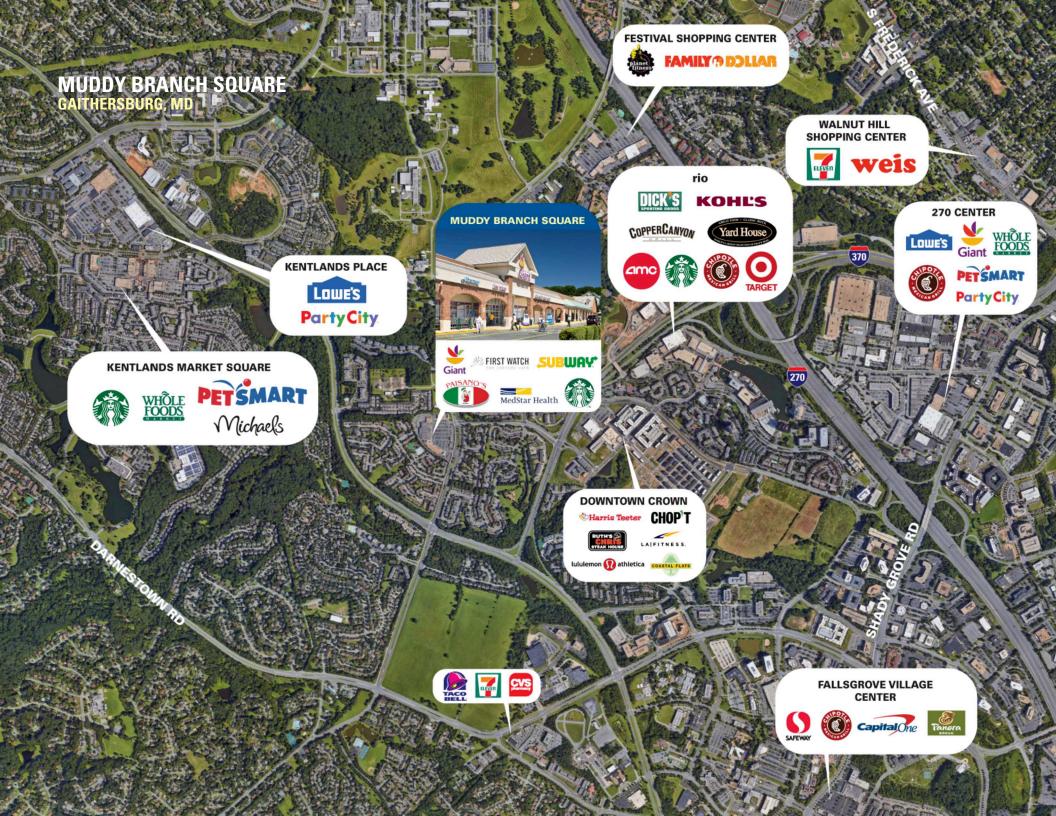

ghway from Downtown Crown and 540 residential units
- I High daytime traffic from surrounding offices and dense residential population
- I Easily accessible with two entrances on Muddy Branch Road, one with a traffic light

#### **DEMOGRAPHICS 2025**

|             |                       | 1 MILE      | 3 MILES       | 5 MILES      |
|-------------|-----------------------|-------------|---------------|--------------|
|             | POPULATION            | 23,357      | 128,837       | 284,005      |
|             | DAYTIME<br>POPULATION | 14,570      | 157,535       | 292,203      |
| \$          | HOUSEHOLD<br>INCOME   | \$132,682   | \$140,478     | \$140,251    |
| <del></del> | TRAFFIC COUNTS        | 37,575 on G | reat Seneca H | wy/Route 119 |

#### **CO-TENANTS**



















## **SITE PLAN**

## MUDDY BRANCH SQUARE | GAITHERSBURG, MD

990 - 1,564 SF AVAILABLE



# **TENANT LIST**

# MUDDY BRANCH SQUARE | GAITHERSBURG, MD

| # SQ. FT | MERCHANT                     | # SQ. FT  | MERCHANT               | #    | SQ. FT | MERCHANT                            |
|----------|------------------------------|-----------|------------------------|------|--------|-------------------------------------|
| 01 3,900 | First Watch                  | 13 1,920  | Milan Laser Hair       | 23A  | 870    | Avis Rental Car                     |
| 02 1,264 | Sharkey's Cuts For           |           | Removal                | 23B  | 1,192  | Available                           |
|          | Kids                         | 14 1,920  | Pivot Physical Therapy | 24   | 1,650  | Subway