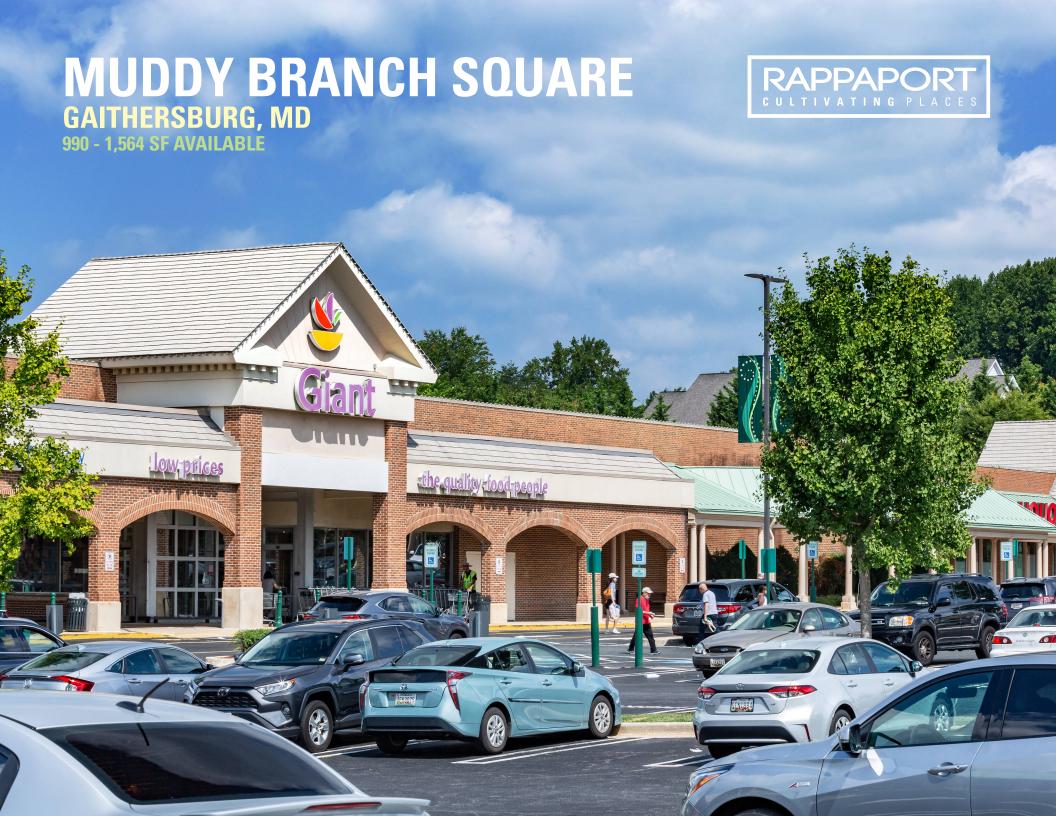

### **MUDDY BRANCH SQUARE**

**GAITHERSBURG, MD** 

- I 110,670 SF stable neighborhood center with consistently high occupancy rate
- Across Sam Eig Highway from Downtown Crown and 540 residential units
- I High daytime traffic from surrounding offices and dense residential population
- I Easily accessible with two entrances on Muddy Branch Road, one with a traffic light

## **MUDDY BRANCH SQUARE | GAITHERSBURG, MD**

990 - 1,564 SF AVAILABLE