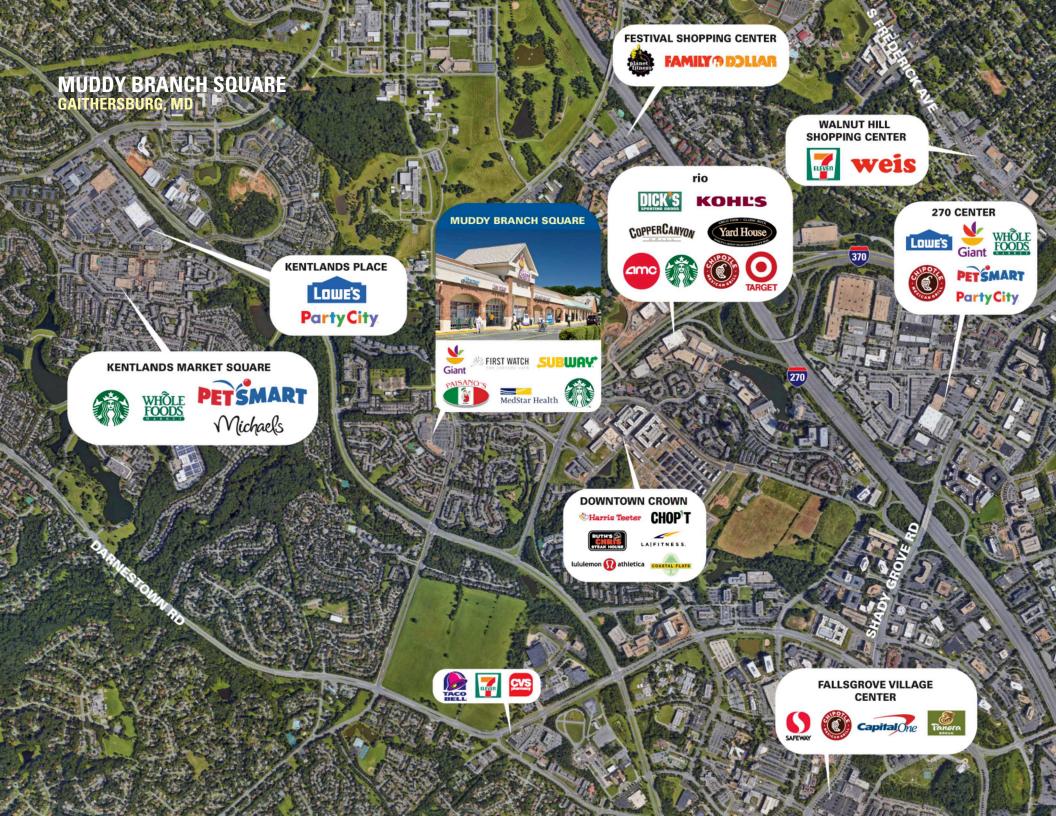

with consistently high occupancy rate
- Across Sam Eig Highway from Downtown Crown and 540 residential units
- I High daytime traffic from surrounding offices and dense residential population
- I Easily accessible with two entrances on Muddy Branch Road, one with a traffic light

#### **DEMOGRAPHICS 2025**

|                           | 1 MILE      | 3 MILES        | 5 MILES      |
|---------------------------|-------------|----------------|--------------|
| POPULATION                | 23,812      | 122,446        | 282,037      |
| DAYTIME<br>POPULATION     | 14,150      | 59,821         | 124,897      |
| \$<br>HOUSEHOLD<br>INCOME | \$166,568   | \$158,938      | \$159,132    |
| TRAFFIC COUNTS            | 37,600 on G | reat Seneca Hv | wy/Route 119 |

### **CO-TENANTS**

















### **SITE PLAN**

## **MUDDY BRANCH SQUARE | GAITHERSBURG, MD**

990 - 1,564 SF AVAILABLE



## **TENANT LIST**

# MUDDY BRANCH SQUARE | GAITHERSBURG, MD

| # SQ. FT | MERCHANT                     | # SQ. FT  | MERCHANT               | #    | SQ. FT | MERCHANT                            |
|----------|------------------------------|-----------|------------------------|------|--------|-------------------------------------|
| 01 3,900 | First Watch                  | 13 1,920  | Milan Laser Hair       | 23A  | 870    | Avis Rental Car                     |
| 02 1,264 | Sharkey's Cuts For           |           | Removal                | 23B  | 1,192  | Available                           |
|          | Kids                         | 14 1,920  | Pivot Physical Therapy | 24   | 1,650  | Subwa