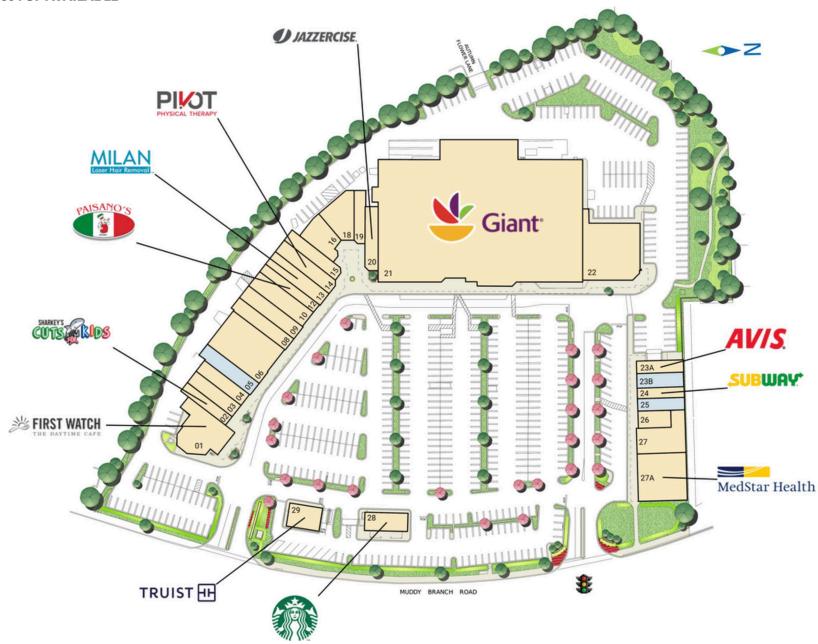

### **SITE PLAN**

# MUDDY BRANCH SQUARE | GAITHERSBURG, MD

| # SQ. FT | MERCHANT                     | # SQ. FT  | MERCHANT               | #    | SQ. FT | MERCHANT                            |
|----------|------------------------------|-----------|------------------------|------|--------|-------------------------------------|
| 01 3,900 | First Watch                  | 13 1,920  | Milan Laser Hair       | 23A  | 870    | Avis Rental Car                     |
| 02 1,264 | Sharkey's Cuts For           |           | Removal                | 23B  | 1,192  | Available                           |
|          | Kids                         | 14 1,920  | Pivot Physical Therapy | 24   | 1,650  | Subway                              |
| 03 1,580 | Lum Thai                     | 15 1,638  | Potter Violins         | 25   | 990    | Available                           |
| 04 1,580 | Muddy Branch Dental<br>Group | 16 1,736  | Hollier Eyecare        | 26   | 650    | Kim's Custom Tailor                 |
|          |                              | 18 2,484  | Mudo USA               |      |        |                                     |
| 05 1,564 | Available                    | 19 1,200  | Lovely Nails           | 27   | 3,062  | Muddy Branch<br>Veterinarian Clinic |
| 06 3,876 | Pacific Dental Services      | 20 1,620  | Jazzercise             | 27.4 | 1 E00  | MedStar Health                      |
| 09 1 760 | Knit & Purls                 | 20 1,020  | Jazzercise             | 2/A  | 4,588  | MedStar Health                      |
| 08 1,760 | KIIII & FUIIS                | 21 52,706 | Giant                  | 28   | 1,500  | Starbucks                           |
| 09 1,920 | Yiku Sushi                   | 22 6,400  | Montgomery County      | 29   | 1,500  | TRUIST                              |
| 10 3,502 | Royal Tandoor                | 22 0,400  | Liquor & Wine          | 25   | 1,500  | 1110101                             |
| 12 2,108 | Paisano's                    |           |                        |      |        |                                     |
|          |                              |           |                        |      |        |                                     |