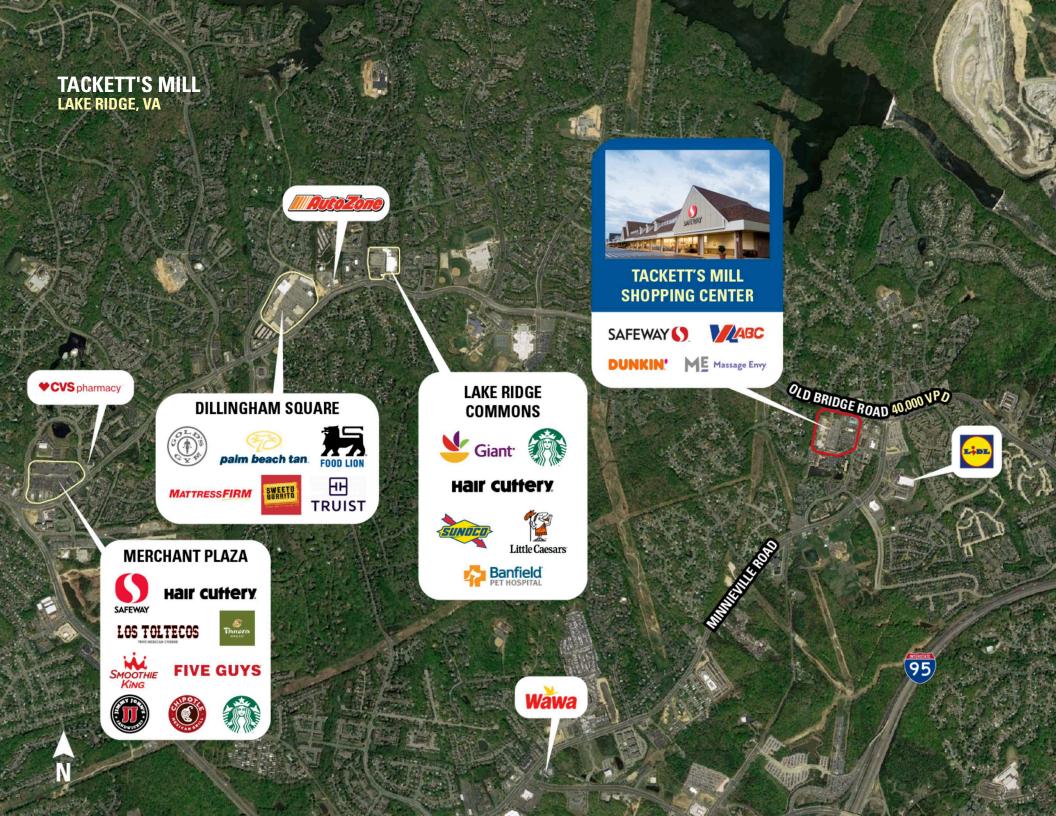

th retail and office space
- I Strategically located at the intersection of Old Bridge Road and Harbour Drive in Lake Ridge
- I Features signalized access with ample surface parking
- Surrounded by a dense residential population of more than 223,191 residents within a 5 mile radius

#### **DEMOGRAPHICS 2024**

|         |                       | 1 MILE    | 3 MILES      | 5 MILES   |
|---------|-----------------------|-----------|--------------|-----------|
|         | POPULATION            | 15,041    | 89,284       | 223,191   |
|         | DAYTIME<br>POPULATION | 2,505     | 35,697       | 60,144    |
| \$      | HOUSEHOLD<br>INCOME   | \$110,713 | \$109,847    | \$126,213 |
| <u></u> | TRAFFIC COUNTS        | 40,000 on | Old Bridge F | Road      |

#### **CO-TENANTS**



















### **SITE PLAN**

#### TACKETT'S MILL | LAKE RIDGE, VA

1,398 - 36,760 SF AVAILABLE

| Space | e Sq. Ft | Tenant Name                    |  |  |
|-------|----------|--------------------------------|--|--|
| 1     | 3,099    | Available                      |  |  |
| 2     | 1,432    | Lake Ridge Florist             |  |  |
| 3     | 2,343    | May and Hettler,<br>O.D., P.C. |  |  |
| 6     | 6,085    | Chrome Hair<br>Designers       |  |  |
| 7     | 1,398    | Available                      |  |  |
| 8     | 2,652    | Available                      |  |  |
| 9     | 3,330    | Lake Ridge Library             |  |  |
| 10    | 1,500    | Tackett's Mill Barber          |  |  |
| 11    | 3,500    | Woodbridge<br>Academy of Dance |  |  |
| 12    | 3,463    | Virginia ABC