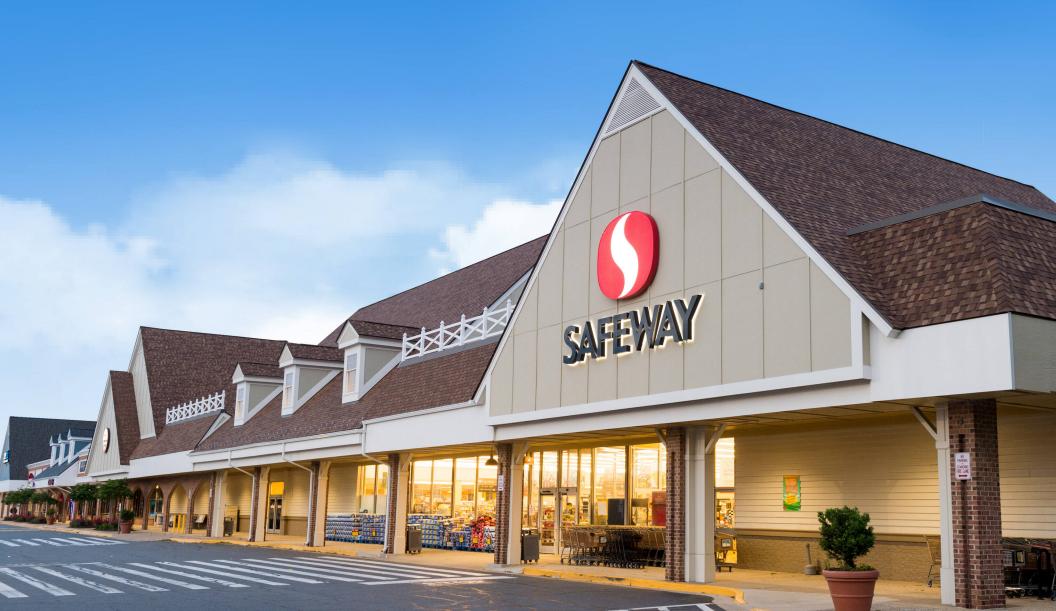

# TACKETT'S MILL

LAKE RIDGE, VA 1,398 - 36,760 SF AVAILABLE

**ANCHOR OPPORTUNITY COMING AVAILABLE 10/1/2026** 

## TACKETT'S MILL LAKE RIDGE, VA

- I 36,760 Anchor Opportunity coming available 10/1/2026
- A 157,991 SF mixed-use center with retail and office space
- I Strategically located at the intersection of Old Bridge Road and Harbour Drive in Lake Ridge
- I Features signalized access with ample surface parking
- Surrounded by a dense residential population of more than 223,191 residents within a 5 mile radius