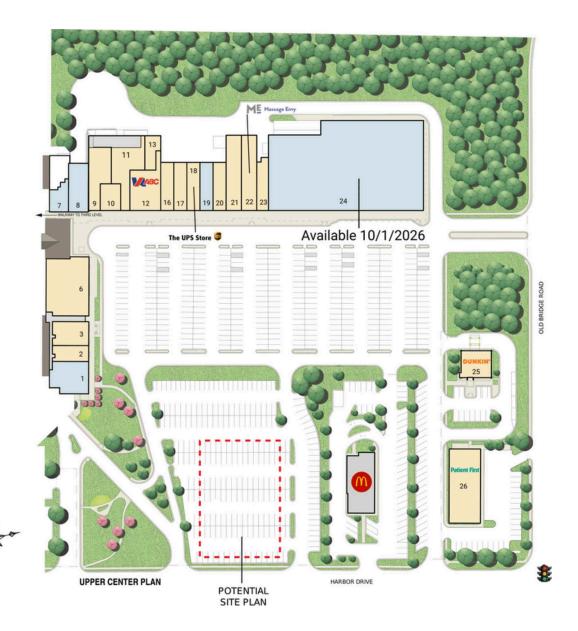

### **SITE PLAN**

#### TACKETT'S MILL | LAKE RIDGE, VA

1,398 - 36,760 SF AVAILABLE

| Space | e Sq. Ft | Tenant Name                    |  |  |
|-------|----------|--------------------------------|--|--|
| 1     | 3,099    | Available                      |  |  |
| 2     | 1,432    | Lake Ridge Florist             |  |  |
| 3     | 2,343    | May and Hettler,<br>O.D., P.C. |  |  |
| 6     | 6,085    | Chrome Hair<br>Designers       |  |  |
| 7     | 1,398    | Available                      |  |  |
| 8     | 2,652    | Available                      |  |  |
| 9     | 3,330    | Lake Ridge Library             |  |  |
| 10    | 1,500    | Tackett's Mill Barber          |  |  |
| 11    | 3,500    | Woodbridge<br>Academy of Dance |  |  |
| 12    | 3,463    | Virginia ABC                   |  |  |
| 13    | 490      | Landlord Storage               |  |  |
| 16    | 1,600    | Nails & Tan                    |  |  |
| 17    | 1,600    | Lake Ridge Pizzaria            |  |  |
| 18    | 1,600    | The UPS Store                  |  |  |
| 19    | 2,000    | Available                      |  |  |
| 20    | 2,066    | Vivid Bridal Boutique          |  |  |
| 21    | 3,010    | Edgemoor Art Studio            |  |  |
| 22    | 3,124    | Massage Envy                   |  |  |
| 23    | 1,600    | Layla's Lebanese<br>Restaurant |  |  |
| 24    | 36,760   | Available                      |  |  |
| 25    | 2,250    | Dunkin' Donuts                 |  |  |
| 26    | 6,995    | Patient First Corporation      |  |  |