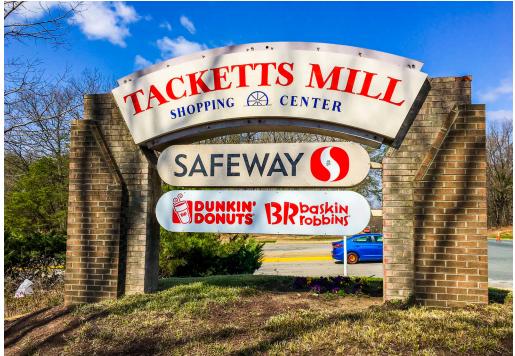

with retail and office space
- I Strategically located at the intersection of Old Bridge Road and Harbour Drive in Lake Ridge
- I Features signalized access with ample surface parking
- Surrounded by a dense residential population of more than 223,191 residents within a 5 mile radius

#### **DEMOGRAPHICS 2024**

|         |                       | 1 MILE    | 3 MILES      | 5 MILES   |
|---------|-----------------------|-----------|--------------|-----------|
|         | POPULATION            | 15,041    | 89,284       | 223,191   |
|         | DAYTIME<br>POPULATION | 2,505     | 35,697       | 60,144    |
| \$      | HOUSEHOLD<br>INCOME   | \$110,713 | \$109,847    | \$126,213 |
| <u></u> | TRAFFIC COUNTS        | 40,000 on | Old Bridge F | Road      |

#### **CO-TENANTS**



















### **SITE PLAN**

#### TACKETT'S MILL | LAKE RIDGE, VA

2,000 - 36,760 SF AVAILABLE

| Space | Sq. Ft | Tenant Name                    |  |
|-------|--------|--------------------------------|--|
| 1     | 3,099  | Available                      |  |
| 2     | 1,432  | Lake Ridge Florist             |  |
| 3     | 2,343  | May and Hettler,<br>O.D., P.C. |  |
| 6     | 6,085  | Chrome Hair<br>Designers       |  |
| 7     | 4,050  | Bourbon & Fig                  |  |
| 9     | 3,330  | Lake Ridge Library             |  |
| 10    | 1,500  | Tackett's Mill Barber          |  |
| 11    | 3,500  | Woodbridge<br>Academy of Dance |  |
| 12    | 3,463  | Virginia ABC                   |  |
| 13    | 490    | Landlord Storage               |  |
| 16    | 1,600  | Nails & Tan