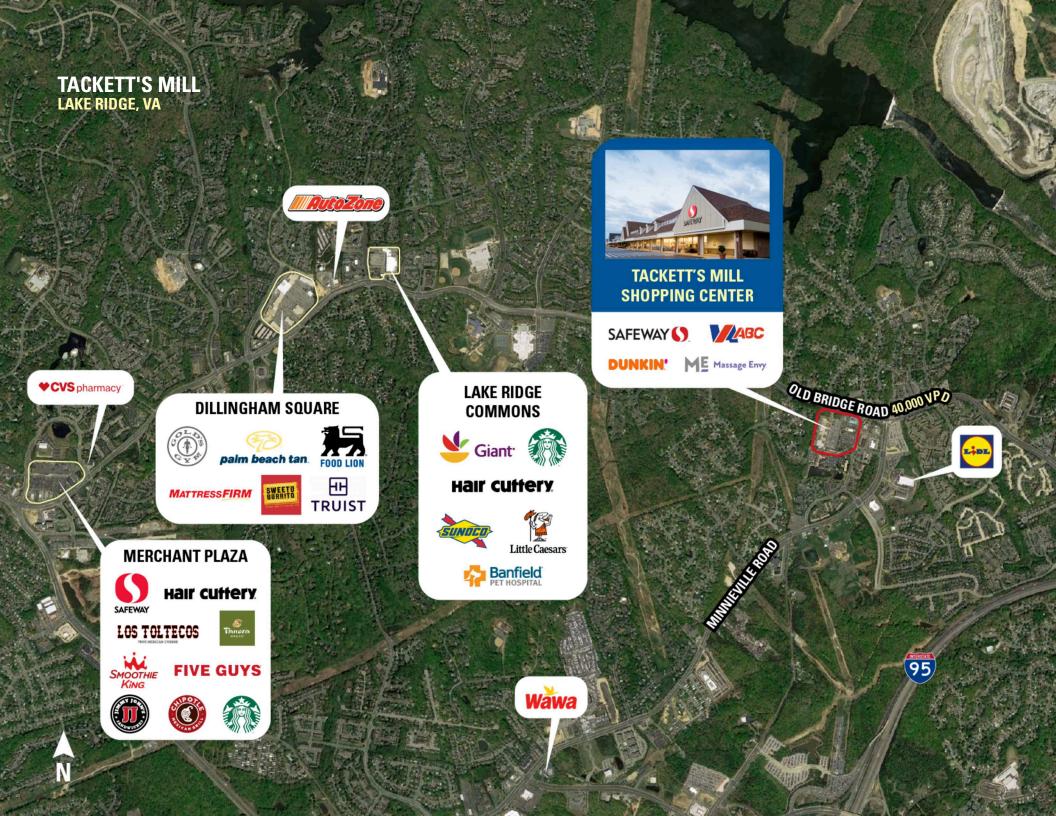

th retail and office space
- I Strategically located at the intersection of Old Bridge Road and Harbour Drive in Lake Ridge
- I Features signalized access with ample surface parking
- Surrounded by a dense residential population of more than 223,191 residents within a 5 mile radius

#### **DEMOGRAPHICS 2024**

|         |                       | 1 MILE    | 3 MILES      | 5 MILES   |
|---------|-----------------------|-----------|--------------|-----------|
|         | POPULATION            | 15,041    | 89,284       | 223,191   |
|         | DAYTIME<br>POPULATION | 2,505     | 35,697       | 60,144    |
| \$      | HOUSEHOLD<br>INCOME   | \$110,713 | \$109,847    | \$126,213 |
| <u></u> | TRAFFIC COUNTS        | 40,000 on | Old Bridge F | Road      |

#### **CO-TENANTS**



















### **SITE PLAN**

#### TACKETT'S MILL | LAKE RIDGE, VA

2,000 - 36,760 SF AVAILABLE

| Space | Sq. Ft | Tenant Name                    |  |
|-------|--------|--------------------------------|--|
| 1     | 3,099  | Available                      |  |
| 2     | 1,432  | Lake Ridge Florist             |  |
| 3     | 2,343  | May and Hettler,<br>O.D., P.C. |  |
| 6     | 6,085  | Chrome Hair<br>Designers       |  |
| 7     | 4,050  | Bourbon & Fig                  |  |
| 9     | 3,330  | Lake Ridge Library             |  |
| 10    | 1,500  | Tackett's Mill Barber          |  |
| 11    | 3,500  | Woodbridge<br>Academy of Dance |  |
| 12    | 3,463  | Virginia ABC                   |  |
| 13    | 490    | Landlord Storage               |  |
| 16    | 1,600  | Nails & Tan                    |