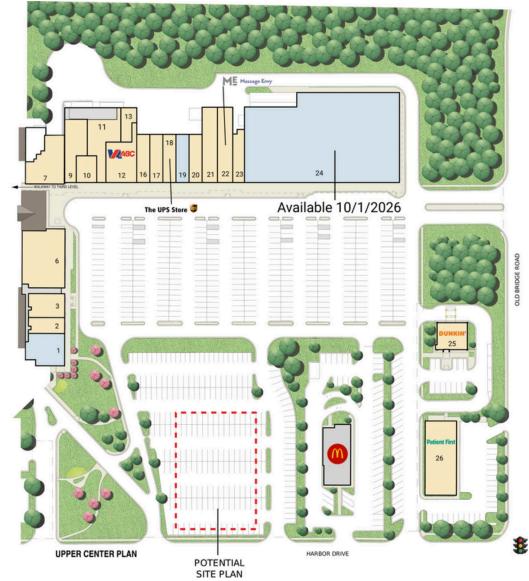

### **SITE PLAN**

#### TACKETT'S MILL | LAKE RIDGE, VA

2,000 - 36,760 SF AVAILABLE

| Space | Sq. Ft | Tenant Name                    |  |
|-------|--------|--------------------------------|--|
| 1     | 3,099  | Available                      |  |
| 2     | 1,432  | Lake Ridge Florist             |  |
| 3     | 2,343  | May and Hettler,<br>O.D., P.C. |  |
| 6     | 6,085  | Chrome Hair<br>Designers       |  |
| 7     | 4,050  | Bourbon & Fig                  |  |
| 9     | 3,330  | Lake Ridge Library             |  |
| 10    | 1,500  | Tackett's Mill Barber          |  |
| 11    | 3,500  | Woodbridge<br>Academy of Dance |  |
| 12    | 3,463  | Virginia ABC                   |  |
| 13    | 490    | Landlord Storage               |  |
| 16    | 1,600  | Nails & Tan                    |  |
| 17    | 1,600  | Lake Ridge Pizzaria            |  |
| 18    | 1,600  | The UPS Store                  |  |
| 19    | 2,000  | Available                      |  |
| 20    | 2,066  | Vivid Bridal Boutique          |  |
| 21    | 3,010  | Edgemoor Art Studio            |  |
| 22    | 3,124  | Massage Envy                   |  |
| 23    | 1,600  | Layla's Lebanese<br>Restaurant |  |
| 24    | 36,760 | Available                      |  |
| 25    | 2,250  | Dunkin' Donuts                 |  |
| 26    | 6,995  | Patient First<br>Corporation   |  |