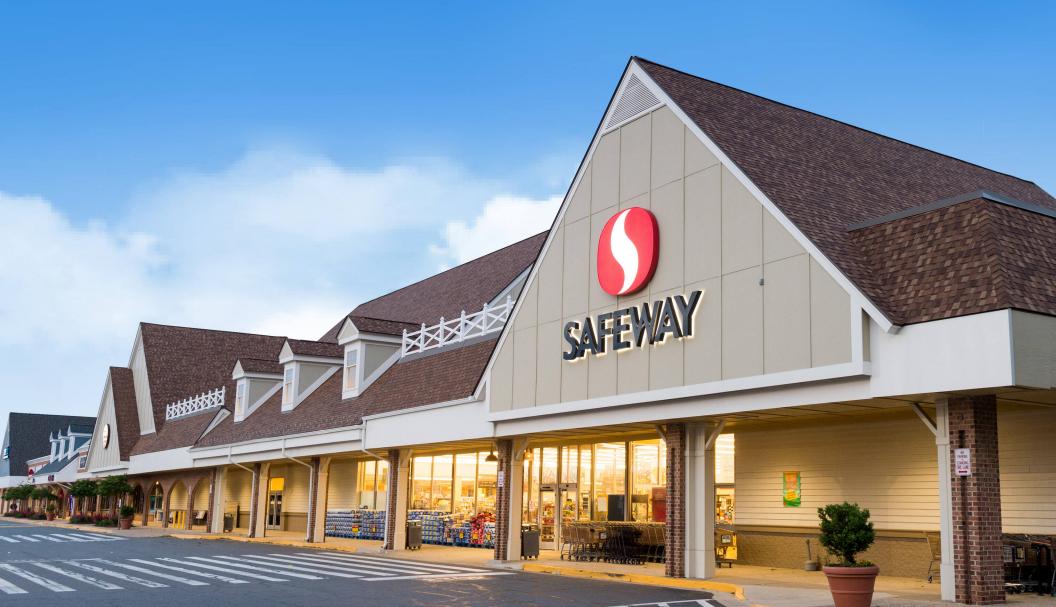

# TACKETT'S MILL

LAKE RIDGE, VA 2,000 - 36,760 SF AVAILABLE

**ANCHOR OPPORTUNITY COMING AVAILABLE 10/1/2026** 

## TACKETT'S MILL LAKE RIDGE, VA

- I 36,760 Anchor Opportunity coming available 10/1/2026
- A 157,991 SF mixed-use center with retail and office space
- I Strategically located at the intersection of Old Bridge Road and Harbour Drive in Lake Ridge
- I Features signalized access with ample surface parking
- Surrounded by a dense residential population of more than 223,191 residents within a 5 mile radius