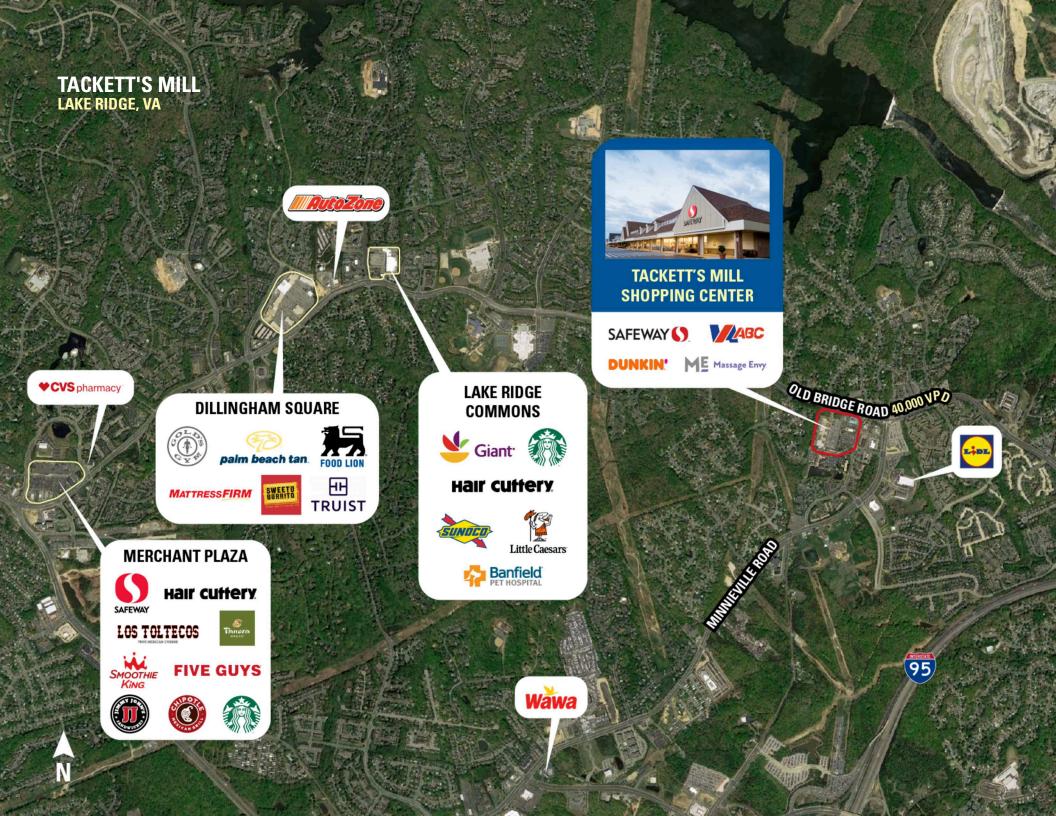

6
- A 157,991 SF mixed-use center with retail and office space
- I Strategically located at the intersection of Old Bridge Road and Harbour Drive in Lake Ridge
- I Features signalized access with ample surface parking
- Surrounded by a dense residential population of more than 223,191 residents within a 5 mile radius

#### **DEMOGRAPHICS 2025**

|                           | 1 MILE    | 3 MILES      | 5 MILES   |
|---------------------------|-----------|--------------|-----------|
| POPULATION                | 15,041    | 89,284       | 223,191   |
| DAYTIME<br>POPULATION     | 2,505     | 35,697       | 60,144    |
| \$<br>HOUSEHOLD<br>INCOME | \$110,713 | \$109,847    | \$126,213 |
| TRAFFIC COUNTS            | 40,000 on | Old Bridge F | Road      |

#### **CO-TENANTS**



















### **SITE PLAN**

#### TACKETT'S MILL | LAKE RIDGE, VA

2,000 - 36,760 SF AVAILABLE

| Space | Sq. Ft | Tenant Name                    |  |
|-------|--------|--------------------------------|--|
| 1     | 3,099  | Available                      |  |
| 2     | 1,432  | Lake Ridge Florist             |  |
| 3     | 2,343  | May and Hettler,<br>O.D., P.C. |  |
| 6     | 6,085  | Chrome Hair<br>Designers       |  |
| 7     | 4,050  | Bourbon & Fig                  |  |
| 9     | 3,330  | Lake Ridge Library             |  |
| 10    | 1,500  | Tackett's Mill Barber          |  |
| 11    | 3,500  | Woodbridge<br>Academy of Dance |  |
| 12    | 3,463  | Virginia ABC                   |  |
| 13    | 490    | Landlord Storage               |  |
| 16    | 1,600  | Nails & Tan                    |