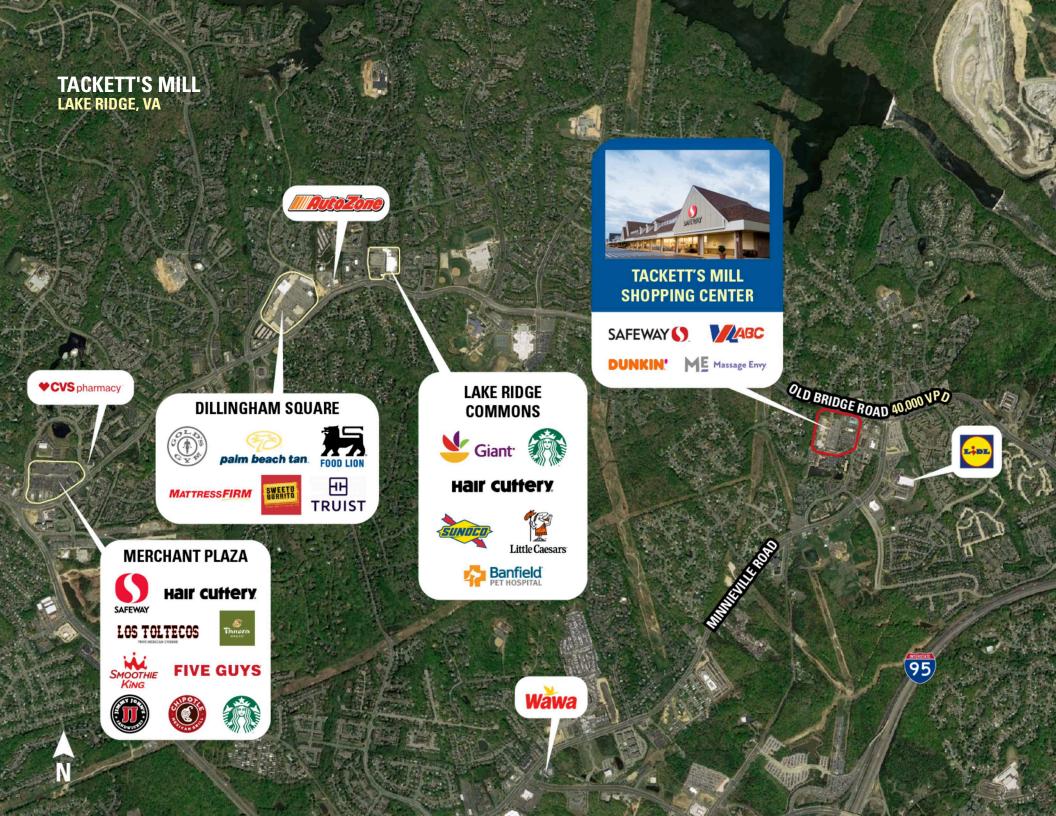

#### TACKETT'S MILL LAKE RIDGE, VA

- 36,760 Anchor Opportunity coming available 10/1/2026
- A 157,991 SF mixed-use center with retail and office space
- Strategically located at the intersection of Old Bridge Road and Harbour Drive in Lake Ridge
- | Features signalized access with ample surface parking
- Surrounded by a dense residential population of more than 223,191 residents within a 5 mile radius

### **CO-TENANTS**