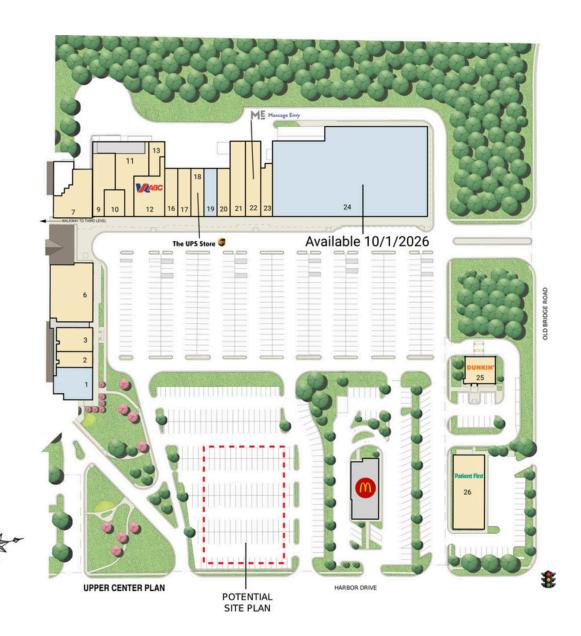

#### SITE PLAN TACKETT'S MILL | LAKE RIDGE, VA 2,000 - 36,760 SF AVAILABLE

| Space Sq. Ft |        | Tenant Name                    |  |  |
|--------------|--------|--------------------------------|--|--|
| 1            | 3,099  | Available                      |  |  |
| 2            | 1,432  | Lake Ridge Florist             |  |  |
| 3            | 2,343  | May and Hettler,<br>O.D., P.C. |  |  |
| 6            | 6,085  | Chrome Hair<br>Designers       |  |  |
| 7            | 4,050  | Bourbon & Fig                  |  |  |
| 9            | 3,330  | Lake Ridge Library             |  |  |
| 10           | 1,500  | Tackett's Mill Barber          |  |  |
| 11           | 3,500  | Woodbridge<br>Academy of Dance |  |  |
| 12           | 3,463  | Virginia ABC                   |  |  |
| 13           | 490    | Landlord Storage               |  |  |
| 16           | 1,600  | Nails & Tan                    |  |  |
| 17           | 1,600  | Lake Ridge Pizzaria            |  |  |
| 18           | 1,600  | The UPS Store                  |  |  |
| 19           | 2,000  | Available                      |  |  |
| 20           | 2,066  | Vivid Bridal Boutique          |  |  |
| 21           | 3,010  | Edgemoor Art Studio            |  |  |
| 22           | 3,124  | Massage Envy                   |  |  |
| 23           | 1,600  | Layla's Lebanese<br>Restaurant |  |  |
| 24           | 36,760 | Available                      |  |  |
| 25           | 2,250  | Dunkin'                        |  |  |
| 26           | 6,995  | Patient First<br>Corporation   |  |  |