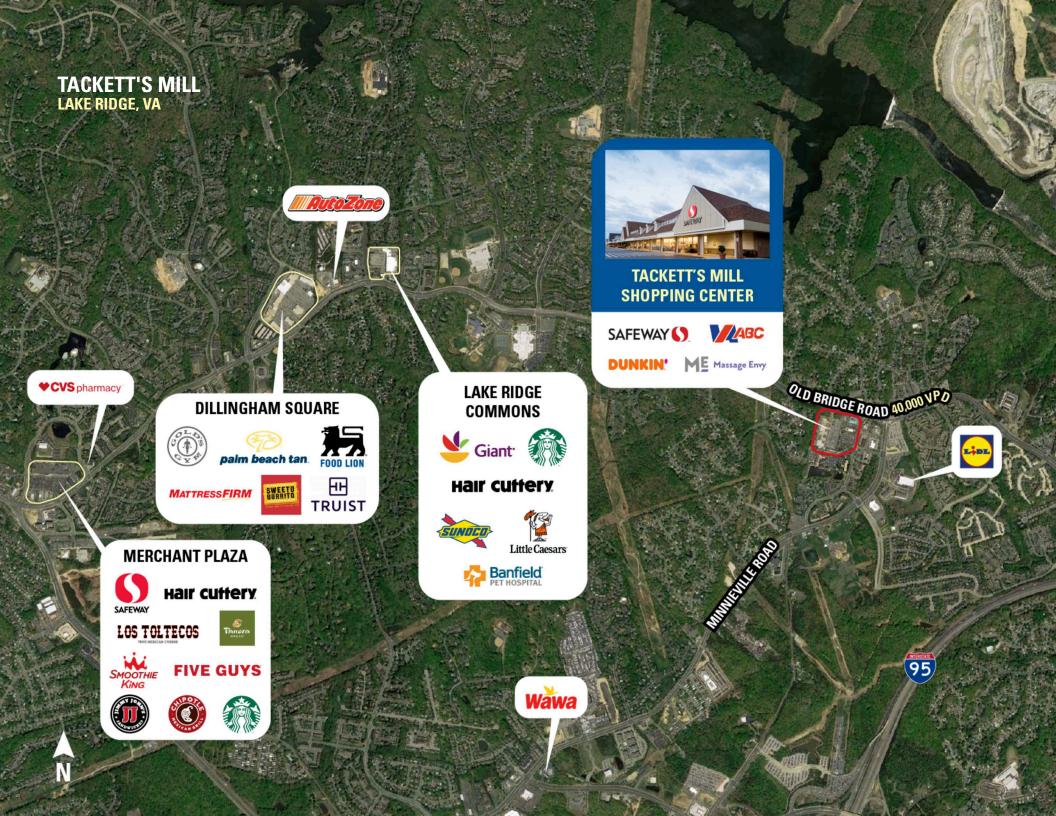

d Bridge Road and Harbour Drive in Lake Ridge
- I Features signalized access with ample surface parking
- Surrounded by a dense residential population of more than 223,191 residents within a 5 mile radius

#### **DEMOGRAPHICS 2025**

|         |                       | 1 MILE                    | 3 MILES   | 5 MILES   |
|---------|-----------------------|---------------------------|-----------|-----------|
| İ       | POPULATION            | 14,918                    | 89,761    | 222,201   |
|         | DAYTIME<br>POPULATION | 6,055                     | 29,629    | 52,184    |
| \$      | HOUSEHOLD<br>INCOME   | \$122,644                 | \$131,839 | \$146,917 |
| <u></u> | TRAFFIC COUNTS        | 26,300 on Old Bridge Road |           |           |

#### **CO-TENANTS**



















### **SITE PLAN**

## TACKETT'S MILL | LAKE RIDGE, VA

2,000 - 36,760 SF AVAILABLE

| 1    |          | `                              |  |  |
|------|----------|--------------------------------|--|--|
| Spac | e Sq. Ft | Tenant Name                    |  |  |
| 1    | 3,099    | Available                      |  |  |
| 2    | 1,432    | Lake Ridge Florist             |  |  |
| 3    | 2,343    | May and Hettler,<br>O.D., P.C. |  |  |
| 6    | 6,085    | Chrome Hair<br>Designers       |  |  |
| 7    | 4,050    | Bourbon & Fig                  |  |  |
| 9    | 3,330    | Lake Ridge Library             |  |  |
| 10   | 1,500    | Tackett's Mill Barber          |  |  |
| 11   | 3,500    | Woodbridge<br>Academy of Dance |  |  |
| 12   | 3,463    | Virginia ABC                   |  |  |
| 13