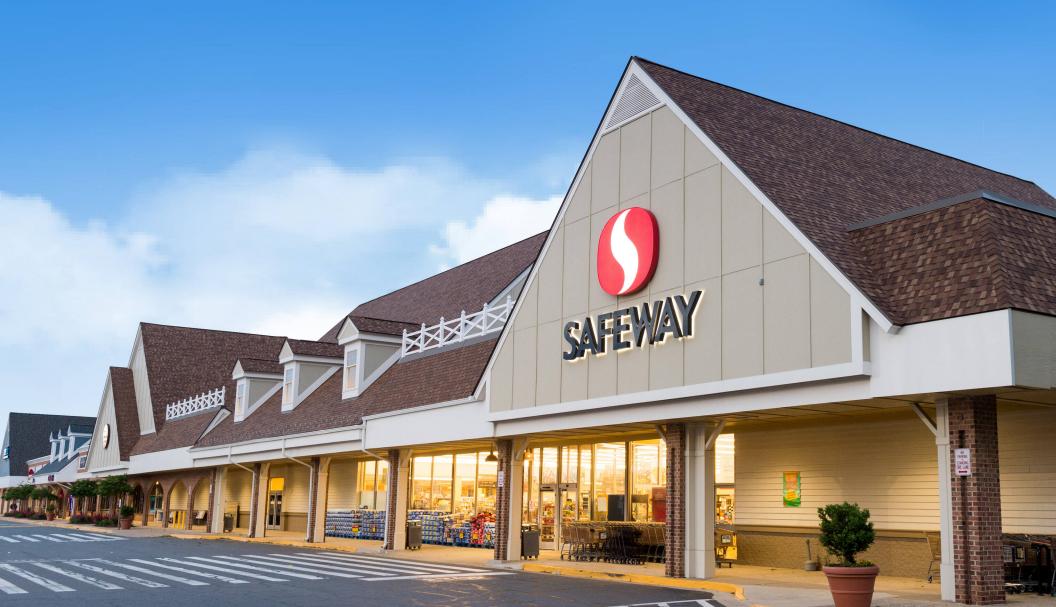

# TACKETT'S MILL

LAKE RIDGE, VA 2,000 - 36,760 SF AVAILABLE

**ANCHOR OPPORTUNITY COMING AVAILABLE 10/1/2026** 

# TACKETT'S MILL LAKE RIDGE, VA

- I 36,760 Anchor Opportunity coming available 10/1/2026
- A 157,991 SF mixed-use center with retail and office space
- I Strategically located at the intersection of Old Bridge Road and Harbour Drive in Lake Ridge
- I Features signalized access with ample surface parking
- Surrounded by a dense residential population of more than 223,191 residents within a 5 mile radius