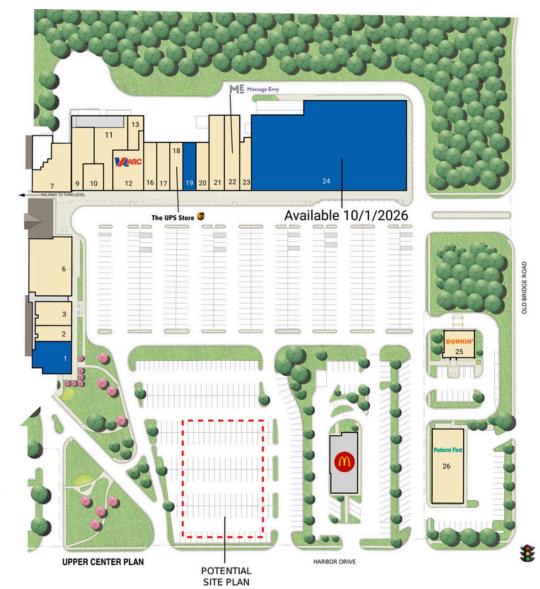

### **SITE PLAN**

## TACKETT'S MILL | LAKE RIDGE, VA

2,000 - 36,760 SF AVAILABLE

| 1    |          | `                              |  |  |
|------|----------|--------------------------------|--|--|
| Spac | e Sq. Ft | Tenant Name                    |  |  |
| 1    | 3,099    | Available                      |  |  |
| 2    | 1,432    | Lake Ridge Florist             |  |  |
| 3    | 2,343    | May and Hettler,<br>O.D., P.C. |  |  |
| 6    | 6,085    | Chrome Hair<br>Designers       |  |  |
| 7    | 4,050    | Bourbon & Fig                  |  |  |
| 9    | 3,330    | Lake Ridge Library             |  |  |
| 10   | 1,500    | Tackett's Mill Barber          |  |  |
| 11   | 3,500    | Woodbridge<br>Academy of Dance |  |  |
| 12   | 3,463    | Virginia ABC                   |  |  |
| 13   | 490      | Landlord Storage               |  |  |
| 16   | 1,600    | Nails & Tan                    |  |  |
| 17   | 1,600    | Lake Ridge Pizzaria            |  |  |
| 18   | 1,600    | The UPS Store                  |  |  |
| 19   | 2,000    | Available                      |  |  |
| 20   | 2,066    | Vivid Bridal Boutique          |  |  |
| 21   | 3,010    | Edgemoor Art Studio            |  |  |
| 22   | 3,124    | Massage Envy                   |  |  |
| 23   | 1,600    | Layla's Lebanese<br>Restaurant |  |  |
| 24   | 36,760   | Available                      |  |  |
| 25   | 2,250    | Dunkin'                        |  |  |
| 26   | 6,995    | Patient First Corporation      |  |  |