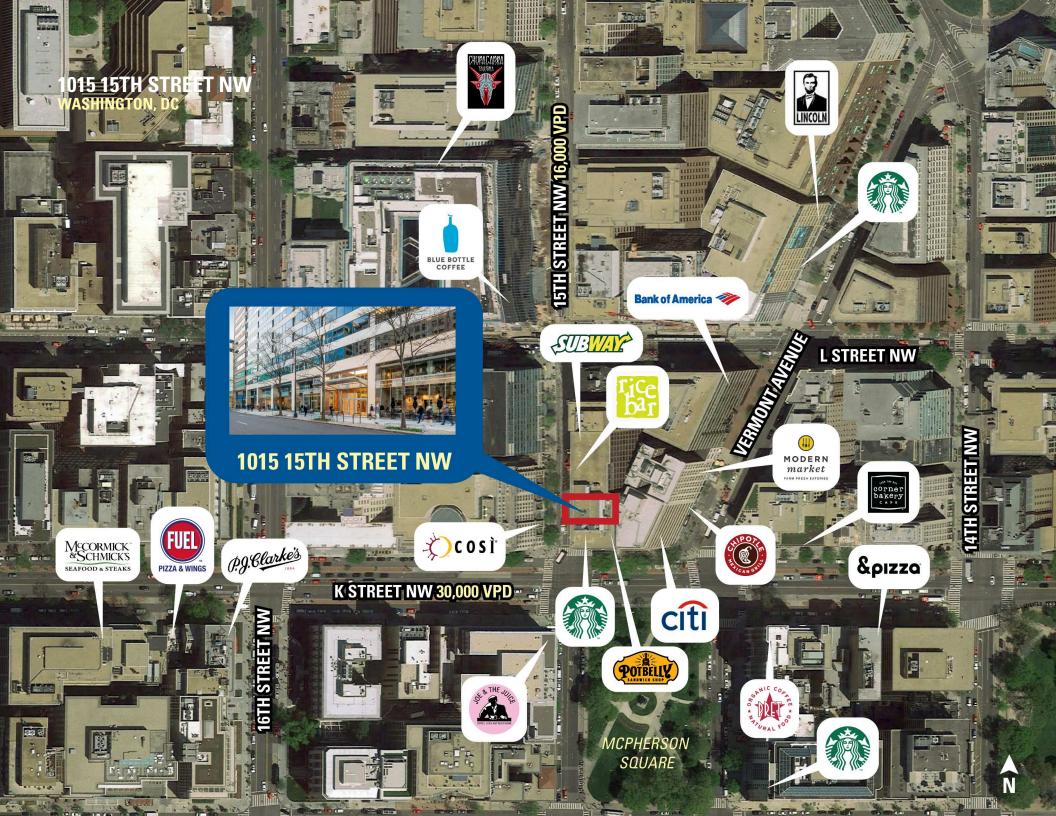

n Square
- Prominently visible to the high foot traffic in this bustling downtown office core
- Within close proximity to several metro stops, including Farragut North (over 47K daily riders) and McPherson Square (over 30K daily riders)





|          |                       | 0.25 MILE                | 0.5 MILE  | 1 MILE    |
|----------|-----------------------|--------------------------|-----------|-----------|
| <b>İ</b> | POPULATION            | 2,052                    | 15,308    | 77,890    |
| ÿ        | DAYTIME<br>POPULATION | 46,669                   | 125,615   | 294,043   |
| \$       | HOUSEHOLD<br>INCOME   | \$116,608                | \$123,606 | \$127,451 |
|          | TRAFFIC<br>COUNTS     | 16,000 on 15th Street NW |           |           |

## **AREA RETAILERS**









### **SITE PLAN** 1015 15TH STREET NW | WASHINGTON, DC 1,668 SF AVAILABLE



15TH STREET NW 16,000 VPD

≺ N



#### 1015 15TH STREET NW, WASHINGTON, DC

Bill Dickinson | bdickinson@rappaportco.com | 703.310.6983 Melissa Webb | mwebb@rappaportco.com | 703.980.6829

rappaportco.com