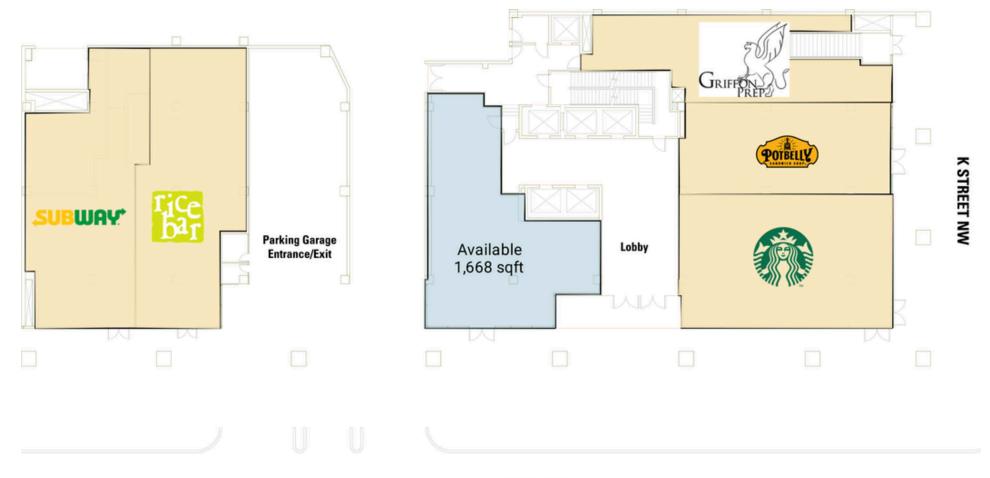

### **SITE PLAN** 1015 15TH STREET NW | WASHINGTON, DC 1,668 SF AVAILABLE

15TH STREET NW 16,000 VPD

≺ N