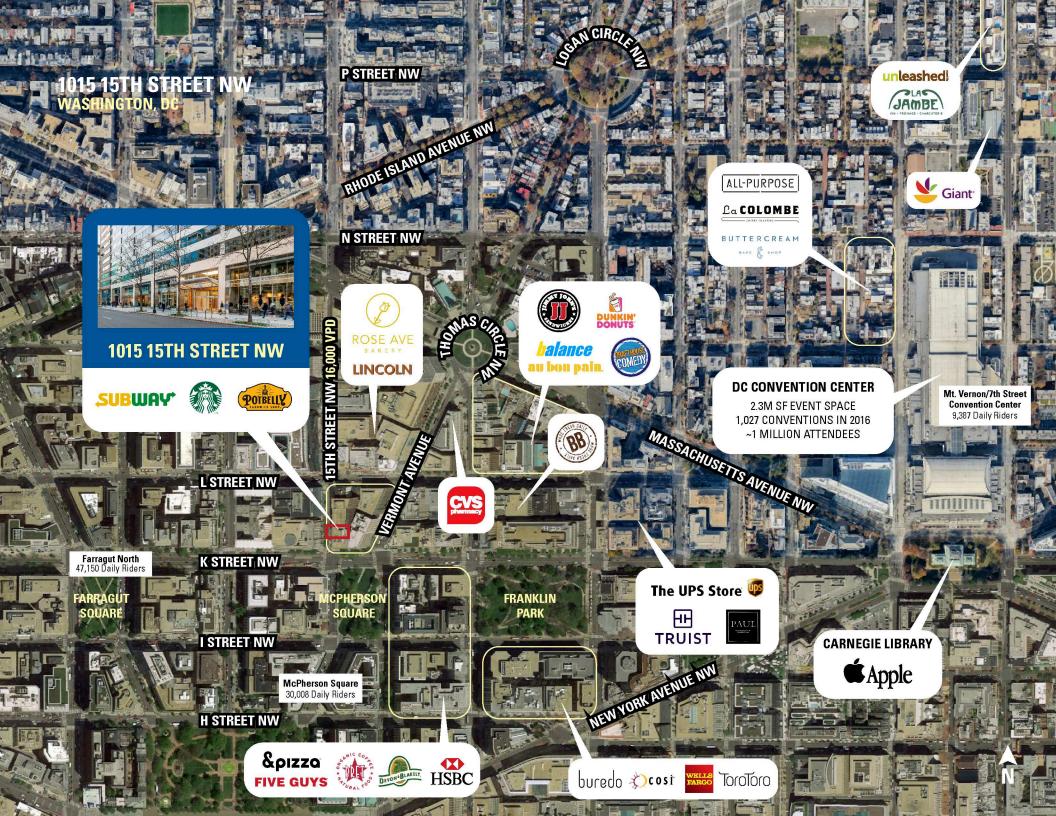

son Square
- Prominently visible to the high foot traffic in this bustling downtown office core
- Within close proximity to several metro stops, including Farragut North (over 47K daily riders) and McPherson Square (over 30K daily riders)





|          |                       | 0.25 MILE                | 0.5 MILE  | 1 MILE    |
|----------|-----------------------|--------------------------|-----------|-----------|
| <b>İ</b> | POPULATION            | 2,052                    | 15,308    | 77,890    |
| ÿ        | DAYTIME<br>POPULATION | 46,669                   | 125,615   | 294,043   |
| \$       | HOUSEHOLD<br>INCOME   | \$116,608                | \$123,606 | \$127,451 |
|          | TRAFFIC<br>COUNTS     | 16,000 on 15th Street NW |           |           |

## **AREA RETAILERS**









### **SITE PLAN** 1015 15TH STREET NW | WASHINGTON, DC 1,668 SF AVAILABLE



15TH STREET NW 16,000 VPD

≺ N



#### 1015 15TH STREET NW, WASHINGTON, DC

Bill Dickinson | bdickinson@rappaportco.com | 703.310.6983 Melissa Webb | mwebb@rappaportco.com | 703.980.6829

rappaportco.com