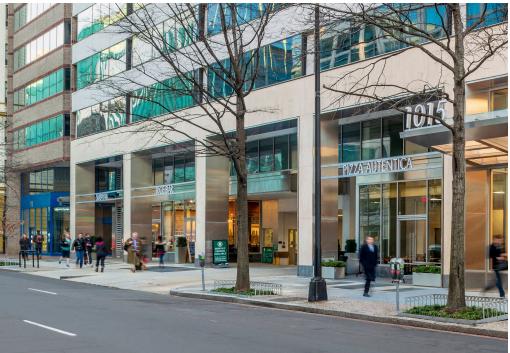

# **1015 15TH STREET NW** WASHINGTON, DC

PIZZA AUTENTICA

MANNE.

1,668 SF AVAILABLE

RB

5

## **1015 15TH STREET NW** WASHINGTON, DC

- 1,668 SF rentable street-front retail opportunity just steps from McPherson Square
- Prominently visible to the high foot traffic in this bustling downtown office core
- Within close proximity to several metro stops, including Farragut North (over 47K daily riders) and McPherson Square (over 30K daily riders)