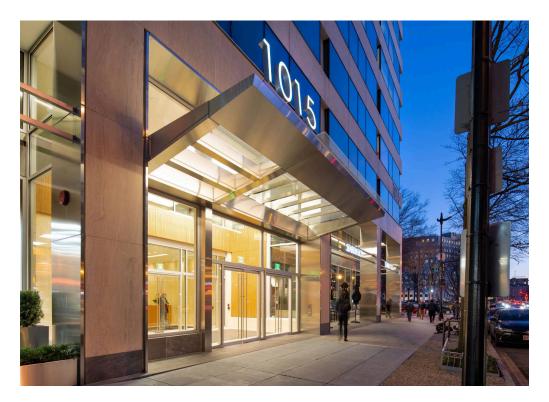

# **1015 15TH STREET NW** WASHINGTON, DC

PIZZA AUTENTICA

MANNE.

1,668 SF AVAILABLE

RB

5

## **1015 15TH STREET NW** WASHINGTON, DC

- 1,668 SF rentable street-front retail opportunity just steps from McPherson Square
- Prominently visible to the high foot traffic in this bustling downtown office core
- Within close proximity to several metro stops, including Farragut North (over 47K daily riders) and McPherson Square (over 30K daily riders)