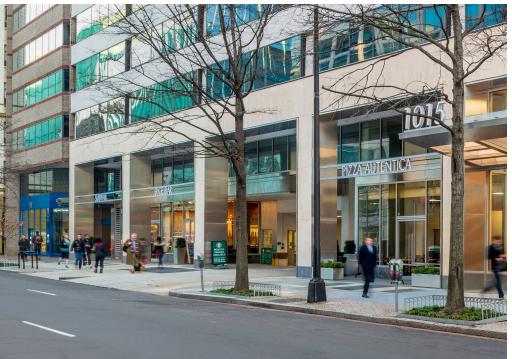

# **1015 15TH STREET NW** WASHINGTON, DC

PIZZA AUTENTICA

MANNE.

1,668 SF AVAILABLE

RB

5

## **1015 15TH STREET NW** WASHINGTON, DC

- 1,668 SF rentable street-front retail opportunity just steps from **McPherson Square**
- Prominently visible to the high foot traffic in this bustling downtown office core
- Within close proximity to several metro stops, including Farragut North (over 47K daily riders) and McPherson Square (over 30K daily riders)