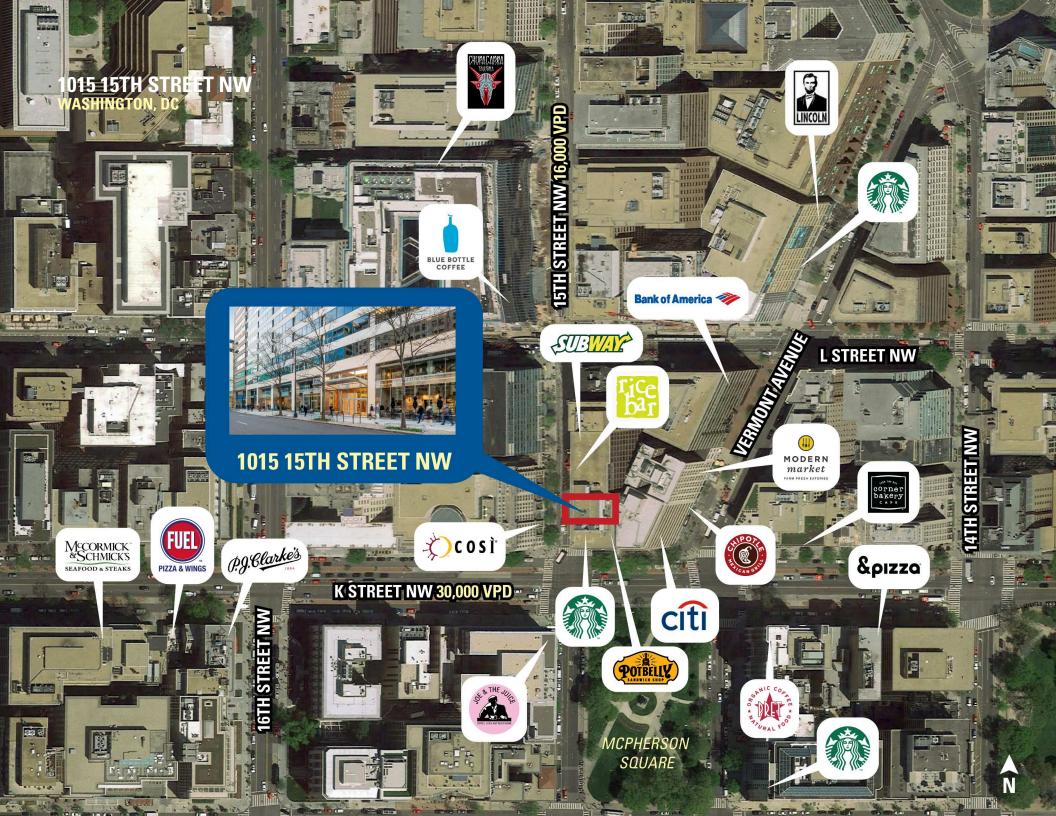

uare**
- Prominently visible to the high foot traffic in this bustling downtown office core
- Within close proximity to several metro stops, including Farragut North (over 47K daily riders) and McPherson Square (over 30K daily riders)





|          |                       | 0.25 MILE                | 0.5 MILE  | 1 MILE    |
|----------|-----------------------|--------------------------|-----------|-----------|
| <b>İ</b> | POPULATION            | 2,052                    | 15,308    | 77,890    |
| ÿ        | DAYTIME<br>POPULATION | 46,669                   | 125,615   | 294,043   |
| \$       | HOUSEHOLD<br>INCOME   | \$116,608                | \$123,606 | \$127,451 |
|          | TRAFFIC<br>COUNTS     | 16,000 on 15th Street NW |           |           |

## **AREA RETAILERS**











### **SITE PLAN** 1015 15TH STREET NW | WASHINGTON, DC 1,668 SF AVAILABLE



15TH STREET NW 16,000 VPD



#### 1015 15TH STREET NW, WASHINGTON, DC

Bill Dickinson | bdickinson@rappaportco.com | 703.310.6983 Melissa Webb | mwebb@rappaportco.com | 703.980.6829

rappaportco.com