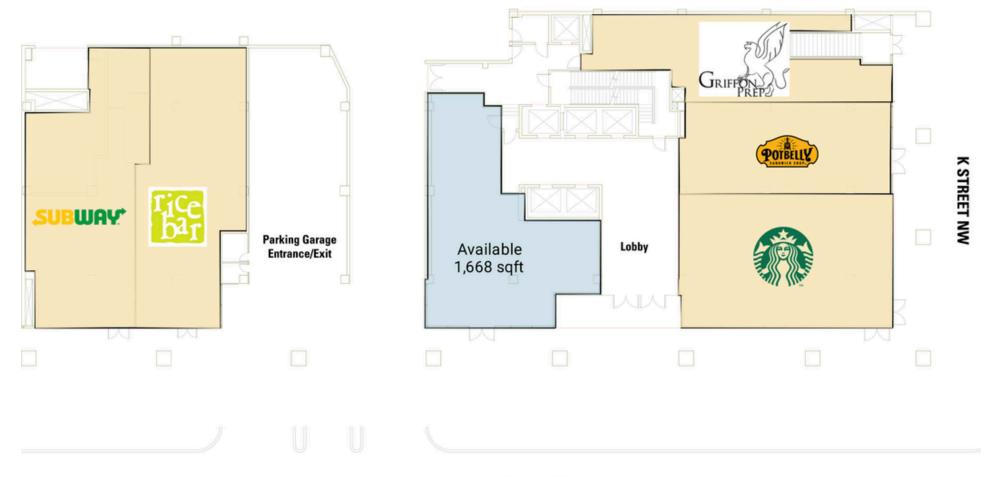

## **1015 15TH STREET NW** WASHINGTON, DC

- 1,668 SF rentable street-front retail opportunity just steps from **McPherson Square**
- Prominently visible to the high foot traffic in this bustling downtown office core
- Within close proximity to several metro stops, including Farragut North (over 47K daily riders) and McPherson Square (over 30K daily riders)

### **SITE PLAN** 1015 15TH STREET NW | WASHINGTON, DC 1,668 SF AVAILABLE

15TH STREET NW 16,000 VPD