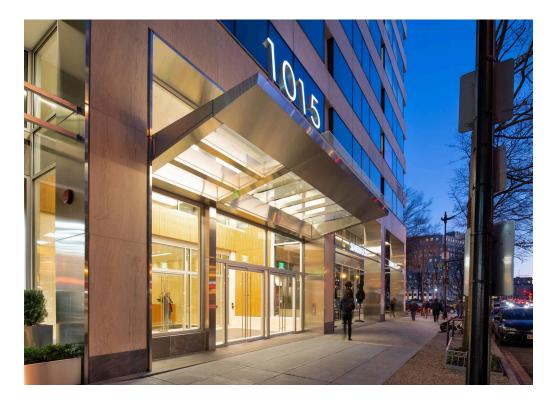

# **1015 15TH STREET NW** WASHINGTON, DC

PIZZA AUTENTICA

MANNE.

1,668 SF AVAILABLE

RB

5

## **1015 15TH STREET NW** WASHINGTON, DC

- 1,668 SF rentable street-front retail opportunity just steps from **McPherson Square**
- Prominently visible to the high foot traffic in this bustling downtown office core
- Within close proximity to several metro stops, including Farragut North (over 47K daily riders) and McPherson Square (over 30K daily riders)