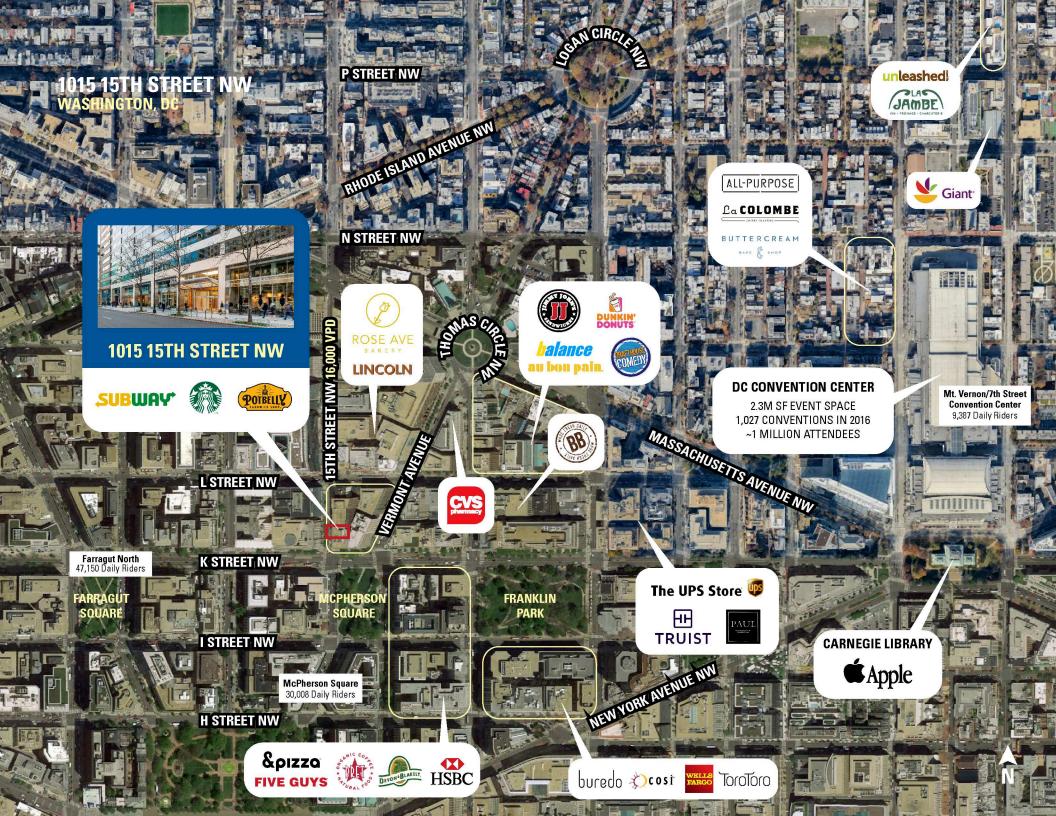

Square**
- Prominently visible to the high foot traffic in this bustling downtown office core
- Within close proximity to several metro stops, including Farragut North (over 47K daily riders) and McPherson Square (over 30K daily riders)





|          |                       | 0.25 MILE                | 0.5 MILE  | 1 MILE    |
|----------|-----------------------|--------------------------|-----------|-----------|
| <b>İ</b> | POPULATION            | 2,052                    | 15,308    | 77,890    |
| ÿ        | DAYTIME<br>POPULATION | 46,669                   | 125,615   | 294,043   |
| \$       | HOUSEHOLD<br>INCOME   | \$116,608                | \$123,606 | \$127,451 |
|          | TRAFFIC<br>COUNTS     | 16,000 on 15th Street NW |           |           |

## **AREA RETAILERS**











### **SITE PLAN** 1015 15TH STREET NW | WASHINGTON, DC 1,668 SF AVAILABLE



15TH STREET NW 16,000 VPD



#### 1015 15TH STREET NW, WASHINGTON, DC

Bill Dickinson | bdickinson@rappaportco.com | 703.310.6983 Melissa Webb | mwebb@rappaportco.com | 703.980.6829

rappaportco.com