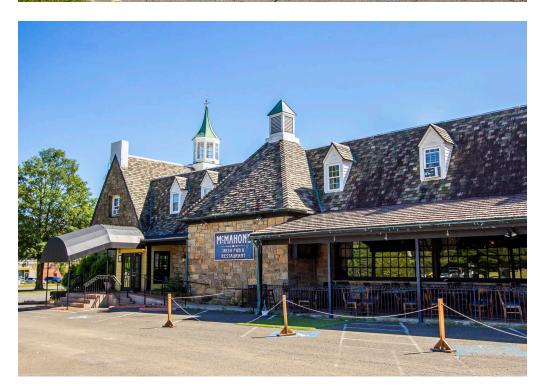

### WATERLOO JUNCTION WARRENTON, VA

- Located in a flourishing town where many business have thrived for generations, this investment opportunity represents a unique offering to acquire property with an established cashflowing 7,553 SF restaurant, 6 newly renovated apartment rentals and a future pad site with drive-thru development opportunity
- Excellent visibility along Broadview Avenue which serves as a vitally important commercial district for the Town of Warrenton
- I This pad site opportunity offers 48 retail parking spaces and signage along Broadview Avenue.
- | 47 townhome units proposed