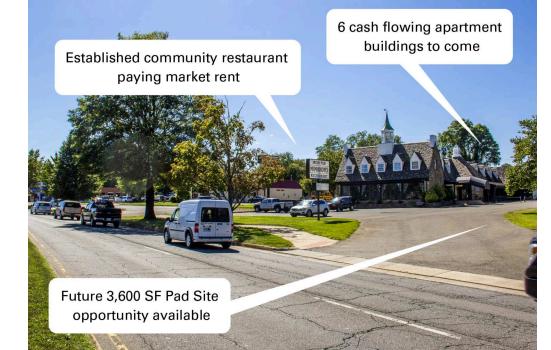

### WATERLOO JUNCTION WARRENTON, VA

- Located in a flourishing town where many business have thrived for generations, this investment opportunity represents a unique offering to acquire property with an established cashflowing 7,553 SF restaurant, 6 newly renovated apartment rentals and a future pad site with drive-thru development opportunity
- Excellent visibility along Broadview Avenue which serves as a vitally important commercial district for the Town of Warrenton
- I This pad site opportunity offers 48 retail parking spaces and signage along Broadview Avenue.
- | 47 townhome units proposed