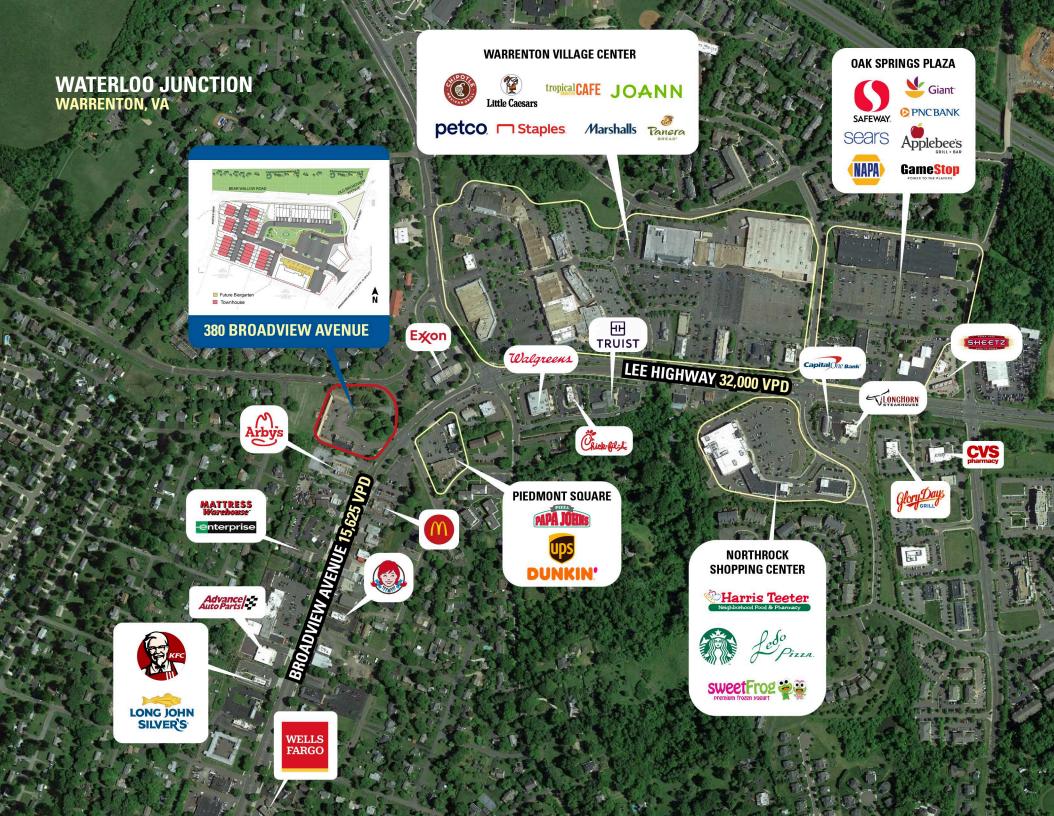

# **AREA RETAILERS**

# **DEMOGRAPHICS 2024**

|           |                       | 1 MILE                     | 3 MILES   | 5 MILES   |
|-----------|-----------------------|----------------------------|-----------|-----------|
| <b>ŤŤ</b> | POPULATION            | 5,870                      | 18,501    | 27,017    |
| ÿ         | DAYTIME<br>POPULATION | 7,863                      | 18,142    | 22,484    |
| \$        | HOUSEHOLD<br>Income   | \$125,037                  | \$130,632 | \$137,182 |
|           | TRAFFIC<br>COUNTS     | 15,625 on Broadview Avenue |           |           |