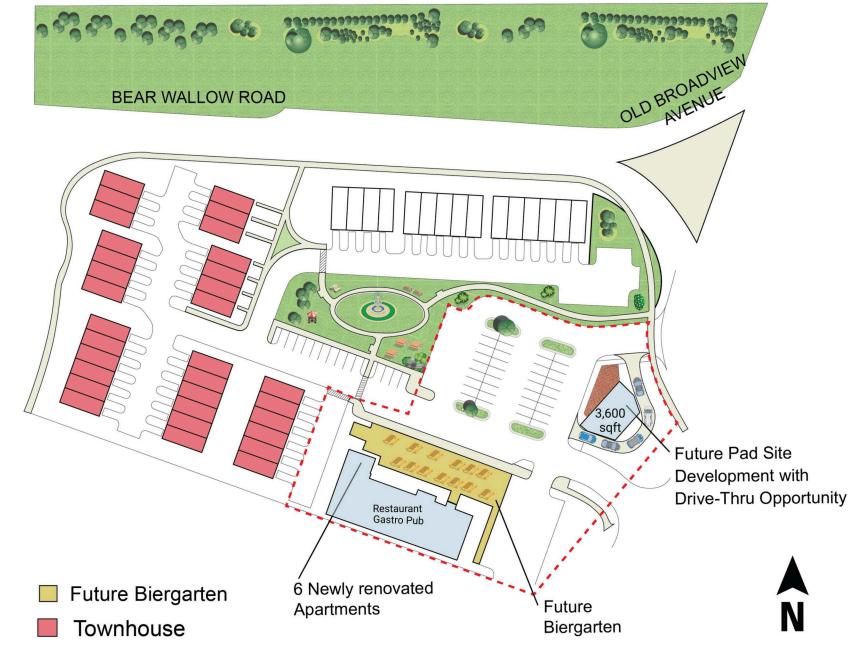

### **SITE PLAN** WATERLOO JUNCTION | WARRENTON, VA MIXED USED PROPERTY WITH FUTURE DEVELOPMENT FOR SALE

WATERLOO JUNCTION | 380 BROADVIEW AVENUE, WARRENTON, VA

Chris Pamboukian | cpamboukian@rappaportco.com | 571.382.1217 Zach Elcano | zelcano@rappaportco.com | 571.382.1228

### WATERLOO JUNCTION WARRENTON, VA

- Located in a flourishing town where many business have thrived for generations, this investment opportunity represents a unique offering to acquire property with an established cashflowing 7,553 SF restaurant, 6 newly renovated apartment rentals and a future pad site with drive-thru development opportunity
- Excellent visibility along Broadview Avenue which serves as a vitally important commercial district for the Town of Warrenton
- I This pad site opportunity offers 48 retail parking spaces and signage along Broadview Avenue.
- | 47 townhome units proposed