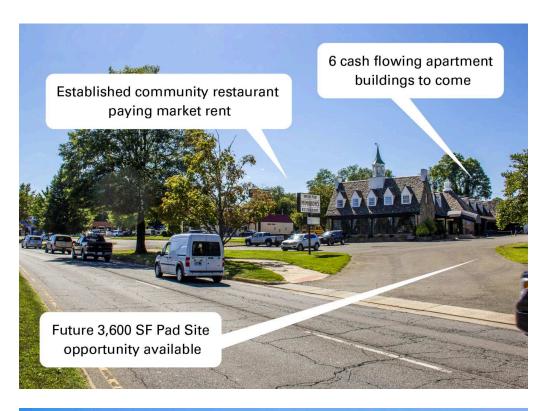

#### **WARRENTON, VA**

- I Located in a flourishing town where many business have thrived for generations, this investment opportunity represents a unique offering to acquire property with an established cashflowing 7,553 SF restaurant, 6 newly renovated apartment rentals and a future pad site with drive-thru development opportunity
- I Excellent visibility along Broadview Avenue which serves as a vitally important commercial district for the Town of Warrenton
- I This pad site opportunity offers 48 retail parking spaces and signage along Broadview Avenue.
- I 47 townhome units proposed