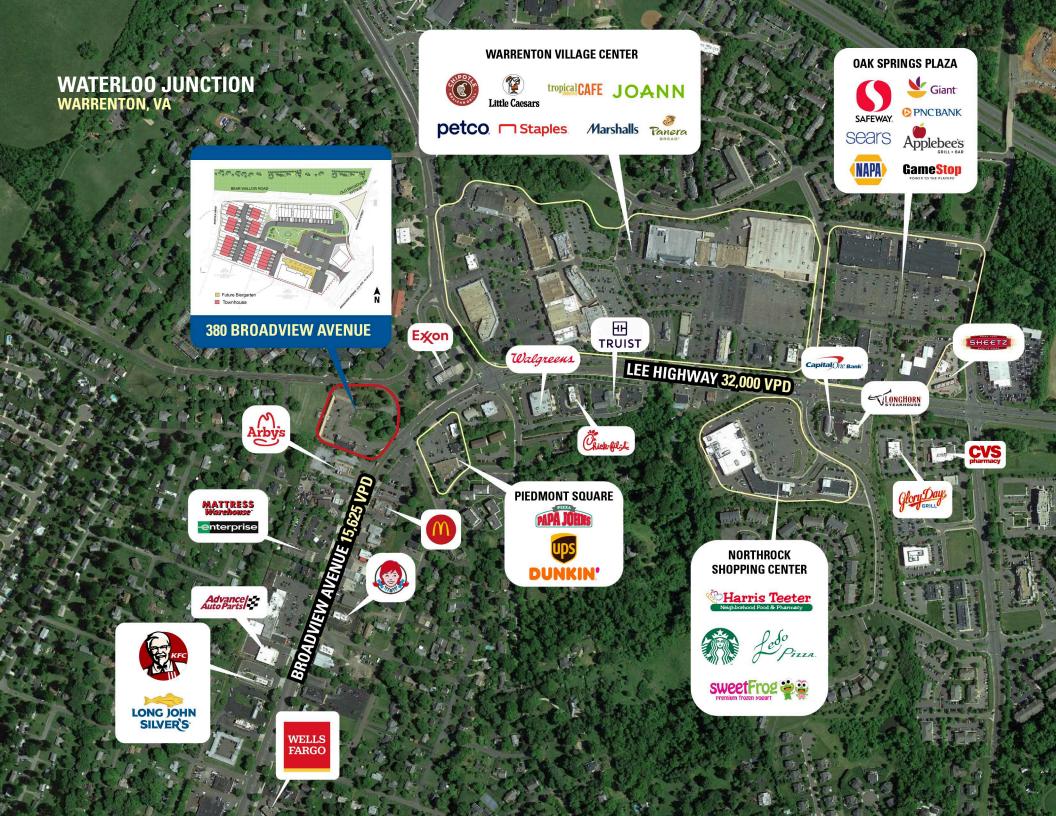

## **DEMOGRAPHICS 2024**

|         |                       | 1 MILE                     | 3 MILES   | 5 MILES   |
|---------|-----------------------|----------------------------|-----------|-----------|
|         | POPULATION            | 5,870                      | 18,501    | 27,017    |
|         | DAYTIME<br>POPULATION | 7,863                      | 18,142    | 22,484    |
| \$      | HOUSEHOLD<br>INCOME   | \$125,037                  | \$130,632 | \$137,182 |
| <u></u> | TRAFFIC COUNTS        | 15,625 on Broadview Avenue |           |           |

#### **AREA RETAILERS**

# **SITE PLAN**