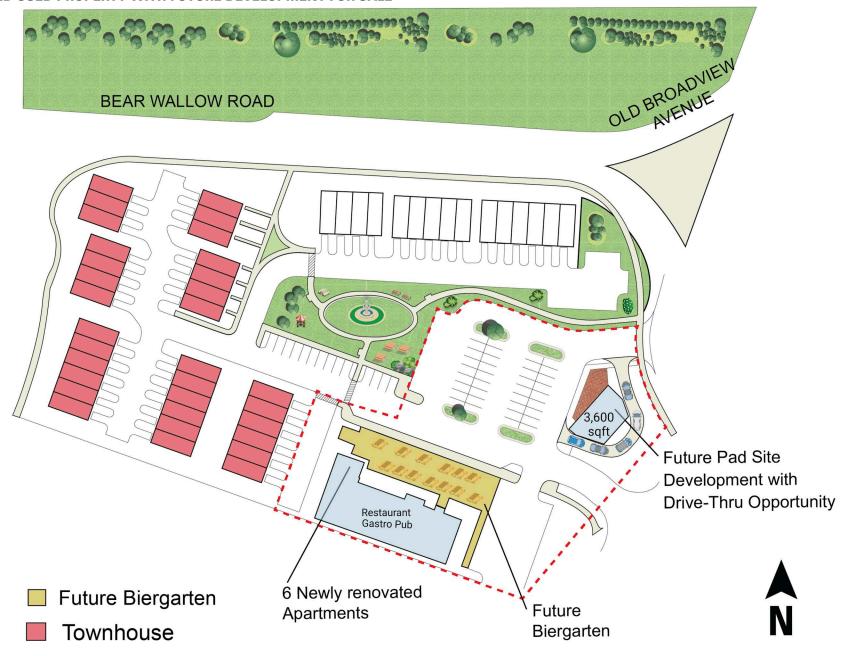

#### **WARRENTON, VA**

- I Located in a flourishing town where many business have thrived for generations, this investment opportunity represents a unique offering to acquire property with an established cashflowing 7,553 SF restaurant, 6 newly renovated apartment rentals and a future pad site with drive-thru development opportunity
- I Excellent visibility along Broadview Avenue which serves as a vitally important commercial district for the Town of Warrenton
- I This pad site opportunity offers 48 retail parking spaces and signage along Broadview Avenue.
- I 47 townhome units proposed

# **SITE PLAN**

## WATERLOO JUNCTION | WARRENTON, VA

#### MIXED USED PROPERTY WITH FUTURE DEVELOPMENT FOR SALE