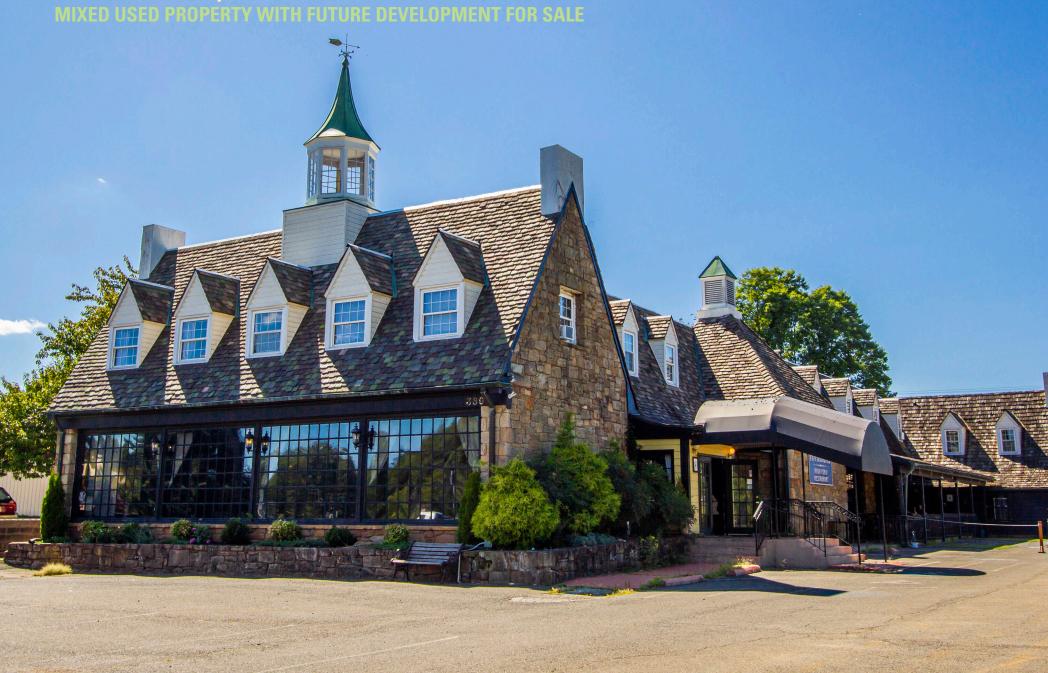

# WATERLOO JUNCTION WARRENTON, VA





# **WATERLOO JUNCTION**

#### **WARRENTON, VA**

- I Located in a flourishing town where many business have thrived for generations, this investment opportunity represents a unique offering to acquire property with an established cashflowing 7,553 SF restaurant, 6 newly renovated apartment rentals and a future pad site with drive-thru development opportunity
- I Excellent visibility along Broadview Avenue which serves as a vitally important commercial district for the Town of Warrenton
- I This pad site opportunity offers 48 retail parking spaces and signage along Broadview Avenue.
- I 47 townhome units proposed

## **DEMOGRAPHICS 2024**

|         |                       | 1 MILE                     | 3 MILES   | 5 MILES   |
|---------|-----------------------|---------------------------