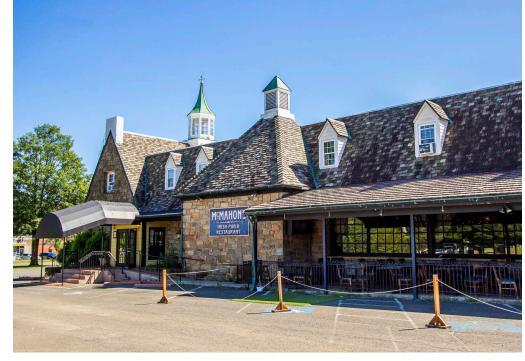

#### **WARRENTON, VA**

- I Located in a flourishing town where many business have thrived for generations, this investment opportunity represents a unique offering to acquire property with an established cashflowing 7,553 SF restaurant, 6 newly renovated apartment rentals and a future pad site with drive-thru development opportunity
- I Excellent visibility along Broadview Avenue which serves as a vitally important commercial district for the Town of Warrenton
- I This pad site opportunity offers 48 retail parking spaces and signage along Broadview Avenue.
- I 47 townhome units proposed