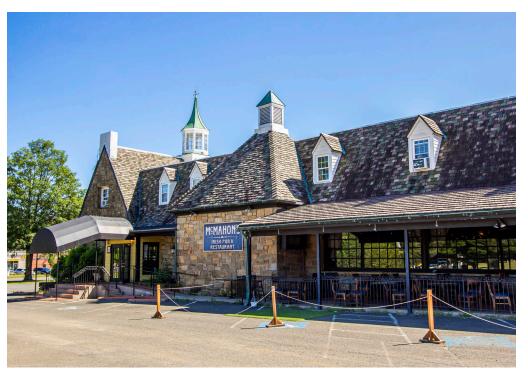

### WATERLOO JUNCTION WARRENTON, VA

- Located in a flourishing town where many business have thrived for generations, this investment opportunity represents a unique offering to acquire property with an established cashflowing 7,553 SF restaurant, 6 newly renovated apartment rentals and a future pad site with drive-thru development opportunity
- Excellent visibility along Broadview Avenue which serves as a vitally important commercial district for the Town of Warrenton
- I This pad site opportunity offers 48 retail parking spaces and signage along Broadview Avenue.
- | 47 townhome units proposed