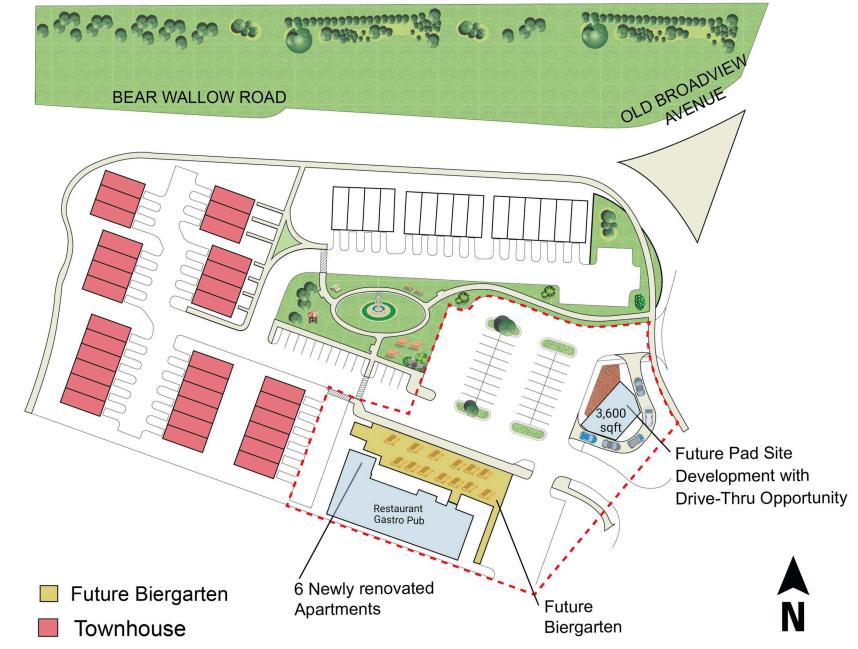

### **SITE PLAN** WATERLOO JUNCTION | WARRENTON, VA MIXED USED PROPERTY WITH FUTURE DEVELOPMENT FOR SALE

WATERLOO JUNCTION | 380 BROADVIEW AVENUE, WARRENTON, VA

Chris Pamboukian | cpamboukian@rappaportco.com | 571.437.4524 Zach Elcano | zelcano@rappaportco.com | 571.382.1228