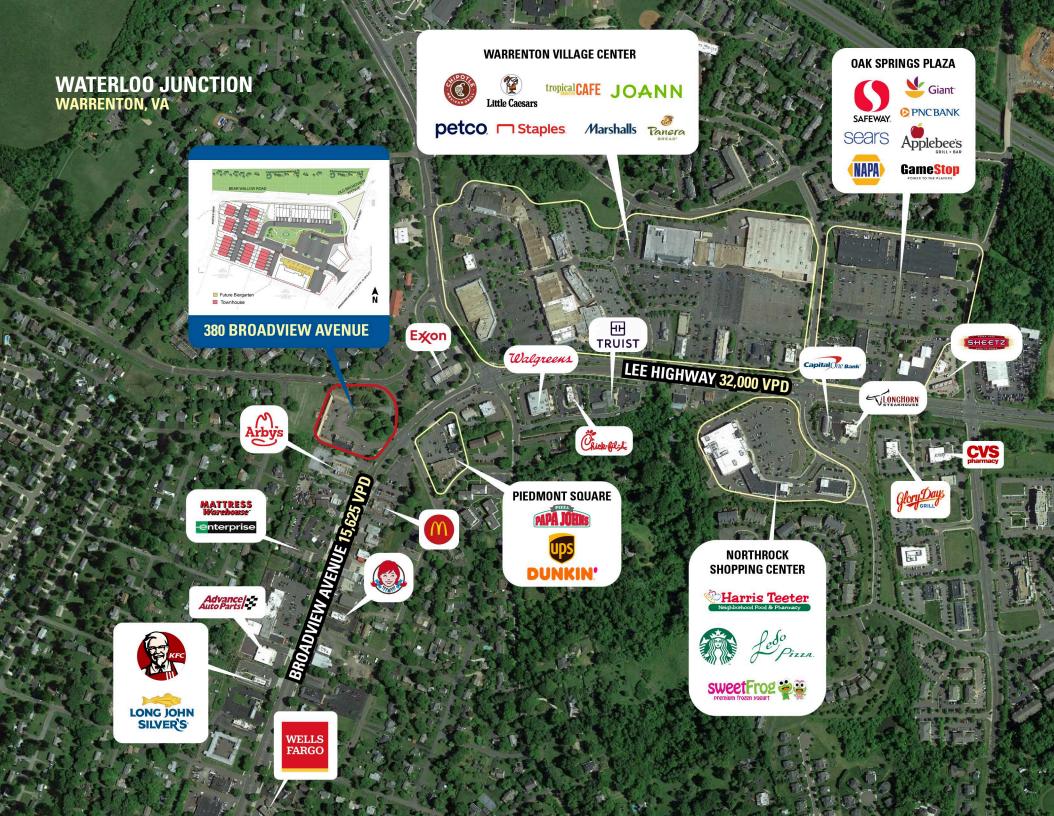

vitally important commercial district for the Town of Warrenton
- I This pad site opportunity offers 48 retail parking spaces and signage along Broadview Avenue.
- | 47 townhome units proposed

# **DEMOGRAPHICS 2025**

|           |                       | 1 MILE                     | 3 MILES   | 5 MILES   |
|-----------|-----------------------|----------------------------|-----------|-----------|
| <b>ŤŤ</b> | POPULATION            | 5,870                      | 18,501    | 27,017    |
| ÿ         | DAYTIME<br>POPULATION | 7,863                      | 18,142    | 22,484    |
| \$        | HOUSEHOLD<br>INCOME   | \$125,037                  | \$130,632 | \$137,182 |
|           | TRAFFIC<br>COUNTS     | 15,625 on Broadview Avenue |           |           |

# **AREA RETAILERS**















### **SITE PLAN** WATERLOO JUNCTION | WARRENTON, VA MIXED USED PROPERTY WITH FUTURE DEVELOPMENT FOR SALE





WATERLOO JUNCTION | 380 BROADVIEW AVENUE, WARRENTON, VA

Chris Pamboukian | cpamboukian@rappaportco.com | 571.437.4524 Zach Elcano | zelcano@rappaportco.com | 571.382.1228

rappaportco.com