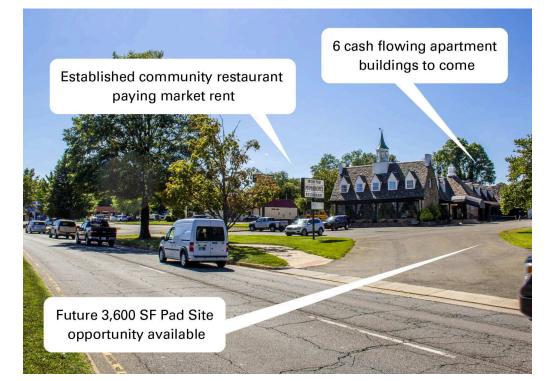

### WATERLOO JUNCTION WARRENTON, VA

- Located in a flourishing town where many business have thrived for generations, this investment opportunity represents a unique offering to acquire property with an established cashflowing 7,553 SF restaurant, 6 newly renovated apartment rentals and a future pad site with drive-thru development opportunity
- Excellent visibility along Broadview Avenue which serves as a vitally important commercial district for the Town of Warrenton
- I This pad site opportunity offers 48 retail parking spaces and signage along Broadview Avenue.
- | 47 townhome units proposed