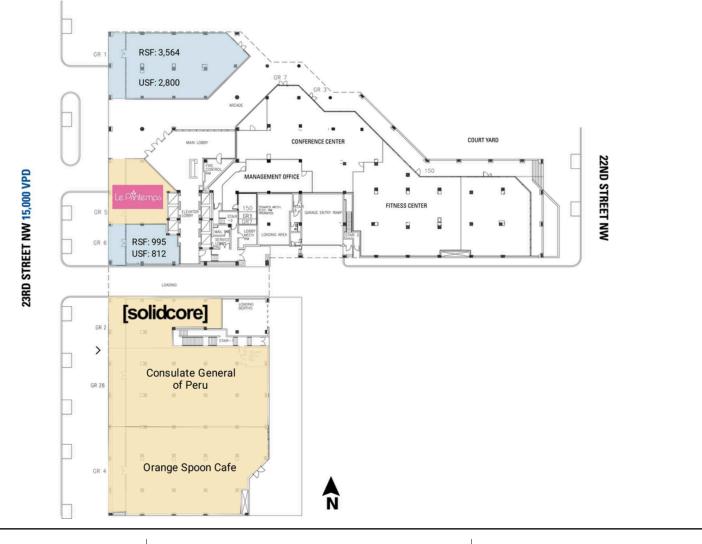

# **SITE PLAN** 1255 23RD STREET NW | WASHINGTON, DC

995 - 3,564 SF AVAILABLE

| Spac | e Sq. Ft | Tenant Name | Space | Sq. Ft | Tenant Name | Space | Sq. Ft | Tenant Name               |
|------|----------|-------------|-------|--------|-------------|-------|--------|---------------------------|
| 2    | 3,564    | Available   | 4     | 995    | Available   | 6     | 5,525  | Consulate General of Peru |
| 3    | 1,529    | LePrintemps | 5     | 1,700  | Solidcore   | 7     | 5,577  | Orange Spoon Cafe         |
|      |          |             | 1     |        |             | 1     |        |                           |