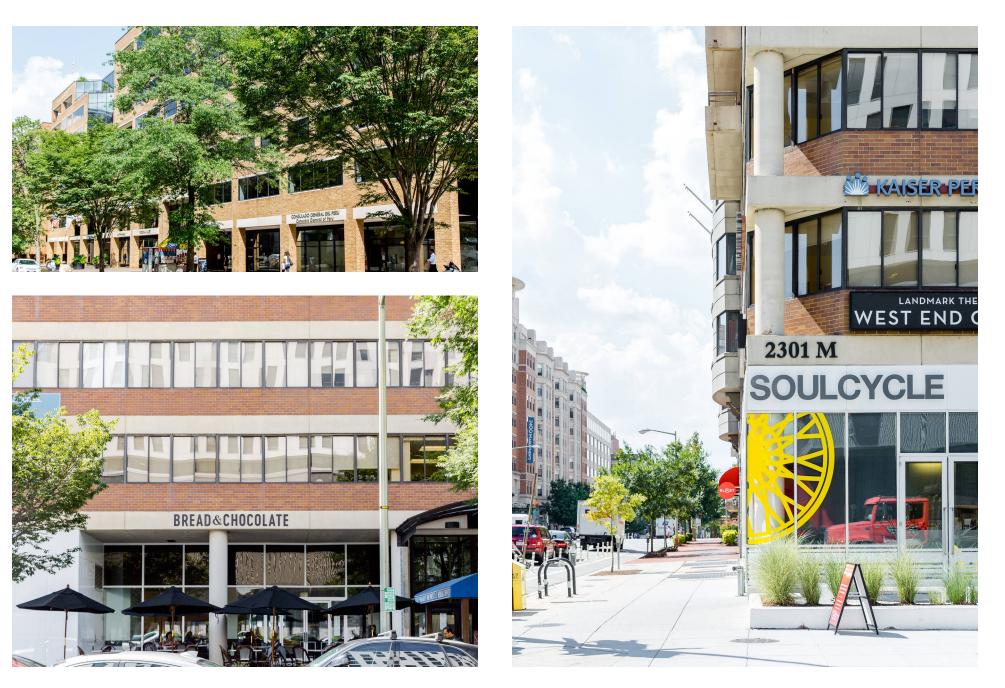

### **1255 23RD STREET NW** WASHINGTON, DC

- Centrally located to embassy and hospitality hubs, including Marriott and Hilton Garden Inn
- I Convenient transportation options: just steps from local bus routes, the Foggy Bottom Metro (Orange/Blue/Silver lines), and Dupont Circle Metro (Red line)
- I Co-tenants include: [solidcore], Consulate of Peru, Orange Spoon, and Le Printemps

### **CO-TENANTS**