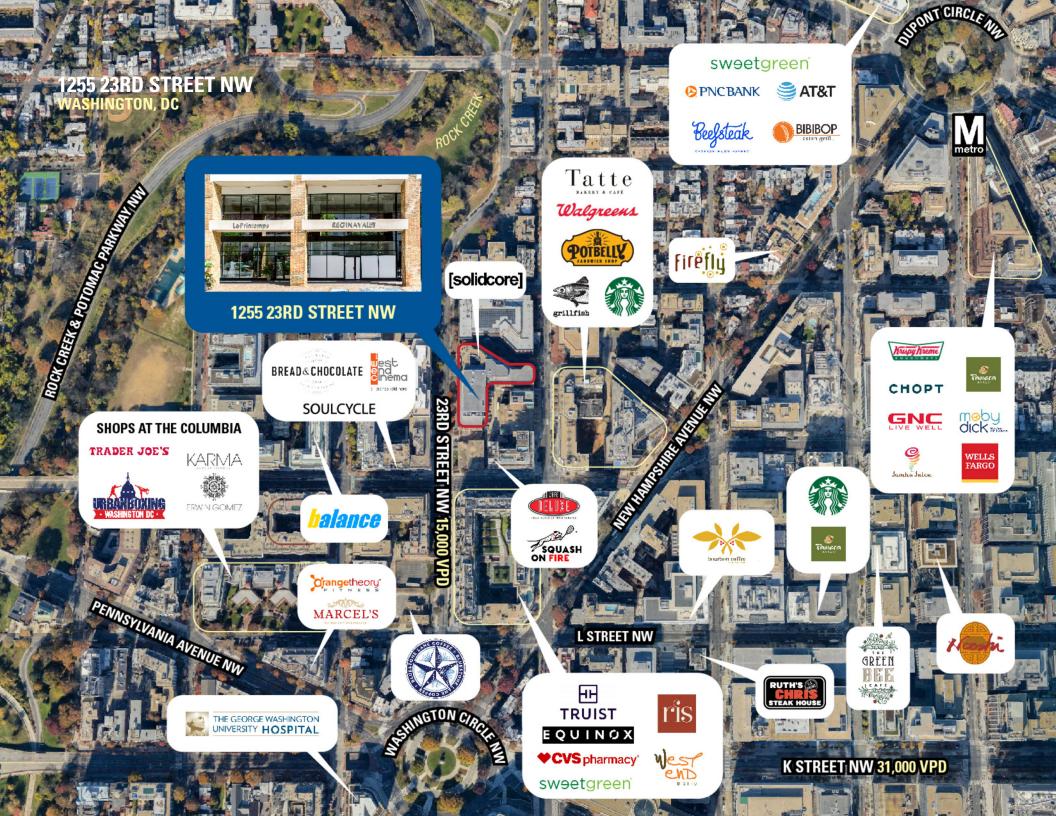

nge/Blue/Silver lines), and Dupont Circle Metro (Red line)
- I Co-tenants include: [solidcore], Consulate of Peru, Orange Spoon, and Le Printemps

## **DEMOGRAPHICS 2025**

|            |                       | .25 MILE                 | .5 MILE   | 1 MILE    |  |  |  |
|------------|-----------------------|--------------------------|-----------|-----------|--|--|--|
| <b>İ</b> İ | POPULATION            | 6,861                    | 17,260    | 59,966    |  |  |  |
| ÿ          | DAYTIME<br>POPULATION | 23,194                   | 106,710   | 305,516   |  |  |  |
| \$         | HOUSEHOLD<br>Income   | \$150,658                | \$147,728 | \$159,848 |  |  |  |
|            | TRAFFIC<br>COUNTS     | 15,000 on 23rd Street NW |           |           |  |  |  |

### **CO-TENANTS**















# **SITE PLAN** 1255 23RD STREET NW | WASHINGTON, DC

995 - 3,564 SF AVAILABLE



| Spac | e Sq. Ft | Tenant Name | Space | Sq. Ft | Tenant Name | Space | Sq. Ft | Tenant Name               |
|------|----------|-------------|-------|--------|-------------|-------|--------|---------------------------|
| 2    | 3,564    | Available   | 4     | 995    | Available   | 6     | 5,525  | Consulate General of Peru |
| 3    | 1,529    | LePrintemps | 5     | 1,700  | Solidcore   | 7     | 5,577  | Orange Spoon Cafe         |
|      |          |             | 1     |        |             | 1     |        |                           |







1255 23RD STREET NW | 1255 23RD STREET NW, WASHINGTON, DC

Mike Howard | mhoward@rappaportco.com | 571.382.1219 Melissa Webb | mwebb@rappaportco.com | 703.980.