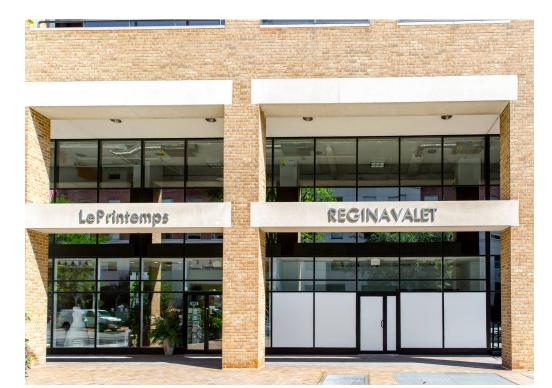

# 1255 23RD STREET NW WASHINGTON, DC

RECINAVALET

995 - 3,564 SF AVAILABLE

liemps

### **1255 23RD STREET NW** WASHINGTON, DC

- Centrally located to embassy and hospitality hubs, including Marriott and Hilton Garden Inn
- I Convenient transportation options: just steps from local bus routes, the Foggy Bottom Metro (Orange/Blue/Silver lines), and Dupont Circle Metro (Red line)
- I Co-tenants include: [solidcore], Consulate of Peru, Orange Spoon, and Le Printemps