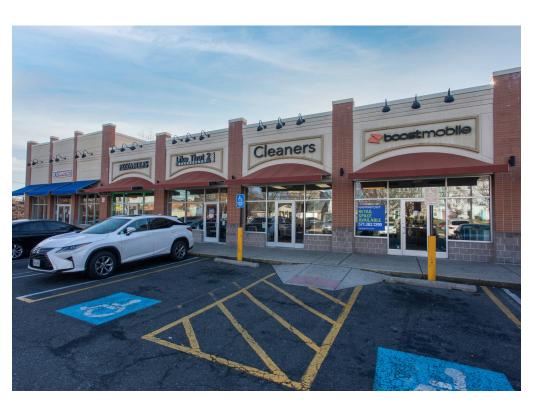

nity
- I Anchored by high volume Giant, co-tenants include Chipotle, Subway, Pizza Boli
- Located amongst a growing residential neighborhood
- Adjacent to the Saint Elizabeth, Entertainment & Sports Arena, and the US Coast Guard Headquarters
- I Closest retail serving the Department of Homeland Security

#### **DEMOGRAPHICS 2024**

|          |                     | 1 MILE    | 3 MILES     | 5 MILES  |
|----------|---------------------|-----------|-------------|----------|
| Ť        | POPULATION          | 35,317    | 196,706     | 530,699  |
|          | DAYTIME POPULATION  | 5,004     | 61,157      | 419,549  |
| \$       | HOUSEHOLD<br>INCOME | \$48,501  | \$72,181    | \$93,976 |
| <b>~</b> | TRAFFIC COUNTS      | 17,000 or | n Alabama . | Avenue   |

#### **CO-TENANTS**



















## **SITE PLAN**

#### THE SHOPS AT PARK VILLAGE | WASHINGTON, DC

**5,000 SF AVAILABLE** 

|       |        | )                   |
|-------|--------|---------------------|
| Space | Sq. Ft | Tenant Name         |
| 1     | 64,945 | Giant               |
| 2     | 4,450  | Rainbow Apparel     |
| 3     | 3,484  | Wells Fargo         |
| 4     | 4,925  | D.C. Public Library |
| 5     | 1,228  | Subway              |
| 6     | 3,648  | Dental Dreams       |
| 7     | 1,228  | Nail Salon          |
| 8     | 1,228  | City Mobile         |
| 9     | 1,228  | Cleaners            |
| 10    | 1,228  | Barber              |
| 11    | 1,228  | Pizza Boli's        |
| 12    | 2,430  | Chipotle            |
| 13    | 5,000  | Available           |
| 14    | 9,000  | IONA Senior Care    |
|