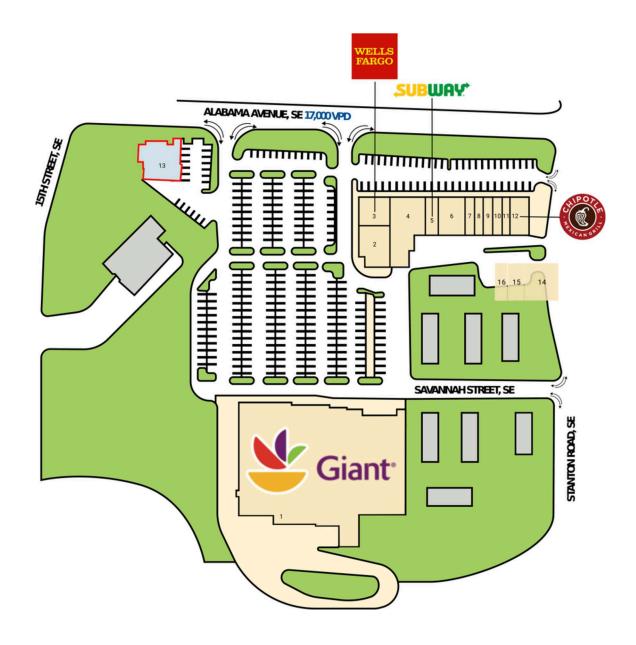

## **SITE PLAN**

#### THE SHOPS AT PARK VILLAGE | WASHINGTON, DC

**5,000 SF AVAILABLE** 

|       |        | )                   |
|-------|--------|---------------------|
| Space | Sq. Ft | Tenant Name         |
| 1     | 64,945 | Giant               |
| 2     | 4,450  | Rainbow Apparel     |
| 3     | 3,484  | Wells Fargo         |
| 4     | 4,925  | D.C. Public Library |
| 5     | 1,228  | Subway              |
| 6     | 3,648  | Dental Dreams       |
| 7     | 1,228  | Nail Salon          |
| 8     | 1,228  | City Mobile         |
| 9     | 1,228  | Cleaners            |
| 10    | 1,228  | Barber              |
| 11    | 1,228  | Pizza Boli's        |
| 12    | 2,430  | Chipotle            |
| 13    | 5,000  | Available           |
| 14    | 9,000  | IONA Senior Care    |
|       |        | Center              |
| 15    | 2,401  | Physical Therapy    |
| 16    | 1,837  | Plenary Enterprises |