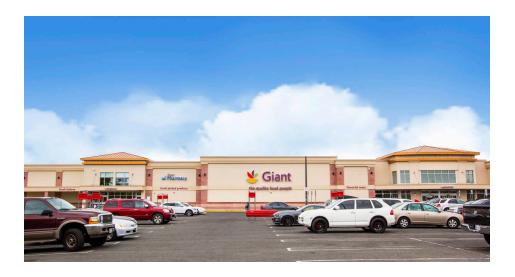

# THE SHOPS AT PARK VILLAGE

**WASHINGTON, DC** 

- I Free-standing 5,000 SF 2nd generation restaurant opportunity
- I Anchored by high volume Giant, co-tenants include Chipotle, Subway, Pizza Boli
- Located amongst a growing residential neighborhood
- Adjacent to the Saint Elizabeth, Entertainment & Sports Arena, and the US Coast Guard Headquarters
- I Closest retail serving the Department of Homeland Security

#### THE SHOPS AT PARK VILLAGE | WASHINGTON, DC

**5,000 SF AVAILABLE** 

|       |        | )                   |
|-------|--------|---------------------|
| Space | Sq. Ft | Tenant Name         |
| 1     | 64,945 | Giant               |
| 2     | 4,450  | Rainbow Apparel     |
| 3     | 3,484  | Wells Fargo         |
| 4     | 4,925  | D.C. Public Library |
| 5     | 1,228  | Subway              |
| 6     | 3,648  | Dental Dreams       |
| 7     | 1,228  | Nail Salon          |
| 8     | 1,228  | City Mobile         |
| 9     | 1,228  | Cleaners            |
| 10    | 1,228  | Barber              |
| 11    | 1,228  | Pizza Boli's        |
| 12    | 2,430  | Chipotle            |
| 13    | 5,000  | Available           |
| 14    | 9,000  | IONA Senior Care    |
|       |        | Center              |
| 15    | 2,401  | Physical Therapy    |
| 16    | 1,837  | Plenary Enterprises |