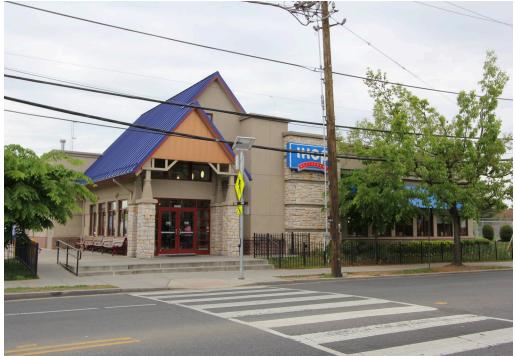

# THE SHOPS AT PARK VILLAGE

**WASHINGTON, DC** 

- I Free-standing 5,000 SF 2nd generation restaurant opportunity
- I Anchored by high volume Giant, co-tenants include Chipotle, Subway, Pizza Boli
- Located amongst a growing residential neighborhood
- Adjacent to the Saint Elizabeth, Entertainment & Sports Arena, and the US Coast Guard Headquarters
- I Closest retail serving the Department of Homeland Security

#### THE SHOPS AT PARK VILLAGE | WASHINGTON, DC

**5,000 SF AVAILABLE** 

|       |        | )                   |
|-------|--------|---------------------|
| Space | Sq. Ft | Tenant Name         |
| 1     | 64,945 | Giant               |
| 2     | 4,450  | Rainbow Apparel     |
| 3     | 3,484  | Wells Fargo         |
| 4     | 4,925  | D.C. Public Library |
| 5     | 1,228  | Subway              |
| 6     | 3,648  | Dental Dreams       |
| 7     | 1,228  | Nail Salon          |
| 8     | 1,228  | City Mobile         |
| 9     | 1,228  | Cleaners            |
| 10    | 1,228  | Barber              |
| 11    | 1,228  | Pizza Boli's        |
| 12    | 2,430  | Chipotle            |
| 13    | 5,000  | Available           |
| 14    | 9,000  | IONA Senior Care    |
|       |        | Center              |
| 15    | 2,401  | Physical Therapy    |
| 16    | 1,837  | Plenary Enterprises |