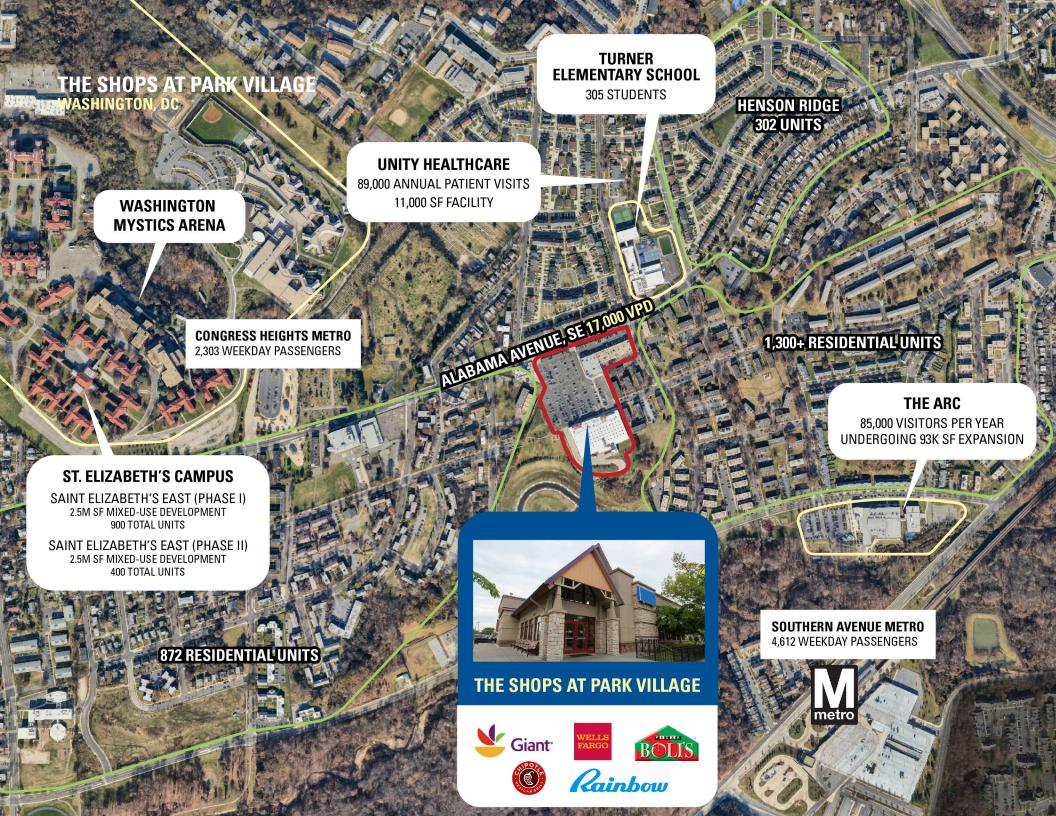

# THE SHOPS AT PARK VILLAGE

**WASHINGTON, DC** 

- I Free-standing 5,000 SF 2nd generation restaurant opportunity
- I Anchored by high volume Giant, co-tenants include Chipotle, Subway, Pizza Boli
- Located amongst a growing residential neighborhood
- Adjacent to the Saint Elizabeth, Entertainment & Sports Arena, and the US Coast Guard Headquarters
- I Closest retail serving the Department of Homeland Security

#### **DEMOGRAPHICS 2024**

|          |                     | 1 MILE    | 3 MILES     | 5 MILES  |
|----------|---------------------|-----------|-------------|----------|
| Ť        | POPULATION          | 35,317    | 196,706     | 530,699  |
|          | DAYTIME POPULATION  | 5,004     | 61,157      | 419,549  |
| \$       | HOUSEHOLD<br>INCOME | \$48,501  | \$72,181    | \$93,976 |
| <b>~</b> | TRAFFIC COUNTS      | 17,000 or | n Alabama . | Avenue   |