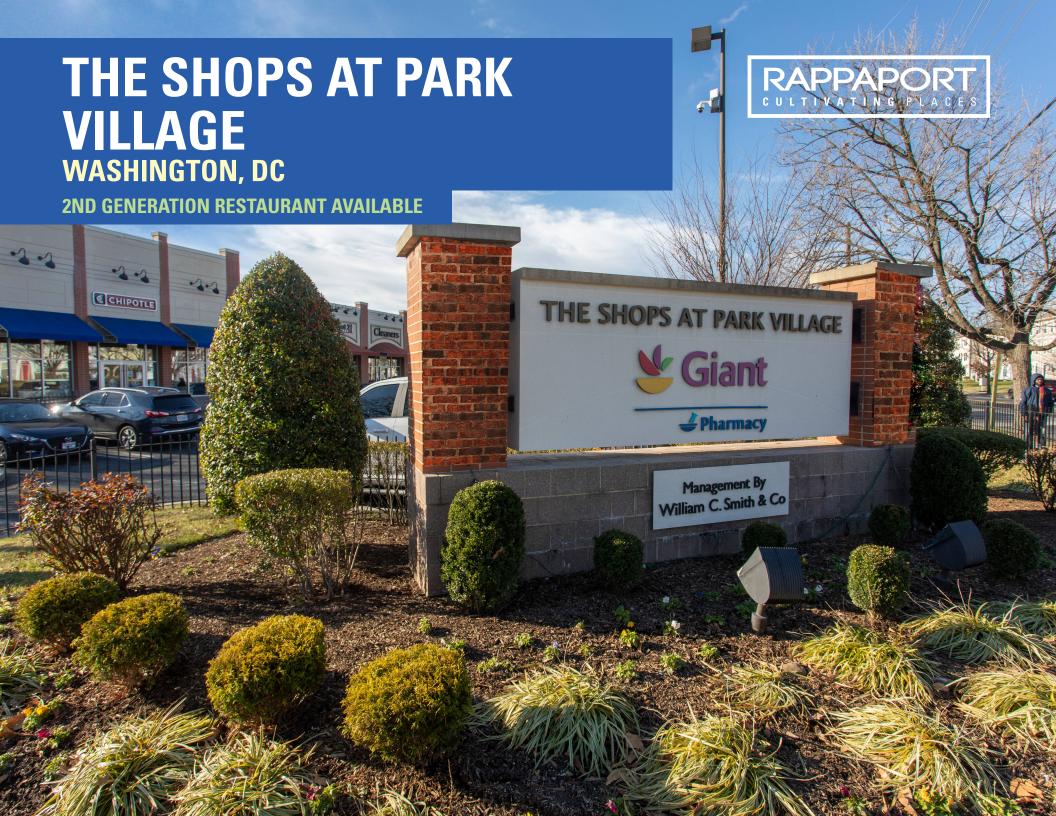

# THE SHOPS AT PARK VILLAGE

**WASHINGTON, DC** 

- I Free-standing 5,000 SF 2nd generation restaurant opportunity
- I Anchored by high volume Giant, co-tenants include Chipotle, Subway, Pizza Boli
- Located amongst a growing residential neighborhood
- Adjacent to the Saint Elizabeth, Entertainment & Sports Arena, and the US Coast Guard Headquarters
- I Closest retail serving the Department of Homeland Security