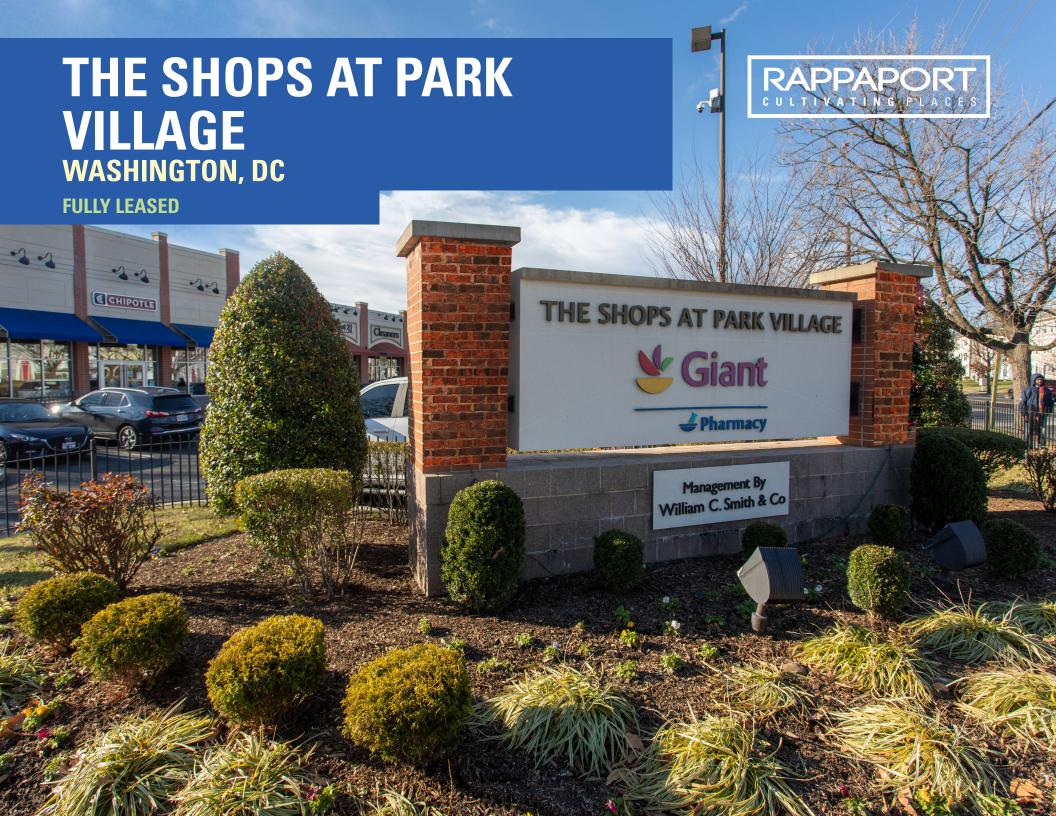

## THE SHOPS AT PARK VILLAGE

**WASHINGTON, DC** 

- I Anchored by high volume Giant, co-tenants include Chipotle, Subway, Pizza Boli
- Located amongst a growing residential neighborhood
- I Adjacent to the Saint Elizabeth, Entertainment & Sports Arena, and the US Coast Guard Headquarters
- I Closest retail serving the Department of Homeland Security

# THE SHOPS AT PARK VILLAGE WASHINGTON, DC