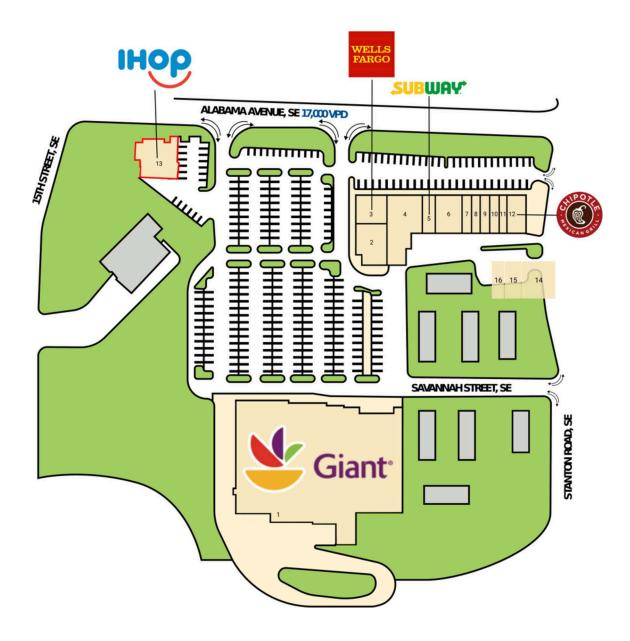

### **SITE PLAN**

## THE SHOPS AT PARK VILLAGE | WASHINGTON, DC

**FULLY LEASED** 

| Space | Sq. Ft | Tenant Name         |
|-------|--------|---------------------|
| 1     | 64,945 | Giant               |
| 2     | 4,450  | Rainbow Apparel     |
| 3     | 3,484  | Wells Fargo         |
| 4     | 4,925  | D.C. Public Library |
| 5     | 1,228  | Subway              |
| 6     | 3,648  | Dental Dreams       |
| 7     | 1,228  | Nail Salon          |
| 8     | 1,228  | City Mobile         |
| 9     | 1,228  | Cleaners            |
| 10    | 1,228  | Barber              |
| 11    | 1,228  | Pizza Boli's        |
| 12    | 2,430  | Chipotle            |
| 13    | 5,000  | IHOP                |
| 14    | 9,000  | IONA Senior Care    |
|       |        | Center              |
| 15    | 2,401  | Physical Therapy    |
| 16    | 1,837  | Plenary Enterprises |