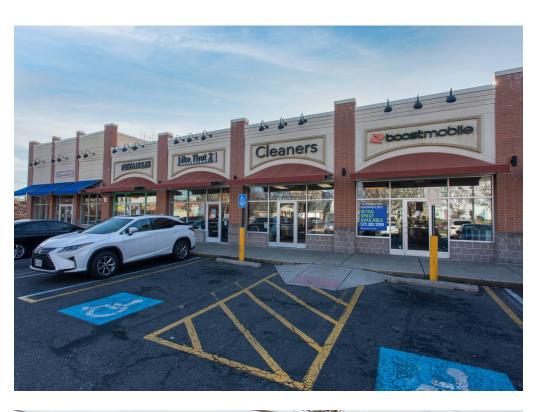

#### **CO-TENANTS**

## THE SHOPS AT PARK VILLAGE | WASHINGTON, DC

**FULLY LEASED** 

| Space | Sq. Ft | Tenant Name         |
|-------|--------|---------------------|
| 1     | 64,945 | Giant               |
| 2     | 4,450  | Rainbow Apparel     |
| 3     | 3,484  | Wells Fargo         |
| 4     | 4,925  | D.C. Public Library |
| 5     | 1,228  | Subway              |
| 6     | 3,648  | Dental Dreams       |
| 7     | 1,228  | Nail Salon          |
| 8     | 1,228  | City Mobile         |
| 9     | 1,228  | Cleaners            |
| 10    | 1,228  | Barber              |
| 11    | 1,228  | Pizza Boli's        |
| 12    | 2,430  | Chipotle            |
| 13    | 5,000  | IHOP                |
| 14    | 9,000  | IONA Senior Care    |
|       |        | Center              |
| 15    | 2,401  | Physical Therapy    |
| 16    | 1,837  | Plenary Enterprises |