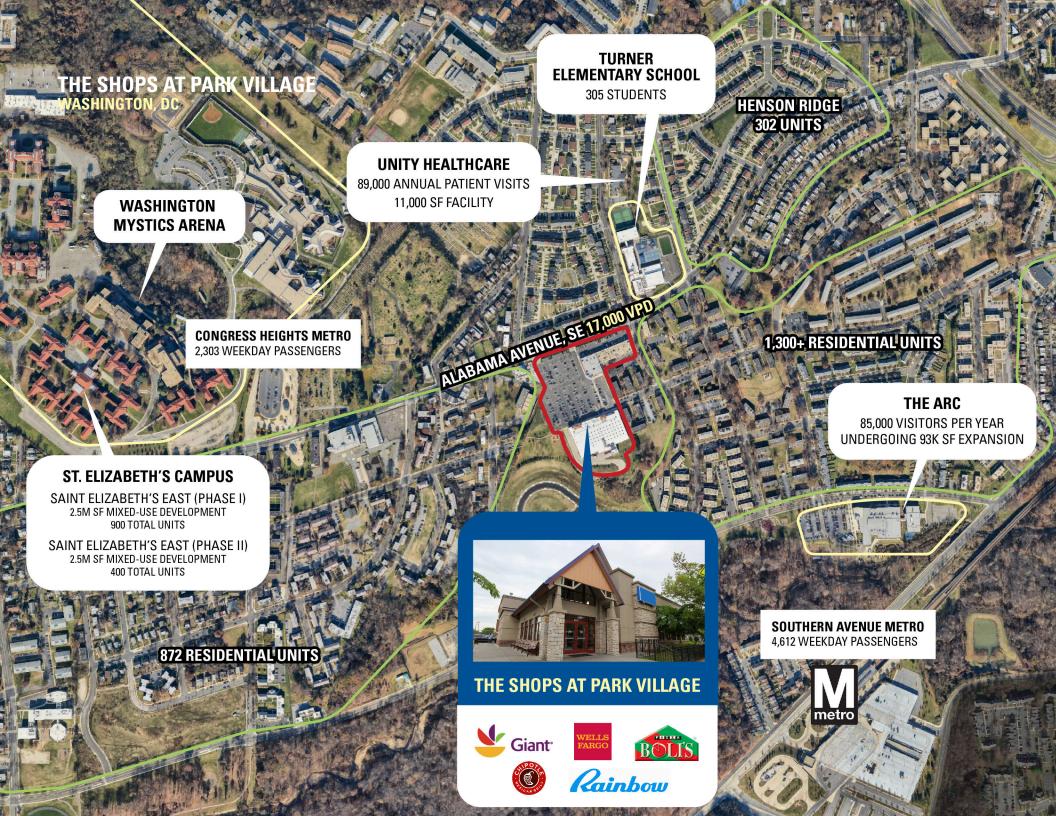

## THE SHOPS AT PARK VILLAGE

**WASHINGTON, DC** 

- I Anchored by high volume Giant, co-tenants include Chipotle, Subway, Pizza Boli
- Located amongst a growing residential neighborhood
- I Adjacent to the Saint Elizabeth, Entertainment & Sports Arena, and the US Coast Guard Headquarters
- I Closest retail serving the Department of Homeland Security

#### **DEMOGRAPHICS 2024**

|          |                       | 1 MILE    | 3 MILES   | 5 MILES  |
|----------|-----------------------|-----------|-----------|----------|
| <b>†</b> | POPULATION            | 35,317    | 196,706   | 530,699  |
|          | DAYTIME<br>POPULATION | 5,004     | 61,157    | 419,549  |
| \$       | HOUSEHOLD<br>INCOME   | \$48,501  | \$72,181  | \$93,976 |
| <u></u>  | TRAFFIC COUNTS        | 17,000 or | n Alabama | Avenue   |