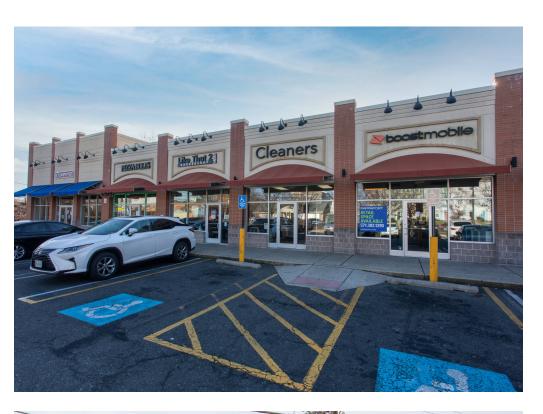

red by high volume Giant, co-tenants include Chipotle, Subway, Pizza Boli
- Located amongst a growing residential neighborhood
- I Adjacent to the Saint Elizabeth, Entertainment & Sports Arena, and the US Coast Guard Headquarters
- I Closest retail serving the Department of Homeland Security

#### **DEMOGRAPHICS 2025**

|          |                       | 1 MILE    | 3 MILES     | 5 MILES  |
|----------|-----------------------|-----------|-------------|----------|
| Ť        | POPULATION            | 35,317    | 196,706     | 530,699  |
|          | DAYTIME<br>POPULATION | 5,004     | 61,157      | 419,549  |
| \$       | HOUSEHOLD<br>INCOME   | \$48,501  | \$72,181    | \$93,976 |
| <b>~</b> | TRAFFIC COUNTS        | 17,000 or | n Alabama . | Avenue   |

#### **CO-TENANTS**



















## **SITE PLAN**

## THE SHOPS AT PARK VILLAGE | WASHINGTON, DC

**FULLY LEASED** 

| Space | Sq. Ft | Tenant Name         |
|-------|--------|---------------------|
| 1     | 64,945 | Giant               |
| 2     | 4,450  | Rainbow Apparel     |
| 3     | 3,484  | Wells Fargo         |
| 4     | 4,925  | D.C. Public Library |
| 5     | 1,228  | Subway              |
| 6     | 3,648  | Dental Dreams       |
| 7     | 1,228  | Nail Salon          |
| 8     | 1,228  | City Mobile         |
| 9     | 1,228  | Cleaners            |
| 10    | 1,228  | Barber              |
| 11    | 1,228  | Pizza Boli's        |
| 12    | 2,430  | Chipotle            |
| 13    | 5,000  | IHOP                |
| 14    | 9,000  | IONA Senior Care    |
|       |        | Center              |
| 15    | 2,4