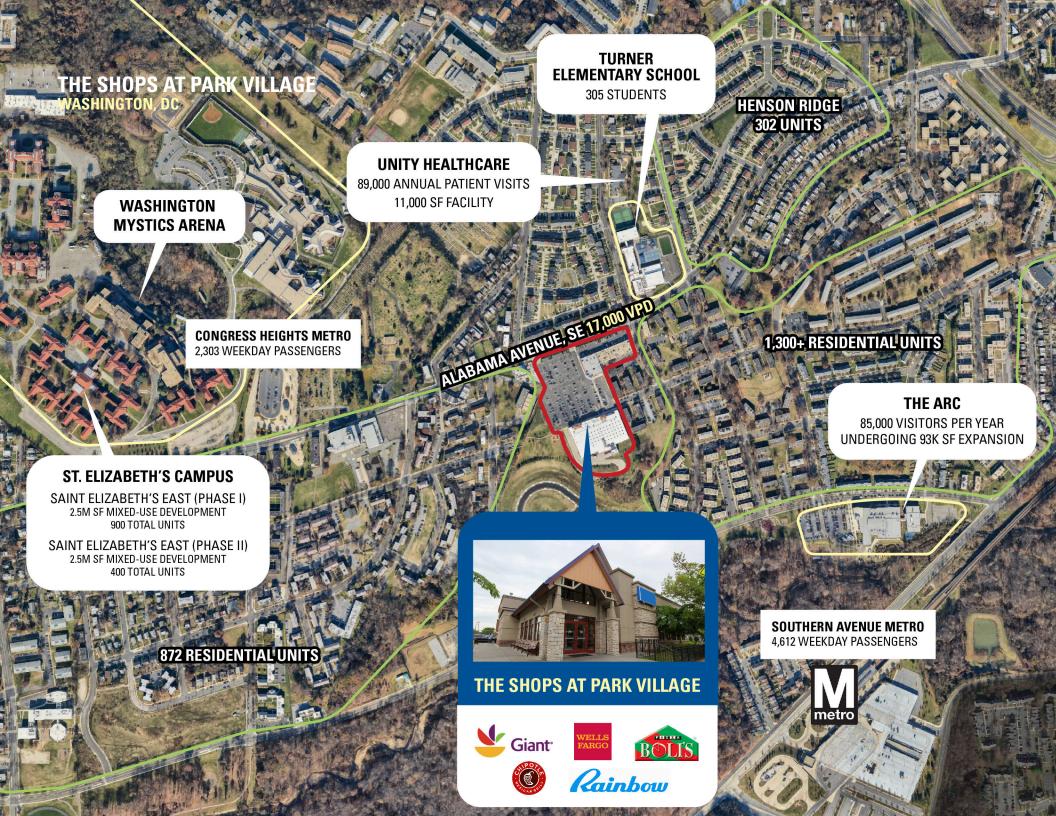

#### **WASHINGTON, DC**

- I Anchored by high volume Giant, co-tenants include Chipotle, Subway, Pizza Boli
- Located amongst a growing residential neighborhood
- I Adjacent to the Saint Elizabeth, Entertainment & Sports Arena, and the US Coast Guard Headquarters
- I Closest retail serving the Department of Homeland Security

#### **DEMOGRAPHICS 2025**

|          |                       | 1 MILE    | 3 MILES     | 5 MILES  |
|----------|-----------------------|-----------|-------------|----------|
| Ť        | POPULATION            | 35,317    | 196,706     | 530,699  |
|          | DAYTIME<br>POPULATION | 5,004     | 61,157      | 419,549  |
| \$       | HOUSEHOLD<br>INCOME   | \$48,501  | \$72,181    | \$93,976 |
| <b>~</b> | TRAFFIC COUNTS        | 17,000 or | n Alabama . | Avenue   |