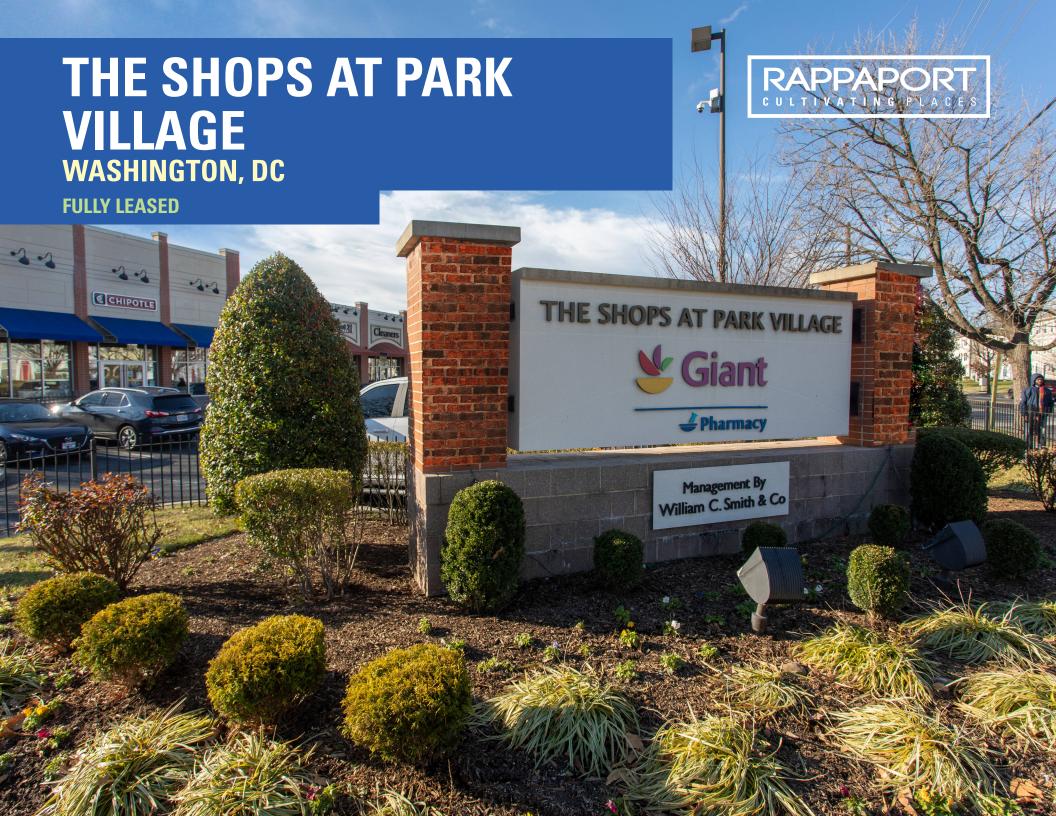

## THE SHOPS AT PARK VILLAGE

#### **WASHINGTON, DC**

- I Anchored by high volume Giant, co-tenants include Chipotle, Subway, Pizza Boli
- Located amongst a growing residential neighborhood
- I Adjacent to the Saint Elizabeth, Entertainment & Sports Arena, and the US Coast Guard Headquarters
- I Closest retail serving the Department of Homeland Security