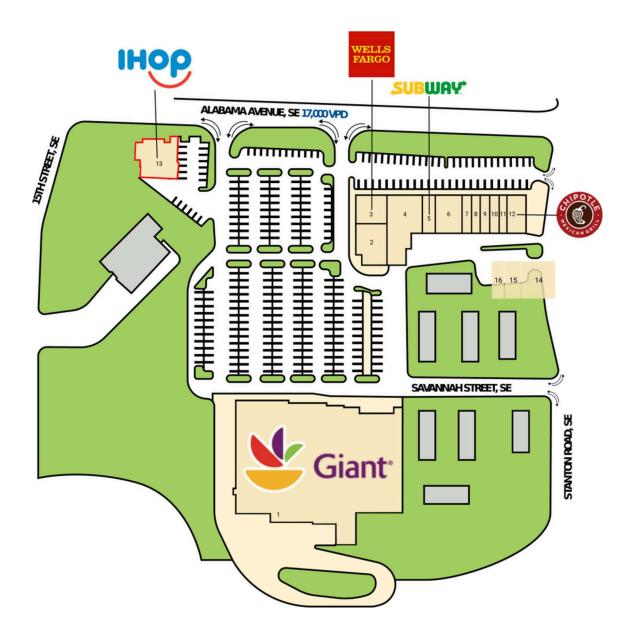

## **SITE PLAN**

## THE SHOPS AT PARK VILLAGE | WASHINGTON, DC

**FULLY LEASED** 

| Space | Sq. Ft | Tenant Name         |
|-------|--------|---------------------|
| 1     | 64,945 | Giant               |
| 2     | 4,450  | Rainbow Apparel     |
| 3     | 3,484  | Wells Fargo         |
| 4     | 4,925  | D.C. Public Library |
| 5     | 1,228  | Subway              |
| 6     | 3,648  | Dental Dreams       |
| 7     | 1,228  | Nail Salon          |
| 8     | 1,228  | City Mobile         |
| 9     | 1,228  | Cleaners            |
| 10    | 1,228  | Barber              |
| 11    | 1,228  | Pizza Boli's        |
| 12    | 2,430  | Chipotle            |
| 13    | 5,000  | IHOP                |
| 14    | 9,000  | IONA Senior Care    |
|       |        | Center              |
| 15    | 2,401  | Physical Therapy    |
| 16    | 1,837  | Plenary Enterprises |