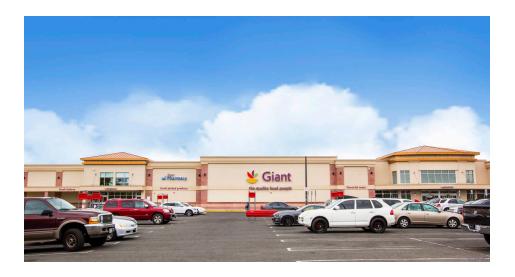

## THE SHOPS AT PARK VILLAGE

## THE SHOPS AT PARK VILLAGE | WASHINGTON, DC

**FULLY LEASED** 

| Space | Sq. Ft | Tenant Name         |
|-------|--------|---------------------|
| 1     | 64,945 | Giant               |
| 2     | 4,450  | Rainbow Apparel     |
| 3     | 3,484  | Wells Fargo         |
| 4     | 4,925  | D.C. Public Library |
| 5     | 1,228  | Subway              |
| 6     | 3,648  | Dental Dreams       |
| 7     | 1,228  | Nail Salon          |
| 8     | 1,228  | City Mobile         |
| 9     | 1,228  | Cleaners            |
| 10    | 1,228  | Barber              |
| 11    | 1,228  | Pizza Boli's        |
| 12    | 2,430  | Chipotle            |
| 13    | 5,000  | IHOP                |
| 14    | 9,000  | IONA Senior Care    |
|       |        | Center              |
| 15    | 2,401  | Physical Therapy    |
| 16    | 1,837  | Plenary Enterprises |