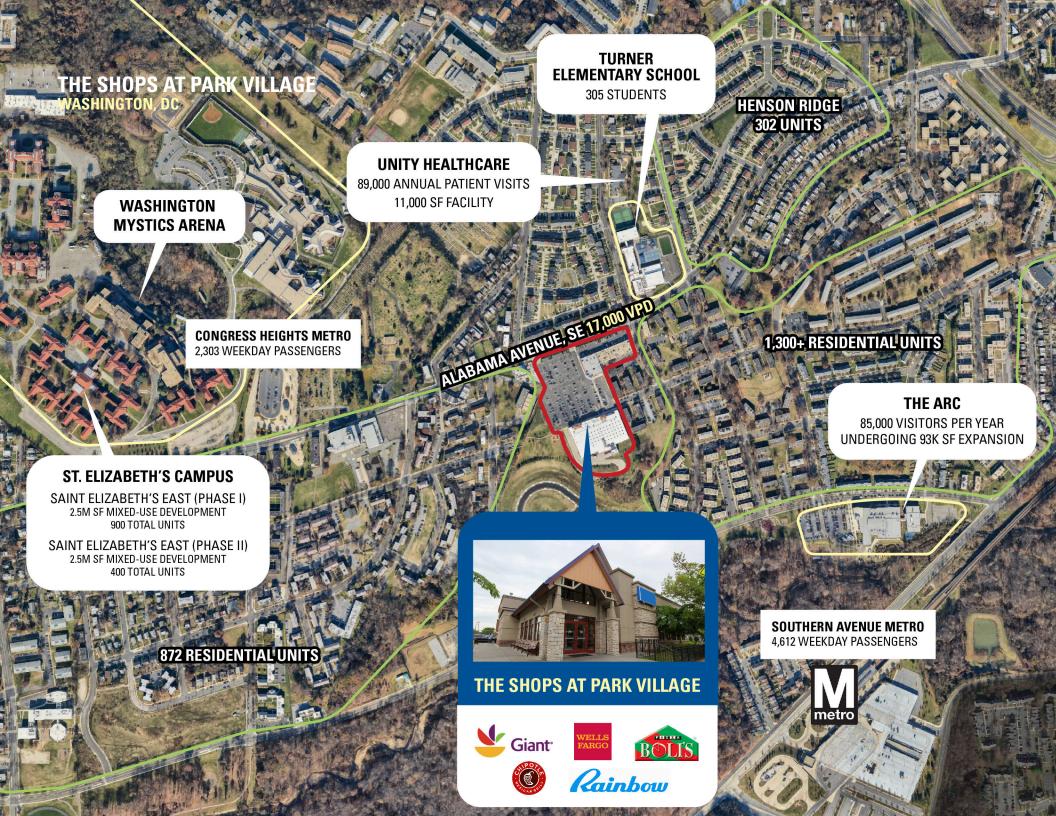

#### **DEMOGRAPHICS 2025**

|          |                       | 1 MILE                   | 3 MILES  | 5 MILES  |
|----------|-----------------------|--------------------------|----------|----------|
| Ť        | POPULATION            | 35,317                   | 196,706  | 530,699  |
|          | DAYTIME<br>POPULATION | 5,004                    | 61,157   | 419,549  |
| \$       | HOUSEHOLD<br>INCOME   | \$48,501                 | \$72,181 | \$93,976 |
| <b>~</b> | TRAFFIC COUNTS        | 17,000 on Alabama Avenue |          |          |

## **SITE PLAN**