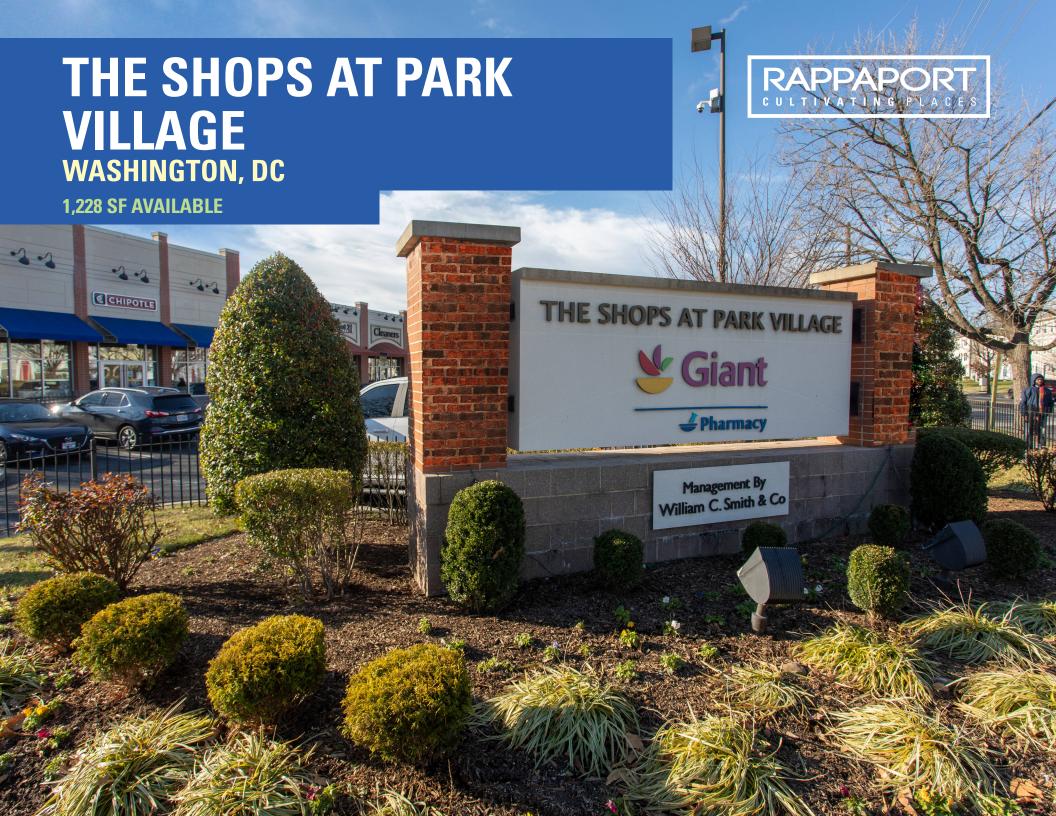

## THE SHOPS AT PARK VILLAGE

#### **WASHINGTON, DC**

- I Anchored by high volume Giant, co-tenants include Chipotle, Subway, Pizza Boli
- Located amongst a growing residential neighborhood
- I Adjacent to the Saint Elizabeth, Entertainment & Sports Arena, and the US Coast Guard Headquarters
- I Closest retail serving the Department of Homeland Security