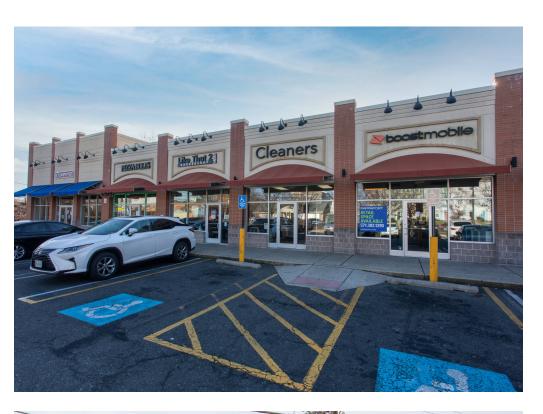

#### **CO-TENANTS**

### THE SHOPS AT PARK VILLAGE | WASHINGTON, DC

1,228 SF AVAILABLE

| _ |       |        |                     | 1 |
|---|-------|--------|---------------------|---|
|   | Space | Sq. Ft | Tenant Name         |   |
|   | 1     | 64,945 | Giant               |   |
|   | 2     | 4,450  | Rainbow Apparel     |   |
|   | 3     | 3,484  | Wells Fargo         |   |
|   | 4     | 4,925  | D.C. Public Library |   |
|   | 5     | 1,228  | Subway              |   |
|   | 6     | 3,648  | Dental Dreams       |   |
|   | 7     | 1,228  | Nail Salon          |   |
|   | 8     | 1,228  | City Mobile         |   |
|   | 9     | 1,228  | Available           |   |
|   | 10    | 1,228  | Barber              |   |
|   | 11    | 1,228  | Pizza Boli's        |   |
|   | 12    | 2,430  | Chipotle            |   |
|   | 13    | 5,000  | IHOP                |   |
|   | 14    | 9,000  | IONA Senior Care    |   |
|   |       |        | Center              |   |
|   | 15    | 2,401  | Physical Therapy    |   |
|   | 16    | 1,837  | Plenary Enterprises | / |