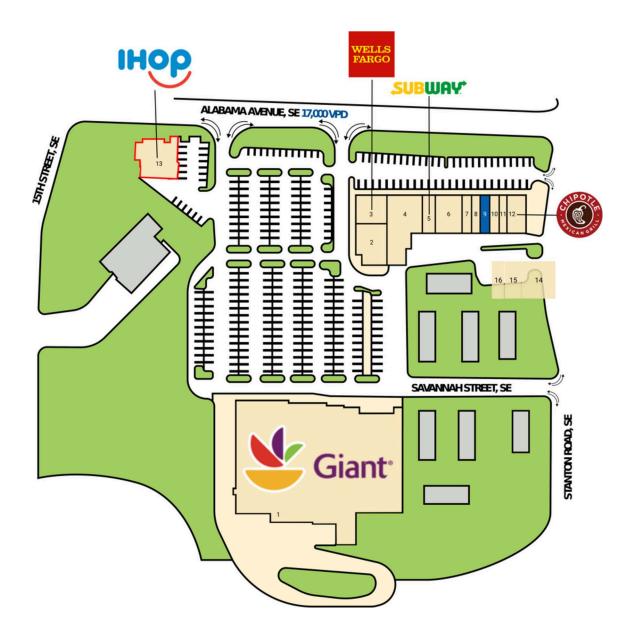

## **SITE PLAN**

### THE SHOPS AT PARK VILLAGE | WASHINGTON, DC

1,228 SF AVAILABLE

| _ |       |        |                     | 1 |
|---|-------|--------|---------------------|---|
|   | Space | Sq. Ft | Tenant Name         |   |
|   | 1     | 64,945 | Giant               |   |
|   | 2     | 4,450  | Rainbow Apparel     |   |
|   | 3     | 3,484  | Wells Fargo         |   |
|   | 4     | 4,925  | D.C. Public Library |   |
|   | 5     | 1,228  | Subway              |   |
|   | 6     | 3,648  | Dental Dreams       |   |
|   | 7     | 1,228  | Nail Salon          |   |
|   | 8     | 1,228  | City Mobile         |   |
|   | 9     | 1,228  | Available           |   |
|   | 10    | 1,228  | Barber              |   |
|   | 11    | 1,228  | Pizza Boli's        |   |
|   | 12    | 2,430  | Chipotle            |   |
|   | 13    | 5,000  | IHOP                |   |
|   | 14    | 9,000  | IONA Senior Care    |   |
|   |       |        | Center              |   |
|   | 15    | 2,401  | Physical Therapy    |   |
|   | 16    | 1,837  | Plenary Enterprises | / |