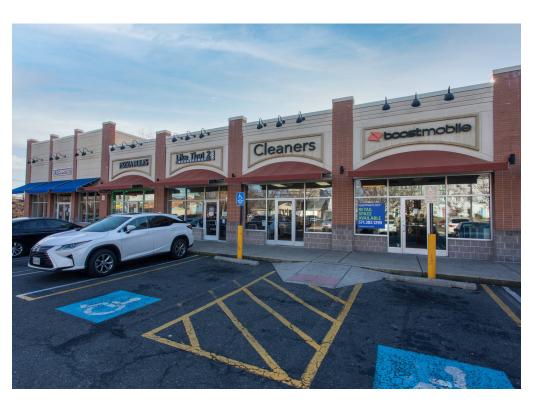

gst a growing residential neighborhood
- I Adjacent to the Saint Elizabeth, Entertainment & Sports Arena, and the US Coast Guard Headquarters
- I Closest retail serving the Department of Homeland Security

#### **DEMOGRAPHICS 2025**

|          |                       | 1 MILE                   | 3 MILES  | 5 MILES  |  |
|----------|-----------------------|--------------------------|----------|----------|--|
| Ť        | POPULATION            | 35,317                   | 196,706  | 530,699  |  |
|          | DAYTIME<br>POPULATION | 5,004                    | 61,157   | 419,549  |  |
| \$       | HOUSEHOLD<br>INCOME   | \$48,501                 | \$72,181 | \$93,976 |  |
| <u>~</u> | TRAFFIC COUNTS        | 16,000 on Alabama Avenue |          |          |  |

## **CO-TENANTS**



















## **SITE PLAN**

#### THE SHOPS AT PARK VILLAGE | WASHINGTON, DC

1,228 SF AVAILABLE

| _ |       |        |                     | 1 |
|---|-------|--------|---------------------|---|
|   | Space | Sq. Ft | Tenant Name         |   |
|   | 1     | 64,945 | Giant               |   |
|   | 2     | 4,450  | Rainbow Apparel     |   |
|   | 3     | 3,484  | Wells Fargo         |   |
|   | 4     | 4,925  | D.C. Public Library |   |
|   | 5     | 1,228  | Subway              |   |
|   | 6     | 3,648  | Dental Dreams       |   |
|   | 7     | 1,228  | Nail Salon          |   |
|   | 8     | 1,228  | City Mobile         |   |
|   | 9     | 1,228  | Available           |   |
|   | 10    | 1,228  | Barber              |   |
|   | 11    | 1,228  | Pizza Boli's        |   |
|   | 12    | 2,430