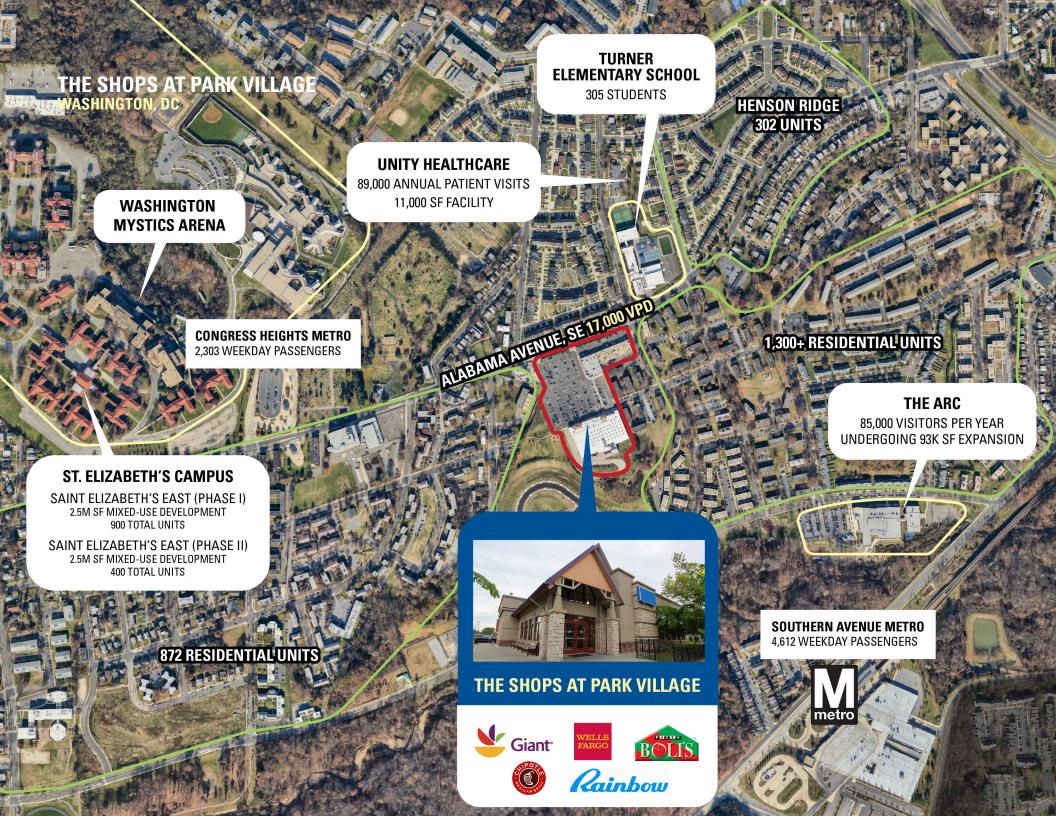

#### **DEMOGRAPHICS 2025**

|          |                       | 1 MILE                   | 3 MILES  | 5 MILES  |  |
|----------|-----------------------|--------------------------|----------|----------|--|
| Ť        | POPULATION            | 35,317                   | 196,706  | 530,699  |  |
|          | DAYTIME<br>POPULATION | 5,004                    | 61,157   | 419,549  |  |
| \$       | HOUSEHOLD<br>INCOME   | \$48,501                 | \$72,181 | \$93,976 |  |
| <u>~</u> | TRAFFIC COUNTS        | 16,000 on Alabama Avenue |          |          |  |

## **SITE PLAN**