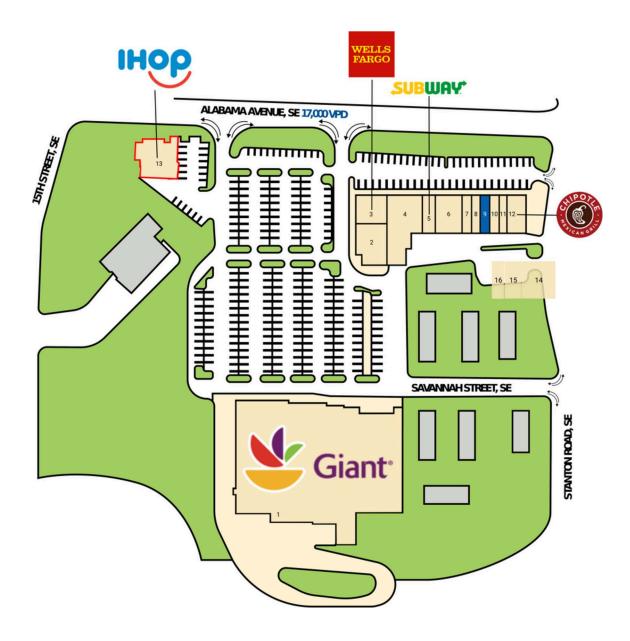

## **SITE PLAN**

#### THE SHOPS AT PARK VILLAGE | WASHINGTON, DC

1,228 SF AVAILABLE

| _ |       |        |                     | 1 |
|---|-------|--------|---------------------|---|
|   | Space | Sq. Ft | Tenant Name         |   |
|   | 1     | 64,945 | Giant               |   |
|   | 2     | 4,450  | Rainbow Apparel     |   |
|   | 3     | 3,484  | Wells Fargo         |   |
|   | 4     | 4,925  | D.C. Public Library |   |
|   | 5     | 1,228  | Subway              |   |
|   | 6     | 3,648  | Dental Dreams       |   |
|   | 7     | 1,228  | Nail Salon          |   |
|   | 8     | 1,228  | City Mobile         |   |
|   | 9     | 1,228  | Available           |   |
|   | 10    | 1,228  | Barber              |   |
|   | 11    | 1,228  | Pizza Boli's        |   |
|   | 12    | 2,430  | Chipotle            |   |
|   | 13    | 5,000  | IHOP                |   |
|   | 14    | 9,000  | IONA Senior Care    |   |
|   |       |        | Center              |   |
|   | 15    | 2,401  | Physical Therapy    |   |
|   | 16    | 1,837  | Plenary Enterprises | J |