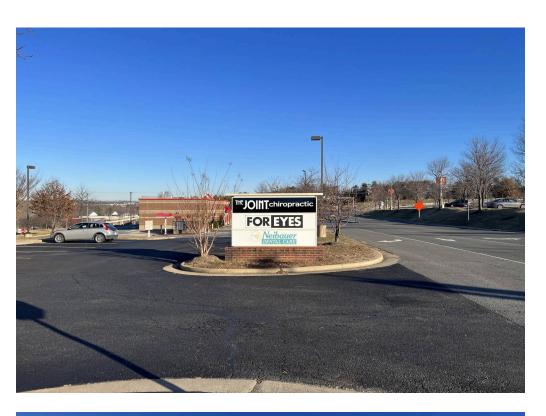

## FREDERICKSBURG, VA

- I Large monument sign availability to complement the endcap space
- I Located at the entrance of Cosner's Corner surrounded by national and regional retailers, including Publix Super Market, Target, Cost Plus World Market, Panera Bread, PetSmart, Ross, Marshalls, Sonic Drive-In, Gourmeltz, and more
- I Close proximity to Mary Washington Hospital and University of Mary Washington