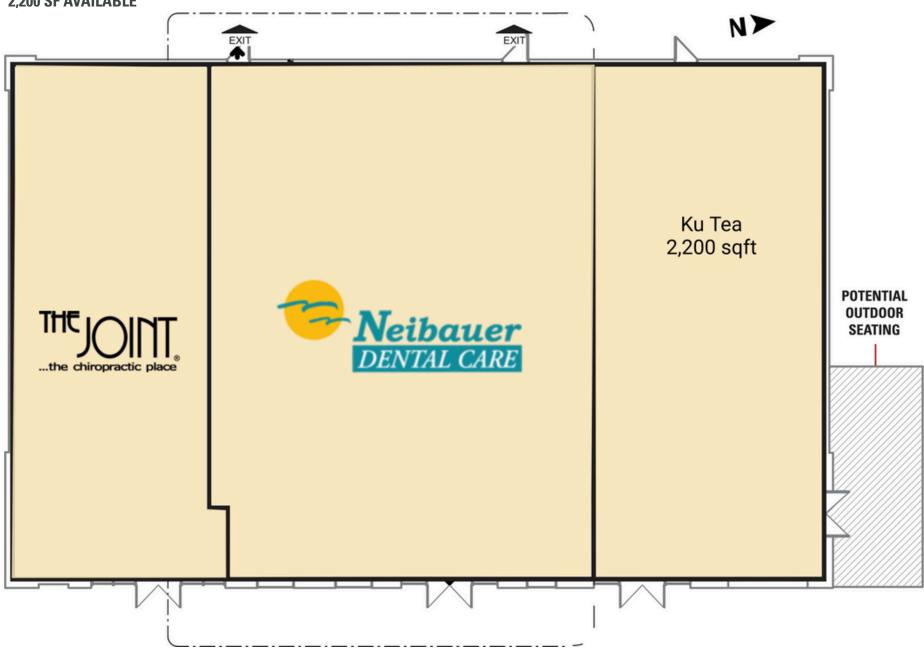

arket, Target, Cost Plus World Market, Panera Bread, PetSmart, Ross, Marshalls, Sonic Drive-In, Gourmeltz, and more
- I Close proximity to Mary Washington Hospital and University of Mary Washington

### **DEMOGRAPHICS 2024**

|          |                       | 1 MILE          | 3 MILES  | 5 MILES  |
|----------|-----------------------|-----------------|----------|----------|
|          | POPULATION            | 3,518           | 29,537   | 85,881   |
|          | DAYTIME<br>POPULATION | 3,738           | 27,990   | 67,702   |
| \$       | HOUSEHOLD<br>INCOME   | \$52,192        | \$78,343 | \$84,994 |
| <b>~</b> | TRAFFIC COUNTS        | 104,000 on I-95 |          |          |

# **CO-TENANTS**



















# **SITE PLAN**

COSNER'S CORNER | FREDERICKSBURG, VA

2,200 SF AVAILABLE





# COSNER'S CORNER | 9861 PATRIOT HIGHWAY, FREDERICKSBURG, VA

Kyle Gamber | kgamber@rappaportco.com | 571.382.1216
Susan Bourgeois | sbourgeois@rappaportco.com | 571.382.1288
rappaportco.com