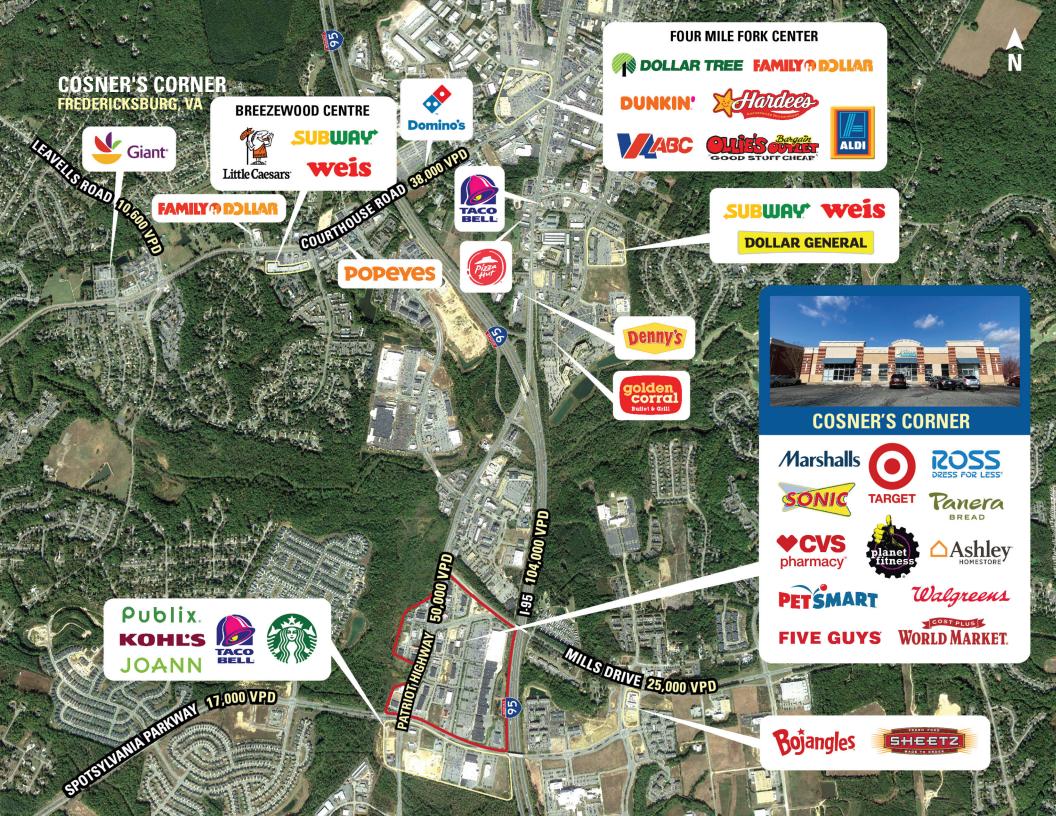

## FREDERICKSBURG, VA

- I Large monument sign availability to complement the endcap space
- I Located at the entrance of Cosner's Corner surrounded by national and regional retailers, including Publix Super Market, Target, Cost Plus World Market, Panera Bread, PetSmart, Ross, Marshalls, Sonic Drive-In, Gourmeltz, and more
- I Close proximity to Mary Washington Hospital and University of Mary Washington

### **DEMOGRAPHICS 2024**

|          |                       | 1 MILE          | 3 MILES  | 5 MILES  |
|----------|-----------------------|-----------------|----------|----------|
|          | POPULATION            | 3,518           | 29,537   | 85,881   |
|          | DAYTIME<br>POPULATION | 3,738           | 27,990   | 67,702   |
| \$       | HOUSEHOLD<br>INCOME   | \$52,192        | \$78,343 | \$84,994 |
| <b>~</b> | TRAFFIC COUNTS        | 104,000 on I-95 |          |          |