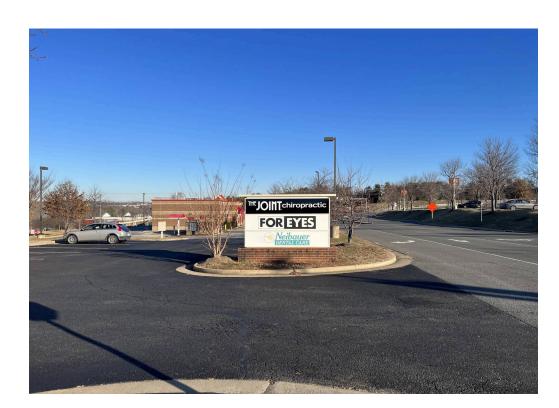

## FREDERICKSBURG, VA

- I Large monument sign availability to complement the endcap space
- I Located at the entrance of Cosner's Corner surrounded by national and regional retailers, including Publix Super Market, Target, Cost Plus World Market, Panera Bread, PetSmart, Ross, Marshalls, Sonic Drive-In, Gourmeltz, and more
- I Close proximity to Mary Washington Hospital and University of Mary Washington