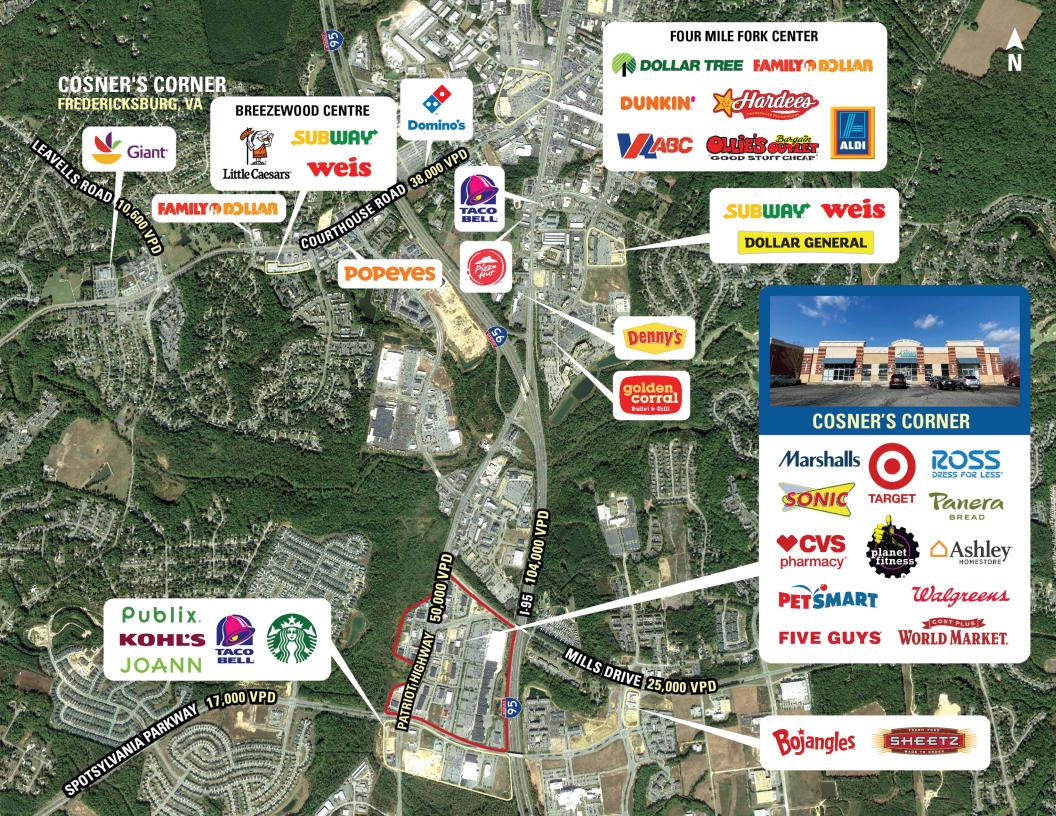

## FREDERICKSBURG, VA

- I Large monument sign availability to complement the endcap space
- I Located at the entrance of Cosner's Corner surrounded by national and regional retailers, including Publix Super Market, Target, Cost Plus World Market, Panera Bread, PetSmart, Ross, Marshalls, Sonic Drive-In, Gourmeltz, and more
- I Close proximity to Mary Washington Hospital and University of Mary Washington

### **DEMOGRAPHICS 2025**

|          |                       | 1 MILE          | 3 MILES  | 5 MILES  |
|----------|-----------------------|-----------------|----------|----------|
| <b>†</b> | POPULATION            | 3,518           | 29,537   | 85,881   |
|          | DAYTIME<br>POPULATION | 3,738           | 27,990   | 67,702   |
| \$       | HOUSEHOLD<br>INCOME   | \$52,192        | \$78,343 | \$84,994 |
| <u></u>  | TRAFFIC COUNTS        | 104,000 on I-95 |          |          |

### **CO-TENANTS**