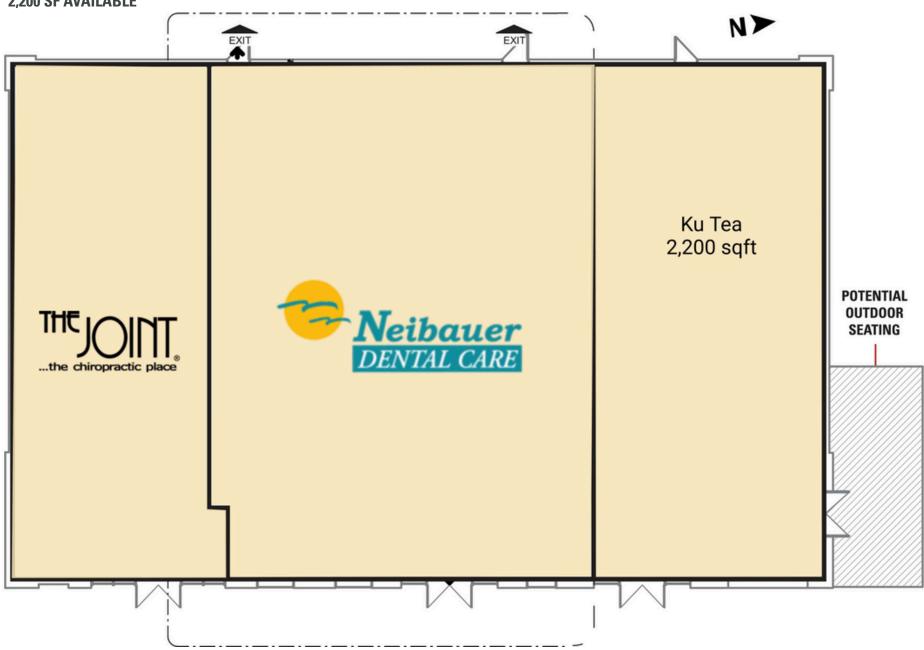

arket, Target, Cost Plus World Market, Panera Bread, PetSmart, Ross, Marshalls, Sonic Drive-In, Gourmeltz, and more
- I Close proximity to Mary Washington Hospital and University of Mary Washington

### **DEMOGRAPHICS 2025**

|          |                       | 1 MILE          | 3 MILES  | 5 MILES  |
|----------|-----------------------|-----------------|----------|----------|
| <b>†</b> | POPULATION            | 3,518           | 29,537   | 85,881   |
|          | DAYTIME<br>POPULATION | 3,738           | 27,990   | 67,702   |
| \$       | HOUSEHOLD<br>INCOME   | \$52,192        | \$78,343 | \$84,994 |
| <u></u>  | TRAFFIC COUNTS        | 104,000 on I-95 |          |          |

### **CO-TENANTS**

















# **SITE PLAN**

COSNER'S CORNER | FREDERICKSBURG, VA

2,200 SF AVAILABLE





# COSNER'S CORNER | 9861 PATRIOT HIGHWAY, FREDERICKSBURG, VA

Kyle Gamber | kgamber@rappaportco.com | 571.382.1216
Susan Bourgeois | sbourgeois@rappaportco.com | 571.382.1288
rappaportco.com