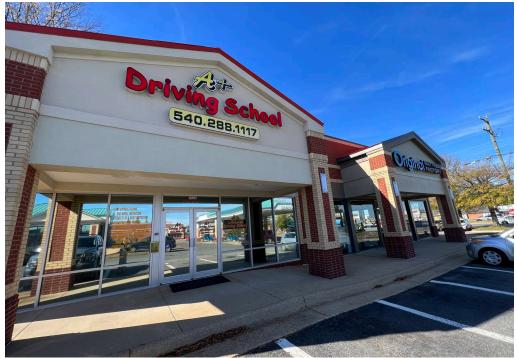

# WAVERLY VILLAGE | FREDERICKSBURG, VA

5,000 - 18,700 SF AVAILABLE

| - 1 ' | Space | Sq. Ft | Tenant Name        | Space | Sq. Ft | Tenant Name       | Space | Sq. Ft | Tenant Name                |
|-------|-------|--------|--------------------|-------|--------|-------------------|-------|--------|----------------------------|
|       | 1     | 1,000  | Deli Martinez      | 4     | 2,000  | A+ Driving School | 7     | 5,000  | Otani Japanese Steak House |
|       | 2     | 4,000  | VKB Kitchen & Bath | 5     | 6,600  | FedEx Office      | 8     | 18,700 | Available                  |
|       | 3     | 3,000  | Mattress Factory   | 6     | 5,000  | Available         |       |        |                            |