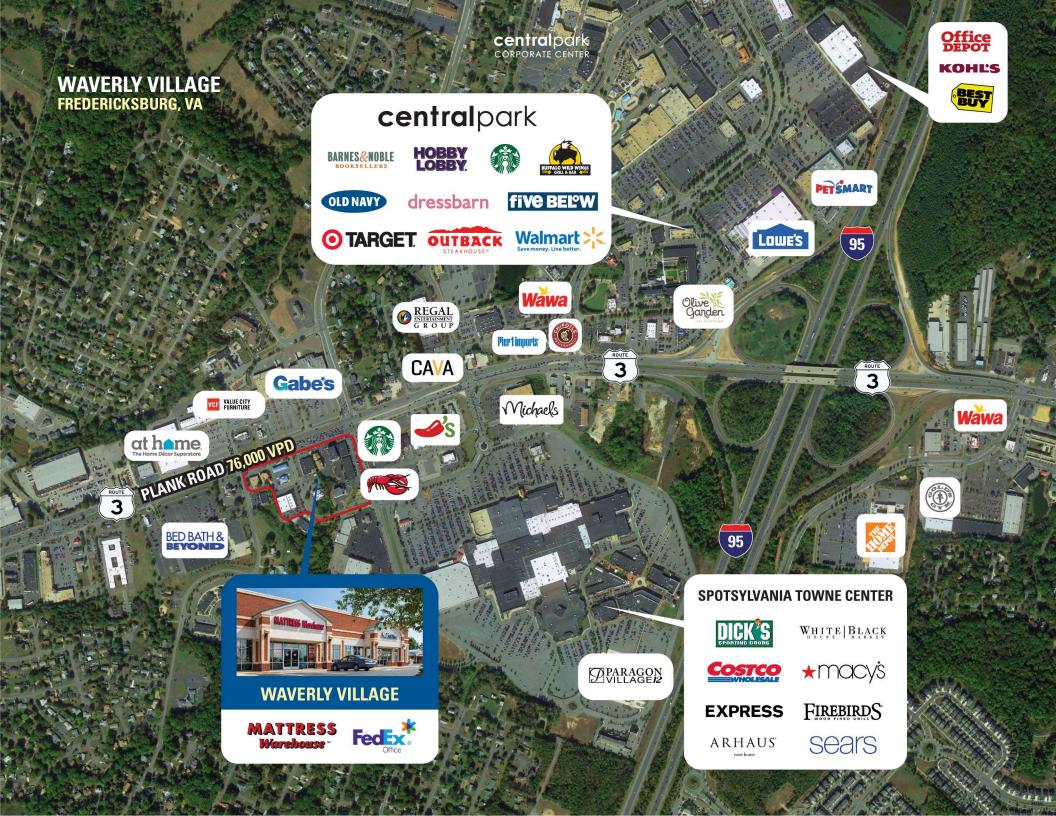

enience and accessibility, residents, shoppers, and daytime professionals enjoy the blended tenant mix of essential, service, and dining offerings
- Directly visible from Route 3 (Plank Road), this marketplace creates the ideal shopping experience through an abundance of parking, signage, and visibility

## **DEMOGRAPHICS 2024**

|         |                       | 1 MILE    | 3 MILES    | 5 MILES   |
|---------|-----------------------|-----------|------------|-----------|
| ŤŤ      | POPULATION            | 4,482     | 54,851     | 128,961   |
|         | DAYTIME<br>POPULATION | 11,984    | 43,824     | 68,833    |
| \$      | HOUSEHOLD<br>INCOME   | \$112,351 | \$89,704   | \$99,752  |
| <u></u> | TRAFFIC COUNTS        | 80,000 on | Plank Road | I (Rt. 3) |

#### **CO-TENANTS**











# **SITE PLAN**

# WAVERLY VILLAGE | FREDERICKSBURG, VA

5,000 - 18,700 SF AVAILABLE





| - 1 ' | Space | Sq. Ft | Tenant Name        | Space | Sq. Ft | Tenant Name       | Space | Sq. Ft | Tenant Name                |
|-------|-------|--------|--------------------|-------|--------|-------------------|-------|--------|----------------------------|
|       | 1     | 1,000  | Deli Martinez      | 4     | 2,000  | A+ Driving School | 7     | 5,000  | Otani Japanese Steak House |
|       | 2     | 4,000  | VKB Kitchen & Bath | 5     | 6,600  | FedEx Office      | 8     | 18,700 | Available                  |
|       | 3     | 3,000  | Mattress Factory   | 6     | 5,000  | Available         |       |        |                            |



### WAVERLY VILLAGE | 3546 PLANK ROAD, FREDERICKSB