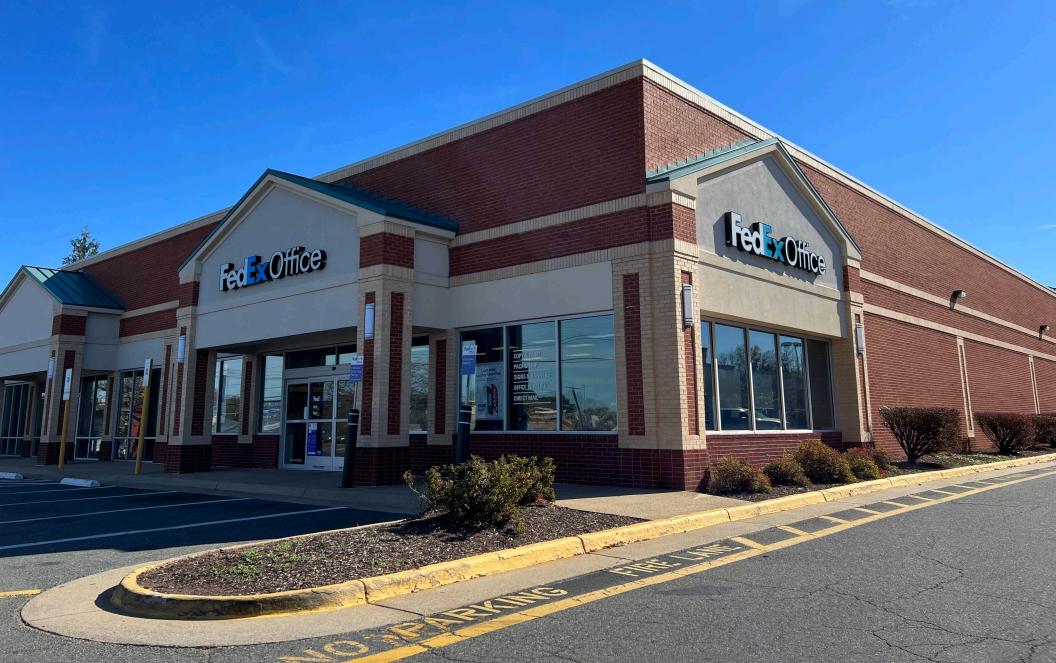

# WAVERLY VILLAGE | FREDERICKSBURG, VA

5,000 - 18,700 SF AVAILABLE

| - 1 ' | Space | Sq. Ft | Tenant Name        | Space | Sq. Ft | Tenant Name       | Space | Sq. Ft | Tenant Name                |
|-------|-------|--------|--------------------|-------|--------|-------------------|-------|--------|----------------------------|
|       | 1     | 1,000  | Deli Martinez      | 4     | 2,000  | A+ Driving School | 7     | 5,000  | Otani Japanese Steak House |
|       | 2     | 4,000  | VKB Kitchen & Bath | 5     | 6,600  | FedEx Office      | 8     | 18,700 | Available                  |
|       | 3     | 3,000  | Mattress Factory   | 6     | 5,000  | Available         |       |        |                            |