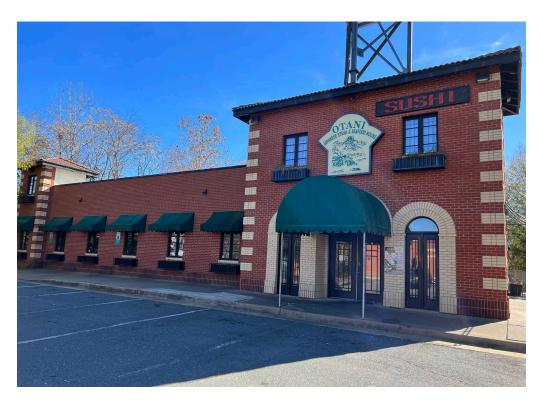

# WAVERLY VILLAGE | FREDERICKSBURG, VA

5,000 - 18,700 SF AVAILABLE

| - 1 ' | Space | Sq. Ft | Tenant Name        | Space | Sq. Ft | Tenant Name       | Space | Sq. Ft | Tenant Name                |
|-------|-------|--------|--------------------|-------|--------|-------------------|-------|--------|----------------------------|
|       | 1     | 1,000  | Deli Martinez      | 4     | 2,000  | A+ Driving School | 7     | 5,000  | Otani Japanese Steak House |
|       | 2     | 4,000  | VKB Kitchen & Bath | 5     | 6,600  | FedEx Office      | 8     | 18,700 | Available                  |
|       | 3     | 3,000  | Mattress Factory   | 6     | 5,000  | Available         |       |        |                            |