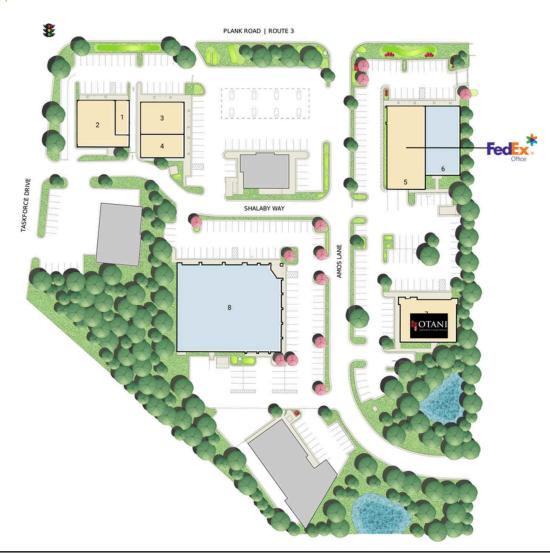

# **SITE PLAN**

# WAVERLY VILLAGE | FREDERICKSBURG, VA

5,000 - 18,700 SF AVAILABLE

| - 1 ' | Space | Sq. Ft | Tenant Name        | Space | Sq. Ft | Tenant Name       | Space | Sq. Ft | Tenant Name                |
|-------|-------|--------|--------------------|-------|--------|-------------------|-------|--------|----------------------------|
|       | 1     | 1,000  | Deli Martinez      | 4     | 2,000  | A+ Driving School | 7     | 5,000  | Otani Japanese Steak House |
|       | 2     | 4,000  | VKB Kitchen & Bath | 5     | 6,600  | FedEx Office      | 8     | 18,700 | Available                  |
|       | 3     | 3,000  | Mattress Factory   | 6     | 5,000  | Available         |       |        |                            |