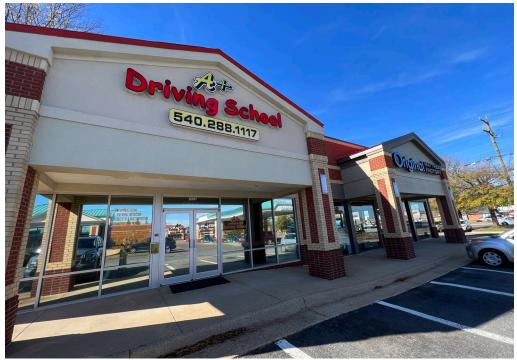

# WAVERLY VILLAGE | FREDERICKSBURG, VA

5,000 - 18,700 SF AVAILABLE

| - 1 ' | Space | Sq. Ft | Tenant Name        | Space | Sq. Ft | Tenant Name       | Space | Sq. Ft | Tenant Name                |
|-------|-------|--------|--------------------|-------|--------|-------------------|-------|--------|----------------------------|
|       | 1     | 1,000  | Deli Martinez      | 4     | 2,000  | A+ Driving School | 7     | 5,000  | Otani Japanese Steak House |
|       | 2     | 4,000  | VKB Kitchen & Bath | 5     | 6,600  | FedEx Office      | 8     | 18,700 | Available                  |
|       | 3     | 3,000  | Mattress Factory   | 6     | 5,000  | Available         |       |        |                            |