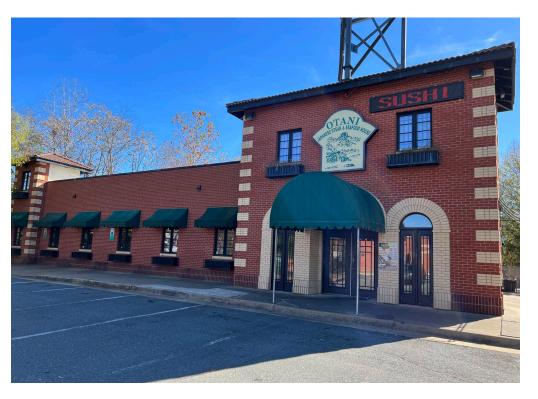

# WAVERLY VILLAGE | FREDERICKSBURG, VA

5,000 - 18,700 SF AVAILABLE

| - 1 ' | Space | Sq. Ft | Tenant Name        | Space | Sq. Ft | Tenant Name       | Space | Sq. Ft | Tenant Name                |
|-------|-------|--------|--------------------|-------|--------|-------------------|-------|--------|----------------------------|
|       | 1     | 1,000  | Deli Martinez      | 4     | 2,000  | A+ Driving School | 7     | 5,000  | Otani Japanese Steak House |
|       | 2     | 4,000  | VKB Kitchen & Bath | 5     | 6,600  | FedEx Office      | 8     | 18,700 | Available                  |
|       | 3     | 3,000  | Mattress Factory   | 6     | 5,000  | Available         |       |        |                            |