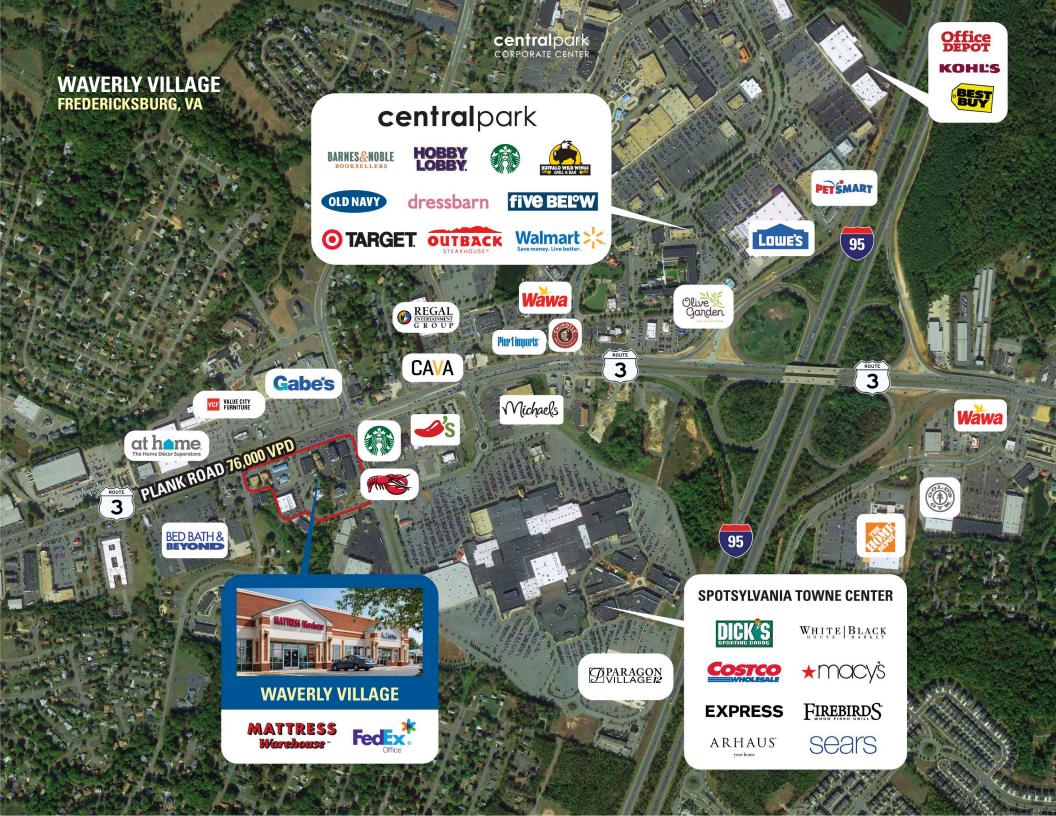

enience and accessibility, residents, shoppers, and daytime professionals enjoy the blended tenant mix of essential, service, and dining offerings
- Directly visible from Route 3 (Plank Road), this marketplace creates the ideal shopping experience through an abundance of parking, signage, and visibility

## **DEMOGRAPHICS 2025**

|         |                       | 1 MILE    | 3 MILES    | 5 MILES   |
|---------|-----------------------|-----------|------------|-----------|
| ŤŤ      | POPULATION            | 4,482     | 54,851     | 128,961   |
|         | DAYTIME<br>POPULATION | 11,984    | 43,824     | 68,833    |
| \$      | HOUSEHOLD<br>INCOME   | \$112,351 | \$89,704   | \$99,752  |
| <u></u> | TRAFFIC COUNTS        | 80,000 on | Plank Road | I (Rt. 3) |

#### **CO-TENANTS**











# **SITE PLAN**

# WAVERLY VILLAGE | FREDERICKSBURG, VA

5,000 - 18,700 SF AVAILABLE





| - 1 ' | Space | Sq. Ft | Tenant Name        | Space | Sq. Ft | Tenant Name       | Space | Sq. Ft | Tenant Name                |
|-------|-------|--------|--------------------|-------|--------|-------------------|-------|--------|----------------------------|
|       | 1     | 1,000  | Deli Martinez      | 4     | 2,000  | A+ Driving School | 7     | 5,000  | Otani Japanese Steak House |
|       | 2     | 4,000  | VKB Kitchen & Bath | 5     | 6,600  | FedEx Office      | 8     | 18,700 | Available                  |
|       | 3     | 3,000  | Mattress Factory   | 6     | 5,000  | Available         |       |        |                            |



### WAVERLY VILLAGE | 3546 PLANK ROAD, FREDERICKSB