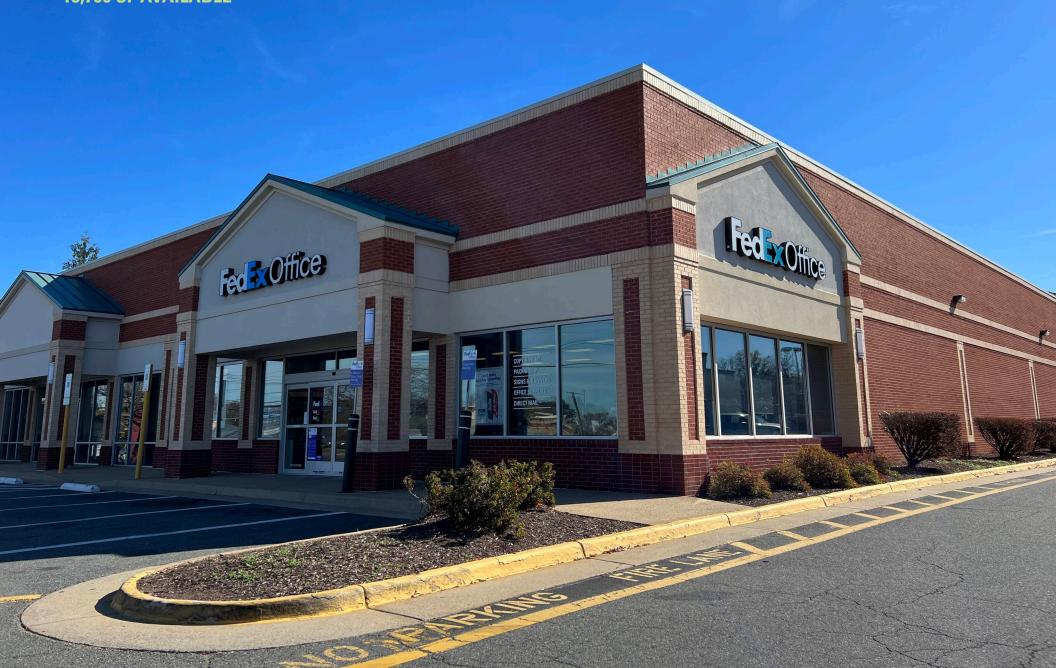

# WAVERLY VILLAGE FREDERICKSBURG, VA 18,700 SF AVAILABLE

# WAVERLY VILLAGE | FREDERICKSBURG, VA

18,700 SF AVAILABLE

| Space | Sq. Ft | Tenant Name        | Space | Sq. Ft | Tenant Name       | Space | Sq. Ft | Tenant Name                |
|-------|--------|--------------------|-------|--------|-------------------|-------|--------|----------------------------|
| 1     | 1,000  | Deli Martinez      | 4     | 2,000  | A+ Driving School | 7     | 5,000  | Otani Japanese Steak House |
| 2     | 4,000  | VKB Kitchen & Bath | 5     | 6,600  | FedEx Office      | 8     | 18,700 | Available                  |
| 3     | 3,000  | Mattress Factory   | 6     | 5,000  | Keep Active       |       |        |                            |