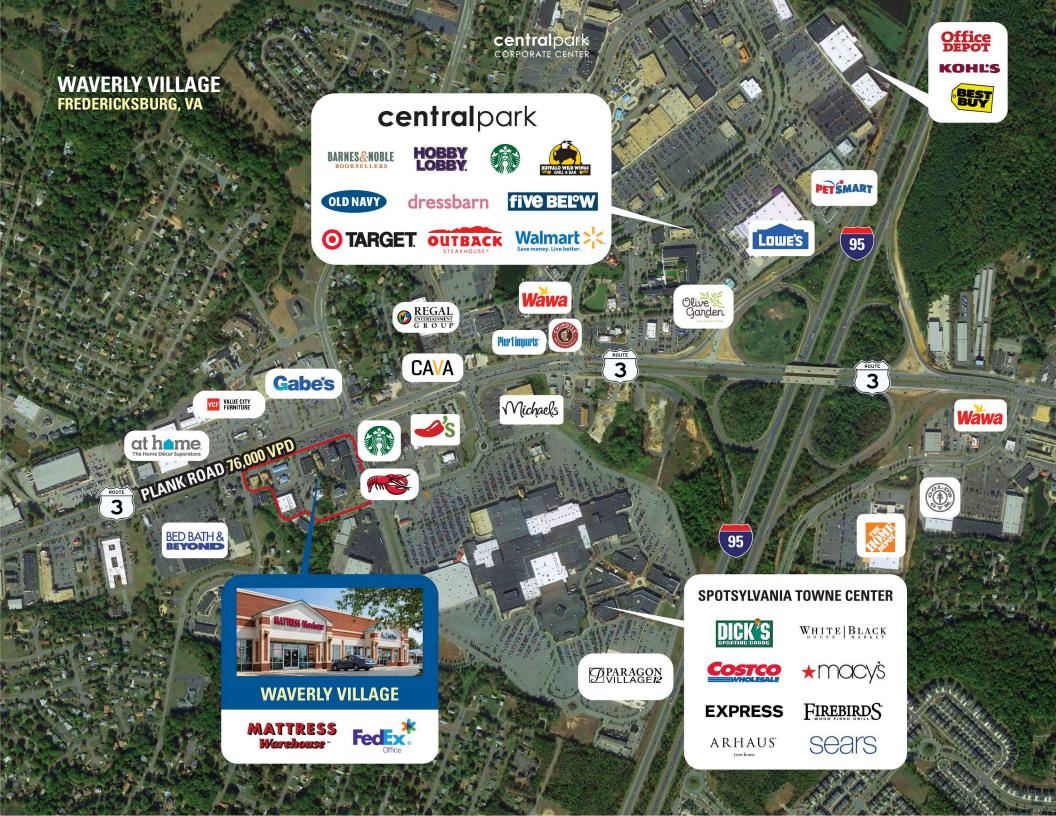

## WAVERLY VILLAGE FREDERICKSBURG, VA

- | 45,300 SF shopping center in the heart of Fredericksburg
- I Encompassing convenience and accessibility, residents, shoppers, and daytime professionals enjoy the blended tenant mix of essential, service, and dining offerings
- Directly visible from Route 3 (Plank Road), this marketplace creates the ideal shopping experience through an abundance of parking, signage, and visibility

## **DEMOGRAPHICS 2025**

|         |                       | 1 MILE                       | 3 MILES  | 5 MILES  |  |
|---------|-----------------------|------------------------------|----------|----------|--|
| ŤŤ      | POPULATION            | 4,482                        | 54,851   | 128,961  |  |
|         | DAYTIME<br>POPULATION | 11,984                       | 43,824   | 68,833   |  |
| \$      | HOUSEHOLD<br>INCOME   | \$112,351                    | \$89,704 | \$99,752 |  |
| <u></u> | TRAFFIC COUNTS        | 80,000 on Plank Road (Rt. 3) |          |          |  |