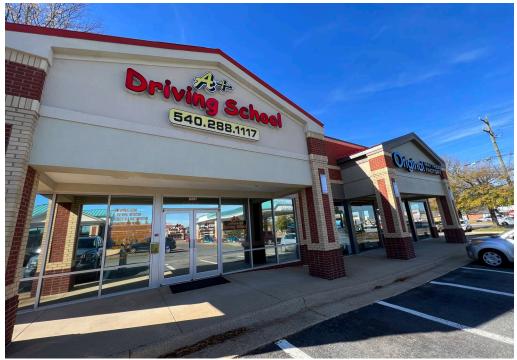

#### **CO-TENANTS**

# WAVERLY VILLAGE | FREDERICKSBURG, VA

18,700 SF AVAILABLE

| Space | Sq. Ft | Tenant Name        | Space | Sq. Ft | Tenant Name       | Space | Sq. Ft | Tenant Name                |
|-------|--------|--------------------|-------|--------|-------------------|-------|--------|----------------------------|
| 1     | 1,000  | Deli Martinez      | 4     | 2,000  | A+ Driving School | 7     | 5,000  | Otani Japanese Steak House |
| 2     | 4,000  | VKB Kitchen & Bath | 5     | 6,600  | FedEx Office      | 8     | 18,700 | Available                  |
| 3     | 3,000  | Mattress Factory   | 6     | 5,000  | Keep Active       |       |        |                            |