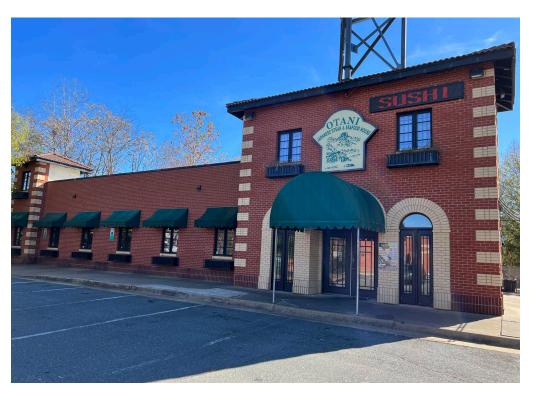

#### **CO-TENANTS**

# WAVERLY VILLAGE | FREDERICKSBURG, VA

18,700 SF AVAILABLE

| Space | Sq. Ft | Tenant Name        | Space | Sq. Ft | Tenant Name       | Space | Sq. Ft | Tenant Name                |
|-------|--------|--------------------|-------|--------|-------------------|-------|--------|----------------------------|
| 1     | 1,000  | Deli Martinez      | 4     | 2,000  | A+ Driving School | 7     | 5,000  | Otani Japanese Steak House |
| 2     | 4,000  | VKB Kitchen & Bath | 5     | 6,600  | FedEx Office      | 8     | 18,700 | Available                  |
| 3     | 3,000  | Mattress Factory   | 6     | 5,000  | Keep Active       |       |        |                            |