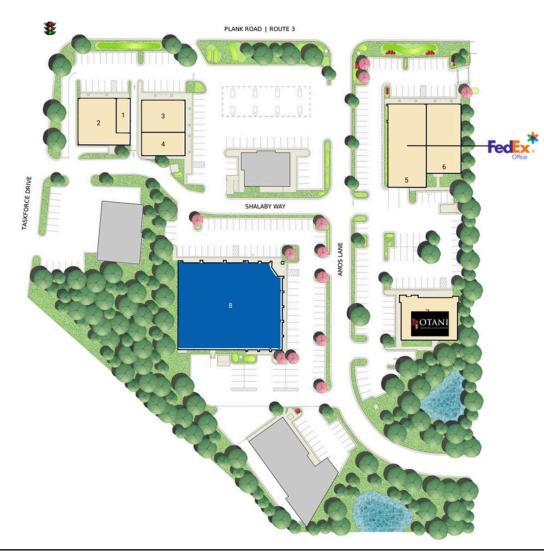

# **SITE PLAN**

# WAVERLY VILLAGE | FREDERICKSBURG, VA

18,700 SF AVAILABLE

| Space | Sq. Ft | Tenant Name        | Space | Sq. Ft | Tenant Name       | Space | Sq. Ft | Tenant Name                |
|-------|--------|--------------------|-------|--------|-------------------|-------|--------|----------------------------|
| 1     | 1,000  | Deli Martinez      | 4     | 2,000  | A+ Driving School | 7     | 5,000  | Otani Japanese Steak House |
| 2     | 4,000  | VKB Kitchen & Bath | 5     | 6,600  | FedEx Office      | 8     | 18,700 | Available                  |
| 3     | 3,000  | Mattress Factory   | 6     | 5,000  | Keep Active       |       |        |                            |