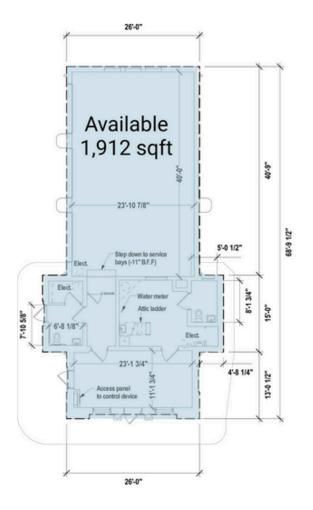

ility along a main street
- I Surrounded by vibrant communities, plenty of retail, hotels, restaurants, and more bringing lots of foot traffic

#### **DEMOGRAPHICS 2025**

|          |                       | 0.25 MILE            | 0.5 MILE  | 1 MILE    |
|----------|-----------------------|----------------------|-----------|-----------|
| <b>†</b> | POPULATION            | 5,265                | 15,940    | 68,422    |
|          | DAYTIME<br>POPULATION | 8,888                | 42,175    | 170,613   |
| \$       | HOUSEHOLD<br>INCOME   | \$150,813            | \$165,682 | \$164,200 |
| <u>~</u> | TRAFFIC COUNTS        | 9,200 on P Street NW |           |           |

#### **AREA RETAILERS**



















## **SITE PLAN**

## 2200 P STREET NW | WASHINGTON, DC

### 1,912 SF AVAILABLE



SCALED PLAN: 1/16"= 1'-0"



# 2200 P STREET NW

**WASHINGTON, DC** 









### 2200 P STREET NW | 2200 P STREET NW, WASHINGTON, DC

Zach Elcano | zelcano@rappaportco.com | 571.382.1228

rappaportco.com