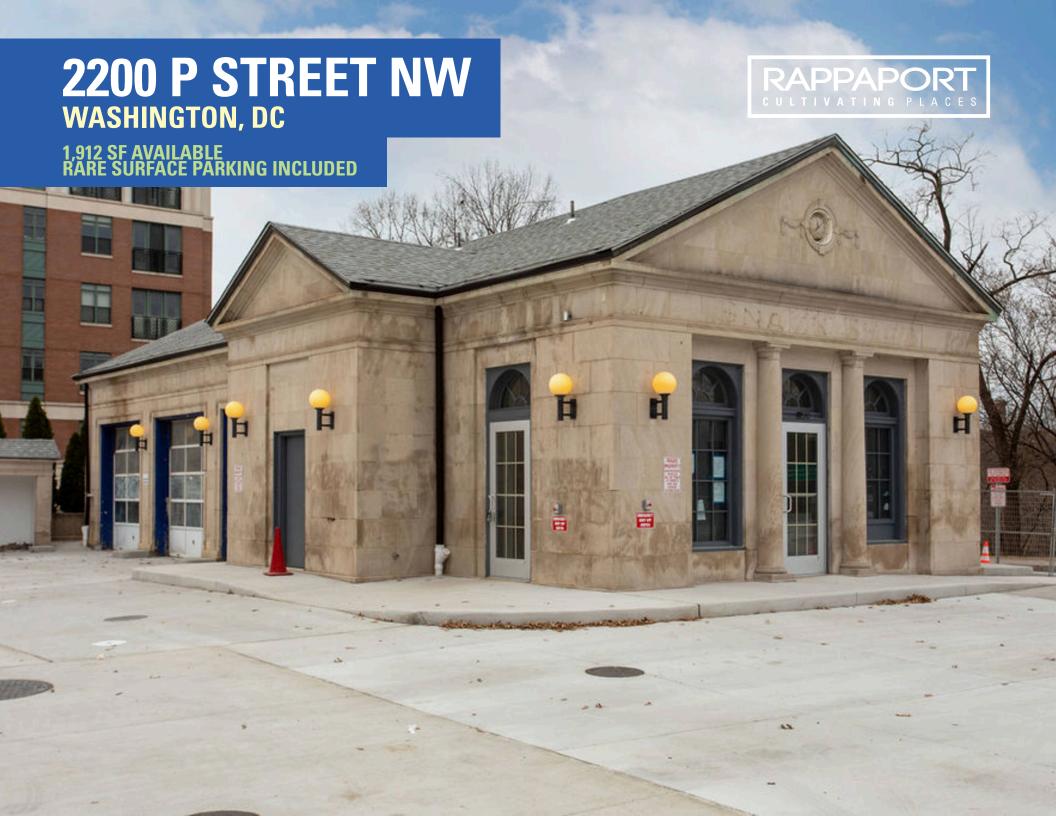

# 2200 P STREET NW

- **WASHINGTON, DC**
- I Rare site with surface parking available situated between Dupont Circle and Georgetown with direct connection to both on P Street NW
- I Ideal convenience or retail store opportunity with high visibility along a main street
- I Surrounded by vibrant communities, plenty of retail, hotels, restaurants, and more bringing lots of foot traffic

# 2200 P STREET NW

**WASHINGTON, DC** 