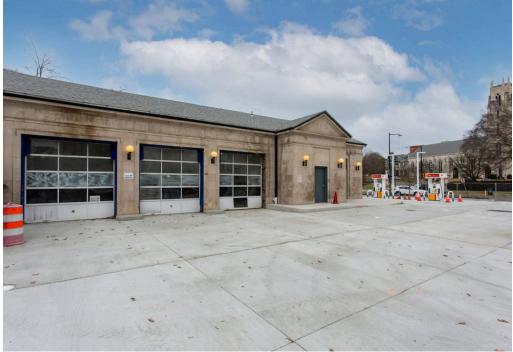

# 2200 P STREET NW

- **WASHINGTON, DC**
- I Rare site with surface parking available situated between Dupont Circle and Georgetown with direct connection to both on P Street NW
- I Ideal convenience or retail store opportunity with high visibility along a main street
- I Surrounded by vibrant communities, plenty of retail, hotels, restaurants, and more bringing lots of foot traffic

### 1,912 SF AVAILABLE

SCALED PLAN: 1/16"= 1'-0"