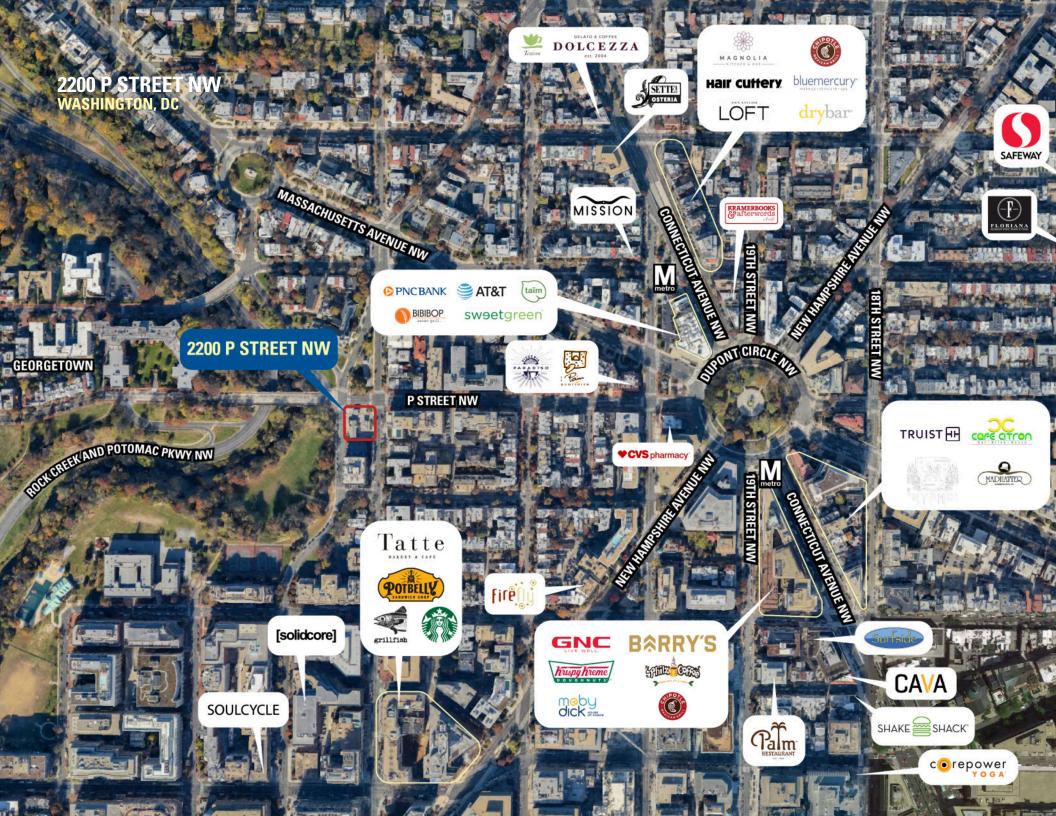

h on P Street NW
- I Ideal convenience or retail store opportunity with high visibility along a main street
- I Surrounded by vibrant communities, plenty of retail, hotels, restaurants, and more bringing lots of foot traffic

#### **DEMOGRAPHICS 2025**

|          |                       | 0.25 MILE            | 0.5 MILE  | 1 MILE    |
|----------|-----------------------|----------------------|-----------|-----------|
| <b>†</b> | POPULATION            | 5,265                | 15,940    | 68,422    |
|          | DAYTIME<br>POPULATION | 8,888                | 42,175    | 170,613   |
| \$       | HOUSEHOLD<br>INCOME   | \$150,813            | \$165,682 | \$164,200 |
| <u>~</u> | TRAFFIC COUNTS        | 9,200 on P Street NW |           |           |

#### **AREA RETAILERS**



















## **SITE PLAN**

## 2200 P STREET NW | WASHINGTON, DC

### 1,912 SF AVAILABLE



SCALED PLAN: 1/16"= 1'-0"



# 2200 P STREET NW

**WASHINGTON, DC** 









### 2200 P STREET NW | 2200 P STREET NW, WASHINGTON, DC

Zach Elcano | zelcano@rappaportco.com | 571.382.1228

rappaportco.com