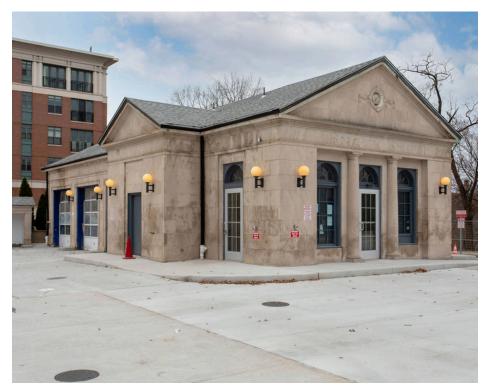

# 2200 P STREET NW

- **WASHINGTON, DC**
- I Rare site with surface parking available situated between Dupont Circle and Georgetown with direct connection to both on P Street NW
- I Ideal convenience or retail store opportunity with high visibility along a main street
- I Surrounded by vibrant communities, plenty of retail, hotels, restaurants, and more bringing lots of foot traffic