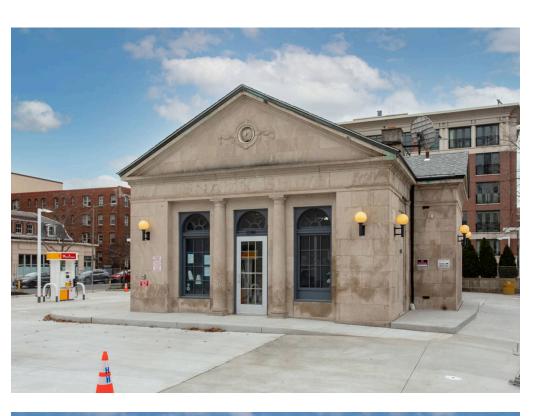

# 2200 P STREET NW

- **WASHINGTON, DC**
- I Rare site with surface parking available situated between Dupont Circle and Georgetown with direct connection to both on P Street NW
- I Ideal convenience or retail store opportunity with high visibility along a main street
- I Surrounded by vibrant communities, plenty of retail, hotels, restaurants, and more bringing lots of foot traffic

### 1,912 SF AVAILABLE

SCALED PLAN: 1/16"= 1'-0"