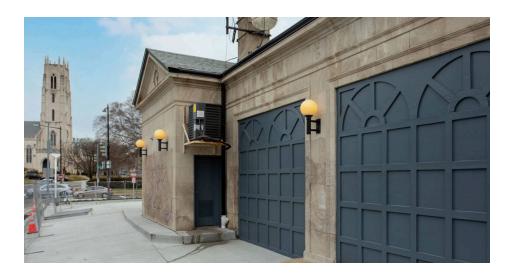

# 2200 P STREET NW

- **WASHINGTON, DC**
- I Rare site with surface parking available situated between Dupont Circle and Georgetown with direct connection to both on P Street NW
- I Ideal convenience or retail store opportunity with high visibility along a main street
- I Surrounded by vibrant communities, plenty of retail, hotels, restaurants, and more bringing lots of foot traffic