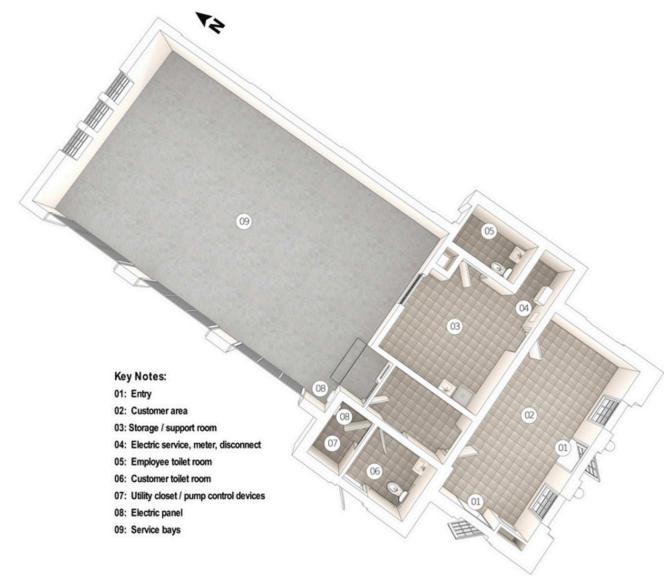

Surrounded by vibrant communities, plenty of retail, hotels, restaurants, and more bringing lots of foot traffic

#### **DEMOGRAPHICS 2025**

|          |                       | 0.25 MILE            | 0.5 MILE  | 1 MILE    |
|----------|-----------------------|----------------------|-----------|-----------|
| <b>†</b> | POPULATION            | 5,265                | 15,940    | 68,422    |
|          | DAYTIME<br>POPULATION | 8,888                | 42,175    | 170,613   |
| \$       | HOUSEHOLD<br>INCOME   | \$150,813            | \$165,682 | \$164,200 |
| <u>~</u> | TRAFFIC COUNTS        | 9,200 on P Street NW |           |           |

#### **AREA RETAILERS**



















## **SITE PLAN**

## 2200 P STREET NW | WASHINGTON, DC

### 1,912 SF AVAILABLE



SCALED PLAN: 1/16"= 1'-0"



# 2200 P STREET NW

**WASHINGTON, DC** 









### 2200 P STREET NW | 2200 P STREET NW, WASHINGTON, DC

Zach Elcano | zelcano@rappaportco.com | 571.382.1228

rappaportco.com