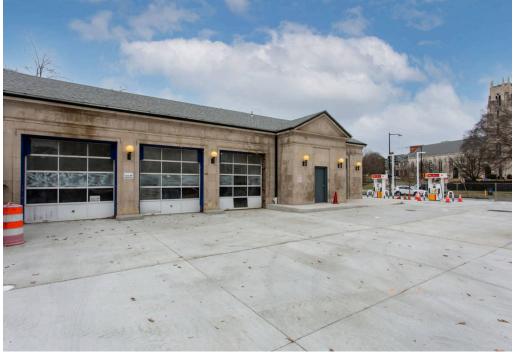

# 2200 P STREET NW

- **WASHINGTON, DC**
- I Rare site with surface parking available situated between Dupont Circle and Georgetown with direct connection to both on P Street NW
- I Ideal convenience or retail store opportunity with high visibility along a main street
- I Surrounded by vibrant communities, plenty of retail, hotels, restaurants, and more bringing lots of foot traffic