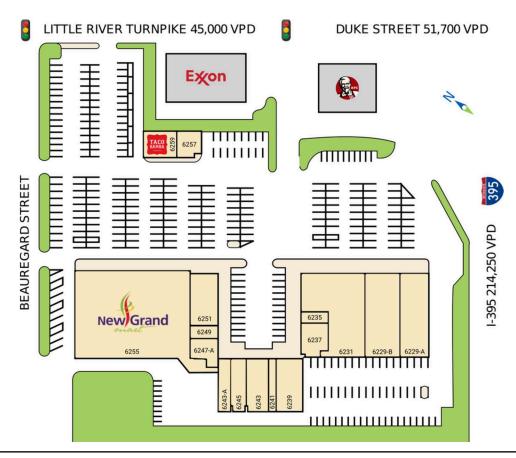

# **SITE PLAN**

## **NEW GRAND SHOPPING CENTER | ALEXANDRIA, VA**

| / 6241<br>undromat 6243 | 932<br>2,800   | Phones Plus<br>Halal Meats | 6251<br>6255             | 3,120<br>23,800          | Panaderia Latina<br>New Grand Mart |
|-------------------------|----------------|----------------------------|--------------------------|--------------------------|------------------------------------|
|                         | •              | Halal Meats                | 6255                     | 23,800                   | New Grand Mart                     |
| - 0040 4                |                |                            |                          |                          |                                    |
| s 6243-A                | <b>4 1,530</b> | New Grand Mart Warehouse   | 6257                     | 1,400                    | Mama's Chicken                     |
| 6245                    | 1,250          | Halal Kabob Restaurant     | 6259                     | 2,000                    | Taco Bamba                         |
| 6247- <i>F</i>          | A 1,200        | Barber Shop                |                          |                          |                                    |
| Place 6249              | 800            | Dana's Salon               |                          |                          |                                    |
|                         | 6247-          | 6247-A 1,200               | 6247-A 1,200 Barber Shop | 6247-A 1,200 Barber Shop | 6247-A 1,200 Barber Shop           |