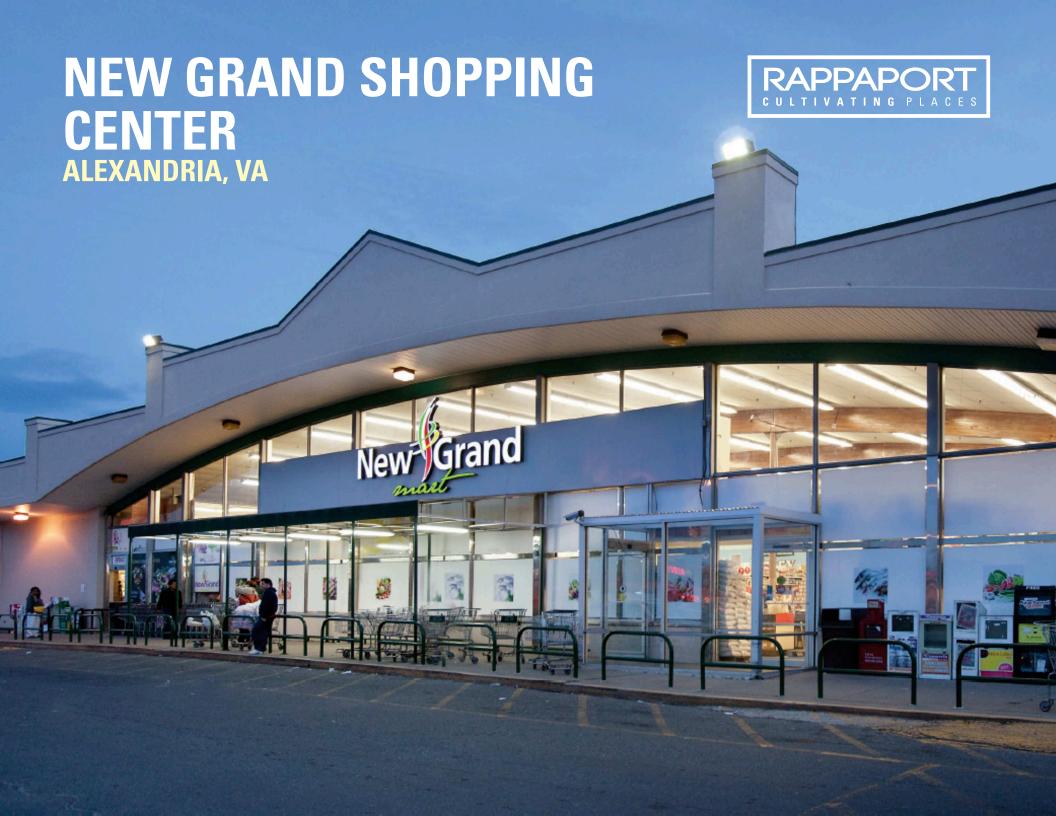

## **NEW GRAND SHOPPING CENTER ALEXANDRIA, VA**

- I Positioned in a highly visible corner of I-395 and Little River Turnpike across from the Plaza at Landmark and just down from Pinecrest Plaza in Alexandria
- I Anchored by New Grand Mart, a large grocery store, this shopping center is filled with a variety of shops to fulfill all the neighborhood
- I Ample parking spaces available with direct access to Little River Turnpike leading straight onto I-395