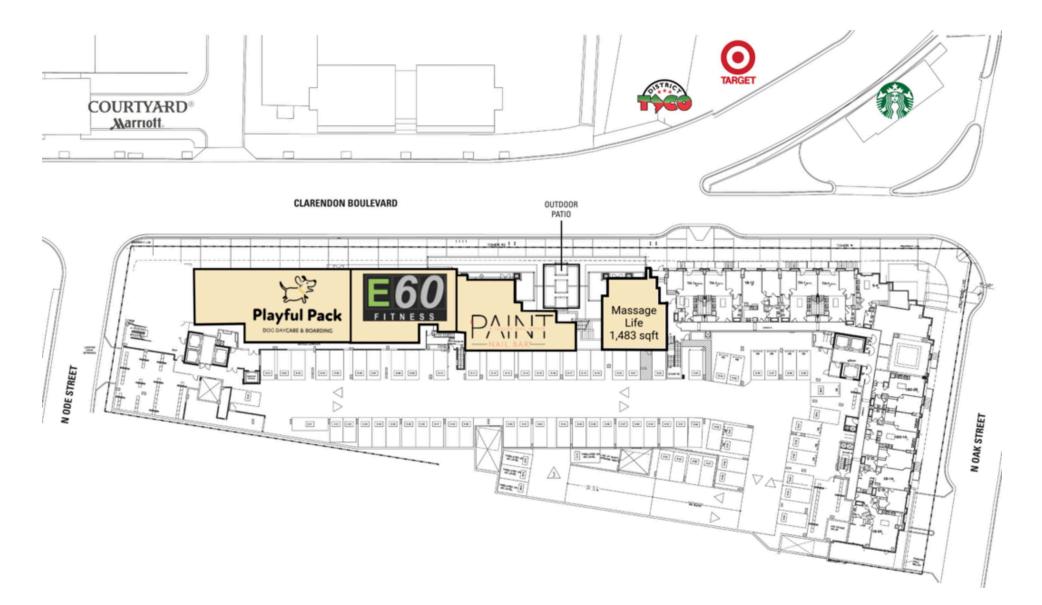

## **AREA RETAILERS**

SEDONA SEDONA | SLATE | ARLINGTON, VA FULLY LEASED

SEDONA | SLATE | 1510 CLARENDON BLVD, ARLINGTON, VA

Mike Howard | mhoward@rappaportco.com | 571.382.1219 Kyle Gamber | kgamber@rappaportco.com | 571.382.1216