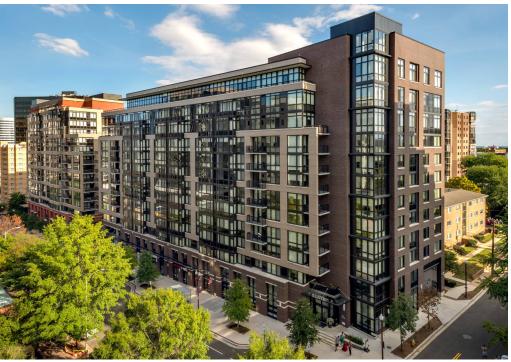

## SEDONA SLATE ARLINGTON, VA FULLY LEASED

## SEDONA | SLATE Arlington, VA

- Options abound in this dynamic neighborhood with local dining operators, national restaurant chains, trendy boutiques and big box retail, all accessible by foot or by metro
- Luxury high-rise with 474 apartments with unparalleled amenities and two styles of refined, feature-filled interiors
- The central Rosslyn location makes Sedona | Slate the perfect place to live, work and play with 10M+ SF in existing office space and 13,666 daily riders on the Rosslyn metro (ranked 11th systemwide)
- Over 2,000 hotels in the immediate area with Key Bridge Marriott hosting up to 582 rooms (0.7 miles from site)
- | Outdoor patio seating available