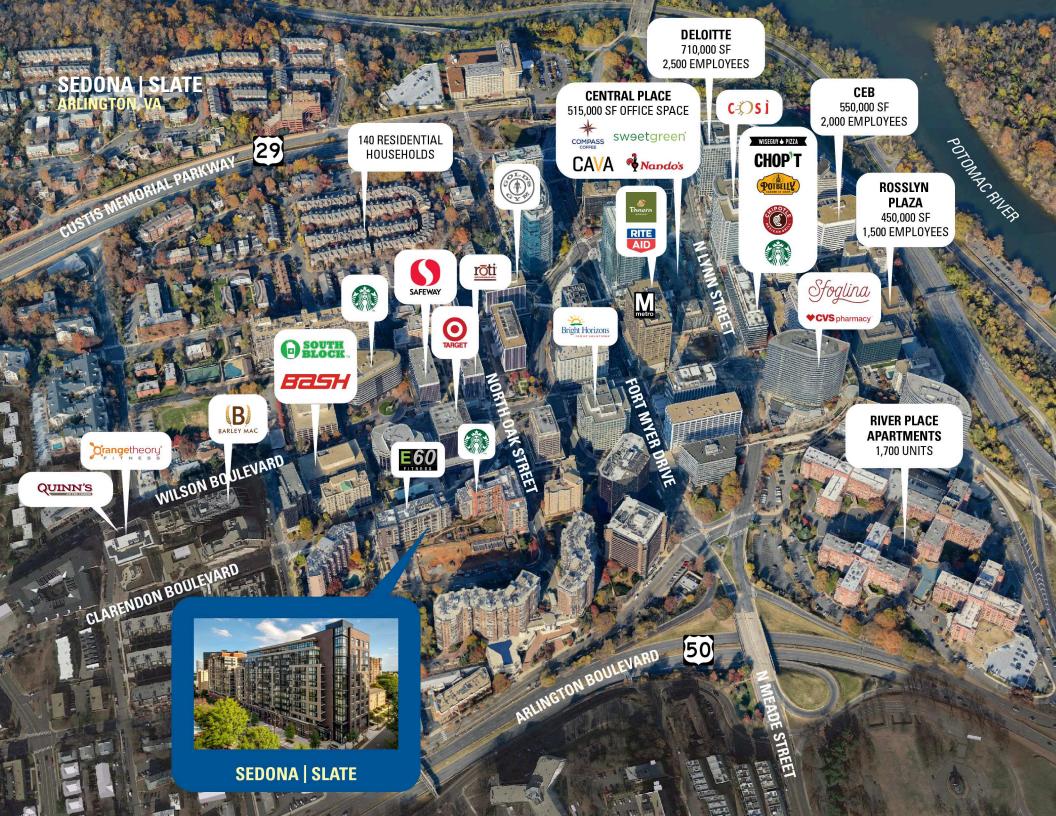

## SEDONA | SLATE Arlington, VA

- Options abound in this dynamic neighborhood with local dining operators, national restaurant chains, trendy boutiques and big box retail, all accessible by foot or by metro
- Luxury high-rise with 474 apartments with unparalleled amenities and two styles of refined, feature-filled interiors
- The central Rosslyn location makes Sedona | Slate the perfect place to live, work and play with 10M+ SF in existing office space and 13,666 daily riders on the Rosslyn metro (ranked 11th systemwide)
- Over 2,000 hotels in the immediate area with Key Bridge Marriott hosting up to 582 rooms (0.7 miles from site)
- | Outdoor patio seating available

## **AREA RETAILERS**

SEDONA SEDONA | SLATE | ARLINGTON, VA FULLY LEASED

SEDONA | SLATE | 1510 CLARENDON BLVD, ARLINGTON, VA

Mike Howard | mhoward@rappaportco.com | 571.382.1219 Kyle Gamber | kgamber@rappaportco.com | 571.382.1216