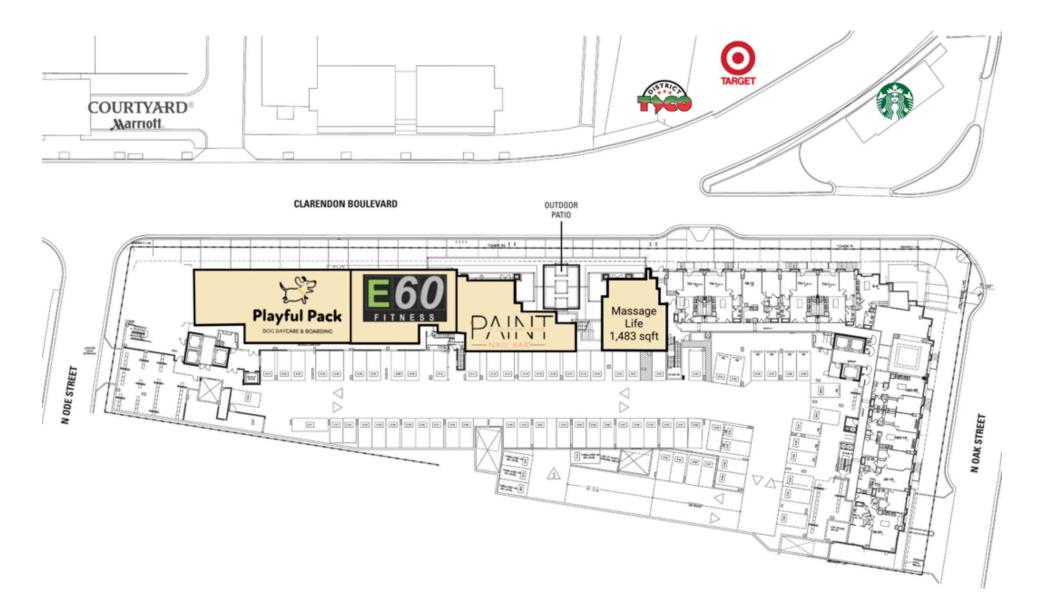

## **AREA RETAILERS**

SEDONA SEDONA | SLATE | ARLINGTON, VA FULLY LEASED

SEDONA | SLATE | 1510 CLARENDON BLVD, ARLINGTON, VA

Mike Howard | mhoward@rappaportco.com | 571.382.1219 Kyle Gamber | kgamber@rappaportco.com | 571.382.1216