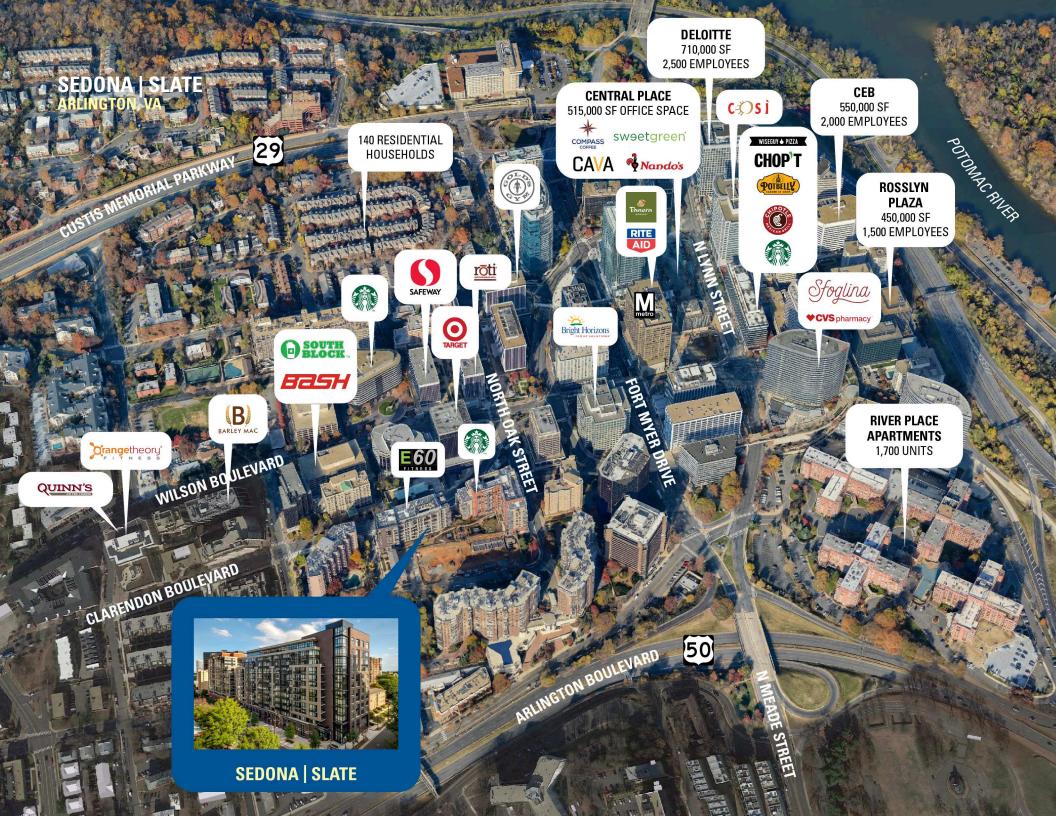

## SEDONA | SLATE Arlington, VA

- Options abound in this dynamic neighborhood with local dining operators, national restaurant chains, trendy boutiques and big box retail, all accessible by foot or by metro
- Luxury high-rise with 474 apartments with unparalleled amenities and two styles of refined, feature-filled interiors
- The central Rosslyn location makes Sedona | Slate the perfect place to live, work and play with 10M+ SF in existing office space and 13,666 daily riders on the Rosslyn metro (ranked 11th systemwide)
- Over 2,000 hotels in the immediate area with Key Bridge Marriott hosting up to 582 rooms (0.7 miles from site)
- | Outdoor patio seating available

## **DEMOGRAPHICS 2025**

|           |                       | 1 MILE                        | 3 MILES   | 5 MILES   |
|-----------|-----------------------|-------------------------------|-----------|-----------|
| <b>ŤŤ</b> | POPULATION            | 34,614                        | 302,225   | 778,391   |
| ÿ         | DAYTIME<br>POPULATION | 44,976                        | 489,120   | 795,650   |
| \$        | HOUSEHOLD<br>INCOME   | \$151,681                     | \$149,730 | \$140,646 |
|           | TRAFFIC<br>COUNTS     | 12,000 on Clarendon Boulevard |           |           |