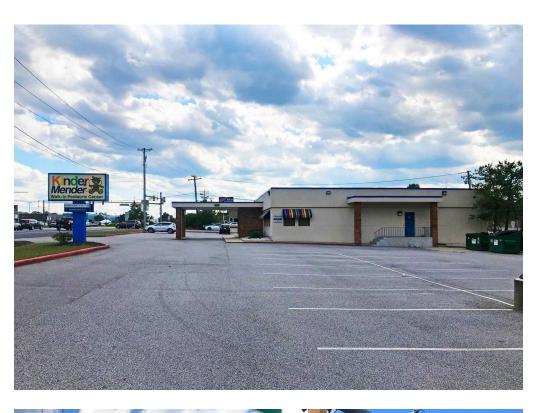

# 7010 RITCHIE HIGHWAY GLEN BURNIE, MD

# **7010 RITCHIE HIGHWAY**

### **GLEN BURNIE, MD**

- I 4,055 SF free-standing retail opportunity with drive-thru and ample parking in Glen Burnie
- I Incredible visibility with prominent single tenant monument sign on Ritchie Highway with over 30,000 VPD
- I Close proximity to BWI Airport as well as multiple major roadways such as I-97 and I-695
- I Located at signalized intersection with tremendous access
- I Long term sublease opportunity available immediately