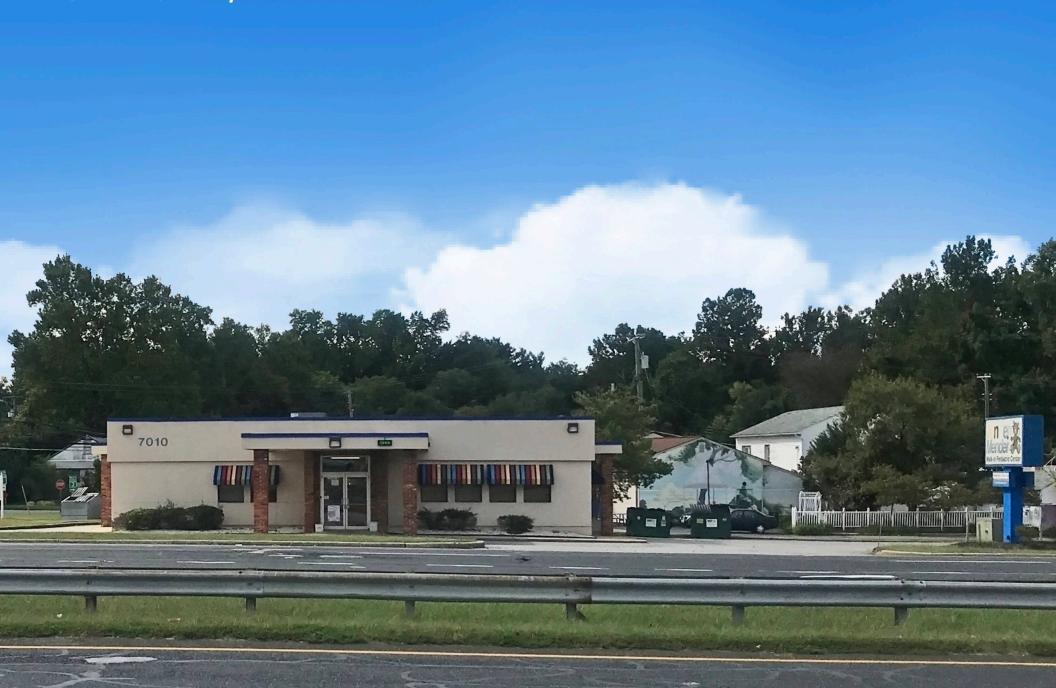

# 7010 RITCHIE HIGHWAY GLEN BURNIE, MD

# **7010 RITCHIE HIGHWAY**

### **GLEN BURNIE, MD**

- I 4,055 SF free-standing retail opportunity with drive-thru and ample parking in Glen Burnie
- I Incredible visibility with prominent single tenant monument sign on Ritchie Highway with over 30,000 VPD
- I Close proximity to BWI Airport as well as multiple major roadways such as I-97 and I-695
- I Located at signalized intersection with tremendous access
- I Long term sublease opportunity available immediately