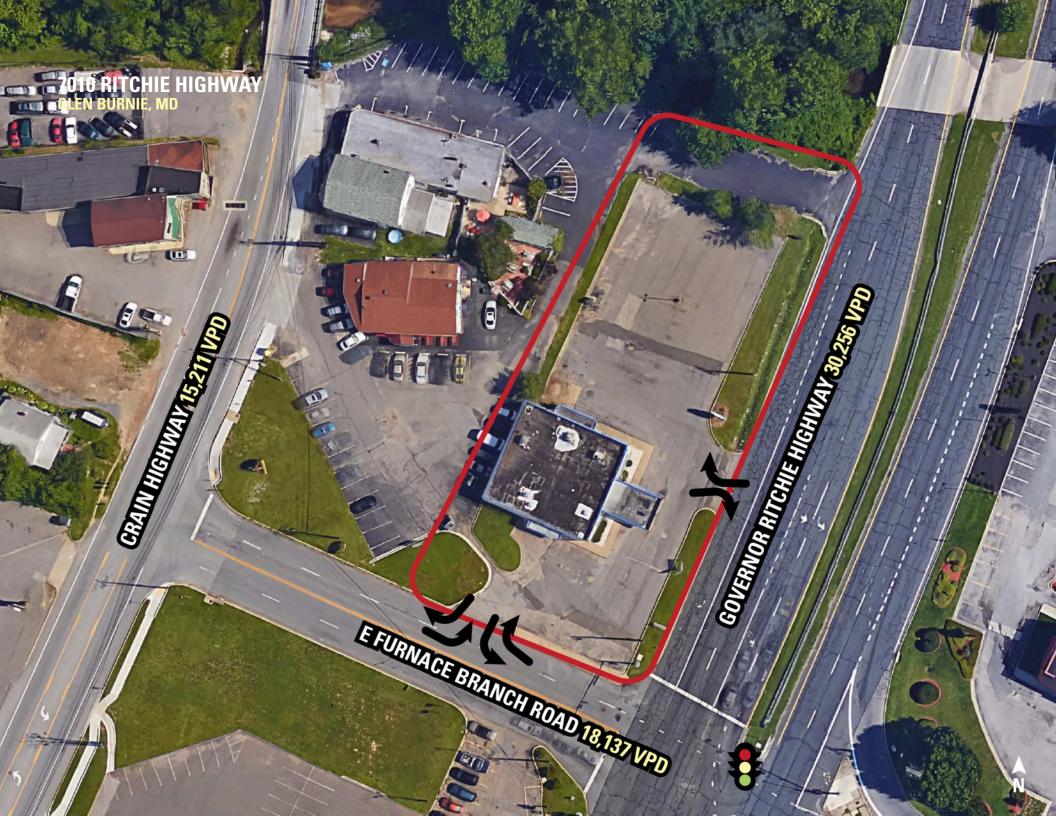

### **GLEN BURNIE, MD**

- I 4,055 SF free-standing retail opportunity with drive-thru and ample parking in Glen Burnie
- I Incredible visibility with prominent single tenant monument sign on Ritchie Highway with over 30,000 VPD
- I Close proximity to BWI Airport as well as multiple major roadways such as I-97 and I-695
- I Located at signalized intersection with tremendous access
- I Long term sublease opportunity available immediately

### **DEMOGRAPHICS 2025**

|         |                       | 1 MILE                    | 3 MILES  | 5 MILES  |
|---------|-----------------------|---------------------------|----------|----------|
|         | POPULATION            | 8,789                     | 79,606   | 189,285  |
|         | DAYTIME<br>POPULATION | 16,993                    | 81,589   | 203,076  |
| \$      | HOUSEHOLD<br>INCOME   | \$75,535                  | \$88,204 | \$86,637 |
| <u></u> | TRAFFIC COUNTS        | 30,256 on Ritchie Highway |          |          |