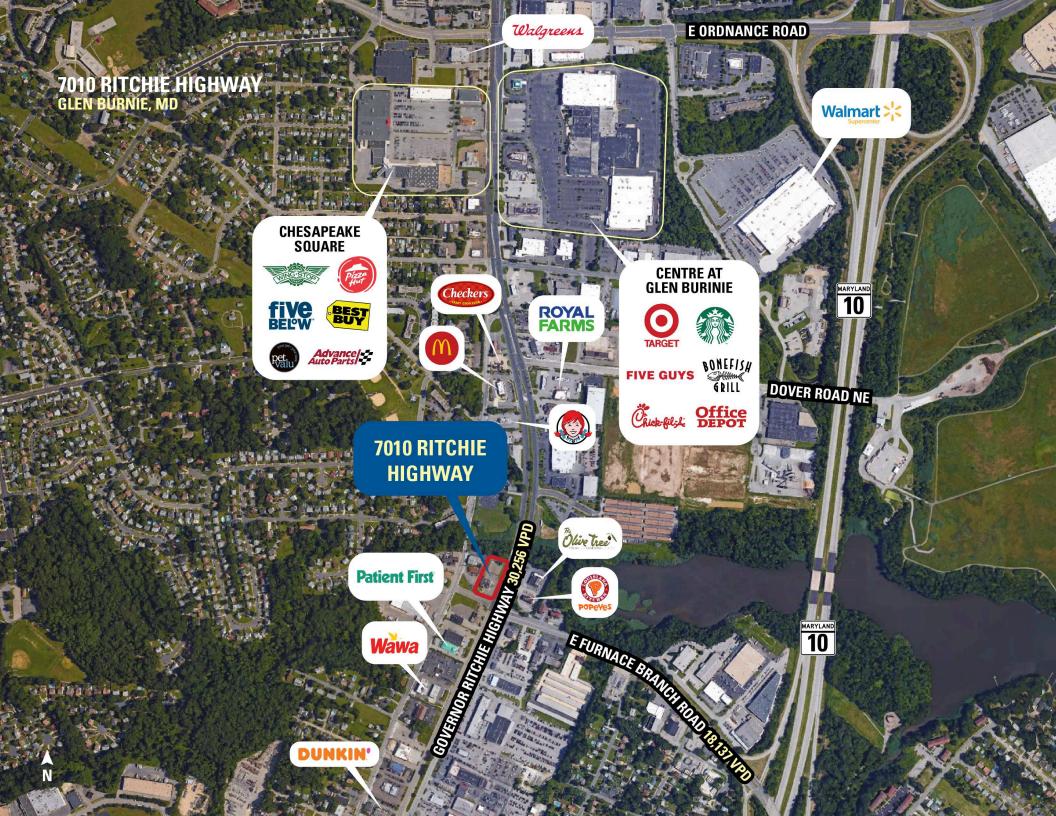

VPD
- I Close proximity to BWI Airport as well as multiple major roadways such as I-97 and I-695
- I Located at signalized intersection with tremendous access
- I Long term sublease opportunity available immediately

### **DEMOGRAPHICS 2025**

|         |                       | 1 MILE                    | 3 MILES  | 5 MILES  |
|---------|-----------------------|---------------------------|----------|----------|
|         | POPULATION            | 8,789                     | 79,606   | 189,285  |
|         | DAYTIME<br>POPULATION | 16,993                    | 81,589   | 203,076  |
| \$      | HOUSEHOLD<br>INCOME   | \$75,535                  | \$88,204 | \$86,637 |
| <u></u> | TRAFFIC COUNTS        | 30,256 on Ritchie Highway |          |          |

# **AREA RETAILERS**























# 7010 RITCHIE HIGHWAY, GLEN BURNIE, MD

Kyle Gamber | kgamber@rappaportco.com | 571.382.1216 Mike Howard | mhoward@rappaportco.com | 571.382.1219 rappaportco.com