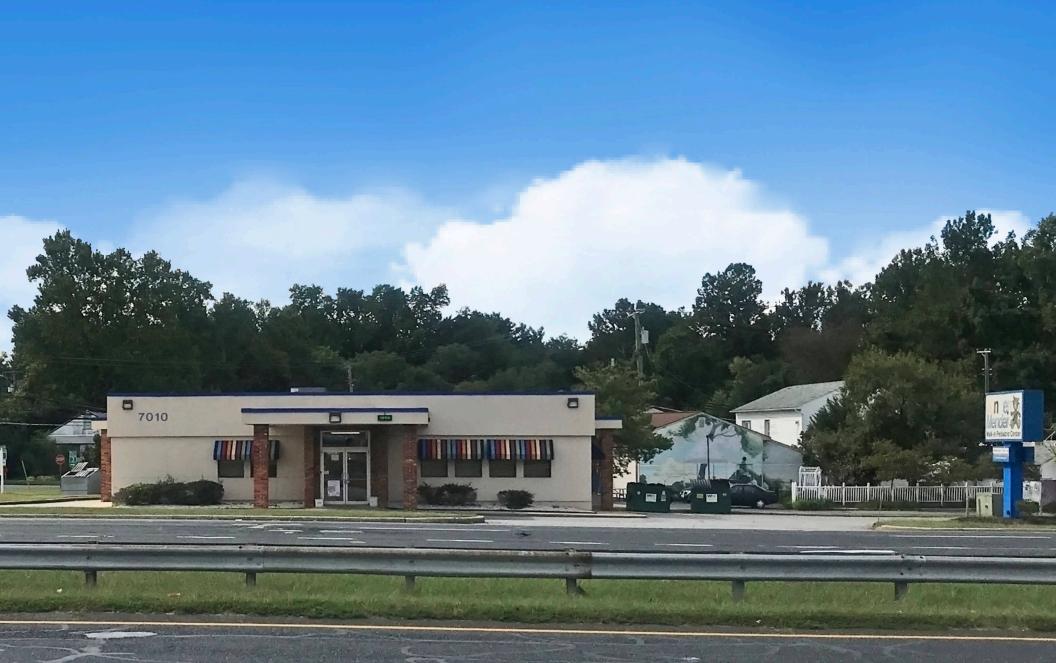

# 7010 RITCHIE HIGHWAY GLEN BURNIE, MD 4,055 SF FREE-STANDING BUILDING AVAILABLE FOR SUBLEASE

# **7010 RITCHIE HIGHWAY**

**GLEN BURNIE, MD** 

- I 4,055 SF free-standing retail opportunity with drive-thru and ample parking in Glen Burnie
- Incredible visibility with prominent single tenant monument sign on Ritchie Highway with over 30,000 VPD
- I Close proximity to BWI Airport as well as multiple major roadways such as I-97 and I-695
- I Located at signalized intersection with tremendous access
- I Long term sublease opportunity available immediately