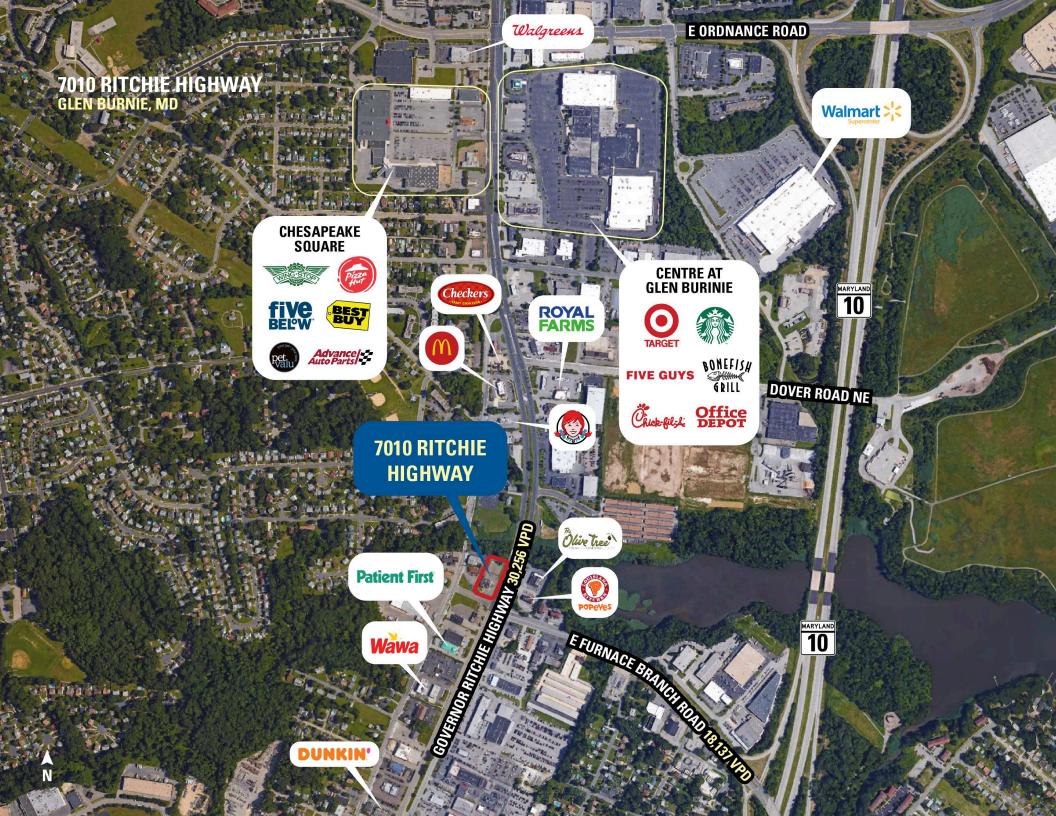

PD
- I Close proximity to BWI Airport as well as multiple major roadways such as I-97 and I-695
- I Located at signalized intersection with tremendous access
- I Long term sublease opportunity available immediately

### **DEMOGRAPHICS 2025**

|         |                       | 1 MILE                    | 3 MILES  | 5 MILES  |
|---------|-----------------------|---------------------------|----------|----------|
| Ť       | POPULATION            | 8,789                     | 79,606   | 189,285  |
|         | DAYTIME<br>POPULATION | 16,993                    | 81,589   | 203,076  |
| \$      | HOUSEHOLD<br>INCOME   | \$75,535                  | \$88,204 | \$86,637 |
| <u></u> | TRAFFIC COUNTS        | 30,256 on Ritchie Highway |          |          |

### **AREA RETAILERS**























## 7010 RITCHIE HIGHWAY, GLEN BURNIE, MD

Kyle Gamber | kgamber@rappaportco.com | 571.382.1216 Mike Howard | mhoward@rappaportco.com | 571.382.1219 rappaportco.com