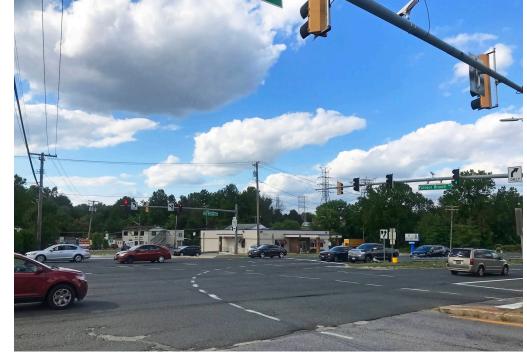

# **7010 RITCHIE HIGHWAY**

**GLEN BURNIE, MD** 

- I 4,055 SF free-standing retail opportunity with drive-thru and ample parking in Glen Burnie
- Incredible visibility with prominent single tenant monument sign on Ritchie Highway with over 30,000 VPD
- I Close proximity to BWI Airport as well as multiple major roadways such as I-97 and I-695
- I Located at signalized intersection with tremendous access
- I Long term sublease opportunity available immediately

### **DEMOGRAPHICS 2025**

|         |                       | 1 MILE                    | 3 MILES  | 5 MILES  |
|---------|-----------------------|---------------------------|----------|----------|
| Ť       | POPULATION            | 8,789                     | 79,606   | 189,285  |
|         | DAYTIME<br>POPULATION | 16,993                    | 81,589   | 203,076  |
| \$      | HOUSEHOLD<br>INCOME   | \$75,535                  | \$88,204 | \$86,637 |
| <u></u> | TRAFFIC COUNTS        | 30,256 on Ritchie Highway |          |          |