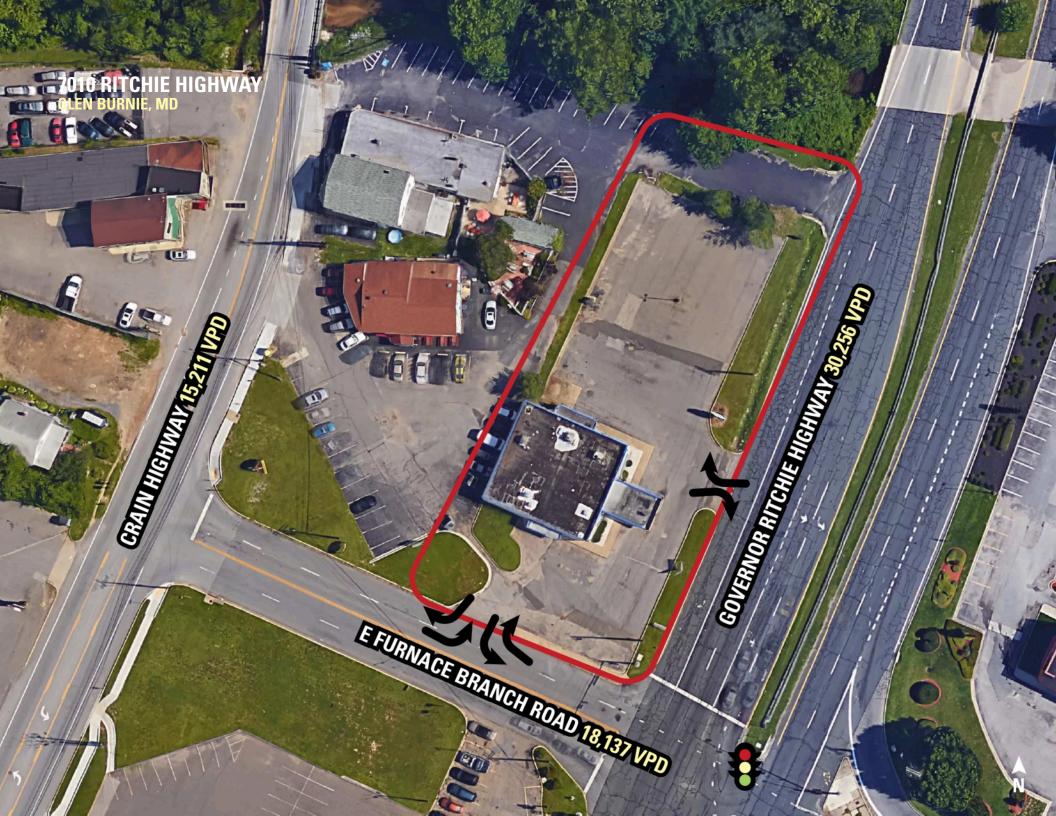

# **7010 RITCHIE HIGHWAY**

**GLEN BURNIE, MD** 

- I 4,055 SF free-standing retail opportunity with drive-thru and ample parking in Glen Burnie
- Incredible visibility with prominent single tenant monument sign on Ritchie Highway with over 30,000 VPD
- I Close proximity to BWI Airport as well as multiple major roadways such as I-97 and I-695
- I Located at signalized intersection with tremendous access
- I Long term sublease opportunity available immediately

### **DEMOGRAPHICS 2025**

|         |                       | 1 MILE                    | 3 MILES  | 5 MILES  |
|---------|-----------------------|---------------------------|----------|----------|
| Ť       | POPULATION            | 8,789                     | 79,606   | 189,285  |
|         | DAYTIME<br>POPULATION | 16,993                    | 81,589   | 203,076  |
| \$      | HOUSEHOLD<br>INCOME   | \$75,535                  | \$88,204 | \$86,637 |
| <u></u> | TRAFFIC COUNTS        | 30,256 on Ritchie Highway |          |          |