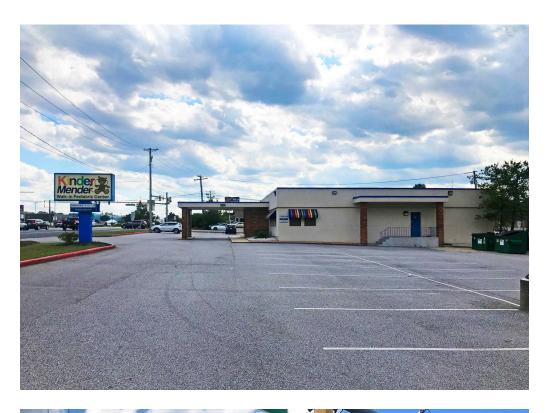

# **7010 RITCHIE HIGHWAY**

**GLEN BURNIE, MD** 

- I 4,055 SF free-standing retail opportunity with drive-thru and ample parking in Glen Burnie
- Incredible visibility with prominent single tenant monument sign on Ritchie Highway with over 30,000 VPD
- I Close proximity to BWI Airport as well as multiple major roadways such as I-97 and I-695
- I Located at signalized intersection with tremendous access
- I Long term sublease opportunity available immediately