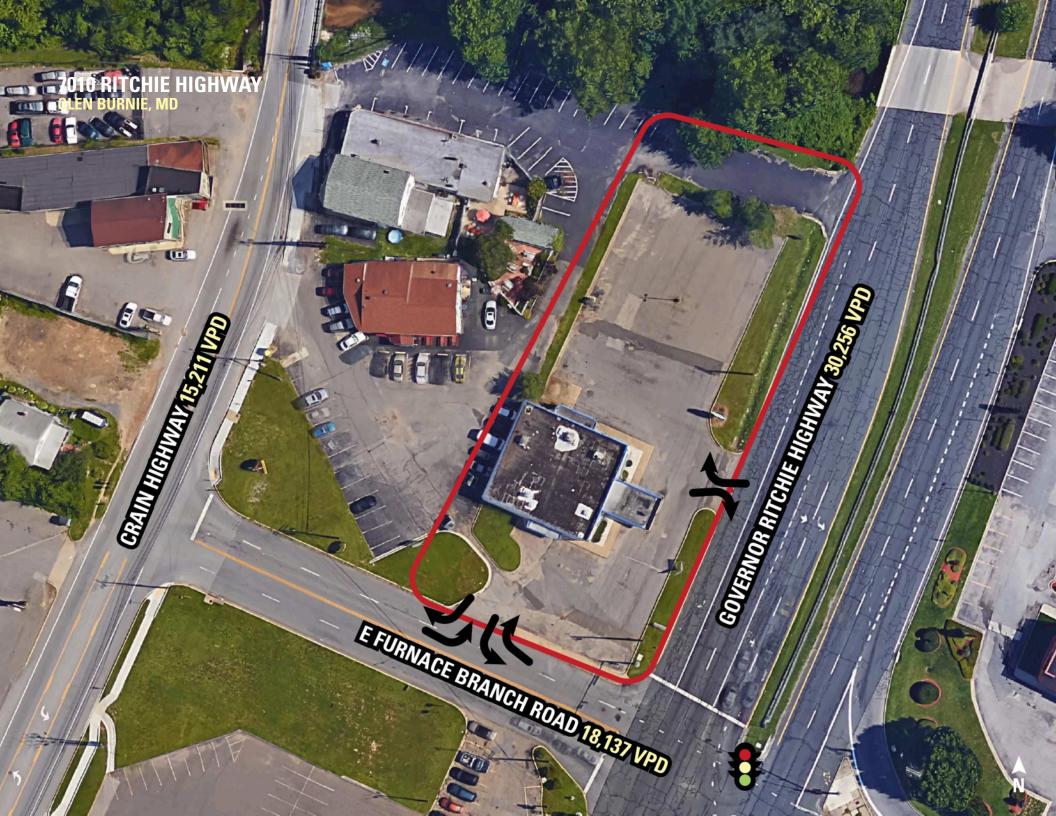

# 7010 RITCHIE HIGHWAY GLEN BURNIE, MD

# **7010 RITCHIE HIGHWAY**

**GLEN BURNIE, MD** 

- I 4,055 SF free-standing retail opportunity with drive-thru and ample parking in Glen Burnie
- I Incredible visibility with prominent single tenant monument sign on Ritchie Highway with over 30,000 VPD
- I Close proximity to BWI Airport as well as multiple major roadways such as I-97 and I-695
- I Located at signalized intersection with tremendous access
- I Long term sublease opportunity available immediately