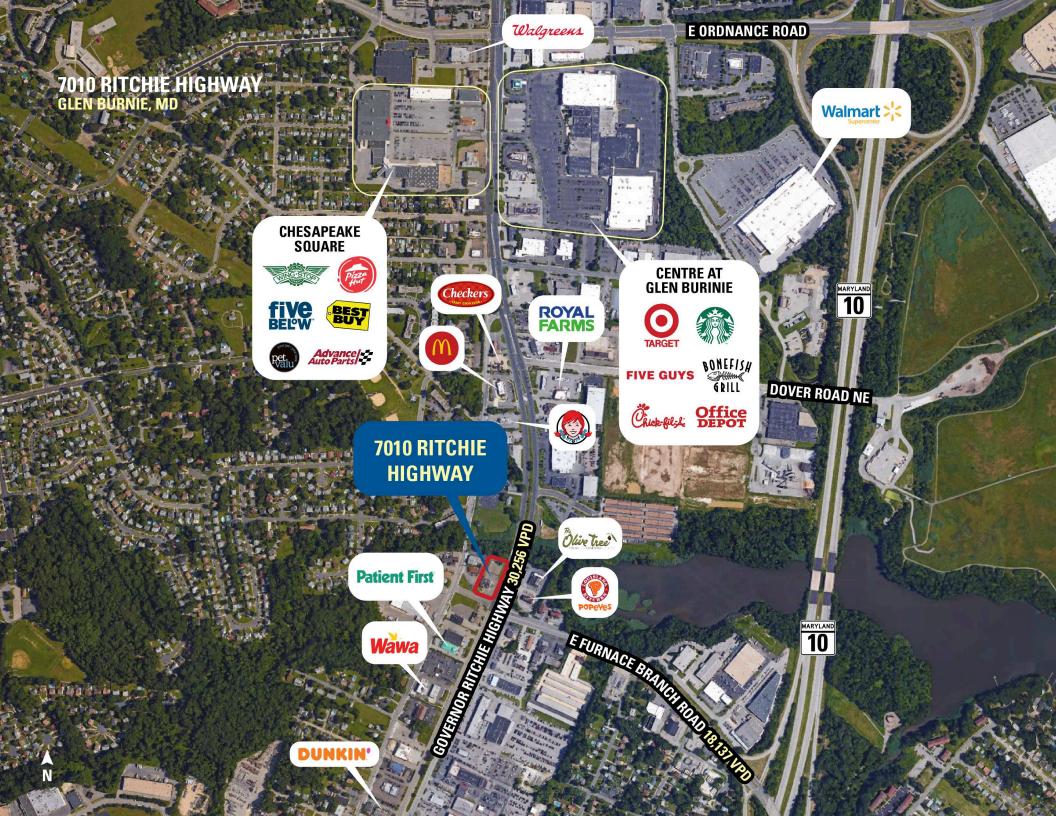

# 7010 RITCHIE HIGHWAY GLEN BURNIE, MD

# **7010 RITCHIE HIGHWAY**

**GLEN BURNIE, MD** 

- I 4,055 SF free-standing retail opportunity with drive-thru and ample parking in Glen Burnie
- I Incredible visibility with prominent single tenant monument sign on Ritchie Highway with over 30,000 VPD
- I Close proximity to BWI Airport as well as multiple major roadways such as I-97 and I-695
- I Located at signalized intersection with tremendous access
- I Long term sublease opportunity available immediately

### **AREA RETAILERS**