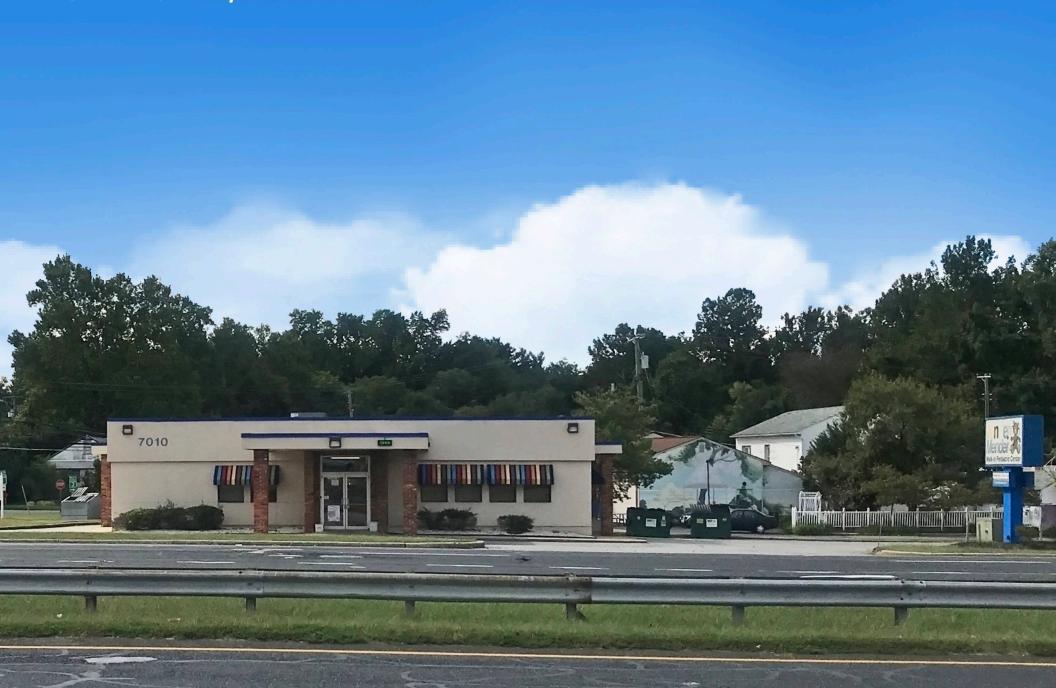

# 7010 RITCHIE HIGHWAY GLEN BURNIE, MD

# **7010 RITCHIE HIGHWAY**

**GLEN BURNIE, MD** 

- I 4,055 SF free-standing retail opportunity with drive-thru and ample parking in Glen Burnie
- I Incredible visibility with prominent single tenant monument sign on Ritchie Highway with over 30,000 VPD
- I Close proximity to BWI Airport as well as multiple major roadways such as I-97 and I-695
- I Located at signalized intersection with tremendous access
- I Long term sublease opportunity available immediately