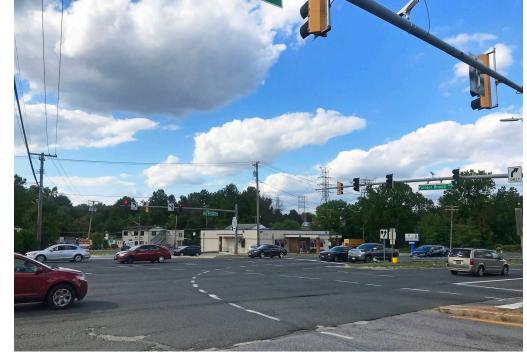

# **7010 RITCHIE HIGHWAY**

**GLEN BURNIE, MD** 

- I 4,055 SF free-standing retail opportunity with drive-thru and ample parking in Glen Burnie
- I Incredible visibility with prominent single tenant monument sign on Ritchie Highway with over 30,000 VPD
- I Close proximity to BWI Airport as well as multiple major roadways such as I-97 and I-695
- I Located at signalized intersection with tremendous access
- I Long term sublease opportunity available immediately