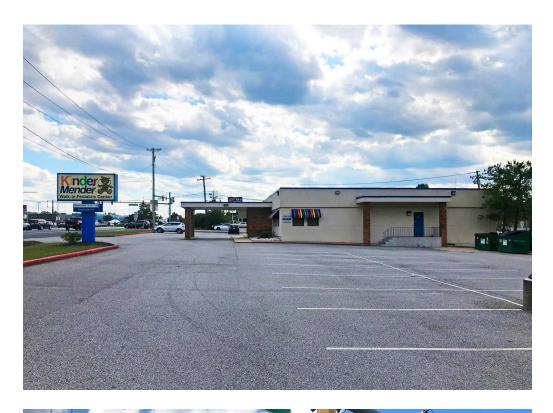

# **7010 RITCHIE HIGHWAY**

**GLEN BURNIE, MD** 

- I 4,055 SF free-standing retail opportunity with drive-thru and ample parking in Glen Burnie
- I Incredible visibility with prominent single tenant monument sign on Ritchie Highway with over 30,000 VPD
- I Close proximity to BWI Airport as well as multiple major roadways such as I-97 and I-695
- I Located at signalized intersection with tremendous access
- I Long term sublease opportunity available immediately