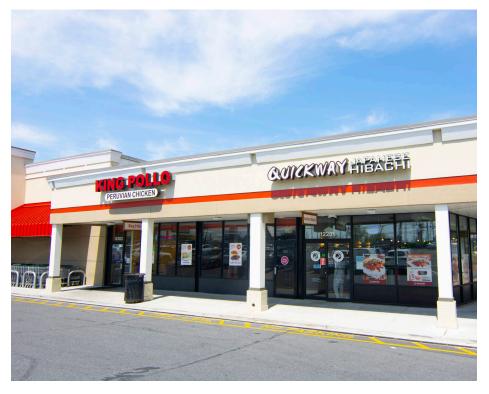

## STONEYMILL SQUARE | SILVER SPRING, MD

**FULLY LEASED** 

| Space | Sq. Ft | Tenant Name   | Space | Sq. Ft | Tenant Name         | Space | Sq. Ft | Tenant Name           |
|-------|--------|---------------|-------|--------|---------------------|-------|--------|-----------------------|
| 1     | 10,800 | AutoZone      | 4     | 1,590  | Quickway Hibachi    | 7     | 4,105  | Pupuseria El Comalito |
| 2     | 19,812 | Korean Korner | 5     | 1,170  | Marbella            | 8     | -      | Shell                 |
| 3     | 2,251  | King Pollo    | 6     | 752    | Danny's Barber Shop | 10    | 54,748 | Unique                |
|       |        | '             |       |        |                     |       |        |                       |