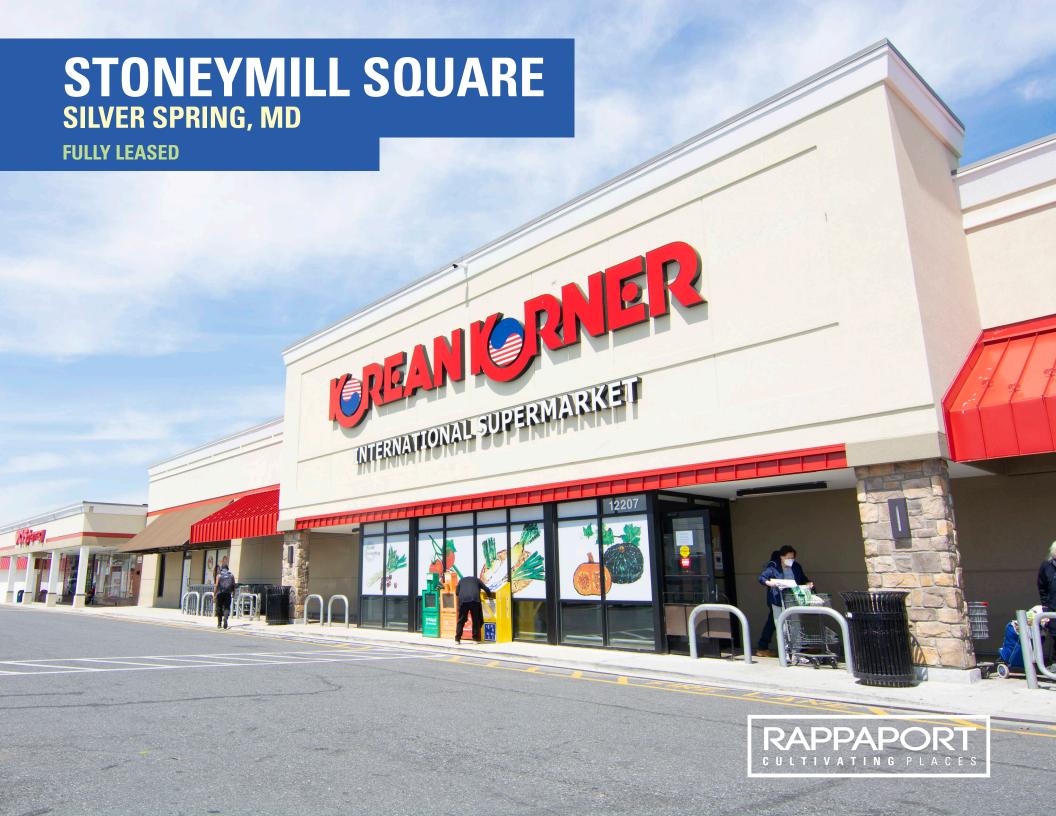

### **STONEYMILL SQUARE**

### **SILVER SPRING, MD**

- I Junior anchor opportunity at a successful shopping center that supports a dense high-income residential community
- I Exceptional visibility to high-traffic Veirs Mill Road and Randolph Road with three signalized intersections and multiple curb cuts for easy entry by passing drivers
- I Tenant mix blends basics and comfort amenities, offering a one-stop shop for the surrounding residents and daytime population
- I Strong demographics including a dense residential population, a high daytime population and high household incomes

## STONEYMILL SQUARE | SILVER SPRING, MD

**FULLY LEASED** 

| Space | Sq. Ft | Tenant Name   | Space | Sq. Ft | Tenant Name         | Space | Sq. Ft | Tenant Name           |
|-------|--------|---------------|-------|--------|---------------------|-------|--------|-----------------------|
| 1     | 10,800 | AutoZone      | 4     | 1,590  | Quickway Hibachi    | 7     | 4,105  | Pupuseria El Comalito |
| 2     | 19,812 | Korean Korner | 5     | 1,170  | Marbella            | 8     | -      | Shell                 |
| 3     | 2,251  | King Pollo    | 6     | 752    | Danny's Barber Shop | 10    | 54,748 | Unique                |
|       |        | '             |       |        |                     |       |        |                       |