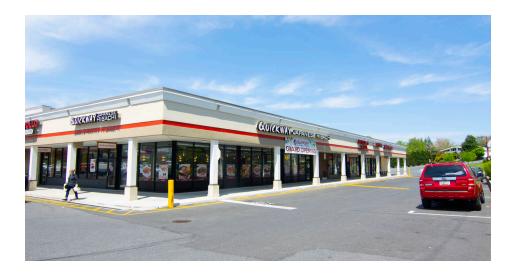

## STONEYMILL SQUARE | SILVER SPRING, MD

**FULLY LEASED** 

| Space | Sq. Ft | Tenant Name   | Space | Sq. Ft | Tenant Name         | Space | Sq. Ft | Tenant Name           |
|-------|--------|---------------|-------|--------|---------------------|-------|--------|-----------------------|
| 1     | 10,800 | AutoZone      | 4     | 1,590  | Quickway Hibachi    | 7     | 4,105  | Pupuseria El Comalito |
| 2     | 19,812 | Korean Korner | 5     | 1,170  | Marbella            | 8     | -      | Shell                 |
| 3     | 2,251  | King Pollo    | 6     | 752    | Danny's Barber Shop | 10    | 54,748 | Unique                |
|       |        | '             |       |        |                     |       |        |                       |