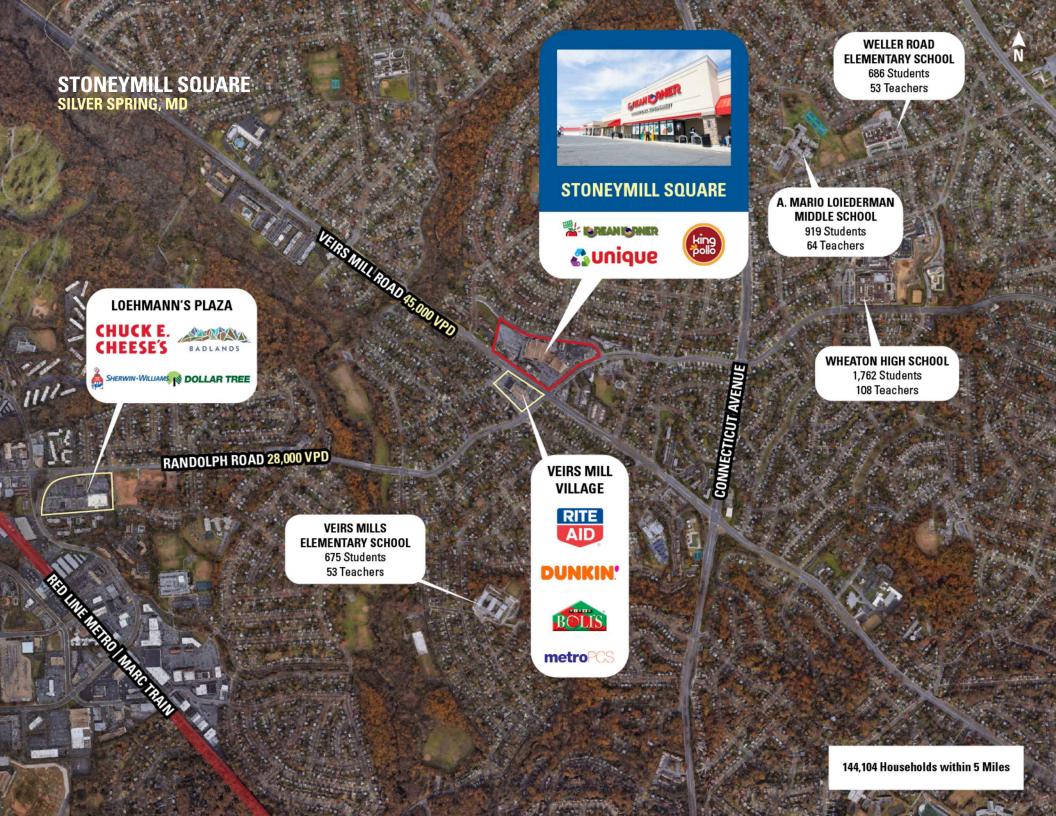

### **DEMOGRAPHICS 2025**

|         |                       | 1 MILE      | 3 MILES       | 5 MILES      |
|---------|-----------------------|-------------|---------------|--------------|
| İ       | POPULATION            | 21,291      | 190,710       | 385,099      |
|         | DAYTIME<br>POPULATION | 2,843       | 60,034        | 201,919      |
| \$      | HOUSEHOLD<br>INCOME   | \$129,850   | \$14,348      | \$171,578    |
| <u></u> | TRAFFIC COUNTS        | 45,000 on V | eirs Mill Roa | nd/Route 586 |

## **SITE PLAN**