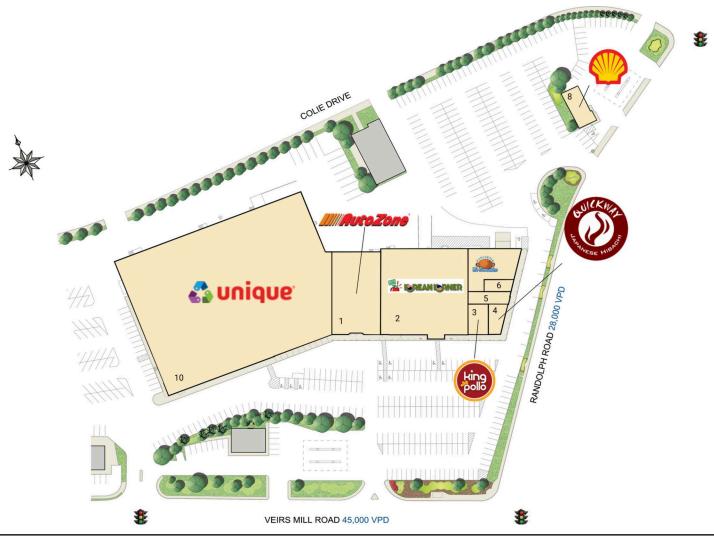

## **SITE PLAN**

## STONEYMILL SQUARE | SILVER SPRING, MD

**FULLY LEASED** 

| Space | Sq. Ft | Tenant Name   | Space | Sq. Ft | Tenant Name         | Space | Sq. Ft | Tenant Name           |
|-------|--------|---------------|-------|--------|---------------------|-------|--------|-----------------------|
| 1     | 10,800 | AutoZone      | 4     | 1,590  | Quickway Hibachi    | 7     | 4,105  | Pupuseria El Comalito |
| 2     | 19,812 | Korean Korner | 5     | 1,170  | Marbella            | 8     | -      | Shell                 |
| 3     | 2,251  | King Pollo    | 6     | 752    | Danny's Barber Shop | 10    | 54,748 | Unique                |
|       |        | '             |       |        |                     |       |        |                       |